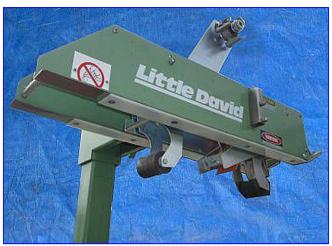

| Loveshaw Corporation Little David Case Sealer |                              |
|-----------------------------------------------|------------------------------|
| Mfg: Loveshaw Corporation                     | Model: LD7D                  |
| Stock No. JJJA004.                            | Serial No <u>.</u> 198139127 |

Loveshaw Corporation Little David Case Sealer. Model: LD7D. S/N: 198139127. Case capacity (with 2 in. wide Case Locker ST Cartridge): 3 in. W x 22 in. H (min); 23 in. W x 22 in. H (max). Tapes boxes from 4-1/2 in. to 29 in. high. Operating speed: up to 80 fpm. Weight: 196.5 lbs (uncrated). Power supply: 110 V, 5 amps, 60 Hz, single phase. Baldor Motor, 1/4 hp, 1725 rpm, 115-208/230 V, 5/2.6-2.5 amps, 60 Hz, single phase. Boston Gear 700-Series Speed Reducer. This reliable case sealer for industrial environments seals a wide range of cases. Semi-automatic operation. Conveyor infeed/exit: 30 in. Overall dimensions: 51 in. L x 25 in. W x 66 in. H.