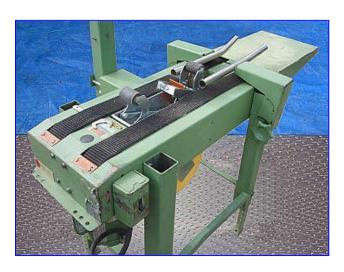

| Loveshaw Corporation Little David Case Sealer |                              |
|-----------------------------------------------|------------------------------|
| Mfg: Loveshaw Corporation                     | Model: LD7D                  |
| Stock No. JJJA004.                            | Serial No <u>.</u> 198139127 |

Loveshaw Corporation Little David Case Sealer. Model: LD7D. S/N: 198139127. Case capacity (with 2 in. wide Case Locker ST Cartridge): 3 in. W x 22 in. H (min); 23 in. W x 22 in. H (max). Tapes boxes from 4-1/2 in. to 29 in. high. Operating speed: up to 80 fpm. Weight: 196.5 lbs (uncrated). Power supply: 110 V, 5 amps, 60 Hz, single phase. Baldor Motor, 1/4 hp, 1725 rpm, 115-208/230 V, 5/2.6-2.5 amps, 60 Hz, single phase. Boston Gear 700-Series Speed Reducer. This reliable case sealer for industrial environments seals a wide range of cases. Semi-automatic operation. Conveyor infeed/exit: 30 in. Overall dimensions: 51 in. L x 25 in. W x 66 in. H.