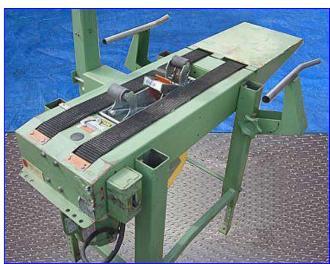

| Loveshaw Corporation Little David Case Sealer |                              |
|-----------------------------------------------|------------------------------|
| Mfg: Loveshaw Corporation                     | Model: LD7D                  |
| Stock No. JJJA004.                            | Serial No <u>.</u> 198139127 |

Loveshaw Corporation Little David Case Sealer. Model: LD7D. S/N: 198139127. Case capacity (with 2 in. wide Case Locker ST Cartridge): 3 in. W x 22 in. H (min); 23 in. W x 22 in. H (max). Tapes boxes from 4-1/2 in. to 29 in. high. Operating speed: up to 80 fpm. Weight: 196.5 lbs (uncrated). Power supply: 110 V, 5 amps, 60 Hz, single phase. Baldor Motor, 1/4 hp, 1725 rpm, 115-208/230 V, 5/2.6-2.5 amps, 60 Hz, single phase. Boston Gear 700-Series Speed Reducer. This reliable case sealer for industrial environments seals a wide range of cases. Semi-automatic operation. Conveyor infeed/exit: 30 in. Overall dimensions: 51 in. L x 25 in. W x 66 in. H.