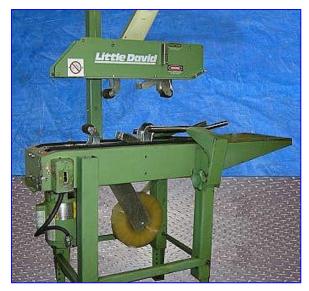

| Loveshaw Corporation Little David Case Sealer |                              |
|-----------------------------------------------|------------------------------|
| Mfg: Loveshaw Corporation                     | Model: LD7D                  |
| Stock No. JJJA004.                            | Serial No <u>.</u> 198139127 |

Loveshaw Corporation Little David Case Sealer. Model: LD7D. S/N: 198139127. Case capacity (with 2 in. wide Case Locker ST Cartridge): 3 in. W x 22 in. H (min); 23 in. W x 22 in. H (max). Tapes boxes from 4-1/2 in. to 29 in. high. Operating speed: up to 80 fpm. Weight: 196.5 lbs (uncrated). Power supply: 110 V, 5 amps, 60 Hz, single phase. Baldor Motor, 1/4 hp, 1725 rpm, 115-208/230 V, 5/2.6-2.5 amps, 60 Hz, single phase. Boston Gear 700-Series Speed Reducer. This reliable case sealer for industrial environments seals a wide range of cases. Semi-automatic operation. Conveyor infeed/exit: 30 in. Overall dimensions: 51 in. L x 25 in. W x 66 in. H.