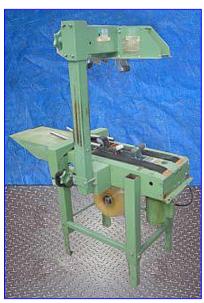

| Loveshaw Corporation Little David Case Sealer |                              |
|-----------------------------------------------|------------------------------|
| Mfg: Loveshaw Corporation                     | Model: LD7D                  |
| Stock No. JJJA004.                            | Serial No <u>.</u> 198139127 |

Loveshaw Corporation Little David Case Sealer. Model: LD7D. S/N: 198139127. Case capacity (with 2 in. wide Case Locker ST Cartridge): 3 in. W x 22 in. H (min); 23 in. W x 22 in. H (max). Tapes boxes from 4-1/2 in. to 29 in. high. Operating speed: up to 80 fpm. Weight: 196.5 lbs (uncrated). Power supply: 110 V, 5 amps, 60 Hz, single phase. Baldor Motor, 1/4 hp, 1725 rpm, 115-208/230 V, 5/2.6-2.5 amps, 60 Hz, single phase. Boston Gear 700-Series Speed Reducer. This reliable case sealer for industrial environments seals a wide range of cases. Semi-automatic operation. Conveyor infeed/exit: 30 in. Overall dimensions: 51 in. L x 25 in. W x 66 in. H.