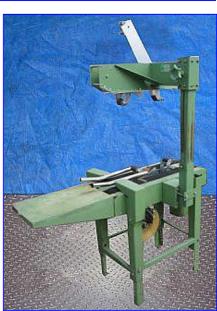

| Loveshaw Corporation Little David Case Sealer |                              |
|-----------------------------------------------|------------------------------|
| Mfg: Loveshaw Corporation                     | Model: LD7D                  |
| Stock No. JJJA004.                            | Serial No <u>.</u> 198139127 |

Loveshaw Corporation Little David Case Sealer. Model: LD7D. S/N: 198139127. Case capacity (with 2 in. wide Case Locker ST Cartridge): 3 in. W x 22 in. H (min); 23 in. W x 22 in. H (max). Tapes boxes from 4-1/2 in. to 29 in. high. Operating speed: up to 80 fpm. Weight: 196.5 lbs (uncrated). Power supply: 110 V, 5 amps, 60 Hz, single phase. Baldor Motor, 1/4 hp, 1725 rpm, 115-208/230 V, 5/2.6-2.5 amps, 60 Hz, single phase. Boston Gear 700-Series Speed Reducer. This reliable case sealer for industrial environments seals a wide range of cases. Semi-automatic operation. Conveyor infeed/exit: 30 in. Overall dimensions: 51 in. L x 25 in. W x 66 in. H.