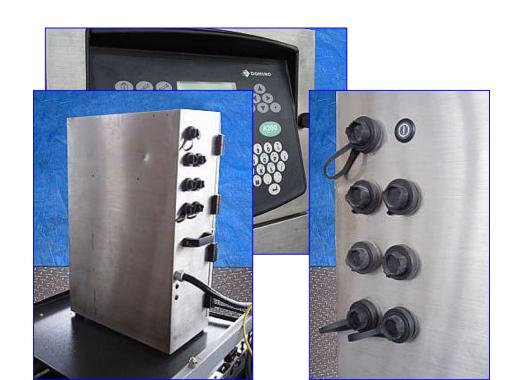

2000 Domino A-Series Ink Jet Printer. Model: A200. S/N: N2B01467. Ink supply: (2) 1.25 qts and (2) 0.87 qt. containers. Power supply: 100-120/200-240 V, 4/2 amps, 47-63 Hz. 304 Stainless steel construction. Character controls: auto repeat, auto invert/reverse, user defined clock format, sequential/batch numbering, inverse reverse and bold characters, character width and height adjustment, print delay, product counter, barcodes, message repeat. Data input options: serial RS232 port, ethernet RJ45 connector. Rate: 110-38.4k Baud. Large internal reservoir and nozzle seal ensure automatic print head cleaning. Up to 4 lines in a variety of print formats. Membrane touch button control panel. Inlets/outlets: (1) ½ in. W x 1/8 in. H (print head jet). Overall dimensions: 1 ft. 10 in. L x 1 ft. W x 2 ft. 5 in. H.