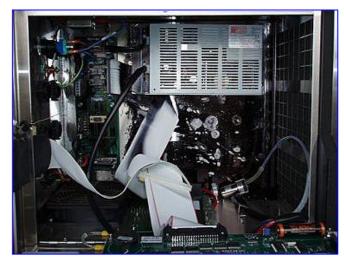

2000 Domino A-Series Ink Jet Printer. Model: A200. S/N: N2B01467. Ink supply: (2) 1.25 qts and (2) 0.87 qt. containers. Power supply: 100-120/200-240 V, 4/2 amps, 47-63 Hz. 304 Stainless steel construction. Character controls: auto repeat, auto invert/reverse, user defined clock format, sequential/batch numbering, inverse reverse and bold characters, character width and height adjustment, print delay, product counter, barcodes, message repeat. Data input options: serial RS232 port, ethernet RJ45 connector. Rate: 110-38.4k Baud. Large internal reservoir and nozzle seal ensure automatic print head cleaning. Up to 4 lines in a variety of print formats. Membrane touch button control panel. Inlets/outlets: (1) ½ in. W x 1/8 in. H (print head jet). Overall dimensions: 1 ft. 10 in. L x 1 ft. W x 2 ft. 5 in. H.