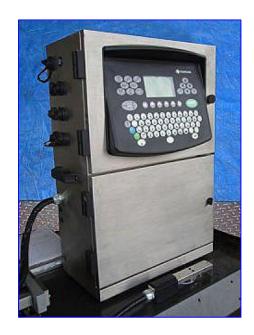

| 2000 Domino A-Series Ink Jet Printer |                     |
|--------------------------------------|---------------------|
| Mfg: Domino                          | Model: A200         |
| Stock No. JJJA005.                   | Serial No. N2B01467 |

2000 Domino A-Series Ink Jet Printer. Model: A200. S/N: N2B01467. Ink supply: (2) 1.25 qts and (2) 0.87 qt. containers. Power supply: 100-120/200-240 V, 4/2 amps, 47-63 Hz. 304 Stainless steel construction. Character controls: auto repeat, auto invert/reverse, user defined clock format, sequential/batch numbering, inverse reverse and bold characters, character width and height adjustment, print delay, product counter, barcodes, message repeat. Data input options: serial RS232 port, ethernet RJ45 connector. Rate: 110-38.4k Baud. Large internal reservoir and nozzle seal ensure automatic print head cleaning. Up to 4 lines in a variety of print formats. Membrane touch button control panel. Inlets/outlets: (1) ½ in. W x 1/8 in. H (print head jet). Overall dimensions: 1 ft. 10 in. L x 1 ft. W x 2 ft. 5 in. H.