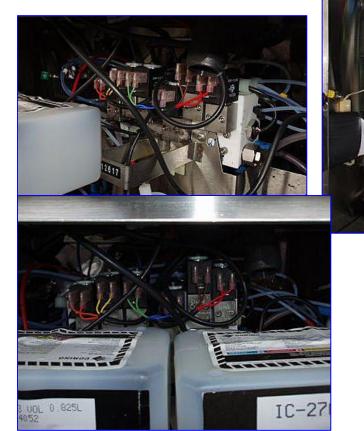

2000 Domino A-Series Ink Jet Printer. Model: A200. S/N: N2B01467. Ink supply: (2) 1.25 qts and (2) 0.87 qt. containers. Power supply: 100-120/200-240 V, 4/2 amps, 47-63 Hz. 304 Stainless steel construction. Character controls: auto repeat, auto invert/reverse, user defined clock format, sequential/batch numbering, inverse reverse and bold characters, character width and height adjustment, print delay, product counter, barcodes, message repeat. Data input options: serial RS232 port, ethernet RJ45 connector. Rate: 110-38.4k Baud. Large internal reservoir and nozzle seal ensure automatic print head cleaning. Up to 4 lines in a variety of print formats. Membrane touch button control panel. Inlets/outlets: (1) ½ in. W x 1/8 in. H (print head jet). Overall dimensions: 1 ft. 10 in. L x 1 ft. W x 2 ft. 5 in. H.