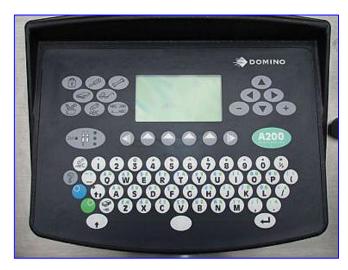

2000 Domino A-Series Ink Jet Printer. Model: A200. S/N: N2B01467. Ink supply: (2) 1.25 qts and (2) 0.87 qt. containers. Power supply: 100-120/200-240 V, 4/2 amps, 47-63 Hz. 304 Stainless steel construction. Character controls: auto repeat, auto invert/reverse, user defined clock format, sequential/batch numbering, inverse reverse and bold characters, character width and height adjustment, print delay, product counter, barcodes, message repeat. Data input options: serial RS232 port, ethernet RJ45 connector. Rate: 110-38.4k Baud. Large internal reservoir and nozzle seal ensure automatic print head cleaning. Up to 4 lines in a variety of print formats. Membrane touch button control panel. Inlets/outlets: (1) ½ in. W x 1/8 in. H (print head jet). Overall dimensions: 1 ft. 10 in. L x 1 ft. W x 2 ft. 5 in. H.