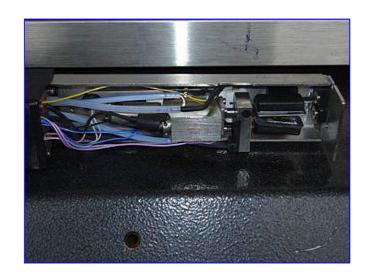

2000 Domino A-Series Ink Jet Printer. Model: A200. S/N: N2B01467. Ink supply: (2) 1.25 qts and (2) 0.87 qt. containers. Power supply: 100-120/200-240 V, 4/2 amps, 47-63 Hz. 304 Stainless steel construction. Character controls: auto repeat, auto invert/reverse, user defined clock format, sequential/batch numbering, inverse reverse and bold characters, character width and height adjustment, print delay, product counter, barcodes, message repeat. Data input options: serial RS232 port, ethernet RJ45 connector. Rate: 110-38.4k Baud. Large internal reservoir and nozzle seal ensure automatic print head cleaning. Up to 4 lines in a variety of print formats. Membrane touch button control panel. Inlets/outlets: (1) ½ in. W x 1/8 in. H (print head jet). Overall dimensions: 1 ft. 10 in. L x 1 ft. W x 2 ft. 5 in. H.