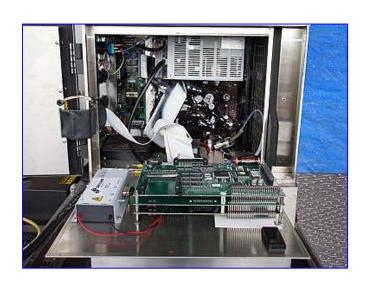

2000 Domino A-Series Ink Jet Printer. Model: A200. S/N: N2B01467. Ink supply: (2) 1.25 qts and (2) 0.87 qt. containers. Power supply: 100-120/200-240 V, 4/2 amps, 47-63 Hz. 304 Stainless steel construction. Character controls: auto repeat, auto invert/reverse, user defined clock format, sequential/batch numbering, inverse reverse and bold characters, character width and height adjustment, print delay, product counter, barcodes, message repeat. Data input options: serial RS232 port, ethernet RJ45 connector. Rate: 110-38.4k Baud. Large internal reservoir and nozzle seal ensure automatic print head cleaning. Up to 4 lines in a variety of print formats. Membrane touch button control panel. Inlets/outlets: (1) ½ in. W x 1/8 in. H (print head jet). Overall dimensions: 1 ft. 10 in. L x 1 ft. W x 2 ft. 5 in. H.