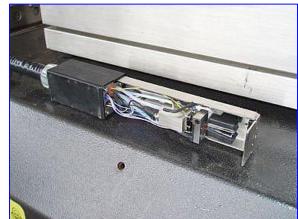

2000 Domino A-Series Ink Jet Printer. Model: A200. S/N: N2B01467. Ink supply: (2) 1.25 qts and (2) 0.87 qt. containers. Power supply: 100-120/200-240 V, 4/2 amps, 47-63 Hz. 304 Stainless steel construction. Character controls: auto repeat, auto invert/reverse, user defined clock format, sequential/batch numbering, inverse reverse and bold characters, character width and height adjustment, print delay, product counter, barcodes, message repeat. Data input options: serial RS232 port, ethernet RJ45 connector. Rate: 110-38.4k Baud. Large internal reservoir and nozzle seal ensure automatic print head cleaning. Up to 4 lines in a variety of print formats. Membrane touch button control panel. Inlets/outlets: (1) ½ in. W x 1/8 in. H (print head jet). Overall dimensions: 1 ft. 10 in. L x 1 ft. W x 2 ft. 5 in. H.