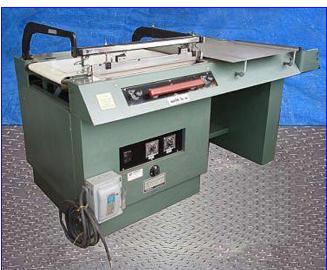

Weldotron Corporation 5200 Series L-Bar Sealer. Model: 5202. S/N: DN11752. Sealer dimensions: 28 in. L x 20 in. W. Maximum film width: 26 in. Power supply: 220 V, 30 amps, 60 Hz, single phase. Conveyor belt width: 16 in. Work table dimensions: 40 in. L x 30 in. W. Semi-automatic. Weldotron sealers provide dependable long term performance in continuous production environments. 5200 series wrappers incorporate push button pneumatic sealing and automatic package discharge. With sealing head hold-down and product take-away automatically controlled, the operator is free to load a new package while the preceding one is being sealed. Conveyor infeed/exit height: 36 in. H. Overall dimensions: 74-1/2 in. L x 40 in. W x 44 in. H.