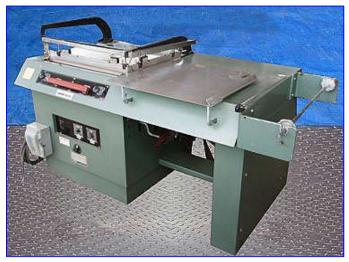

Weldotron Corporation 5200 Series L-Bar Sealer. Model: 5202. S/N: DN11752. Sealer dimensions: 28 in. L x 20 in. W. Maximum film width: 26 in. Power supply: 220 V, 30 amps, 60 Hz, single phase. Conveyor belt width: 16 in. Work table dimensions: 40 in. L x 30 in. W. Semi-automatic. Weldotron sealers provide dependable long term performance in continuous production environments. 5200 series wrappers incorporate push button pneumatic sealing and automatic package discharge. With sealing head hold-down and product take-away automatically controlled, the operator is free to load a new package while the preceding one is being sealed. Conveyor infeed/exit height: 36 in. H. Overall dimensions: 74-1/2 in. L x 40 in. W x 44 in. H.