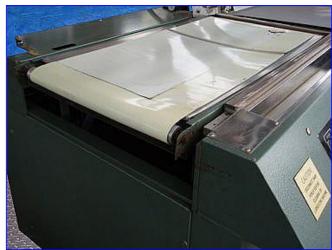

Weldotron Corporation 5200 Series L-Bar Sealer. Model: 5202. S/N: DN11752. Sealer dimensions: 28 in. L x 20 in. W. Maximum film width: 26 in. Power supply: 220 V, 30 amps, 60 Hz, single phase. Conveyor belt width: 16 in. Work table dimensions: 40 in. L x 30 in. W. Semi-automatic. Weldotron sealers provide dependable long term performance in continuous production environments. 5200 series wrappers incorporate push button pneumatic sealing and automatic package discharge. With sealing head hold-down and product take-away automatically controlled, the operator is free to load a new package while the preceding one is being sealed. Conveyor infeed/exit height: 36 in. H. Overall dimensions: 74-1/2 in. L x 40 in. W x 44 in. H.