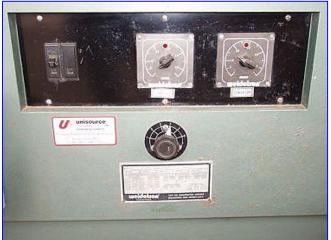

Weldotron Corporation 5200 Series L-Bar Sealer. Model: 5202. S/N: DN11752. Sealer dimensions: 28 in. L x 20 in. W. Maximum film width: 26 in. Power supply: 220 V, 30 amps, 60 Hz, single phase. Conveyor belt width: 16 in. Work table dimensions: 40 in. L x 30 in. W. Semi-automatic. Weldotron sealers provide dependable long term performance in continuous production environments. 5200 series wrappers incorporate push button pneumatic sealing and automatic package discharge. With sealing head hold-down and product take-away automatically controlled, the operator is free to load a new package while the preceding one is being sealed. Conveyor infeed/exit height: 36 in. H. Overall dimensions: 74-1/2 in. L x 40 in. W x 44 in. H.