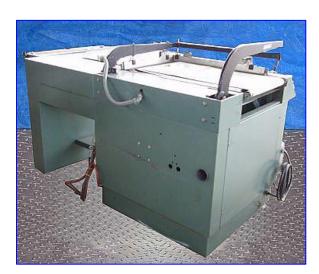

Weldotron Corporation 5200 Series L-Bar Sealer. Model: 5202. S/N: DN11752. Sealer dimensions: 28 in. L x 20 in. W. Maximum film width: 26 in. Power supply: 220 V, 30 amps, 60 Hz, single phase. Conveyor belt width: 16 in. Work table dimensions: 40 in. L x 30 in. W. Semi-automatic. Weldotron sealers provide dependable long term performance in continuous production environments. 5200 series wrappers incorporate push button pneumatic sealing and automatic package discharge. With sealing head hold-down and product take-away automatically controlled, the operator is free to load a new package while the preceding one is being sealed. Conveyor infeed/exit height: 36 in. H. Overall dimensions: 74-1/2 in. L x 40 in. W x 44 in. H.