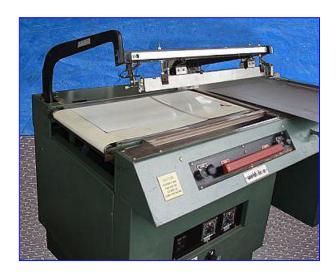

Weldotron Corporation 5200 Series L-Bar Sealer. Model: 5202. S/N: DN11752. Sealer dimensions: 28 in. L x 20 in. W. Maximum film width: 26 in. Power supply: 220 V, 30 amps, 60 Hz, single phase. Conveyor belt width: 16 in. Work table dimensions: 40 in. L x 30 in. W. Semi-automatic. Weldotron sealers provide dependable long term performance in continuous production environments. 5200 series wrappers incorporate push button pneumatic sealing and automatic package discharge. With sealing head hold-down and product take-away automatically controlled, the operator is free to load a new package while the preceding one is being sealed. Conveyor infeed/exit height: 36 in. H. Overall dimensions: 74-1/2 in. L x 40 in. W x 44 in. H.