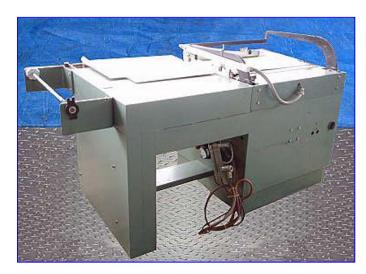

Weldotron Corporation 5200 Series L-Bar Sealer. Model: 5202. S/N: DN11752. Sealer dimensions: 28 in. L x 20 in. W. Maximum film width: 26 in. Power supply: 220 V, 30 amps, 60 Hz, single phase. Conveyor belt width: 16 in. Work table dimensions: 40 in. L x 30 in. W. Semi-automatic. Weldotron sealers provide dependable long term performance in continuous production environments. 5200 series wrappers incorporate push button pneumatic sealing and automatic package discharge. With sealing head hold-down and product take-away automatically controlled, the operator is free to load a new package while the preceding one is being sealed. Conveyor infeed/exit height: 36 in. H. Overall dimensions: 74-1/2 in. L x 40 in. W x 44 in. H.