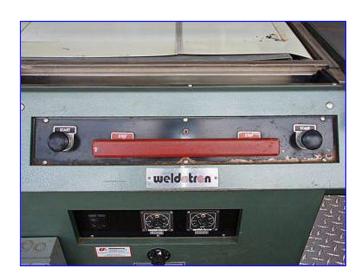

Weldotron Corporation 5200 Series L-Bar Sealer. Model: 5202. S/N: DN11752. Sealer dimensions: 28 in. L x 20 in. W. Maximum film width: 26 in. Power supply: 220 V, 30 amps, 60 Hz, single phase. Conveyor belt width: 16 in. Work table dimensions: 40 in. L x 30 in. W. Semi-automatic. Weldotron sealers provide dependable long term performance in continuous production environments. 5200 series wrappers incorporate push button pneumatic sealing and automatic package discharge. With sealing head hold-down and product take-away automatically controlled, the operator is free to load a new package while the preceding one is being sealed. Conveyor infeed/exit height: 36 in. H. Overall dimensions: 74-1/2 in. L x 40 in. W x 44 in. H.