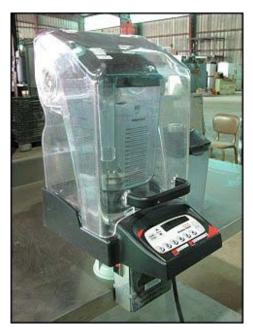

2007 Vita-Mix Corporation Blending Station Advance Food Prep. Machine. Model: VM0116E. Item no. 40010. Capacity 48oz. or 14lbs. 3 peak HP, 120V, 50/60 Hz, 15 amps. This in-counter design features electronic touch pad controls with 34 programs, 48 oz. high-impact, clear XP container & blade, and removable hinged cover. Overall dimensions: 8-3/4 in. L x 12 ft. 3/4 in. W x 1 ft. 8-1/4 in. H.