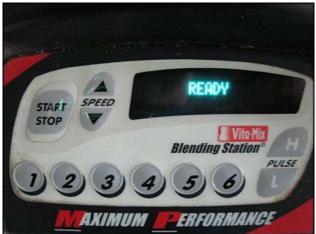

2007 Vita-Mix Corporation Blending Station Advance Food Prep. Machine. Model: VM0116E. Item no. 40010. Capacity 48oz. or 14lbs. 3 peak HP, 120V, 50/60 Hz, 15 amps. This in-counter design features electronic touch pad controls with 34 programs, 48 oz. high-impact, clear XP container & blade, and removable hinged cover. Overall dimensions: 8-3/4 in. L x 12 ft. 3/4 in. W x 1 ft. 8-1/4 in. H.