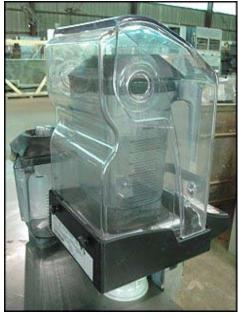

2007 Vita-Mix Corporation Blending Station Advance Food Prep. Machine. Model: VM0116E. Item no. 40010. Capacity 48oz. or 14lbs. 3 peak HP, 120V, 50/60 Hz, 15 amps. This in-counter design features electronic touch pad controls with 34 programs, 48 oz. high-impact, clear XP container & blade, and removable hinged cover. Overall dimensions: 8-3/4 in. L x 12 ft. 3/4 in. W x 1 ft. 8-1/4 in. H.