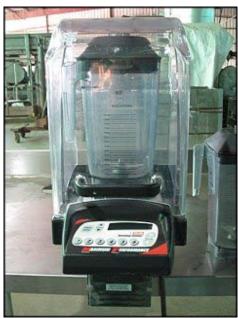

2007 Vita-Mix Corporation Blending Station Advance Food Prep. Machine. Model: VM0116E. Item no. 40010. Capacity 48oz. or 14lbs. 3 peak HP, 120V, 50/60 Hz, 15 amps. This in-counter design features electronic touch pad controls with 34 programs, 48 oz. high-impact, clear XP container & blade, and removable hinged cover. Overall dimensions: 8-3/4 in. L x 12 ft. 3/4 in. W x 1 ft. 8-1/4 in. H.