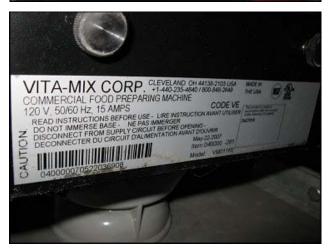

| 2007 Vita-Mix Corporation Blending Station Advance Commercial Food Prep. Machine – 48 oz. |                |
|-------------------------------------------------------------------------------------------|----------------|
| Mfg: Vita-Mix Corporation                                                                 | Model: VM0116E |
| Stock No: JJTT04                                                                          | Serial No:     |

2007 Vita-Mix Corporation Blending Station Advance Food Prep. Machine. Model: VM0116E. Item no. 40010. Capacity 48oz. or 14lbs. 3 peak HP, 120V, 50/60 Hz, 15 amps. This in-counter design features electronic touch pad controls with 34 programs, 48 oz. high-impact, clear XP container & blade, and removable hinged cover. Overall dimensions: 8-3/4 in. L x 12 ft. 3/4 in. W x 1 ft. 8-1/4 in. H.