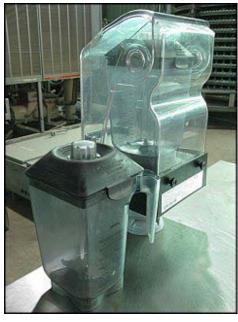

2007 Vita-Mix Corporation Blending Station Advance Food Prep. Machine. Model: VM0116E. Item no. 40010. Capacity 48oz. or 14lbs. 3 peak HP, 120V, 50/60 Hz, 15 amps. This in-counter design features electronic touch pad controls with 34 programs, 48 oz. high-impact, clear XP container & blade, and removable hinged cover. Overall dimensions: 8-3/4 in. L x 12 ft. 3/4 in. W x 1 ft. 8-1/4 in. H.