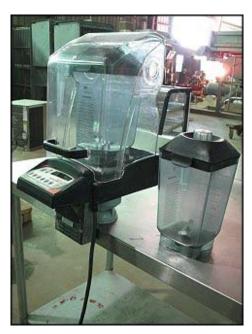

2007 Vita-Mix Corporation Blending Station Advance Food Prep. Machine. Model: VM0116E. Item no. 40010. Capacity 48oz. or 14lbs. 3 peak HP, 120V, 50/60 Hz, 15 amps. This in-counter design features electronic touch pad controls with 34 programs, 48 oz. high-impact, clear XP container & blade, and removable hinged cover. Overall dimensions: 8-3/4 in. L x 12 ft. 3/4 in. W x 1 ft. 8-1/4 in. H.