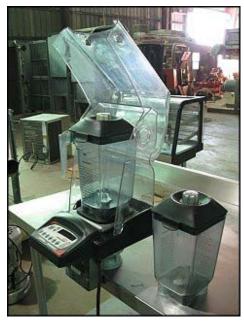

2007 Vita-Mix Corporation Blending Station Advance Food Prep. Machine. Model: VM0116E. Item no. 40010. Capacity 48oz. or 14lbs. 3 peak HP, 120V, 50/60 Hz, 15 amps. This in-counter design features electronic touch pad controls with 34 programs, 48 oz. high-impact, clear XP container & blade, and removable hinged cover. Overall dimensions: 8-3/4 in. L x 12 ft. 3/4 in. W x 1 ft. 8-1/4 in. H.