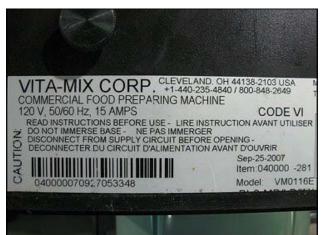

2007 Vita-Mix Corporation Blending Station Advance Food Prep. Machine. Model: VM0116E. Item no. 40010. Capacity 48oz. or 14lbs. 3 peak HP, 120V, 50/60 Hz, 15 amps. This in-counter design features electronic touch pad controls with 34 programs, 48 oz. high-impact, clear XP container & blade, and removable hinged cover. Overall dimensions: 8-3/4 in. L x 12 ft. 3/4 in. W x 1 ft. 8-1/4 in. H.