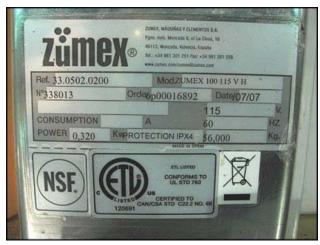

2007 Zumex Orange Juice Machine. Model: Zumex100115VH. Ref. no. 33.0502.0200. Output: 14 oranges per minute (maximum fruit diameter of 3 in.). Approximate top feeder capacity: 8 fruits. Specifications: 115V, 60 Hz, 1 phase. Safety features include a magnetic cut-off switch to stop machine from working once the main door opens. This unit takes up minimal counter space and is Ideal for small restaurants or bars. Shipping weight: 123 lbs. Overall dimensions: 1 ft. 6 in. L x 1 ft. 8 in. W x 2 ft. 10 in. H.