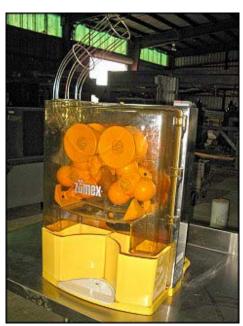

2007 Zumex Orange Juice Machine. Model: Zumex100115VH. Ref. no. 33.0502.0200. Output: 14 oranges per minute (maximum fruit diameter of 3 in.). Approximate top feeder capacity: 8 fruits. Specifications: 115V, 60 Hz, 1 phase. Safety features include a magnetic cut-off switch to stop machine from working once the main door opens. This unit takes up minimal counter space and is Ideal for small restaurants or bars. Shipping weight: 123 lbs. Overall dimensions: 1 ft. 6 in. L x 1 ft. 8 in. W x 2 ft. 10 in. H.