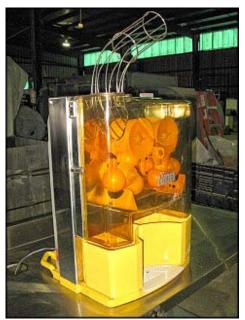

2007 Zumex Orange Juice Machine. Model: Zumex100115VH. Ref. no. 33.0502.0200. Output: 14 oranges per minute (maximum fruit diameter of 3 in.). Approximate top feeder capacity: 8 fruits. Specifications: 115V, 60 Hz, 1 phase. Safety features include a magnetic cut-off switch to stop machine from working once the main door opens. This unit takes up minimal counter space and is Ideal for small restaurants or bars. Shipping weight: 123 lbs. Overall dimensions: 1 ft. 6 in. L x 1 ft. 8 in. W x 2 ft. 10 in. H.