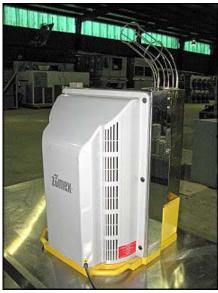

2007 Zumex Orange Juice Machine. Model: Zumex100115VH. Ref. no. 33.0502.0200. Output: 14 oranges per minute (maximum fruit diameter of 3 in.). Approximate top feeder capacity: 8 fruits. Specifications: 115V, 60 Hz, 1 phase. Safety features include a magnetic cut-off switch to stop machine from working once the main door opens. This unit takes up minimal counter space and is Ideal for small restaurants or bars. Shipping weight: 123 lbs. Overall dimensions: 1 ft. 6 in. L x 1 ft. 8 in. W x 2 ft. 10 in. H.