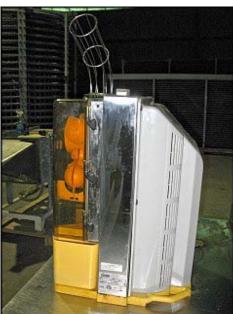

2007 Zumex Orange Juice Machine. Model: Zumex100115VH. Ref. no. 33.0502.0200. Output: 14 oranges per minute (maximum fruit diameter of 3 in.). Approximate top feeder capacity: 8 fruits. Specifications: 115V, 60 Hz, 1 phase. Safety features include a magnetic cut-off switch to stop machine from working once the main door opens. This unit takes up minimal counter space and is Ideal for small restaurants or bars. Shipping weight: 123 lbs. Overall dimensions: 1 ft. 6 in. L x 1 ft. 8 in. W x 2 ft. 10 in. H.