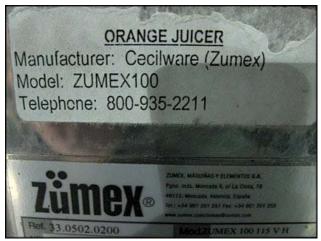

2007 Zumex Orange Juice Machine. Model: Zumex100115VH. Ref. no. 33.0502.0200. Output: 14 oranges per minute (maximum fruit diameter of 3 in.). Approximate top feeder capacity: 8 fruits. Specifications: 115V, 60 Hz, 1 phase. Safety features include a magnetic cut-off switch to stop machine from working once the main door opens. This unit takes up minimal counter space and is Ideal for small restaurants or bars. Shipping weight: 123 lbs. Overall dimensions: 1 ft. 6 in. L x 1 ft. 8 in. W x 2 ft. 10 in. H.