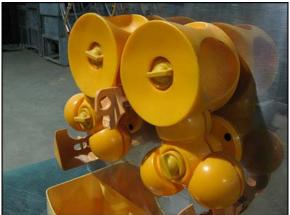

2007 Zumex Orange Juice Machine. Model: Zumex100115VH. Ref. no. 33.0502.0200. Output: 14 oranges per minute (maximum fruit diameter of 3 in.). Approximate top feeder capacity: 8 fruits. Specifications: 115V, 60 Hz, 1 phase. Safety features include a magnetic cut-off switch to stop machine from working once the main door opens. This unit takes up minimal counter space and is Ideal for small restaurants or bars. Shipping weight: 123 lbs. Overall dimensions: 1 ft. 6 in. L x 1 ft. 8 in. W x 2 ft. 10 in. H.