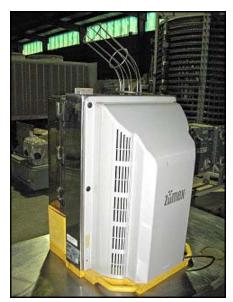

2007 Zumex Orange Juice Machine. Model: Zumex100115VH. Ref. no. 33.0502.0200. Output: 14 oranges per minute (maximum fruit diameter of 3 in.). Approximate top feeder capacity: 8 fruits. Specifications: 115V, 60 Hz, 1 phase. Safety features include a magnetic cut-off switch to stop machine from working once the main door opens. This unit takes up minimal counter space and is Ideal for small restaurants or bars. Shipping weight: 123 lbs. Overall dimensions: 1 ft. 6 in. L x 1 ft. 8 in. W x 2 ft. 10 in. H.