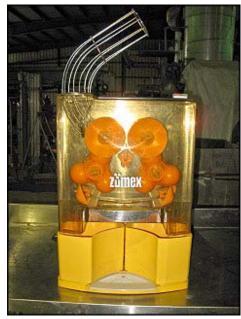

2007 Zumex Orange Juice Machine. Model: Zumex100115VH. Ref. no. 33.0502.0200. Output: 14 oranges per minute (maximum fruit diameter of 3 in.). Approximate top feeder capacity: 8 fruits. Specifications: 115V, 60 Hz, 1 phase. Safety features include a magnetic cut-off switch to stop machine from working once the main door opens. This unit takes up minimal counter space and is Ideal for small restaurants or bars. Shipping weight: 123 lbs. Overall dimensions: 1 ft. 6 in. L x 1 ft. 8 in. W x 2 ft. 10 in. H.