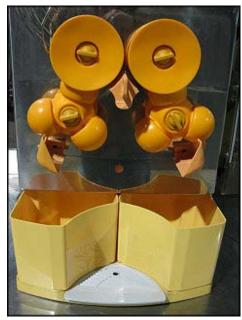

2007 Zumex Orange Juice Machine. Model: Zumex100115VH. Ref. no. 33.0502.0200. Output: 14 oranges per minute (maximum fruit diameter of 3 in.). Approximate top feeder capacity: 8 fruits. Specifications: 115V, 60 Hz, 1 phase. Safety features include a magnetic cut-off switch to stop machine from working once the main door opens. This unit takes up minimal counter space and is Ideal for small restaurants or bars. Shipping weight: 123 lbs. Overall dimensions: 1 ft. 6 in. L x 1 ft. 8 in. W x 2 ft. 10 in. H.