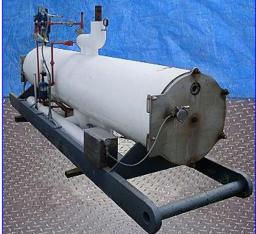

Morris and Associates Remote Water Chiller . 60 Tons. Refrigerant: ammonia. Tube material: 316 stainless steel. Number of passes: 5. Number of tubes: 18. Tube dimensions: 3 in. dia. x 13 ft. 6 in. L. Heat transfer surface area: approx. 190.75 sq. ft. Tube volume: 89 gal. Morris water chillers and rechillers are designed for high refrigeration efficiency. Inlets: (1) 1-1/2 in. dia. supply port (refrigerant), (1) 3 in. dia. S-line fitting (water). Outlets: (1) 3 in. dia. S-line fitting (water), (1) 3 in. dia. suction port (refrigerant). Previously owned and operated by Wampler Foods. Overall dimensions: 21 ft. 11 in. L x 4 ft. 6 in. W x 5 ft. 8 in. H.