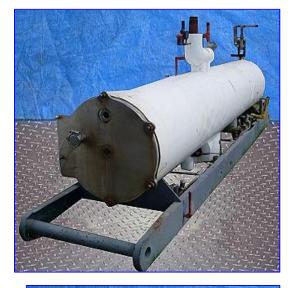

Morris and Associates Remote Water Chiller . 60 Tons. Refrigerant: ammonia. Tube material: 316 stainless steel. Number of passes: 5. Number of tubes: 18. Tube dimensions: 3 in. dia. x 13 ft. 6 in. L. Heat transfer surface area: approx. 190.75 sq. ft. Tube volume: 89 gal. Morris water chillers and rechillers are designed for high refrigeration efficiency. Inlets: (1) 1-1/2 in. dia. supply port (refrigerant), (1) 3 in. dia. S-line fitting (water). Outlets: (1) 3 in. dia. S-line fitting (water), (1) 3 in. dia. suction port (refrigerant). Previously owned and operated by Wampler Foods. Overall dimensions: 21 ft. 11 in. L x 4 ft. 6 in. W x 5 ft. 8 in. H.