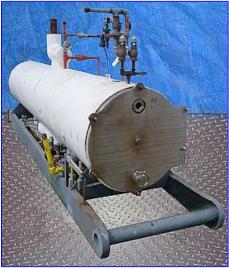

Morris and Associates Remote Water Chiller . 60 Tons. Refrigerant: ammonia. Tube material: 316 stainless steel. Number of passes: 5. Number of tubes: 18. Tube dimensions: 3 in. dia. x 13 ft. 6 in. L. Heat transfer surface area: approx. 190.75 sq. ft. Tube volume: 89 gal. Morris water chillers and rechillers are designed for high refrigeration efficiency. Inlets: (1) 1-1/2 in. dia. supply port (refrigerant), (1) 3 in. dia. S-line fitting (water). Outlets: (1) 3 in. dia. S-line fitting (water), (1) 3 in. dia. suction port (refrigerant). Previously owned and operated by Wampler Foods. Overall dimensions: 21 ft. 11 in. L x 4 ft. 6 in. W x 5 ft. 8 in. H.