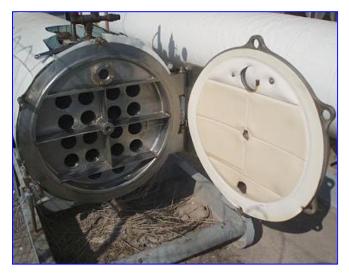

Morris and Associates Remote Water Chiller . 60 Tons. Refrigerant: ammonia. Tube material: 316 stainless steel. Number of passes: 5. Number of tubes: 18. Tube dimensions: 3 in. dia. x 13 ft. 6 in. L. Heat transfer surface area: approx. 190.75 sq. ft. Tube volume: 89 gal. Morris water chillers and rechillers are designed for high refrigeration efficiency. Inlets: (1) 1-1/2 in. dia. supply port (refrigerant), (1) 3 in. dia. S-line fitting (water). Outlets: (1) 3 in. dia. S-line fitting (water), (1) 3 in. dia. suction port (refrigerant). Previously owned and operated by Wampler Foods. Overall dimensions: 21 ft. 11 in. L x 4 ft. 6 in. W x 5 ft. 8 in. H.