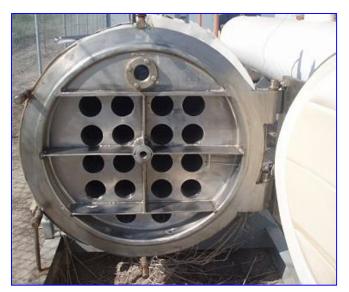

Morris and Associates Remote Water Chiller . 60 Tons. Refrigerant: ammonia. Tube material: 316 stainless steel. Number of passes: 5. Number of tubes: 18. Tube dimensions: 3 in. dia. x 13 ft. 6 in. L. Heat transfer surface area: approx. 190.75 sq. ft. Tube volume: 89 gal. Morris water chillers and rechillers are designed for high refrigeration efficiency. Inlets: (1) 1-1/2 in. dia. supply port (refrigerant), (1) 3 in. dia. S-line fitting (water). Outlets: (1) 3 in. dia. S-line fitting (water), (1) 3 in. dia. suction port (refrigerant). Previously owned and operated by Wampler Foods. Overall dimensions: 21 ft. 11 in. L x 4 ft. 6 in. W x 5 ft. 8 in. H.