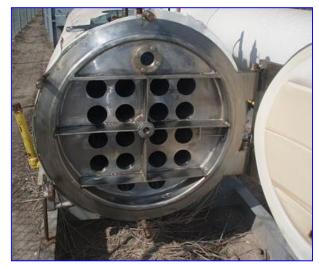

Morris and Associates Remote Water Chiller . 60 Tons. Refrigerant: ammonia. Tube material: 316 stainless steel. Number of passes: 5. Number of tubes: 18. Tube dimensions: 3 in. dia. x 13 ft. 6 in. L. Heat transfer surface area: approx. 190.75 sq. ft. Tube volume: 89 gal. Morris water chillers and rechillers are designed for high refrigeration efficiency. Inlets: (1) 1-1/2 in. dia. supply port (refrigerant), (1) 3 in. dia. S-line fitting (water). Outlets: (1) 3 in. dia. S-line fitting (water), (1) 3 in. dia. suction port (refrigerant). Previously owned and operated by Wampler Foods. Overall dimensions: 21 ft. 11 in. L x 4 ft. 6 in. W x 5 ft. 8 in. H.