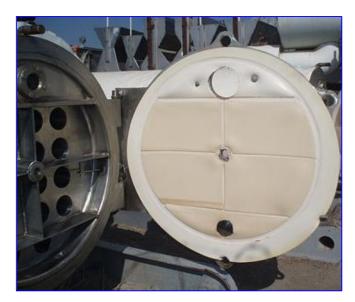

Morris and Associates Remote Water Chiller . 60 Tons. Refrigerant: ammonia. Tube material: 316 stainless steel. Number of passes: 5. Number of tubes: 18. Tube dimensions: 3 in. dia. x 13 ft. 6 in. L. Heat transfer surface area: approx. 190.75 sq. ft. Tube volume: 89 gal. Morris water chillers and rechillers are designed for high refrigeration efficiency. Inlets: (1) 1-1/2 in. dia. supply port (refrigerant), (1) 3 in. dia. S-line fitting (water). Outlets: (1) 3 in. dia. S-line fitting (water), (1) 3 in. dia. suction port (refrigerant). Previously owned and operated by Wampler Foods. Overall dimensions: 21 ft. 11 in. L x 4 ft. 6 in. W x 5 ft. 8 in. H.