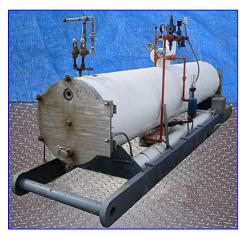

Morris and Associates Remote Water Chiller . 60 Tons. Refrigerant: ammonia. Tube material: 316 stainless steel. Number of passes: 5. Number of tubes: 18. Tube dimensions: 3 in. dia. x 13 ft. 6 in. L. Heat transfer surface area: approx. 190.75 sq. ft. Tube volume: 89 gal. Morris water chillers and rechillers are designed for high refrigeration efficiency. Inlets: (1) 1-1/2 in. dia. supply port (refrigerant), (1) 3 in. dia. S-line fitting (water). Outlets: (1) 3 in. dia. S-line fitting (water), (1) 3 in. dia. suction port (refrigerant). Previously owned and operated by Wampler Foods. Overall dimensions: 21 ft. 11 in. L x 4 ft. 6 in. W x 5 ft. 8 in. H.