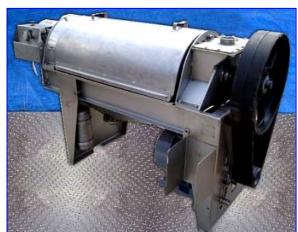

Brown International Corporation Screw Finisher / Extractor. Model: 2503. Serial no: 2505BA-152. Cylindrical screen chamber: 12 in. dia x 39 in. L. (14) flights on screw. Inlet: 3 in. Liquid outlet: 3 in. Pomace outlet: 20 in. x 5 in. Toshiba motor: 15 hp, 1165 rpm, 230/460 V, 40/20 A, 60 Hz, 3 phase. Final speed: 438 rpm. Input capacity: up to 200 gpm. The model 2503 screw finisher / extractor is adapted to extracting, finishing, de-watering, and separating varieties of fruits and vegetables to desired specifications with minimum damage to the solid. Overall dimensions: 7ft. 2in. L x 2ft. 7in. W x 3ft. 8in. H.