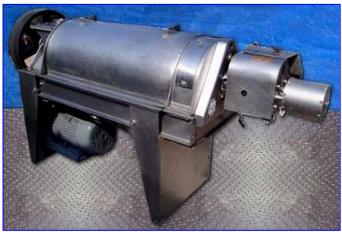

Brown International Corporation Screw Finisher / Extractor. Model: 2503. Serial no: 2505BA-152. Cylindrical screen chamber: 12 in. dia x 39 in. L. (14) flights on screw. Inlet: 3 in. Liquid outlet: 3 in. Pomace outlet: 20 in. x 5 in. Toshiba motor: 15 hp, 1165 rpm, 230/460 V, 40/20 A, 60 Hz, 3 phase. Final speed: 438 rpm. Input capacity: up to 200 gpm. The model 2503 screw finisher / extractor is adapted to extracting, finishing, de-watering, and separating varieties of fruits and vegetables to desired specifications with minimum damage to the solid. Overall dimensions: 7ft. 2in. L x 2ft. 7in. W x 3ft. 8in. H.