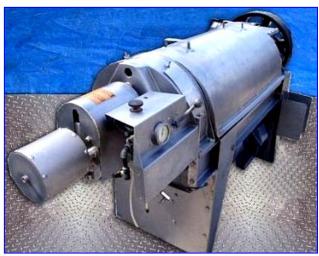

Brown International Corporation Screw Finisher / Extractor. Model: 2503. Serial no: 2505BA-152. Cylindrical screen chamber: 12 in. dia x 39 in. L. (14) flights on screw. Inlet: 3 in. Liquid outlet: 3 in. Pomace outlet: 20 in. x 5 in. Toshiba motor: 15 hp, 1165 rpm, 230/460 V, 40/20 A, 60 Hz, 3 phase. Final speed: 438 rpm. Input capacity: up to 200 gpm. The model 2503 screw finisher / extractor is adapted to extracting, finishing, de-watering, and separating varieties of fruits and vegetables to desired specifications with minimum damage to the solid. Overall dimensions: 7ft. 2in. L x 2ft. 7in. W x 3ft. 8in. H.