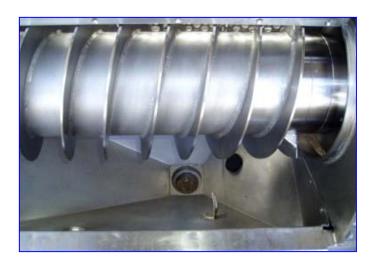

Brown International Corporation Screw Finisher / Extractor. Model: 2503. Serial no: 2505BA-152. Cylindrical screen chamber: 12 in. dia x 39 in. L. (14) flights on screw. Inlet: 3 in. Liquid outlet: 3 in. Pomace outlet: 20 in. x 5 in. Toshiba motor: 15 hp, 1165 rpm, 230/460 V, 40/20 A, 60 Hz, 3 phase. Final speed: 438 rpm. Input capacity: up to 200 gpm. The model 2503 screw finisher / extractor is adapted to extracting, finishing, de-watering, and separating varieties of fruits and vegetables to desired specifications with minimum damage to the solid. Overall dimensions: 7ft. 2in. L x 2ft. 7in. W x 3ft. 8in. H.