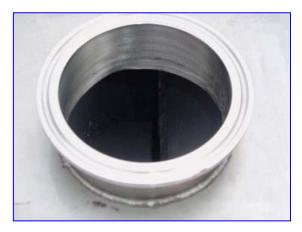

Brown International Corporation Screw Finisher / Extractor. Model: 2503. Serial no: 2505BA-152. Cylindrical screen chamber: 12 in. dia x 39 in. L. (14) flights on screw. Inlet: 3 in. Liquid outlet: 3 in. Pomace outlet: 20 in. x 5 in. Toshiba motor: 15 hp, 1165 rpm, 230/460 V, 40/20 A, 60 Hz, 3 phase. Final speed: 438 rpm. Input capacity: up to 200 gpm. The model 2503 screw finisher / extractor is adapted to extracting, finishing, de-watering, and separating varieties of fruits and vegetables to desired specifications with minimum damage to the solid. Overall dimensions: 7ft. 2in. L x 2ft. 7in. W x 3ft. 8in. H.