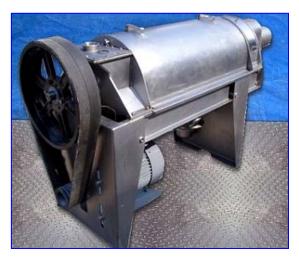

Brown International Corporation Screw Finisher / Extractor. Model: 2503. Serial no: 2505BA-152. Cylindrical screen chamber: 12 in. dia x 39 in. L. (14) flights on screw. Inlet: 3 in. Liquid outlet: 3 in. Pomace outlet: 20 in. x 5 in. Toshiba motor: 15 hp, 1165 rpm, 230/460 V, 40/20 A, 60 Hz, 3 phase. Final speed: 438 rpm. Input capacity: up to 200 gpm. The model 2503 screw finisher / extractor is adapted to extracting, finishing, de-watering, and separating varieties of fruits and vegetables to desired specifications with minimum damage to the solid. Overall dimensions: 7ft. 2in. L x 2ft. 7in. W x 3ft. 8in. H.