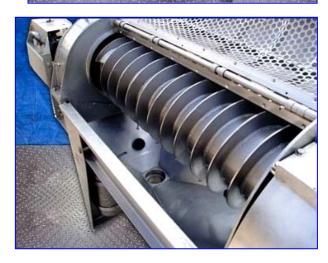

Brown International Corporation Screw Finisher / Extractor. Model: 2503. Serial no: 2505BA-152. Cylindrical screen chamber: 12 in. dia x 39 in. L. (14) flights on screw. Inlet: 3 in. Liquid outlet: 3 in. Pomace outlet: 20 in. x 5 in. Toshiba motor: 15 hp, 1165 rpm, 230/460 V, 40/20 A, 60 Hz, 3 phase. Final speed: 438 rpm. Input capacity: up to 200 gpm. The model 2503 screw finisher / extractor is adapted to extracting, finishing, de-watering, and separating varieties of fruits and vegetables to desired specifications with minimum damage to the solid. Overall dimensions: 7ft. 2in. L x 2ft. 7in. W x 3ft. 8in. H.