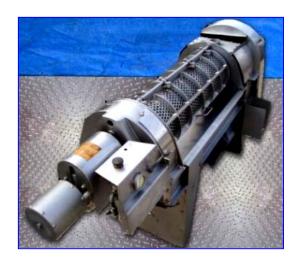

Brown International Corporation Screw Finisher / Extractor. Model: 2503. Serial no: 2505BA-152. Cylindrical screen chamber: 12 in. dia x 39 in. L. (14) flights on screw. Inlet: 3 in. Liquid outlet: 3 in. Pomace outlet: 20 in. x 5 in. Toshiba motor: 15 hp, 1165 rpm, 230/460 V, 40/20 A, 60 Hz, 3 phase. Final speed: 438 rpm. Input capacity: up to 200 gpm. The model 2503 screw finisher / extractor is adapted to extracting, finishing, de-watering, and separating varieties of fruits and vegetables to desired specifications with minimum damage to the solid. Overall dimensions: 7ft. 2in. L x 2ft. 7in. W x 3ft. 8in. H.