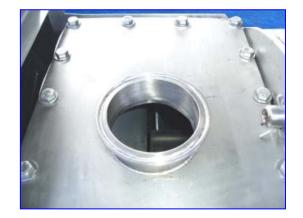

Brown International Corporation Screw Finisher / Extractor. Model: 2503. Serial no: 2505BA-152. Cylindrical screen chamber: 12 in. dia x 39 in. L. (14) flights on screw. Inlet: 3 in. Liquid outlet: 3 in. Pomace outlet: 20 in. x 5 in. Toshiba motor: 15 hp, 1165 rpm, 230/460 V, 40/20 A, 60 Hz, 3 phase. Final speed: 438 rpm. Input capacity: up to 200 gpm. The model 2503 screw finisher / extractor is adapted to extracting, finishing, de-watering, and separating varieties of fruits and vegetables to desired specifications with minimum damage to the solid. Overall dimensions: 7ft. 2in. L x 2ft. 7in. W x 3ft. 8in. H.