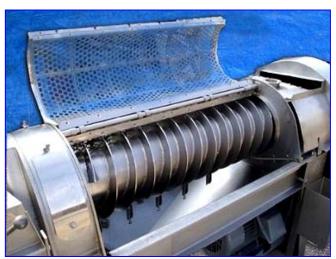

Brown International Corporation Screw Finisher / Extractor. Model: 2503. Serial no: 2505BA-152. Cylindrical screen chamber: 12 in. dia x 39 in. L. (14) flights on screw. Inlet: 3 in. Liquid outlet: 3 in. Pomace outlet: 20 in. x 5 in. Toshiba motor: 15 hp, 1165 rpm, 230/460 V, 40/20 A, 60 Hz, 3 phase. Final speed: 438 rpm. Input capacity: up to 200 gpm. The model 2503 screw finisher / extractor is adapted to extracting, finishing, de-watering, and separating varieties of fruits and vegetables to desired specifications with minimum damage to the solid. Overall dimensions: 7ft. 2in. L x 2ft. 7in. W x 3ft. 8in. H.