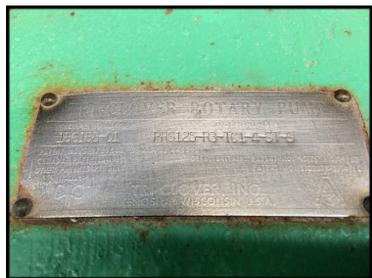

| Tri Clover PRS125 Positive Displacement Pump |                           |
|----------------------------------------------|---------------------------|
| Mfg: Tri Clover                              | Model: PRS125-R3-TC1-ST-S |
| Stock No: JMB522C                            | Serial No: 186188-01      |

Tri Clover PRS125 Positive Displacement Pump. Model: PRS125-R3-TC1-ST-S. S/N: 186188-01. Pump displacement per 100 rpm: 30 gal. Maximum capacity: 120 gpm @ maximum RPM. Seal option: Single mechanical seals. Motor, 5 hp, 1745 rpm, 230/460 V, 12.6/6.3 amps, 60 Hz, 3 phase. Speed Reducer, ratio: 8.0, 218 rpm final (pump flow at 218 RPM is 65 GPM). Inlets: (1) 9 in. L x 2-1/2 in. W rectangular infeed. Outlets: (1) 3 in. dia. sanitary bevel seat fitting. Overall dimensions: 40 in. L x 19 in. W x 24 in. H.