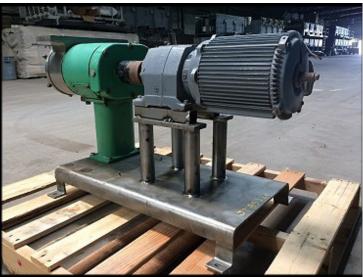

| Tri Clover PRS125 Positive Displacement Pump |                           |
|----------------------------------------------|---------------------------|
| Mfg: Tri Clover                              | Model: PRS125-R3-TC1-ST-S |
| Stock No: JMB522C                            | Serial No: 186188-01      |

Tri Clover PRS125 Positive Displacement Pump. Model: PRS125-R3-TC1-ST-S. S/N: 186188-01. Pump displacement per 100 rpm: 30 gal. Maximum capacity: 120 gpm @ maximum RPM. Seal option: Single mechanical seals. Motor, 5 hp, 1745 rpm, 230/460 V, 12.6/6.3 amps, 60 Hz, 3 phase. Speed Reducer, ratio: 8.0, 218 rpm final (pump flow at 218 RPM is 65 GPM). Inlets: (1) 9 in. L x 2-1/2 in. W rectangular infeed. Outlets: (1) 3 in. dia. sanitary bevel seat fitting. Overall dimensions: 40 in. L x 19 in. W x 24 in. H.