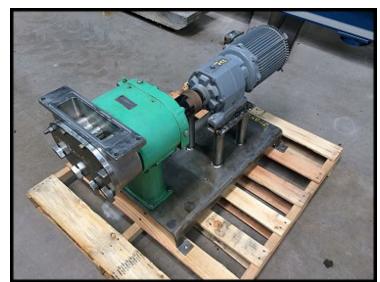

| Tri Clover PRS125 Positive Displacement Pump |                           |
|----------------------------------------------|---------------------------|
| Mfg: Tri Clover                              | Model: PRS125-R3-TC1-ST-S |
| Stock No: JMB522C                            | Serial No: 186188-01      |

Tri Clover PRS125 Positive Displacement Pump. Model: PRS125-R3-TC1-ST-S. S/N: 186188-01. Pump displacement per 100 rpm: 30 gal. Maximum capacity: 120 gpm @ maximum RPM. Seal option: Single mechanical seals. Motor, 5 hp, 1745 rpm, 230/460 V, 12.6/6.3 amps, 60 Hz, 3 phase. Speed Reducer, ratio: 8.0, 218 rpm final (pump flow at 218 RPM is 65 GPM). Inlets: (1) 9 in. L x 2-1/2 in. W rectangular infeed. Outlets: (1) 3 in. dia. sanitary bevel seat fitting. Overall dimensions: 40 in. L x 19 in. W x 24 in. H.