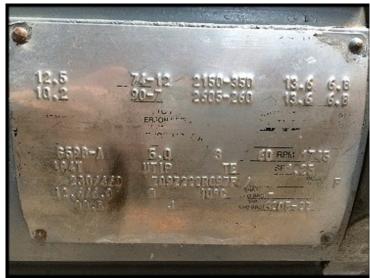

Tri Clover PRS125 Positive Displacement Pump. Model: PRS125-R3-TC1-ST-S. S/N: 186188-01. Pump displacement per 100 rpm: 30 gal. Maximum capacity: 120 gpm @ maximum RPM. Seal option: Single mechanical seals. Motor, 5 hp, 1745 rpm, 230/460 V, 12.6/6.3 amps, 60 Hz, 3 phase. Speed Reducer, ratio: 8.0, 218 rpm final (pump flow at 218 RPM is 65 GPM). Inlets: (1) 9 in. L x 2-1/2 in. W rectangular infeed. Outlets: (1) 3 in. dia. sanitary bevel seat fitting. Overall dimensions: 40 in. L x 19 in. W x 24 in. H.