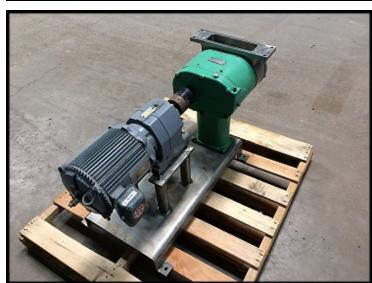

| Tri Clover PRS125 Positive Displacement Pump |                           |
|----------------------------------------------|---------------------------|
| Mfg: Tri Clover                              | Model: PRS125-R3-TC1-ST-S |
| Stock No: JMB522C                            | Serial No: 186188-01      |

Tri Clover PRS125 Positive Displacement Pump. Model: PRS125-R3-TC1-ST-S. S/N: 186188-01. Pump displacement per 100 rpm: 30 gal. Maximum capacity: 120 gpm @ maximum RPM. Seal option: Single mechanical seals. Motor, 5 hp, 1745 rpm, 230/460 V, 12.6/6.3 amps, 60 Hz, 3 phase. Speed Reducer, ratio: 8.0, 218 rpm final (pump flow at 218 RPM is 65 GPM). Inlets: (1) 9 in. L x 2-1/2 in. W rectangular infeed. Outlets: (1) 3 in. dia. sanitary bevel seat fitting. Overall dimensions: 40 in. L x 19 in. W x 24 in. H.