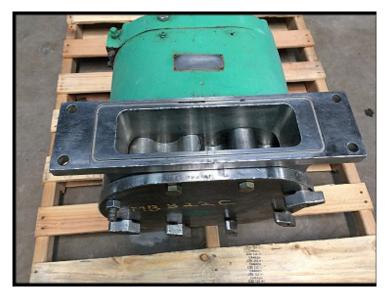

| Tri Clover PRS125 Positive Displacement Pump |                           |
|----------------------------------------------|---------------------------|
| Mfg: Tri Clover                              | Model: PRS125-R3-TC1-ST-S |
| Stock No: JMB522C                            | Serial No: 186188-01      |

Tri Clover PRS125 Positive Displacement Pump. Model: PRS125-R3-TC1-ST-S. S/N: 186188-01. Pump displacement per 100 rpm: 30 gal. Maximum capacity: 120 gpm @ maximum RPM. Seal option: Single mechanical seals. Motor, 5 hp, 1745 rpm, 230/460 V, 12.6/6.3 amps, 60 Hz, 3 phase. Speed Reducer, ratio: 8.0, 218 rpm final (pump flow at 218 RPM is 65 GPM). Inlets: (1) 9 in. L x 2-1/2 in. W rectangular infeed. Outlets: (1) 3 in. dia. sanitary bevel seat fitting. Overall dimensions: 40 in. L x 19 in. W x 24 in. H.