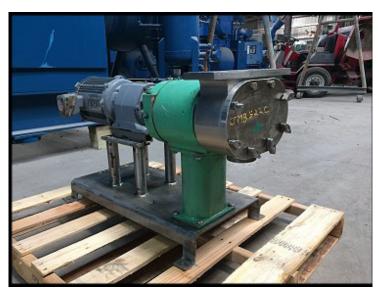

| Tri Clover PRS125 Positive Displacement Pump |                           |
|----------------------------------------------|---------------------------|
| Mfg: Tri Clover                              | Model: PRS125-R3-TC1-ST-S |
| Stock No: JMB522C                            | Serial No: 186188-01      |

Tri Clover PRS125 Positive Displacement Pump. Model: PRS125-R3-TC1-ST-S. S/N: 186188-01. Pump displacement per 100 rpm: 30 gal. Maximum capacity: 120 gpm @ maximum RPM. Seal option: Single mechanical seals. Motor, 5 hp, 1745 rpm, 230/460 V, 12.6/6.3 amps, 60 Hz, 3 phase. Speed Reducer, ratio: 8.0, 218 rpm final (pump flow at 218 RPM is 65 GPM). Inlets: (1) 9 in. L x 2-1/2 in. W rectangular infeed. Outlets: (1) 3 in. dia. sanitary bevel seat fitting. Overall dimensions: 40 in. L x 19 in. W x 24 in. H.