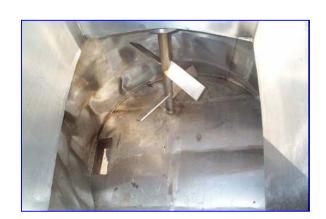

Dome-Top Sloped Bottom Jacketed Mix Tank-350 Gallon. Set up for use with steam, agitator blades 23 in. W, motor 5 hp, 230/460 V, 1,745 rpm, motor pulley diameter 4 in., gear pulley diameter 9 in., ratio 30, 57.8 final rpm, 1 in. jacket outlet, 2.5 in. side outlet, 9 in. x 3 in. bottom outlet, top jacket insulated inlet 2 in. ID 6 in. insulated OD, 2 in. ferrulled top inlet, 30 in. W x 29 in. L x 19 in. H, top square opening, 5 in. sight glass, overall 81 in. H x 81 in. W.