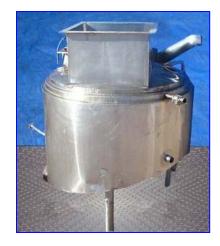

Dome-Top Sloped Bottom Jacketed Mix Tank-350 Gallon. Set up for use with steam, agitator blades 23 in. W, motor 5 hp, 230/460 V, 1,745 rpm, motor pulley diameter 4 in., gear pulley diameter 9 in., ratio 30, 57.8 final rpm, 1 in. jacket outlet, 2.5 in. side outlet, 9 in. x 3 in. bottom outlet, top jacket insulated inlet 2 in. ID 6 in. insulated OD, 2 in. ferrulled top inlet, 30 in. W x 29 in. L x 19 in. H, top square opening, 5 in. sight glass, overall 81 in. H x 81 in. W.