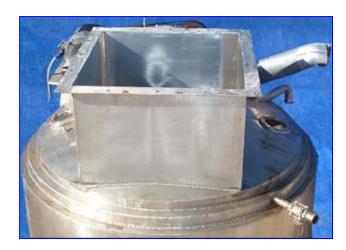

Dome-Top Sloped Bottom Jacketed Mix Tank-350 Gallon. Set up for use with steam, agitator blades 23 in. W, motor 5 hp, 230/460 V, 1,745 rpm, motor pulley diameter 4 in., gear pulley diameter 9 in., ratio 30, 57.8 final rpm, 1 in. jacket outlet, 2.5 in. side outlet, 9 in. x 3 in. bottom outlet, top jacket insulated inlet 2 in. ID 6 in. insulated OD, 2 in. ferrulled top inlet, 30 in. W x 29 in. L x 19 in. H, top square opening, 5 in. sight glass, overall 81 in. H x 81 in. W.