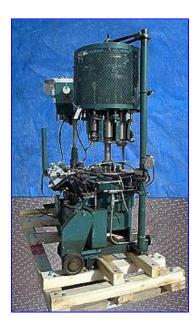

Pneumatic Scale Corporation Pneumacap-Series 8-Head Capper with Rotating Cap Sorter. Model: Pneumacap 3338. S/N: 21438. Nominal capacity: 240 cpm. Maximum Container diameter: 4  $\frac{1}{2}$  in. Maximum Container height: 12 in. Chute installed will place 30mm x 12mm (1.18 in. dia. x 1.5 in. H.) caps. Also has change out chute 30mm x 35 mm (1.176 in. dia. x 1.391 in. H). Conveyor dimensions: 4  $\frac{1}{2}$  in w x 43 in. L. Conveyor infeed/exit height: 37 in. General Electric Motor,  $\frac{1}{4}$  hp, 1725 rpm, 575 V, 0.42 amps, 60 Hz, 3 phase. Overall dimensions: 9 ft. 1 in. L x 4 ft. 3 in. W x 8 ft. H.