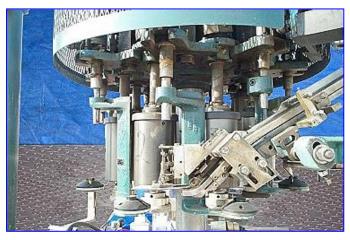

Pneumatic Scale Corporation Pneumacap-Series 8-Head Capper with Rotating Cap Sorter. Model: Pneumacap 3338. S/N: 21438. Nominal capacity: 240 cpm. Maximum Container diameter: 4  $\frac{1}{2}$  in. Maximum Container height: 12 in. Chute installed will place 30mm x 12mm (1.18 in. dia. x 1.5 in. H.) caps. Also has change out chute 30mm x 35 mm (1.176 in. dia. x 1.391 in. H). Conveyor dimensions: 4  $\frac{1}{2}$  in w x 43 in. L. Conveyor infeed/exit height: 37 in. General Electric Motor,  $\frac{1}{4}$  hp, 1725 rpm, 575 V, 0.42 amps, 60 Hz, 3 phase. Overall dimensions: 9 ft. 1 in. L x 4 ft. 3 in. W x 8 ft. H.