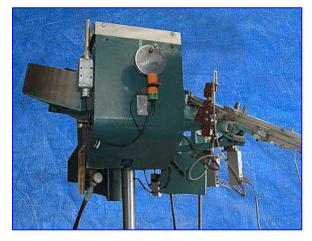

Pneumatic Scale Corporation Pneumacap-Series 8-Head Capper with Rotating Cap Sorter. Model: Pneumacap 3338. S/N: 21438. Nominal capacity: 240 cpm. Maximum Container diameter: 4  $\frac{1}{2}$  in. Maximum Container height: 12 in. Chute installed will place 30mm x 12mm (1.18 in. dia. x 1.5 in. H.) caps. Also has change out chute 30mm x 35 mm (1.176 in. dia. x 1.391 in. H). Conveyor dimensions: 4  $\frac{1}{2}$  in w x 43 in. L. Conveyor infeed/exit height: 37 in. General Electric Motor,  $\frac{1}{4}$  hp, 1725 rpm, 575 V, 0.42 amps, 60 Hz, 3 phase. Overall dimensions: 9 ft. 1 in. L x 4 ft. 3 in. W x 8 ft. H.