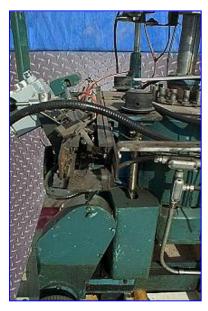

| Pneumatic Scale Corp. 8-Head Capper with Rotating Cap Sorter |                          |
|--------------------------------------------------------------|--------------------------|
| Mfg: Pneumatic Scale Corp.                                   | Model: Pneumacap 3338    |
| Stock No. JPSE823.                                           | Serial No <u>.</u> 21438 |

Pneumatic Scale Corporation Pneumacap-Series 8-Head Capper with Rotating Cap Sorter. Model: Pneumacap 3338. S/N: 21438. Nominal capacity: 240 cpm. Maximum Container diameter: 4  $\frac{1}{2}$  in. Maximum Container height: 12 in. Chute installed will place 30mm x 12mm (1.18 in. dia. x 1.5 in. H.) caps. Also has change out chute 30mm x 35 mm (1.176 in. dia. x 1.391 in. H). Conveyor dimensions: 4  $\frac{1}{2}$  in w x 43 in. L. Conveyor infeed/exit height: 37 in. General Electric Motor,  $\frac{1}{4}$  hp, 1725 rpm, 575 V, 0.42 amps, 60 Hz, 3 phase. Overall dimensions: 9 ft. 1 in. L x 4 ft. 3 in. W x 8 ft. H.