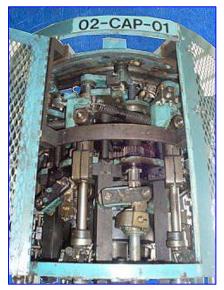

| Pneumatic Scale Corp. 8-Head Capper with Rotating Cap Sorter |                          |
|--------------------------------------------------------------|--------------------------|
| Mfg: Pneumatic Scale Corp.                                   | Model: Pneumacap 3338    |
| Stock No. JPSE823.                                           | Serial No <u>.</u> 21438 |

Pneumatic Scale Corporation Pneumacap-Series 8-Head Capper with Rotating Cap Sorter. Model: Pneumacap 3338. S/N: 21438. Nominal capacity: 240 cpm. Maximum Container diameter: 4  $\frac{1}{2}$  in. Maximum Container height: 12 in. Chute installed will place 30mm x 12mm (1.18 in. dia. x 1.5 in. H.) caps. Also has change out chute 30mm x 35 mm (1.176 in. dia. x 1.391 in. H). Conveyor dimensions: 4  $\frac{1}{2}$  in w x 43 in. L. Conveyor infeed/exit height: 37 in. General Electric Motor,  $\frac{1}{4}$  hp, 1725 rpm, 575 V, 0.42 amps, 60 Hz, 3 phase. Overall dimensions: 9 ft. 1 in. L x 4 ft. 3 in. W x 8 ft. H.