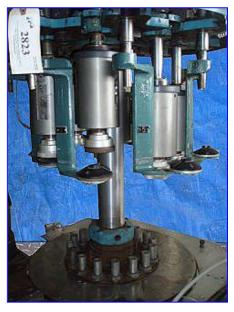

| Pneumatic Scale Corp. 8-Head Capper with Rotating Cap Sorter |                          |
|--------------------------------------------------------------|--------------------------|
| Mfg: Pneumatic Scale Corp.                                   | Model: Pneumacap 3338    |
| Stock No. JPSE823.                                           | Serial No <u>.</u> 21438 |

Pneumatic Scale Corporation Pneumacap-Series 8-Head Capper with Rotating Cap Sorter. Model: Pneumacap 3338. S/N: 21438. Nominal capacity: 240 cpm. Maximum Container diameter: 4  $\frac{1}{2}$  in. Maximum Container height: 12 in. Chute installed will place 30mm x 12mm (1.18 in. dia. x 1.5 in. H.) caps. Also has change out chute 30mm x 35 mm (1.176 in. dia. x 1.391 in. H). Conveyor dimensions: 4  $\frac{1}{2}$  in w x 43 in. L. Conveyor infeed/exit height: 37 in. General Electric Motor,  $\frac{1}{4}$  hp, 1725 rpm, 575 V, 0.42 amps, 60 Hz, 3 phase. Overall dimensions: 9 ft. 1 in. L x 4 ft. 3 in. W x 8 ft. H.