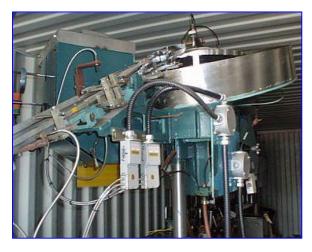

| Pneumatic Scale Corp. 8-Head Capper with Rotating Cap Sorter |                          |
|--------------------------------------------------------------|--------------------------|
| Mfg: Pneumatic Scale Corp.                                   | Model: Pneumacap 3338    |
| Stock No. JPSE823.                                           | Serial No <u>.</u> 21438 |

Pneumatic Scale Corporation Pneumacap-Series 8-Head Capper with Rotating Cap Sorter. Model: Pneumacap 3338. S/N: 21438. Nominal capacity: 240 cpm. Maximum Container diameter: 4  $\frac{1}{2}$  in. Maximum Container height: 12 in. Chute installed will place 30mm x 12mm (1.18 in. dia. x 1.5 in. H.) caps. Also has change out chute 30mm x 35 mm (1.176 in. dia. x 1.391 in. H). Conveyor dimensions: 4  $\frac{1}{2}$  in w x 43 in. L. Conveyor infeed/exit height: 37 in. General Electric Motor,  $\frac{1}{4}$  hp, 1725 rpm, 575 V, 0.42 amps, 60 Hz, 3 phase. Overall dimensions: 9 ft. 1 in. L x 4 ft. 3 in. W x 8 ft. H.