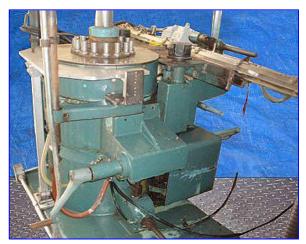

Pneumatic Scale Corporation Pneumacap-Series 8-Head Capper with Rotating Cap Sorter. Model: Pneumacap 3338. S/N: 21438. Nominal capacity: 240 cpm. Maximum Container diameter: 4  $\frac{1}{2}$  in. Maximum Container height: 12 in. Chute installed will place 30mm x 12mm (1.18 in. dia. x 1.5 in. H.) caps. Also has change out chute 30mm x 35 mm (1.176 in. dia. x 1.391 in. H). Conveyor dimensions: 4  $\frac{1}{2}$  in w x 43 in. L. Conveyor infeed/exit height: 37 in. General Electric Motor,  $\frac{1}{4}$  hp, 1725 rpm, 575 V, 0.42 amps, 60 Hz, 3 phase. Overall dimensions: 9 ft. 1 in. L x 4 ft. 3 in. W x 8 ft. H.