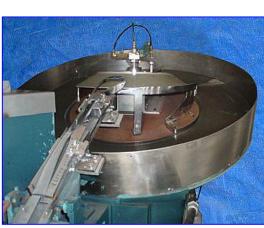

Pneumatic Scale Corporation Pneumacap-Series 8-Head Capper with Rotating Cap Sorter. Model: Pneumacap 3338. S/N: 21438. Nominal capacity: 240 cpm. Maximum Container diameter: 4  $\frac{1}{2}$  in. Maximum Container height: 12 in. Chute installed will place 30mm x 12mm (1.18 in. dia. x 1.5 in. H.) caps. Also has change out chute 30mm x 35 mm (1.176 in. dia. x 1.391 in. H). Conveyor dimensions: 4  $\frac{1}{2}$  in w x 43 in. L. Conveyor infeed/exit height: 37 in. General Electric Motor,  $\frac{1}{4}$  hp, 1725 rpm, 575 V, 0.42 amps, 60 Hz, 3 phase. Overall dimensions: 9 ft. 1 in. L x 4 ft. 3 in. W x 8 ft. H.