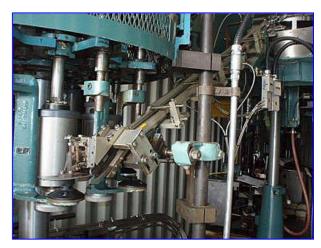

| Pneumatic Scale Corp. 8-Head Capper with Rotating Cap Sorter |                          |
|--------------------------------------------------------------|--------------------------|
| Mfg: Pneumatic Scale Corp.                                   | Model: Pneumacap 3338    |
| Stock No. JPSE823.                                           | Serial No <u>.</u> 21438 |

Pneumatic Scale Corporation Pneumacap-Series 8-Head Capper with Rotating Cap Sorter. Model: Pneumacap 3338. S/N: 21438. Nominal capacity: 240 cpm. Maximum Container diameter: 4  $\frac{1}{2}$  in. Maximum Container height: 12 in. Chute installed will place 30mm x 12mm (1.18 in. dia. x 1.5 in. H.) caps. Also has change out chute 30mm x 35 mm (1.176 in. dia. x 1.391 in. H). Conveyor dimensions: 4  $\frac{1}{2}$  in w x 43 in. L. Conveyor infeed/exit height: 37 in. General Electric Motor,  $\frac{1}{4}$  hp, 1725 rpm, 575 V, 0.42 amps, 60 Hz, 3 phase. Overall dimensions: 9 ft. 1 in. L x 4 ft. 3 in. W x 8 ft. H.