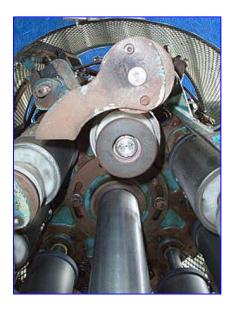

| Pneumatic Scale Corp. 8-Head Capper with Rotating Cap Sorter |                          |
|--------------------------------------------------------------|--------------------------|
| Mfg: Pneumatic Scale Corp.                                   | Model: Pneumacap 3338    |
| Stock No. JPSE823.                                           | Serial No <u>.</u> 21438 |

Pneumatic Scale Corporation Pneumacap-Series 8-Head Capper with Rotating Cap Sorter. Model: Pneumacap 3338. S/N: 21438. Nominal capacity: 240 cpm. Maximum Container diameter: 4  $\frac{1}{2}$  in. Maximum Container height: 12 in. Chute installed will place 30mm x 12mm (1.18 in. dia. x 1.5 in. H.) caps. Also has change out chute 30mm x 35 mm (1.176 in. dia. x 1.391 in. H). Conveyor dimensions: 4  $\frac{1}{2}$  in w x 43 in. L. Conveyor infeed/exit height: 37 in. General Electric Motor,  $\frac{1}{4}$  hp, 1725 rpm, 575 V, 0.42 amps, 60 Hz, 3 phase. Overall dimensions: 9 ft. 1 in. L x 4 ft. 3 in. W x 8 ft. H.