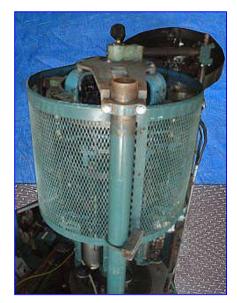

| Pneumatic Scale Corp. 8-Head Capper with Rotating Cap Sorter |                          |
|--------------------------------------------------------------|--------------------------|
| Mfg: Pneumatic Scale Corp.                                   | Model: Pneumacap 3338    |
| Stock No. JPSE823.                                           | Serial No <u>.</u> 21438 |

Pneumatic Scale Corporation Pneumacap-Series 8-Head Capper with Rotating Cap Sorter. Model: Pneumacap 3338. S/N: 21438. Nominal capacity: 240 cpm. Maximum Container diameter: 4  $\frac{1}{2}$  in. Maximum Container height: 12 in. Chute installed will place 30mm x 12mm (1.18 in. dia. x 1.5 in. H.) caps. Also has change out chute 30mm x 35 mm (1.176 in. dia. x 1.391 in. H). Conveyor dimensions: 4  $\frac{1}{2}$  in w x 43 in. L. Conveyor infeed/exit height: 37 in. General Electric Motor,  $\frac{1}{4}$  hp, 1725 rpm, 575 V, 0.42 amps, 60 Hz, 3 phase. Overall dimensions: 9 ft. 1 in. L x 4 ft. 3 in. W x 8 ft. H.