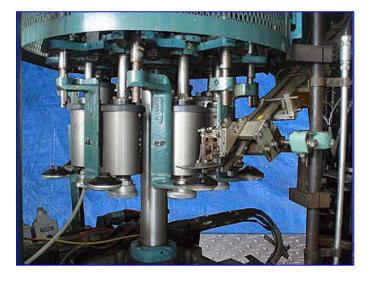

| Pneumatic Scale Corp. 8-Head Capper with Rotating Cap Sorter |                          |
|--------------------------------------------------------------|--------------------------|
| Mfg: Pneumatic Scale Corp.                                   | Model: Pneumacap 3338    |
| Stock No. JPSE823.                                           | Serial No <u>.</u> 21438 |

Pneumatic Scale Corporation Pneumacap-Series 8-Head Capper with Rotating Cap Sorter. Model: Pneumacap 3338. S/N: 21438. Nominal capacity: 240 cpm. Maximum Container diameter: 4  $\frac{1}{2}$  in. Maximum Container height: 12 in. Chute installed will place 30mm x 12mm (1.18 in. dia. x 1.5 in. H.) caps. Also has change out chute 30mm x 35 mm (1.176 in. dia. x 1.391 in. H). Conveyor dimensions: 4  $\frac{1}{2}$  in w x 43 in. L. Conveyor infeed/exit height: 37 in. General Electric Motor,  $\frac{1}{4}$  hp, 1725 rpm, 575 V, 0.42 amps, 60 Hz, 3 phase. Overall dimensions: 9 ft. 1 in. L x 4 ft. 3 in. W x 8 ft. H.