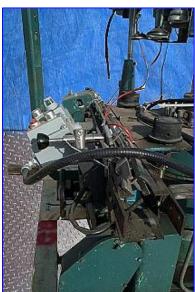

| Pneumatic Scale Corp. 8-Head Capper with Rotating Cap Sorter |                          |
|--------------------------------------------------------------|--------------------------|
| Mfg: Pneumatic Scale Corp.                                   | Model: Pneumacap 3338    |
| Stock No. JPSE823.                                           | Serial No <u>.</u> 21438 |

Pneumatic Scale Corporation Pneumacap-Series 8-Head Capper with Rotating Cap Sorter. Model: Pneumacap 3338. S/N: 21438. Nominal capacity: 240 cpm. Maximum Container diameter: 4  $\frac{1}{2}$  in. Maximum Container height: 12 in. Chute installed will place 30mm x 12mm (1.18 in. dia. x 1.5 in. H.) caps. Also has change out chute 30mm x 35 mm (1.176 in. dia. x 1.391 in. H). Conveyor dimensions: 4  $\frac{1}{2}$  in w x 43 in. L. Conveyor infeed/exit height: 37 in. General Electric Motor,  $\frac{1}{4}$  hp, 1725 rpm, 575 V, 0.42 amps, 60 Hz, 3 phase. Overall dimensions: 9 ft. 1 in. L x 4 ft. 3 in. W x 8 ft. H.