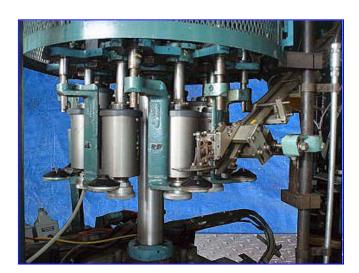

| Pneumatic Scale Corp. 8-Head Capper with Rotating Cap Sorter |                          |
|--------------------------------------------------------------|--------------------------|
| Mfg: Pneumatic Scale Corp.                                   | Model: Pneumacap 3338    |
| Stock No. JPSE823.                                           | Serial No <u>.</u> 21438 |

Pneumatic Scale Corporation Pneumacap-Series 8-Head Capper with Rotating Cap Sorter. Model: Pneumacap 3338. S/N: 21438. Nominal capacity: 240 cpm. Maximum Container diameter: 4  $\frac{1}{2}$  in. Maximum Container height: 12 in. Chute installed will place 30mm x 12mm (1.18 in. dia. x 1.5 in. H.) caps. Also has change out chute 30mm x 35 mm (1.176 in. dia. x 1.391 in. H). Conveyor dimensions: 4  $\frac{1}{2}$  in w x 43 in. L. Conveyor infeed/exit height: 37 in. General Electric Motor,  $\frac{1}{4}$  hp, 1725 rpm, 575 V, 0.42 amps, 60 Hz, 3 phase. Overall dimensions: 9 ft. 1 in. L x 4 ft. 3 in. W x 8 ft. H.