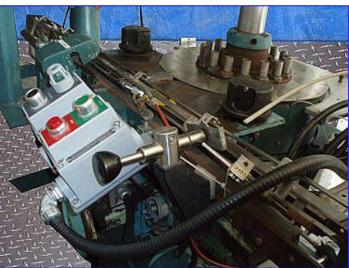

Pneumatic Scale Corporation Pneumacap-Series 8-Head Capper with Rotating Cap Sorter. Model: Pneumacap 3338. S/N: 21438. Nominal capacity: 240 cpm. Maximum Container diameter: 4  $\frac{1}{2}$  in. Maximum Container height: 12 in. Chute installed will place 30mm x 12mm (1.18 in. dia. x 1.5 in. H.) caps. Also has change out chute 30mm x 35 mm (1.176 in. dia. x 1.391 in. H). Conveyor dimensions: 4  $\frac{1}{2}$  in w x 43 in. L. Conveyor infeed/exit height: 37 in. General Electric Motor,  $\frac{1}{4}$  hp, 1725 rpm, 575 V, 0.42 amps, 60 Hz, 3 phase. Overall dimensions: 9 ft. 1 in. L x 4 ft. 3 in. W x 8 ft. H.