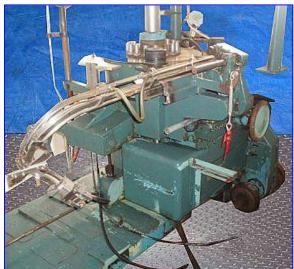

Pneumatic Scale Corporation Pneumacap-Series 8-Head Capper with Rotating Cap Sorter. Model: Pneumacap 3338. S/N: 21438. Nominal capacity: 240 cpm. Maximum Container diameter: 4  $\frac{1}{2}$  in. Maximum Container height: 12 in. Chute installed will place 30mm x 12mm (1.18 in. dia. x 1.5 in. H.) caps. Also has change out chute 30mm x 35 mm (1.176 in. dia. x 1.391 in. H). Conveyor dimensions: 4  $\frac{1}{2}$  in w x 43 in. L. Conveyor infeed/exit height: 37 in. General Electric Motor,  $\frac{1}{4}$  hp, 1725 rpm, 575 V, 0.42 amps, 60 Hz, 3 phase. Overall dimensions: 9 ft. 1 in. L x 4 ft. 3 in. W x 8 ft. H.