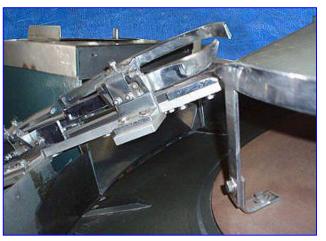

Pneumatic Scale Corporation Pneumacap-Series 8-Head Capper with Rotating Cap Sorter. Model: Pneumacap 3338. S/N: 21438. Nominal capacity: 240 cpm. Maximum Container diameter: 4  $\frac{1}{2}$  in. Maximum Container height: 12 in. Chute installed will place 30mm x 12mm (1.18 in. dia. x 1.5 in. H.) caps. Also has change out chute 30mm x 35 mm (1.176 in. dia. x 1.391 in. H). Conveyor dimensions: 4  $\frac{1}{2}$  in w x 43 in. L. Conveyor infeed/exit height: 37 in. General Electric Motor,  $\frac{1}{4}$  hp, 1725 rpm, 575 V, 0.42 amps, 60 Hz, 3 phase. Overall dimensions: 9 ft. 1 in. L x 4 ft. 3 in. W x 8 ft. H.