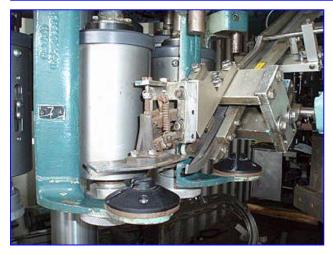

Pneumatic Scale Corporation Pneumacap-Series 8-Head Capper with Rotating Cap Sorter. Model: Pneumacap 3338. S/N: 21438. Nominal capacity: 240 cpm. Maximum Container diameter: 4  $\frac{1}{2}$  in. Maximum Container height: 12 in. Chute installed will place 30mm x 12mm (1.18 in. dia. x 1.5 in. H.) caps. Also has change out chute 30mm x 35 mm (1.176 in. dia. x 1.391 in. H). Conveyor dimensions: 4  $\frac{1}{2}$  in w x 43 in. L. Conveyor infeed/exit height: 37 in. General Electric Motor,  $\frac{1}{4}$  hp, 1725 rpm, 575 V, 0.42 amps, 60 Hz, 3 phase. Overall dimensions: 9 ft. 1 in. L x 4 ft. 3 in. W x 8 ft. H.