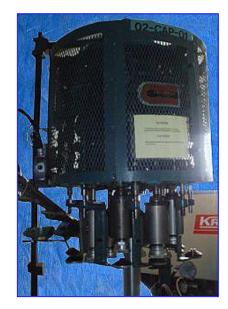

| Pneumatic Scale Corp. 8-Head Capper with Rotating Cap Sorter |                          |
|--------------------------------------------------------------|--------------------------|
| Mfg: Pneumatic Scale Corp.                                   | Model: Pneumacap 3338    |
| Stock No. JPSE823.                                           | Serial No <u>.</u> 21438 |

Pneumatic Scale Corporation Pneumacap-Series 8-Head Capper with Rotating Cap Sorter. Model: Pneumacap 3338. S/N: 21438. Nominal capacity: 240 cpm. Maximum Container diameter: 4  $\frac{1}{2}$  in. Maximum Container height: 12 in. Chute installed will place 30mm x 12mm (1.18 in. dia. x 1.5 in. H.) caps. Also has change out chute 30mm x 35 mm (1.176 in. dia. x 1.391 in. H). Conveyor dimensions: 4  $\frac{1}{2}$  in w x 43 in. L. Conveyor infeed/exit height: 37 in. General Electric Motor,  $\frac{1}{4}$  hp, 1725 rpm, 575 V, 0.42 amps, 60 Hz, 3 phase. Overall dimensions: 9 ft. 1 in. L x 4 ft. 3 in. W x 8 ft. H.