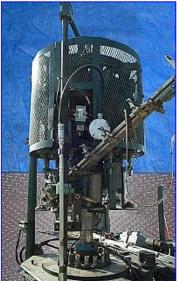

Pneumatic Scale Corporation Pneumacap-Series 8-Head Capper with Rotating Cap Sorter. Model: Pneumacap 3338. S/N: 21438. Nominal capacity: 240 cpm. Maximum Container diameter: 4  $\frac{1}{2}$  in. Maximum Container height: 12 in. Chute installed will place 30mm x 12mm (1.18 in. dia. x 1.5 in. H.) caps. Also has change out chute 30mm x 35 mm (1.176 in. dia. x 1.391 in. H). Conveyor dimensions: 4  $\frac{1}{2}$  in w x 43 in. L. Conveyor infeed/exit height: 37 in. General Electric Motor,  $\frac{1}{4}$  hp, 1725 rpm, 575 V, 0.42 amps, 60 Hz, 3 phase. Overall dimensions: 9 ft. 1 in. L x 4 ft. 3 in. W x 8 ft. H.