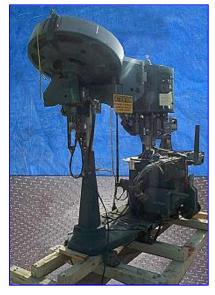

Pneumatic Scale Corporation Pneumacap-Series 8-Head Capper with Rotating Cap Sorter. Model: Pneumacap 3338. S/N: 21438. Nominal capacity: 240 cpm. Maximum Container diameter: 4  $\frac{1}{2}$  in. Maximum Container height: 12 in. Chute installed will place 30mm x 12mm (1.18 in. dia. x 1.5 in. H.) caps. Also has change out chute 30mm x 35 mm (1.176 in. dia. x 1.391 in. H). Conveyor dimensions: 4  $\frac{1}{2}$  in w x 43 in. L. Conveyor infeed/exit height: 37 in. General Electric Motor,  $\frac{1}{4}$  hp, 1725 rpm, 575 V, 0.42 amps, 60 Hz, 3 phase. Overall dimensions: 9 ft. 1 in. L x 4 ft. 3 in. W x 8 ft. H.