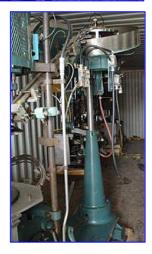

Pneumatic Scale Corporation Pneumacap-Series 8-Head Capper with Rotating Cap Sorter. Model: Pneumacap 3338. S/N: 21438. Nominal capacity: 240 cpm. Maximum Container diameter: 4  $\frac{1}{2}$  in. Maximum Container height: 12 in. Chute installed will place 30mm x 12mm (1.18 in. dia. x 1.5 in. H.) caps. Also has change out chute 30mm x 35 mm (1.176 in. dia. x 1.391 in. H). Conveyor dimensions: 4  $\frac{1}{2}$  in w x 43 in. L. Conveyor infeed/exit height: 37 in. General Electric Motor,  $\frac{1}{4}$  hp, 1725 rpm, 575 V, 0.42 amps, 60 Hz, 3 phase. Overall dimensions: 9 ft. 1 in. L x 4 ft. 3 in. W x 8 ft. H.