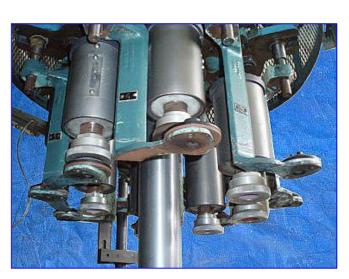

| Pneumatic Scale Corp. 8-Head Capper with Rotating Cap Sorter |                          |
|--------------------------------------------------------------|--------------------------|
| Mfg: Pneumatic Scale Corp.                                   | Model: Pneumacap 3338    |
| Stock No. JPSE823.                                           | Serial No <u>.</u> 21438 |

Pneumatic Scale Corporation Pneumacap-Series 8-Head Capper with Rotating Cap Sorter. Model: Pneumacap 3338. S/N: 21438. Nominal capacity: 240 cpm. Maximum Container diameter: 4  $\frac{1}{2}$  in. Maximum Container height: 12 in. Chute installed will place 30mm x 12mm (1.18 in. dia. x 1.5 in. H.) caps. Also has change out chute 30mm x 35 mm (1.176 in. dia. x 1.391 in. H). Conveyor dimensions: 4  $\frac{1}{2}$  in w x 43 in. L. Conveyor infeed/exit height: 37 in. General Electric Motor,  $\frac{1}{4}$  hp, 1725 rpm, 575 V, 0.42 amps, 60 Hz, 3 phase. Overall dimensions: 9 ft. 1 in. L x 4 ft. 3 in. W x 8 ft. H.