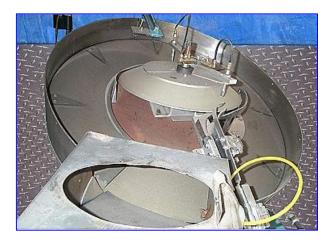

Pneumatic Scale Corporation Pneumacap-Series 8-Head Capper with Rotating Cap Sorter. Model: Pneumacap 3338. S/N: 21438. Nominal capacity: 240 cpm. Maximum Container diameter: 4  $\frac{1}{2}$  in. Maximum Container height: 12 in. Chute installed will place 30mm x 12mm (1.18 in. dia. x 1.5 in. H.) caps. Also has change out chute 30mm x 35 mm (1.176 in. dia. x 1.391 in. H). Conveyor dimensions: 4  $\frac{1}{2}$  in w x 43 in. L. Conveyor infeed/exit height: 37 in. General Electric Motor,  $\frac{1}{4}$  hp, 1725 rpm, 575 V, 0.42 amps, 60 Hz, 3 phase. Overall dimensions: 9 ft. 1 in. L x 4 ft. 3 in. W x 8 ft. H.