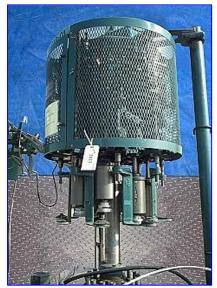

Pneumatic Scale Corporation Pneumacap-Series 8-Head Capper with Rotating Cap Sorter. Model: Pneumacap 3338. S/N: 21438. Nominal capacity: 240 cpm. Maximum Container diameter: 4  $\frac{1}{2}$  in. Maximum Container height: 12 in. Chute installed will place 30mm x 12mm (1.18 in. dia. x 1.5 in. H.) caps. Also has change out chute 30mm x 35 mm (1.176 in. dia. x 1.391 in. H). Conveyor dimensions: 4  $\frac{1}{2}$  in w x 43 in. L. Conveyor infeed/exit height: 37 in. General Electric Motor,  $\frac{1}{4}$  hp, 1725 rpm, 575 V, 0.42 amps, 60 Hz, 3 phase. Overall dimensions: 9 ft. 1 in. L x 4 ft. 3 in. W x 8 ft. H.