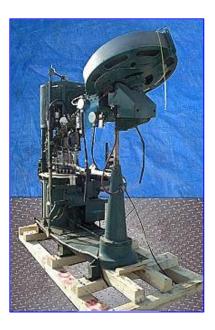

Pneumatic Scale Corporation Pneumacap-Series 8-Head Capper with Rotating Cap Sorter. Model: Pneumacap 3338. S/N: 21438. Nominal capacity: 240 cpm. Maximum Container diameter: 4  $\frac{1}{2}$  in. Maximum Container height: 12 in. Chute installed will place 30mm x 12mm (1.18 in. dia. x 1.5 in. H.) caps. Also has change out chute 30mm x 35 mm (1.176 in. dia. x 1.391 in. H). Conveyor dimensions: 4  $\frac{1}{2}$  in w x 43 in. L. Conveyor infeed/exit height: 37 in. General Electric Motor,  $\frac{1}{4}$  hp, 1725 rpm, 575 V, 0.42 amps, 60 Hz, 3 phase. Overall dimensions: 9 ft. 1 in. L x 4 ft. 3 in. W x 8 ft. H.