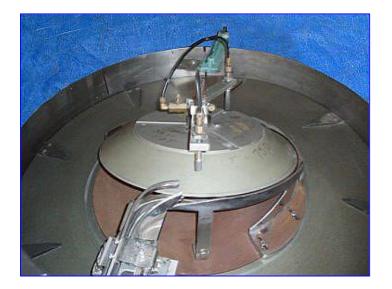

Pneumatic Scale Corporation Pneumacap-Series 8-Head Capper with Rotating Cap Sorter. Model: Pneumacap 3338. S/N: 21438. Nominal capacity: 240 cpm. Maximum Container diameter: 4  $\frac{1}{2}$  in. Maximum Container height: 12 in. Chute installed will place 30mm x 12mm (1.18 in. dia. x 1.5 in. H.) caps. Also has change out chute 30mm x 35 mm (1.176 in. dia. x 1.391 in. H). Conveyor dimensions: 4  $\frac{1}{2}$  in w x 43 in. L. Conveyor infeed/exit height: 37 in. General Electric Motor,  $\frac{1}{4}$  hp, 1725 rpm, 575 V, 0.42 amps, 60 Hz, 3 phase. Overall dimensions: 9 ft. 1 in. L x 4 ft. 3 in. W x 8 ft. H.