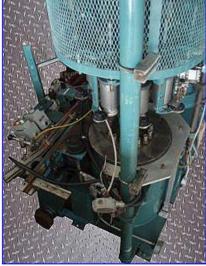

Pneumatic Scale Corporation Pneumacap-Series 8-Head Capper with Rotating Cap Sorter. Model: Pneumacap 3338. S/N: 21438. Nominal capacity: 240 cpm. Maximum Container diameter: 4  $\frac{1}{2}$  in. Maximum Container height: 12 in. Chute installed will place 30mm x 12mm (1.18 in. dia. x 1.5 in. H.) caps. Also has change out chute 30mm x 35 mm (1.176 in. dia. x 1.391 in. H). Conveyor dimensions: 4  $\frac{1}{2}$  in w x 43 in. L. Conveyor infeed/exit height: 37 in. General Electric Motor,  $\frac{1}{4}$  hp, 1725 rpm, 575 V, 0.42 amps, 60 Hz, 3 phase. Overall dimensions: 9 ft. 1 in. L x 4 ft. 3 in. W x 8 ft. H.