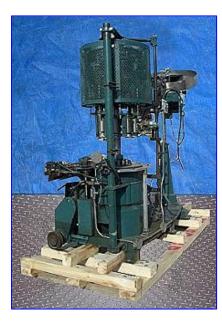

Pneumatic Scale Corporation Pneumacap-Series 8-Head Capper with Rotating Cap Sorter. Model: Pneumacap 3338. S/N: 21438. Nominal capacity: 240 cpm. Maximum Container diameter: 4  $\frac{1}{2}$  in. Maximum Container height: 12 in. Chute installed will place 30mm x 12mm (1.18 in. dia. x 1.5 in. H.) caps. Also has change out chute 30mm x 35 mm (1.176 in. dia. x 1.391 in. H). Conveyor dimensions: 4  $\frac{1}{2}$  in w x 43 in. L. Conveyor infeed/exit height: 37 in. General Electric Motor,  $\frac{1}{4}$  hp, 1725 rpm, 575 V, 0.42 amps, 60 Hz, 3 phase. Overall dimensions: 9 ft. 1 in. L x 4 ft. 3 in. W x 8 ft. H.