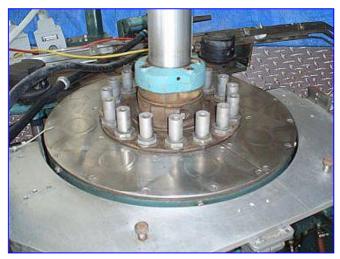

Pneumatic Scale Corporation Pneumacap-Series 8-Head Capper with Rotating Cap Sorter. Model: Pneumacap 3338. S/N: 21438. Nominal capacity: 240 cpm. Maximum Container diameter: 4  $\frac{1}{2}$  in. Maximum Container height: 12 in. Chute installed will place 30mm x 12mm (1.18 in. dia. x 1.5 in. H.) caps. Also has change out chute 30mm x 35 mm (1.176 in. dia. x 1.391 in. H). Conveyor dimensions: 4  $\frac{1}{2}$  in w x 43 in. L. Conveyor infeed/exit height: 37 in. General Electric Motor,  $\frac{1}{4}$  hp, 1725 rpm, 575 V, 0.42 amps, 60 Hz, 3 phase. Overall dimensions: 9 ft. 1 in. L x 4 ft. 3 in. W x 8 ft. H.