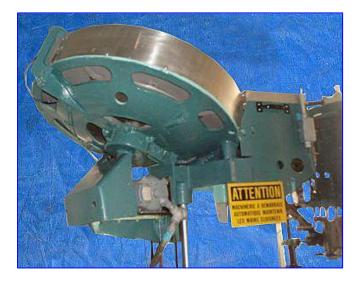

Pneumatic Scale Corporation Pneumacap-Series 8-Head Capper with Rotating Cap Sorter. Model: Pneumacap 3338. S/N: 21438. Nominal capacity: 240 cpm. Maximum Container diameter: 4  $\frac{1}{2}$  in. Maximum Container height: 12 in. Chute installed will place 30mm x 12mm (1.18 in. dia. x 1.5 in. H.) caps. Also has change out chute 30mm x 35 mm (1.176 in. dia. x 1.391 in. H). Conveyor dimensions: 4  $\frac{1}{2}$  in w x 43 in. L. Conveyor infeed/exit height: 37 in. General Electric Motor,  $\frac{1}{4}$  hp, 1725 rpm, 575 V, 0.42 amps, 60 Hz, 3 phase. Overall dimensions: 9 ft. 1 in. L x 4 ft. 3 in. W x 8 ft. H.