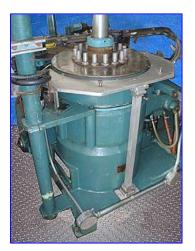

Pneumatic Scale Corporation Pneumacap-Series 8-Head Capper with Rotating Cap Sorter. Model: Pneumacap 3338. S/N: 21438. Nominal capacity: 240 cpm. Maximum Container diameter: 4  $\frac{1}{2}$  in. Maximum Container height: 12 in. Chute installed will place 30mm x 12mm (1.18 in. dia. x 1.5 in. H.) caps. Also has change out chute 30mm x 35 mm (1.176 in. dia. x 1.391 in. H). Conveyor dimensions: 4  $\frac{1}{2}$  in w x 43 in. L. Conveyor infeed/exit height: 37 in. General Electric Motor,  $\frac{1}{4}$  hp, 1725 rpm, 575 V, 0.42 amps, 60 Hz, 3 phase. Overall dimensions: 9 ft. 1 in. L x 4 ft. 3 in. W x 8 ft. H.