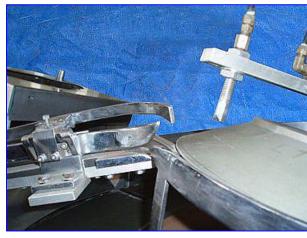

Pneumatic Scale Corporation Pneumacap-Series 8-Head Capper with Rotating Cap Sorter. Model: Pneumacap 3338. S/N: 21438. Nominal capacity: 240 cpm. Maximum Container diameter: 4  $\frac{1}{2}$  in. Maximum Container height: 12 in. Chute installed will place 30mm x 12mm (1.18 in. dia. x 1.5 in. H.) caps. Also has change out chute 30mm x 35 mm (1.176 in. dia. x 1.391 in. H). Conveyor dimensions: 4  $\frac{1}{2}$  in w x 43 in. L. Conveyor infeed/exit height: 37 in. General Electric Motor,  $\frac{1}{4}$  hp, 1725 rpm, 575 V, 0.42 amps, 60 Hz, 3 phase. Overall dimensions: 9 ft. 1 in. L x 4 ft. 3 in. W x 8 ft. H.