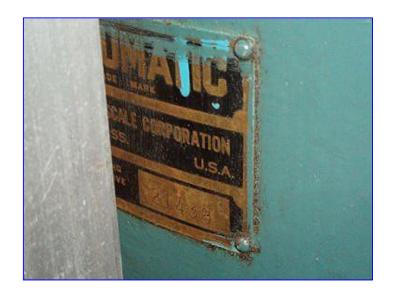

| Pneumatic Scale Corp. 8-Head Capper with Rotating Cap Sorter |                          |
|--------------------------------------------------------------|--------------------------|
| Mfg: Pneumatic Scale Corp.                                   | Model: Pneumacap 3338    |
| Stock No. JPSE823.                                           | Serial No <u>.</u> 21438 |

Pneumatic Scale Corporation Pneumacap-Series 8-Head Capper with Rotating Cap Sorter. Model: Pneumacap 3338. S/N: 21438. Nominal capacity: 240 cpm. Maximum Container diameter: 4  $\frac{1}{2}$  in. Maximum Container height: 12 in. Chute installed will place 30mm x 12mm (1.18 in. dia. x 1.5 in. H.) caps. Also has change out chute 30mm x 35 mm (1.176 in. dia. x 1.391 in. H). Conveyor dimensions: 4  $\frac{1}{2}$  in w x 43 in. L. Conveyor infeed/exit height: 37 in. General Electric Motor,  $\frac{1}{4}$  hp, 1725 rpm, 575 V, 0.42 amps, 60 Hz, 3 phase. Overall dimensions: 9 ft. 1 in. L x 4 ft. 3 in. W x 8 ft. H.