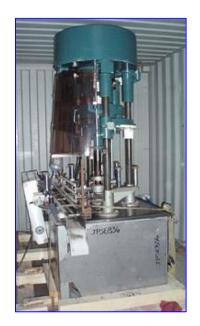

| Fowler Zalkin ROPP 6-Head Capper |                          |
|----------------------------------|--------------------------|
| Mfg: Zalkin                      | Model: CA                |
| Stock No. JPSE836.               | Serial No <u>.</u> 20788 |

Fowler Zalkin ROPP 6-Head Capper. Model: CA. S/N: 20788. Conveyor dimensions: 4-1/2 in. W x 79 in. L. Dual adjustable guide rails. Timing screw dimensions and pitch: 4 in. dia. x 31 in. L; 3-1/2 in. pitch. Conveyor infeed/exit height: 34 in. Leeson Speed Master Variable Frequency Inverter, Model: SML01, input: 115 V, 50/60 Hz, 13 amps, single phase. Output: 90 DCV, 10 amps. Overall dimensions: 7 ft. 4 in. L x 4 ft. W x 7 ft. 3 in. H.