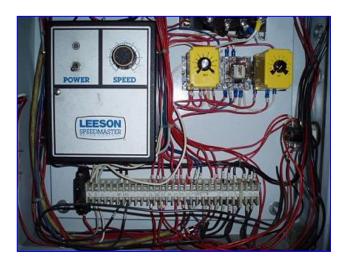

Fowler Zalkin ROPP 6-Head Capper. Model: CA. S/N: 20788. Conveyor dimensions: 4-1/2 in. W x 79 in. L. Dual adjustable guide rails. Timing screw dimensions and pitch: 4 in. dia. x 31 in. L; 3-1/2 in. pitch. Conveyor infeed/exit height: 34 in. Leeson Speed Master Variable Frequency Inverter, Model: SML01, input: 115 V, 50/60 Hz, 13 amps, single phase. Output: 90 DCV, 10 amps. Overall dimensions: 7 ft. 4 in. L x 4 ft. W x 7 ft. 3 in. H.