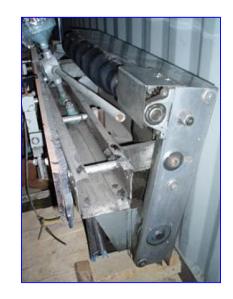

| Fowler Zalkin ROPP 6-Head Capper |                          |
|----------------------------------|--------------------------|
| Mfg: Zalkin                      | Model: CA                |
| Stock No. JPSE836.               | Serial No <u>.</u> 20788 |

Fowler Zalkin ROPP 6-Head Capper. Model: CA. S/N: 20788. Conveyor dimensions: 4-1/2 in. W x 79 in. L. Dual adjustable guide rails. Timing screw dimensions and pitch: 4 in. dia. x 31 in. L; 3-1/2 in. pitch. Conveyor infeed/exit height: 34 in. Leeson Speed Master Variable Frequency Inverter, Model: SML01, input: 115 V, 50/60 Hz, 13 amps, single phase. Output: 90 DCV, 10 amps. Overall dimensions: 7 ft. 4 in. L x 4 ft. W x 7 ft. 3 in. H.