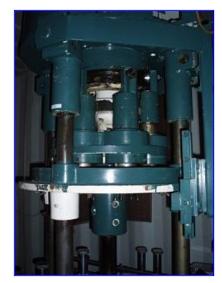

| Fowler Zalkin ROPP 6-Head Capper |                          |
|----------------------------------|--------------------------|
| Mfg: Zalkin                      | Model: CA                |
| Stock No. JPSE836.               | Serial No <u>.</u> 20788 |

Fowler Zalkin ROPP 6-Head Capper. Model: CA. S/N: 20788. Conveyor dimensions: 4-1/2 in. W x 79 in. L. Dual adjustable guide rails. Timing screw dimensions and pitch: 4 in. dia. x 31 in. L; 3-1/2 in. pitch. Conveyor infeed/exit height: 34 in. Leeson Speed Master Variable Frequency Inverter, Model: SML01, input: 115 V, 50/60 Hz, 13 amps, single phase. Output: 90 DCV, 10 amps. Overall dimensions: 7 ft. 4 in. L x 4 ft. W x 7 ft. 3 in. H.