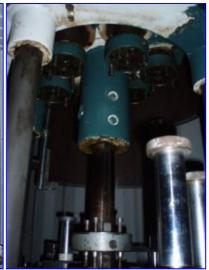

| Fowler Zalkin ROPP 6-Head Capper |                          |
|----------------------------------|--------------------------|
| Mfg: Zalkin                      | Model: CA                |
| Stock No. JPSE836.               | Serial No <u>.</u> 20788 |

Fowler Zalkin ROPP 6-Head Capper. Model: CA. S/N: 20788. Conveyor dimensions: 4-1/2 in. W x 79 in. L. Dual adjustable guide rails. Timing screw dimensions and pitch: 4 in. dia. x 31 in. L; 3-1/2 in. pitch. Conveyor infeed/exit height: 34 in. Leeson Speed Master Variable Frequency Inverter, Model: SML01, input: 115 V, 50/60 Hz, 13 amps, single phase. Output: 90 DCV, 10 amps. Overall dimensions: 7 ft. 4 in. L x 4 ft. W x 7 ft. 3 in. H.