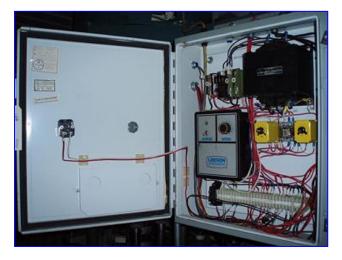

Fowler Zalkin ROPP 6-Head Capper. Model: CA. S/N: 20788. Conveyor dimensions: 4-1/2 in. W x 79 in. L. Dual adjustable guide rails. Timing screw dimensions and pitch: 4 in. dia. x 31 in. L; 3-1/2 in. pitch. Conveyor infeed/exit height: 34 in. Leeson Speed Master Variable Frequency Inverter, Model: SML01, input: 115 V, 50/60 Hz, 13 amps, single phase. Output: 90 DCV, 10 amps. Overall dimensions: 7 ft. 4 in. L x 4 ft. W x 7 ft. 3 in. H.