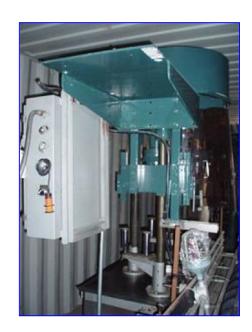

| Fowler Zalkin ROPP 6-Head Capper |                          |
|----------------------------------|--------------------------|
| Mfg: Zalkin                      | Model: CA                |
| Stock No. JPSE836.               | Serial No <u>.</u> 20788 |

Fowler Zalkin ROPP 6-Head Capper. Model: CA. S/N: 20788. Conveyor dimensions: 4-1/2 in. W x 79 in. L. Dual adjustable guide rails. Timing screw dimensions and pitch: 4 in. dia. x 31 in. L; 3-1/2 in. pitch. Conveyor infeed/exit height: 34 in. Leeson Speed Master Variable Frequency Inverter, Model: SML01, input: 115 V, 50/60 Hz, 13 amps, single phase. Output: 90 DCV, 10 amps. Overall dimensions: 7 ft. 4 in. L x 4 ft. W x 7 ft. 3 in. H.