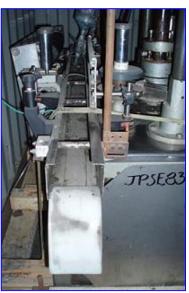

| Fowler Zalkin ROPP 6-Head Capper |                          |
|----------------------------------|--------------------------|
| Mfg: Zalkin                      | Model: CA                |
| Stock No. JPSE836.               | Serial No <u>.</u> 20788 |

Fowler Zalkin ROPP 6-Head Capper. Model: CA. S/N: 20788. Conveyor dimensions: 4-1/2 in. W x 79 in. L. Dual adjustable guide rails. Timing screw dimensions and pitch: 4 in. dia. x 31 in. L; 3-1/2 in. pitch. Conveyor infeed/exit height: 34 in. Leeson Speed Master Variable Frequency Inverter, Model: SML01, input: 115 V, 50/60 Hz, 13 amps, single phase. Output: 90 DCV, 10 amps. Overall dimensions: 7 ft. 4 in. L x 4 ft. W x 7 ft. 3 in. H.