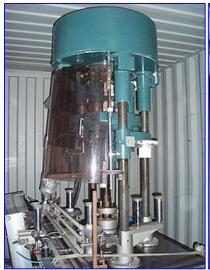

| Fowler Zalkin ROPP 6-Head Capper |                          |
|----------------------------------|--------------------------|
| Mfg: Zalkin                      | Model: CA                |
| Stock No. JPSE836.               | Serial No <u>.</u> 20788 |

Fowler Zalkin ROPP 6-Head Capper. Model: CA. S/N: 20788. Conveyor dimensions: 4-1/2 in. W x 79 in. L. Dual adjustable guide rails. Timing screw dimensions and pitch: 4 in. dia. x 31 in. L; 3-1/2 in. pitch. Conveyor infeed/exit height: 34 in. Leeson Speed Master Variable Frequency Inverter, Model: SML01, input: 115 V, 50/60 Hz, 13 amps, single phase. Output: 90 DCV, 10 amps. Overall dimensions: 7 ft. 4 in. L x 4 ft. W x 7 ft. 3 in. H.