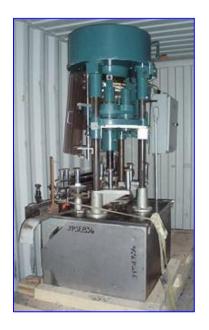

| Fowler Zalkin ROPP 6-Head Capper |                          |
|----------------------------------|--------------------------|
| Mfg: Zalkin                      | Model: CA                |
| Stock No. JPSE836.               | Serial No <u>.</u> 20788 |

Fowler Zalkin ROPP 6-Head Capper. Model: CA. S/N: 20788. Conveyor dimensions: 4-1/2 in. W x 79 in. L. Dual adjustable guide rails. Timing screw dimensions and pitch: 4 in. dia. x 31 in. L; 3-1/2 in. pitch. Conveyor infeed/exit height: 34 in. Leeson Speed Master Variable Frequency Inverter, Model: SML01, input: 115 V, 50/60 Hz, 13 amps, single phase. Output: 90 DCV, 10 amps. Overall dimensions: 7 ft. 4 in. L x 4 ft. W x 7 ft. 3 in. H.