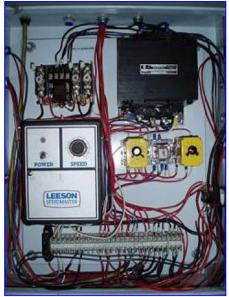

Fowler Zalkin ROPP 6-Head Capper. Model: CA. S/N: 20788. Conveyor dimensions: 4-1/2 in. W x 79 in. L. Dual adjustable guide rails. Timing screw dimensions and pitch: 4 in. dia. x 31 in. L; 3-1/2 in. pitch. Conveyor infeed/exit height: 34 in. Leeson Speed Master Variable Frequency Inverter, Model: SML01, input: 115 V, 50/60 Hz, 13 amps, single phase. Output: 90 DCV, 10 amps. Overall dimensions: 7 ft. 4 in. L x 4 ft. W x 7 ft. 3 in. H.