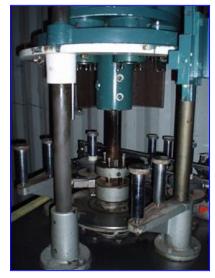

| Fowler Zalkin ROPP 6-Head Capper |                          |
|----------------------------------|--------------------------|
| Mfg: Zalkin                      | Model: CA                |
| Stock No. JPSE836.               | Serial No <u>.</u> 20788 |

Fowler Zalkin ROPP 6-Head Capper. Model: CA. S/N: 20788. Conveyor dimensions: 4-1/2 in. W x 79 in. L. Dual adjustable guide rails. Timing screw dimensions and pitch: 4 in. dia. x 31 in. L; 3-1/2 in. pitch. Conveyor infeed/exit height: 34 in. Leeson Speed Master Variable Frequency Inverter, Model: SML01, input: 115 V, 50/60 Hz, 13 amps, single phase. Output: 90 DCV, 10 amps. Overall dimensions: 7 ft. 4 in. L x 4 ft. W x 7 ft. 3 in. H.