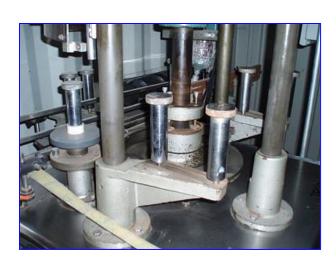

| Fowler Zalkin ROPP 6-Head Capper |                          |
|----------------------------------|--------------------------|
| Mfg: Zalkin                      | Model: CA                |
| Stock No. JPSE836.               | Serial No <u>.</u> 20788 |

Fowler Zalkin ROPP 6-Head Capper. Model: CA. S/N: 20788. Conveyor dimensions: 4-1/2 in. W x 79 in. L. Dual adjustable guide rails. Timing screw dimensions and pitch: 4 in. dia. x 31 in. L; 3-1/2 in. pitch. Conveyor infeed/exit height: 34 in. Leeson Speed Master Variable Frequency Inverter, Model: SML01, input: 115 V, 50/60 Hz, 13 amps, single phase. Output: 90 DCV, 10 amps. Overall dimensions: 7 ft. 4 in. L x 4 ft. W x 7 ft. 3 in. H.