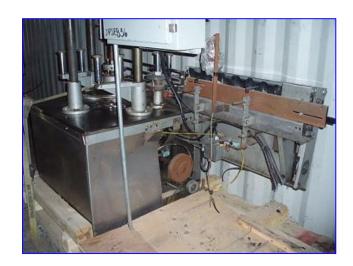

| Fowler Zalkin ROPP 6-Head Capper |                          |
|----------------------------------|--------------------------|
| Mfg: Zalkin                      | Model: CA                |
| Stock No. JPSE836.               | Serial No <u>.</u> 20788 |

Fowler Zalkin ROPP 6-Head Capper. Model: CA. S/N: 20788. Conveyor dimensions: 4-1/2 in. W x 79 in. L. Dual adjustable guide rails. Timing screw dimensions and pitch: 4 in. dia. x 31 in. L; 3-1/2 in. pitch. Conveyor infeed/exit height: 34 in. Leeson Speed Master Variable Frequency Inverter, Model: SML01, input: 115 V, 50/60 Hz, 13 amps, single phase. Output: 90 DCV, 10 amps. Overall dimensions: 7 ft. 4 in. L x 4 ft. W x 7 ft. 3 in. H.