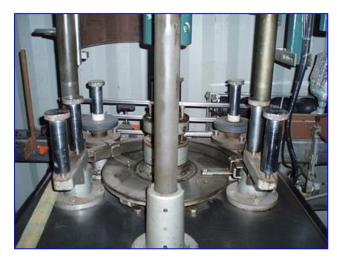

| Fowler Zalkin ROPP 6-Head Capper |                          |
|----------------------------------|--------------------------|
| Mfg: Zalkin                      | Model: CA                |
| Stock No. JPSE836.               | Serial No <u>.</u> 20788 |

Fowler Zalkin ROPP 6-Head Capper. Model: CA. S/N: 20788. Conveyor dimensions: 4-1/2 in. W x 79 in. L. Dual adjustable guide rails. Timing screw dimensions and pitch: 4 in. dia. x 31 in. L; 3-1/2 in. pitch. Conveyor infeed/exit height: 34 in. Leeson Speed Master Variable Frequency Inverter, Model: SML01, input: 115 V, 50/60 Hz, 13 amps, single phase. Output: 90 DCV, 10 amps. Overall dimensions: 7 ft. 4 in. L x 4 ft. W x 7 ft. 3 in. H.