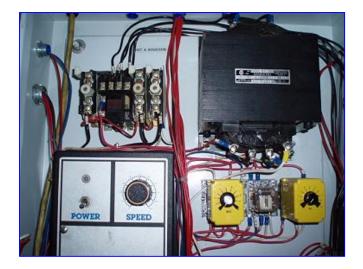

Fowler Zalkin ROPP 6-Head Capper. Model: CA. S/N: 20788. Conveyor dimensions: 4-1/2 in. W x 79 in. L. Dual adjustable guide rails. Timing screw dimensions and pitch: 4 in. dia. x 31 in. L; 3-1/2 in. pitch. Conveyor infeed/exit height: 34 in. Leeson Speed Master Variable Frequency Inverter, Model: SML01, input: 115 V, 50/60 Hz, 13 amps, single phase. Output: 90 DCV, 10 amps. Overall dimensions: 7 ft. 4 in. L x 4 ft. W x 7 ft. 3 in. H.