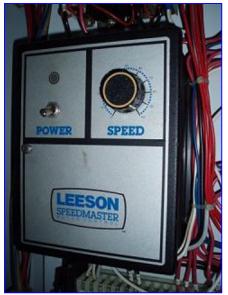

Fowler Zalkin ROPP 6-Head Capper. Model: CA. S/N: 20788. Conveyor dimensions: 4-1/2 in. W x 79 in. L. Dual adjustable guide rails. Timing screw dimensions and pitch: 4 in. dia. x 31 in. L; 3-1/2 in. pitch. Conveyor infeed/exit height: 34 in. Leeson Speed Master Variable Frequency Inverter, Model: SML01, input: 115 V, 50/60 Hz, 13 amps, single phase. Output: 90 DCV, 10 amps. Overall dimensions: 7 ft. 4 in. L x 4 ft. W x 7 ft. 3 in. H.