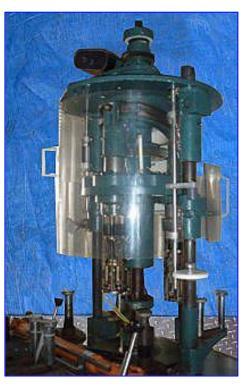

Zalkin ROPP 6-Station Capper with Three Heads. Model: CA-6. S/N: 60385. PTO driven. Accepts 34mm caps. This unit has three heads installed, but has the ability to accept a total of six cap tightening heads. Maximum bottle height: 9-3/4 in. Conveyor aperture/clearance: 2-3/4 in. W x 9-3/4 in. L. Conveyor infeed/exit height: 35 in. Baldor DC Motor 1/4 hp, 83 final rpm, 90DCV, 2.4 amps. Candy Positioner. Model: POSI 2. S/N: 4841. 2 hp @ 1750 rpm, 72 lb/in. Overall dimensions: 79 in. L x 46 in. W x 93 in. H.