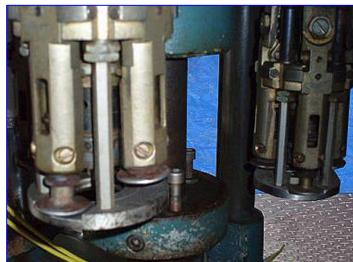

Zalkin ROPP 6-Station Capper with Three Heads. Model: CA-6. S/N: 60385. PTO driven. Accepts 34mm caps. This unit has three heads installed, but has the ability to accept a total of six cap tightening heads. Maximum bottle height: 9-3/4 in. Conveyor aperture/clearance: 2-3/4 in. W x 9-3/4 in. L. Conveyor infeed/exit height: 35 in. Baldor DC Motor 1/4 hp, 83 final rpm, 90DCV, 2.4 amps. Candy Positioner. Model: POSI 2. S/N: 4841. 2 hp @ 1750 rpm, 72 lb/in. Overall dimensions: 79 in. L x 46 in. W x 93 in. H.