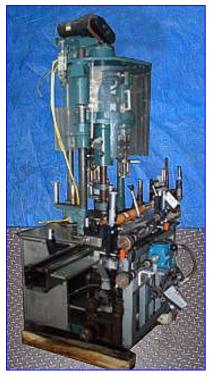

| Zalkin ROPP 6-Station Capper with Three Heads |                              |
|-----------------------------------------------|------------------------------|
| Mfg: Zalkin                                   | Model: CA-6                  |
| Stock No. JPSE846.                            | Serial No <sub>.</sub> 60385 |

Zalkin ROPP 6-Station Capper with Three Heads. Model: CA-6. S/N: 60385. PTO driven. Accepts 34mm caps. This unit has three heads installed, but has the ability to accept a total of six cap tightening heads. Maximum bottle height: 9-3/4 in. Conveyor aperture/clearance: 2-3/4 in. W x 9-3/4 in. L. Conveyor infeed/exit height: 35 in. Baldor DC Motor 1/4 hp, 83 final rpm, 90DCV, 2.4 amps. Candy Positioner. Model: POSI 2. S/N: 4841. 2 hp @ 1750 rpm, 72 lb/in. Overall dimensions: 79 in. L x 46 in. W x 93 in. H.