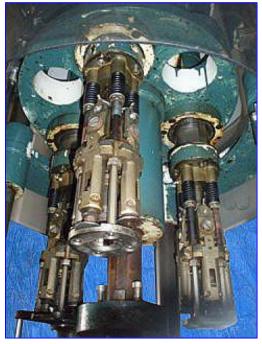

Zalkin ROPP 6-Station Capper with Three Heads. Model: CA-6. S/N: 60385. PTO driven. Accepts 34mm caps. This unit has three heads installed, but has the ability to accept a total of six cap tightening heads. Maximum bottle height: 9-3/4 in. Conveyor aperture/clearance: 2-3/4 in. W x 9-3/4 in. L. Conveyor infeed/exit height: 35 in. Baldor DC Motor 1/4 hp, 83 final rpm, 90DCV, 2.4 amps. Candy Positioner. Model: POSI 2. S/N: 4841. 2 hp @ 1750 rpm, 72 lb/in. Overall dimensions: 79 in. L x 46 in. W x 93 in. H.