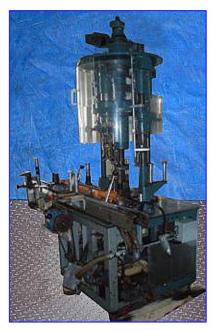

| Zalkin ROPP 6-Station Capper with Three Heads |                              |
|-----------------------------------------------|------------------------------|
| Mfg: Zalkin                                   | Model: CA-6                  |
| Stock No. JPSE846.                            | Serial No <sub>.</sub> 60385 |

Zalkin ROPP 6-Station Capper with Three Heads. Model: CA-6. S/N: 60385. PTO driven. Accepts 34mm caps. This unit has three heads installed, but has the ability to accept a total of six cap tightening heads. Maximum bottle height: 9-3/4 in. Conveyor aperture/clearance: 2-3/4 in. W x 9-3/4 in. L. Conveyor infeed/exit height: 35 in. Baldor DC Motor 1/4 hp, 83 final rpm, 90DCV, 2.4 amps. Candy Positioner. Model: POSI 2. S/N: 4841. 2 hp @ 1750 rpm, 72 lb/in. Overall dimensions: 79 in. L x 46 in. W x 93 in. H.