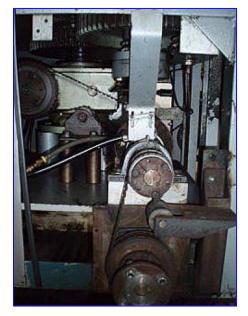

Zalkin ROPP 6-Station Capper with Three Heads. Model: CA-6. S/N: 60385. PTO driven. Accepts 34mm caps. This unit has three heads installed, but has the ability to accept a total of six cap tightening heads. Maximum bottle height: 9-3/4 in. Conveyor aperture/clearance: 2-3/4 in. W x 9-3/4 in. L. Conveyor infeed/exit height: 35 in. Baldor DC Motor 1/4 hp, 83 final rpm, 90DCV, 2.4 amps. Candy Positioner. Model: POSI 2. S/N: 4841. 2 hp @ 1750 rpm, 72 lb/in. Overall dimensions: 79 in. L x 46 in. W x 93 in. H.