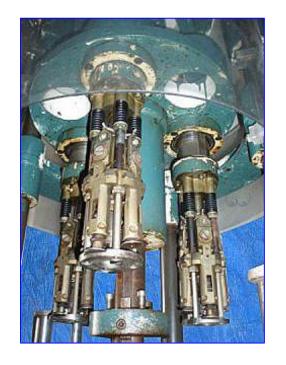

Zalkin ROPP 6-Station Capper with Three Heads. Model: CA-6. S/N: 60385. PTO driven. Accepts 34mm caps. This unit has three heads installed, but has the ability to accept a total of six cap tightening heads. Maximum bottle height: 9-3/4 in. Conveyor aperture/clearance: 2-3/4 in. W x 9-3/4 in. L. Conveyor infeed/exit height: 35 in. Baldor DC Motor 1/4 hp, 83 final rpm, 90DCV, 2.4 amps. Candy Positioner. Model: POSI 2. S/N: 4841. 2 hp @ 1750 rpm, 72 lb/in. Overall dimensions: 79 in. L x 46 in. W x 93 in. H.