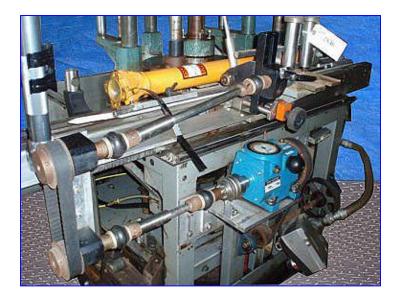

Zalkin ROPP 6-Station Capper with Three Heads. Model: CA-6. S/N: 60385. PTO driven. Accepts 34mm caps. This unit has three heads installed, but has the ability to accept a total of six cap tightening heads. Maximum bottle height: 9-3/4 in. Conveyor aperture/clearance: 2-3/4 in. W x 9-3/4 in. L. Conveyor infeed/exit height: 35 in. Baldor DC Motor 1/4 hp, 83 final rpm, 90DCV, 2.4 amps. Candy Positioner. Model: POSI 2. S/N: 4841. 2 hp @ 1750 rpm, 72 lb/in. Overall dimensions: 79 in. L x 46 in. W x 93 in. H.