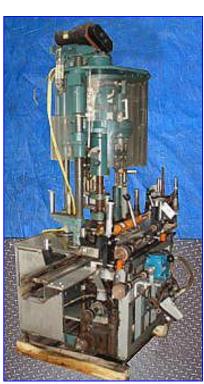

Zalkin ROPP 6-Station Capper with Three Heads. Model: CA-6. S/N: 60385. PTO driven. Accepts 34mm caps. This unit has three heads installed, but has the ability to accept a total of six cap tightening heads. Maximum bottle height: 9-3/4 in. Conveyor aperture/clearance: 2-3/4 in. W x 9-3/4 in. L. Conveyor infeed/exit height: 35 in. Baldor DC Motor 1/4 hp, 83 final rpm, 90DCV, 2.4 amps. Candy Positioner. Model: POSI 2. S/N: 4841. 2 hp @ 1750 rpm, 72 lb/in. Overall dimensions: 79 in. L x 46 in. W x 93 in. H.