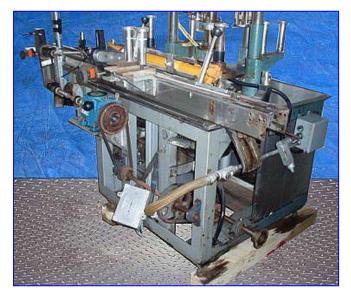

Zalkin ROPP 6-Station Capper with Three Heads. Model: CA-6. S/N: 60385. PTO driven. Accepts 34mm caps. This unit has three heads installed, but has the ability to accept a total of six cap tightening heads. Maximum bottle height: 9-3/4 in. Conveyor aperture/clearance: 2-3/4 in. W x 9-3/4 in. L. Conveyor infeed/exit height: 35 in. Baldor DC Motor 1/4 hp, 83 final rpm, 90DCV, 2.4 amps. Candy Positioner. Model: POSI 2. S/N: 4841. 2 hp @ 1750 rpm, 72 lb/in. Overall dimensions: 79 in. L x 46 in. W x 93 in. H.