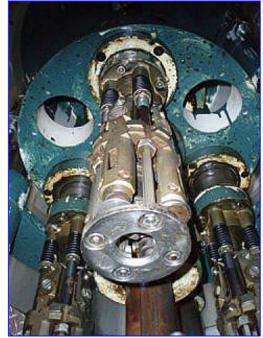

Zalkin ROPP 6-Station Capper with Three Heads. Model: CA-6. S/N: 60385. PTO driven. Accepts 34mm caps. This unit has three heads installed, but has the ability to accept a total of six cap tightening heads. Maximum bottle height: 9-3/4 in. Conveyor aperture/clearance: 2-3/4 in. W x 9-3/4 in. L. Conveyor infeed/exit height: 35 in. Baldor DC Motor 1/4 hp, 83 final rpm, 90DCV, 2.4 amps. Candy Positioner. Model: POSI 2. S/N: 4841. 2 hp @ 1750 rpm, 72 lb/in. Overall dimensions: 79 in. L x 46 in. W x 93 in. H.