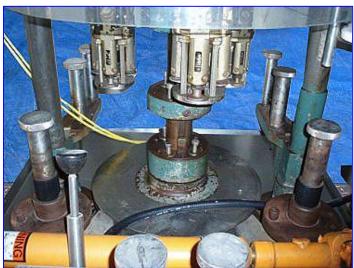

Zalkin ROPP 6-Station Capper with Three Heads. Model: CA-6. S/N: 60385. PTO driven. Accepts 34mm caps. This unit has three heads installed, but has the ability to accept a total of six cap tightening heads. Maximum bottle height: 9-3/4 in. Conveyor aperture/clearance: 2-3/4 in. W x 9-3/4 in. L. Conveyor infeed/exit height: 35 in. Baldor DC Motor 1/4 hp, 83 final rpm, 90DCV, 2.4 amps. Candy Positioner. Model: POSI 2. S/N: 4841. 2 hp @ 1750 rpm, 72 lb/in. Overall dimensions: 79 in. L x 46 in. W x 93 in. H.