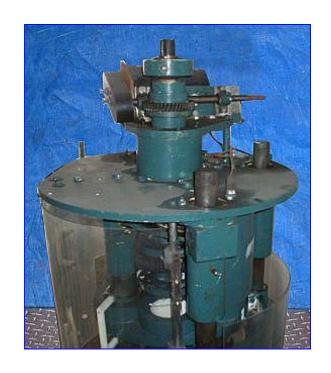

Zalkin ROPP 6-Station Capper with Three Heads. Model: CA-6. S/N: 60385. PTO driven. Accepts 34mm caps. This unit has three heads installed, but has the ability to accept a total of six cap tightening heads. Maximum bottle height: 9-3/4 in. Conveyor aperture/clearance: 2-3/4 in. W x 9-3/4 in. L. Conveyor infeed/exit height: 35 in. Baldor DC Motor 1/4 hp, 83 final rpm, 90DCV, 2.4 amps. Candy Positioner. Model: POSI 2. S/N: 4841. 2 hp @ 1750 rpm, 72 lb/in. Overall dimensions: 79 in. L x 46 in. W x 93 in. H.