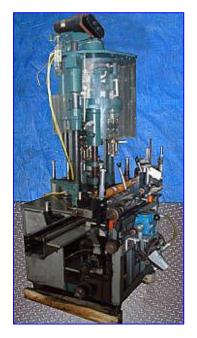

| Zalkin ROPP 6-Station Capper with Three Heads |                              |
|-----------------------------------------------|------------------------------|
| Mfg: Zalkin                                   | Model: CA-6                  |
| Stock No. JPSE846.                            | Serial No <sub>.</sub> 60385 |

Zalkin ROPP 6-Station Capper with Three Heads. Model: CA-6. S/N: 60385. PTO driven. Accepts 34mm caps. This unit has three heads installed, but has the ability to accept a total of six cap tightening heads. Maximum bottle height: 9-3/4 in. Conveyor aperture/clearance: 2-3/4 in. W x 9-3/4 in. L. Conveyor infeed/exit height: 35 in. Baldor DC Motor 1/4 hp, 83 final rpm, 90DCV, 2.4 amps. Candy Positioner. Model: POSI 2. S/N: 4841. 2 hp @ 1750 rpm, 72 lb/in. Overall dimensions: 79 in. L x 46 in. W x 93 in. H.