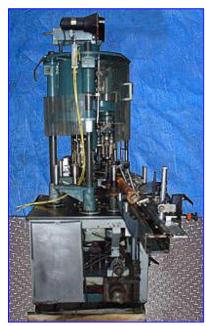

| Zalkin ROPP 6-Station Capper with Three Heads |                              |
|-----------------------------------------------|------------------------------|
| Mfg: Zalkin                                   | Model: CA-6                  |
| Stock No. JPSE846.                            | Serial No <sub>.</sub> 60385 |

Zalkin ROPP 6-Station Capper with Three Heads. Model: CA-6. S/N: 60385. PTO driven. Accepts 34mm caps. This unit has three heads installed, but has the ability to accept a total of six cap tightening heads. Maximum bottle height: 9-3/4 in. Conveyor aperture/clearance: 2-3/4 in. W x 9-3/4 in. L. Conveyor infeed/exit height: 35 in. Baldor DC Motor 1/4 hp, 83 final rpm, 90DCV, 2.4 amps. Candy Positioner. Model: POSI 2. S/N: 4841. 2 hp @ 1750 rpm, 72 lb/in. Overall dimensions: 79 in. L x 46 in. W x 93 in. H.