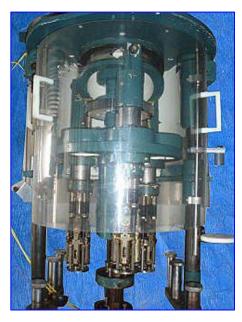

Zalkin ROPP 6-Station Capper with Three Heads. Model: CA-6. S/N: 60385. PTO driven. Accepts 34mm caps. This unit has three heads installed, but has the ability to accept a total of six cap tightening heads. Maximum bottle height: 9-3/4 in. Conveyor aperture/clearance: 2-3/4 in. W x 9-3/4 in. L. Conveyor infeed/exit height: 35 in. Baldor DC Motor 1/4 hp, 83 final rpm, 90DCV, 2.4 amps. Candy Positioner. Model: POSI 2. S/N: 4841. 2 hp @ 1750 rpm, 72 lb/in. Overall dimensions: 79 in. L x 46 in. W x 93 in. H.