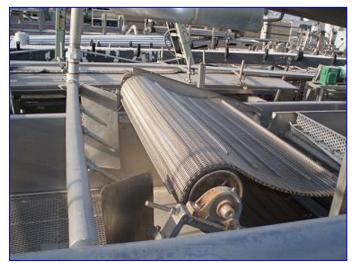

Stainless Steel Elevated Conveyor with Wash Tank- 500 Gallon. Inside straight-wall dimensions: 9 ft. 2 in. L x 5 ft. 3 in. W x 1 ft. 5 in. H. Belt width: 4 ft. Number of sprayer manifolds: 4. (4) 1/2 in. dia. sprayers per manifold. Conveyor infeed height: 5 ft. 3 in. Conveyor exit height: 4 ft. 8 in. Inlets: (1) 2-1/2 in. dia. (sprayer infeed), (1) 1 in. dia. FNPT fitting. Outlets: (3) 3 in. dia. NPT drain ports, (1) 1 ft. L x 9 in. H port (overflow). Overall dimensions: 26 ft. 4 in. L x 6 ft. 8 in. W x 6 ft. 6 in. H.