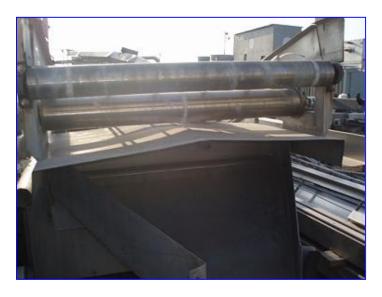

Stainless Steel Elevated Conveyor with Wash Tank- 500 Gallon. Inside straight-wall dimensions: 9 ft. 2 in. L x 5 ft. 3 in. W x 1 ft. 5 in. H. Belt width: 4 ft. Number of sprayer manifolds: 4. (4) 1/2 in. dia. sprayers per manifold. Conveyor infeed height: 5 ft. 3 in. Conveyor exit height: 4 ft. 8 in. Inlets: (1) 2-1/2 in. dia. (sprayer infeed), (1) 1 in. dia. FNPT fitting. Outlets: (3) 3 in. dia. NPT drain ports, (1) 1 ft. L x 9 in. H port (overflow). Overall dimensions: 26 ft. 4 in. L x 6 ft. 8 in. W x 6 ft. 6 in. H.