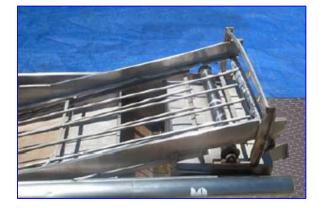

Stainless Steel Elevated Conveyor with Wash Tank- 500 Gallon. Inside straight-wall dimensions: 9 ft. 2 in. L x 5 ft. 3 in. W x 1 ft. 5 in. H. Belt width: 4 ft. Number of sprayer manifolds: 4. (4) 1/2 in. dia. sprayers per manifold. Conveyor infeed height: 5 ft. 3 in. Conveyor exit height: 4 ft. 8 in. Inlets: (1) 2-1/2 in. dia. (sprayer infeed), (1) 1 in. dia. FNPT fitting. Outlets: (3) 3 in. dia. NPT drain ports, (1) 1 ft. L x 9 in. H port (overflow). Overall dimensions: 26 ft. 4 in. L x 6 ft. 8 in. W x 6 ft. 6 in. H.