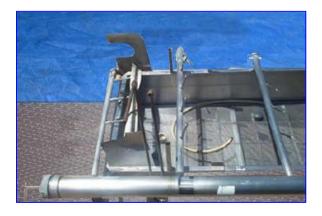

Stainless Steel Elevated Conveyor with Wash Tank- 500 Gallon. Inside straight-wall dimensions: 9 ft. 2 in. L x 5 ft. 3 in. W x 1 ft. 5 in. H. Belt width: 4 ft. Number of sprayer manifolds: 4. (4) 1/2 in. dia. sprayers per manifold. Conveyor infeed height: 5 ft. 3 in. Conveyor exit height: 4 ft. 8 in. Inlets: (1) 2-1/2 in. dia. (sprayer infeed), (1) 1 in. dia. FNPT fitting. Outlets: (3) 3 in. dia. NPT drain ports, (1) 1 ft. L x 9 in. H port (overflow). Overall dimensions: 26 ft. 4 in. L x 6 ft. 8 in. W x 6 ft. 6 in. H.