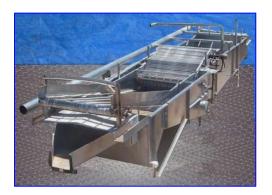

Stainless Steel Elevated Conveyor with Wash Tank- 500 Gallon. Inside straight-wall dimensions: 9 ft. 2 in. L x 5 ft. 3 in. W x 1 ft. 5 in. H. Belt width: 4 ft. Number of sprayer manifolds: 4. (4) 1/2 in. dia. sprayers per manifold. Conveyor infeed height: 5 ft. 3 in. Conveyor exit height: 4 ft. 8 in. Inlets: (1) 2-1/2 in. dia. (sprayer infeed), (1) 1 in. dia. FNPT fitting. Outlets: (3) 3 in. dia. NPT drain ports, (1) 1 ft. L x 9 in. H port (overflow). Overall dimensions: 26 ft. 4 in. L x 6 ft. 8 in. W x 6 ft. 6 in. H.