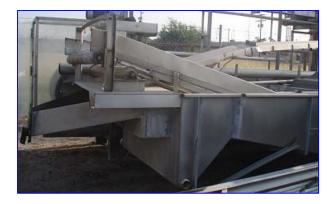

Stainless Steel Elevated Conveyor with Wash Tank- 500 Gallon. Inside straight-wall dimensions: 9 ft. 2 in. L x 5 ft. 3 in. W x 1 ft. 5 in. H. Belt width: 4 ft. Number of sprayer manifolds: 4. (4) 1/2 in. dia. sprayers per manifold. Conveyor infeed height: 5 ft. 3 in. Conveyor exit height: 4 ft. 8 in. Inlets: (1) 2-1/2 in. dia. (sprayer infeed), (1) 1 in. dia. FNPT fitting. Outlets: (3) 3 in. dia. NPT drain ports, (1) 1 ft. L x 9 in. H port (overflow). Overall dimensions: 26 ft. 4 in. L x 6 ft. 8 in. W x 6 ft. 6 in. H.