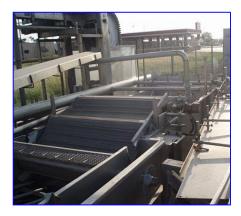

Stainless Steel Elevated Conveyor with Wash Tank- 500 Gallon. Inside straight-wall dimensions: 9 ft. 2 in. L x 5 ft. 3 in. W x 1 ft. 5 in. H. Belt width: 4 ft. Number of sprayer manifolds: 4. (4) 1/2 in. dia. sprayers per manifold. Conveyor infeed height: 5 ft. 3 in. Conveyor exit height: 4 ft. 8 in. Inlets: (1) 2-1/2 in. dia. (sprayer infeed), (1) 1 in. dia. FNPT fitting. Outlets: (3) 3 in. dia. NPT drain ports, (1) 1 ft. L x 9 in. H port (overflow). Overall dimensions: 26 ft. 4 in. L x 6 ft. 8 in. W x 6 ft. 6 in. H.