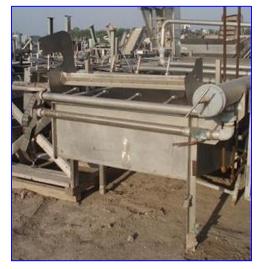

Stainless Steel Elevated Conveyor with Wash Tank- 500 Gallon. Inside straight-wall dimensions: 9 ft. 2 in. L x 5 ft. 3 in. W x 1 ft. 5 in. H. Belt width: 4 ft. Number of sprayer manifolds: 4. (4) 1/2 in. dia. sprayers per manifold. Conveyor infeed height: 5 ft. 3 in. Conveyor exit height: 4 ft. 8 in. Inlets: (1) 2-1/2 in. dia. (sprayer infeed), (1) 1 in. dia. FNPT fitting. Outlets: (3) 3 in. dia. NPT drain ports, (1) 1 ft. L x 9 in. H port (overflow). Overall dimensions: 26 ft. 4 in. L x 6 ft. 8 in. W x 6 ft. 6 in. H.