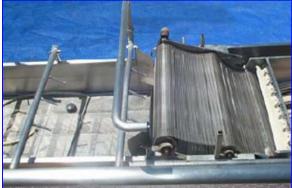

Stainless Steel Elevated Conveyor with Wash Tank- 500 Gallon. Inside straight-wall dimensions: 9 ft. 2 in. L x 5 ft. 3 in. W x 1 ft. 5 in. H. Belt width: 4 ft. Number of sprayer manifolds: 4. (4) 1/2 in. dia. sprayers per manifold. Conveyor infeed height: 5 ft. 3 in. Conveyor exit height: 4 ft. 8 in. Inlets: (1) 2-1/2 in. dia. (sprayer infeed), (1) 1 in. dia. FNPT fitting. Outlets: (3) 3 in. dia. NPT drain ports, (1) 1 ft. L x 9 in. H port (overflow). Overall dimensions: 26 ft. 4 in. L x 6 ft. 8 in. W x 6 ft. 6 in. H.