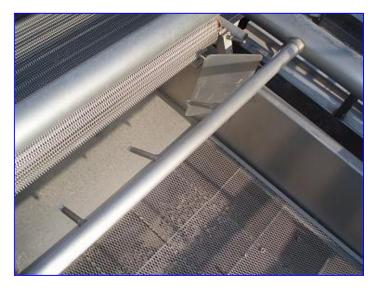

Stainless Steel Elevated Conveyor with Wash Tank- 500 Gallon. Inside straight-wall dimensions: 9 ft. 2 in. L x 5 ft. 3 in. W x 1 ft. 5 in. H. Belt width: 4 ft. Number of sprayer manifolds: 4. (4) 1/2 in. dia. sprayers per manifold. Conveyor infeed height: 5 ft. 3 in. Conveyor exit height: 4 ft. 8 in. Inlets: (1) 2-1/2 in. dia. (sprayer infeed), (1) 1 in. dia. FNPT fitting. Outlets: (3) 3 in. dia. NPT drain ports, (1) 1 ft. L x 9 in. H port (overflow). Overall dimensions: 26 ft. 4 in. L x 6 ft. 8 in. W x 6 ft. 6 in. H.