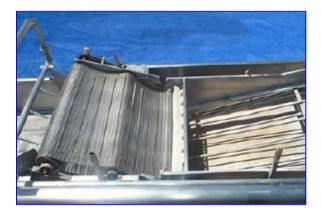

Stainless Steel Elevated Conveyor with Wash Tank- 500 Gallon. Inside straight-wall dimensions: 9 ft. 2 in. L x 5 ft. 3 in. W x 1 ft. 5 in. H. Belt width: 4 ft. Number of sprayer manifolds: 4. (4) 1/2 in. dia. sprayers per manifold. Conveyor infeed height: 5 ft. 3 in. Conveyor exit height: 4 ft. 8 in. Inlets: (1) 2-1/2 in. dia. (sprayer infeed), (1) 1 in. dia. FNPT fitting. Outlets: (3) 3 in. dia. NPT drain ports, (1) 1 ft. L x 9 in. H port (overflow). Overall dimensions: 26 ft. 4 in. L x 6 ft. 8 in. W x 6 ft. 6 in. H.