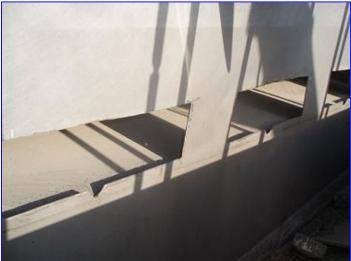

Stainless Steel Elevated Conveyor with Wash Tank- 500 Gallon. Inside straight-wall dimensions: 9 ft. 2 in. L x 5 ft. 3 in. W x 1 ft. 5 in. H. Belt width: 4 ft. Number of sprayer manifolds: 4. (4) 1/2 in. dia. sprayers per manifold. Conveyor infeed height: 5 ft. 3 in. Conveyor exit height: 4 ft. 8 in. Inlets: (1) 2-1/2 in. dia. (sprayer infeed), (1) 1 in. dia. FNPT fitting. Outlets: (3) 3 in. dia. NPT drain ports, (1) 1 ft. L x 9 in. H port (overflow). Overall dimensions: 26 ft. 4 in. L x 6 ft. 8 in. W x 6 ft. 6 in. H.