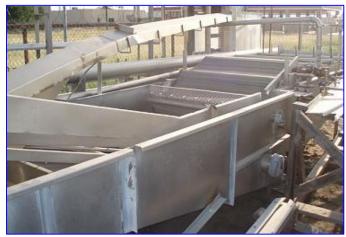

Stainless Steel Elevated Conveyor with Wash Tank- 500 Gallon. Inside straight-wall dimensions: 9 ft. 2 in. L x 5 ft. 3 in. W x 1 ft. 5 in. H. Belt width: 4 ft. Number of sprayer manifolds: 4. (4) 1/2 in. dia. sprayers per manifold. Conveyor infeed height: 5 ft. 3 in. Conveyor exit height: 4 ft. 8 in. Inlets: (1) 2-1/2 in. dia. (sprayer infeed), (1) 1 in. dia. FNPT fitting. Outlets: (3) 3 in. dia. NPT drain ports, (1) 1 ft. L x 9 in. H port (overflow). Overall dimensions: 26 ft. 4 in. L x 6 ft. 8 in. W x 6 ft. 6 in. H.