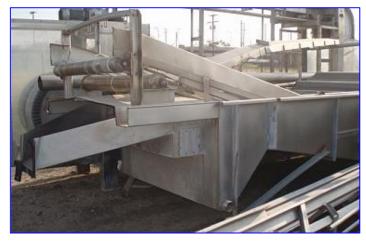

Stainless Steel Elevated Conveyor with Wash Tank- 500 Gallon. Inside straight-wall dimensions: 9 ft. 2 in. L x 5 ft. 3 in. W x 1 ft. 5 in. H. Belt width: 4 ft. Number of sprayer manifolds: 4. (4) 1/2 in. dia. sprayers per manifold. Conveyor infeed height: 5 ft. 3 in. Conveyor exit height: 4 ft. 8 in. Inlets: (1) 2-1/2 in. dia. (sprayer infeed), (1) 1 in. dia. FNPT fitting. Outlets: (3) 3 in. dia. NPT drain ports, (1) 1 ft. L x 9 in. H port (overflow). Overall dimensions: 26 ft. 4 in. L x 6 ft. 8 in. W x 6 ft. 6 in. H.