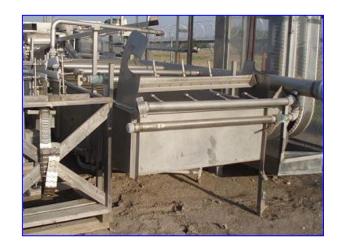

Stainless Steel Elevated Conveyor with Wash Tank- 500 Gallon. Inside straight-wall dimensions: 9 ft. 2 in. L x 5 ft. 3 in. W x 1 ft. 5 in. H. Belt width: 4 ft. Number of sprayer manifolds: 4. (4) 1/2 in. dia. sprayers per manifold. Conveyor infeed height: 5 ft. 3 in. Conveyor exit height: 4 ft. 8 in. Inlets: (1) 2-1/2 in. dia. (sprayer infeed), (1) 1 in. dia. FNPT fitting. Outlets: (3) 3 in. dia. NPT drain ports, (1) 1 ft. L x 9 in. H port (overflow). Overall dimensions: 26 ft. 4 in. L x 6 ft. 8 in. W x 6 ft. 6 in. H.