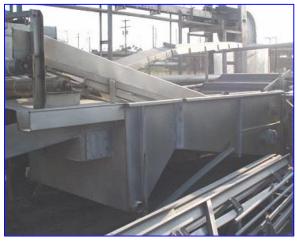

Stainless Steel Elevated Conveyor with Wash Tank- 500 Gallon. Inside straight-wall dimensions: 9 ft. 2 in. L x 5 ft. 3 in. W x 1 ft. 5 in. H. Belt width: 4 ft. Number of sprayer manifolds: 4. (4) 1/2 in. dia. sprayers per manifold. Conveyor infeed height: 5 ft. 3 in. Conveyor exit height: 4 ft. 8 in. Inlets: (1) 2-1/2 in. dia. (sprayer infeed), (1) 1 in. dia. FNPT fitting. Outlets: (3) 3 in. dia. NPT drain ports, (1) 1 ft. L x 9 in. H port (overflow). Overall dimensions: 26 ft. 4 in. L x 6 ft. 8 in. W x 6 ft. 6 in. H.