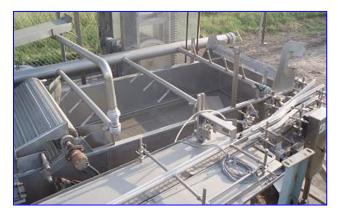

Stainless Steel Elevated Conveyor with Wash Tank- 500 Gallon. Inside straight-wall dimensions: 9 ft. 2 in. L x 5 ft. 3 in. W x 1 ft. 5 in. H. Belt width: 4 ft. Number of sprayer manifolds: 4. (4) 1/2 in. dia. sprayers per manifold. Conveyor infeed height: 5 ft. 3 in. Conveyor exit height: 4 ft. 8 in. Inlets: (1) 2-1/2 in. dia. (sprayer infeed), (1) 1 in. dia. FNPT fitting. Outlets: (3) 3 in. dia. NPT drain ports, (1) 1 ft. L x 9 in. H port (overflow). Overall dimensions: 26 ft. 4 in. L x 6 ft. 8 in. W x 6 ft. 6 in. H.