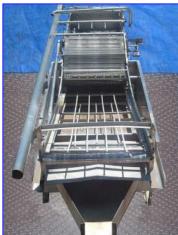

Stainless Steel Elevated Conveyor with Wash Tank- 500 Gallon. Inside straight-wall dimensions: 9 ft. 2 in. L x 5 ft. 3 in. W x 1 ft. 5 in. H. Belt width: 4 ft. Number of sprayer manifolds: 4. (4) 1/2 in. dia. sprayers per manifold. Conveyor infeed height: 5 ft. 3 in. Conveyor exit height: 4 ft. 8 in. Inlets: (1) 2-1/2 in. dia. (sprayer infeed), (1) 1 in. dia. FNPT fitting. Outlets: (3) 3 in. dia. NPT drain ports, (1) 1 ft. L x 9 in. H port (overflow). Overall dimensions: 26 ft. 4 in. L x 6 ft. 8 in. W x 6 ft. 6 in. H.