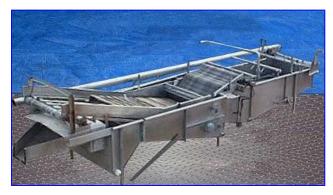

Stainless Steel Elevated Conveyor with Wash Tank- 500 Gallon. Inside straight-wall dimensions: 9 ft. 2 in. L x 5 ft. 3 in. W x 1 ft. 5 in. H. Belt width: 4 ft. Number of sprayer manifolds: 4. (4) 1/2 in. dia. sprayers per manifold. Conveyor infeed height: 5 ft. 3 in. Conveyor exit height: 4 ft. 8 in. Inlets: (1) 2-1/2 in. dia. (sprayer infeed), (1) 1 in. dia. FNPT fitting. Outlets: (3) 3 in. dia. NPT drain ports, (1) 1 ft. L x 9 in. H port (overflow). Overall dimensions: 26 ft. 4 in. L x 6 ft. 8 in. W x 6 ft. 6 in. H.