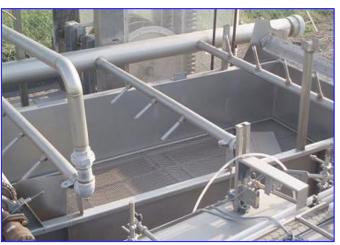

Stainless Steel Elevated Conveyor with Wash Tank- 500 Gallon. Inside straight-wall dimensions: 9 ft. 2 in. L x 5 ft. 3 in. W x 1 ft. 5 in. H. Belt width: 4 ft. Number of sprayer manifolds: 4. (4) 1/2 in. dia. sprayers per manifold. Conveyor infeed height: 5 ft. 3 in. Conveyor exit height: 4 ft. 8 in. Inlets: (1) 2-1/2 in. dia. (sprayer infeed), (1) 1 in. dia. FNPT fitting. Outlets: (3) 3 in. dia. NPT drain ports, (1) 1 ft. L x 9 in. H port (overflow). Overall dimensions: 26 ft. 4 in. L x 6 ft. 8 in. W x 6 ft. 6 in. H.