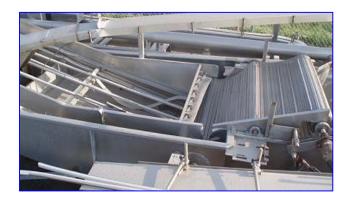

Stainless Steel Elevated Conveyor with Wash Tank- 500 Gallon. Inside straight-wall dimensions: 9 ft. 2 in. L x 5 ft. 3 in. W x 1 ft. 5 in. H. Belt width: 4 ft. Number of sprayer manifolds: 4. (4) 1/2 in. dia. sprayers per manifold. Conveyor infeed height: 5 ft. 3 in. Conveyor exit height: 4 ft. 8 in. Inlets: (1) 2-1/2 in. dia. (sprayer infeed), (1) 1 in. dia. FNPT fitting. Outlets: (3) 3 in. dia. NPT drain ports, (1) 1 ft. L x 9 in. H port (overflow). Overall dimensions: 26 ft. 4 in. L x 6 ft. 8 in. W x 6 ft. 6 in. H.