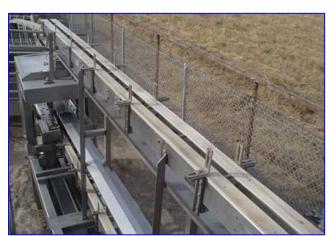

Tonko Stainless Steel Bottle Washer/Rinser. Maximum aperture/clearance: 4 in. W x 13 in. H. Sew-Eurodrive Motor, 5 hp, 1680 rpm, 230/460 V, 13.6/ 6.8 amps, 60 Hz, 3 phase. Sew-Eurodrive Gear Drive, 9.27 ratio, rpm in/out: 1680/181. Sew-Eurodrive Motor, 0.5/0.75 hp, 2250/450 rpm, 230/460 V, 3.05/1.53 amps, 60 Hz, 3 phase. Sew-Eurodrive Gear Drive, 10.31 ratio, 2250/450 rpm in, 218/44 rpm out. Conveyor infeed height: 4 ft. Conveyor exit height: 8 ft. 5 in. Overall dimensions: 23 ft. 5 in. L x 3 ft. 10 in. W x 9 ft. 9 in. H.