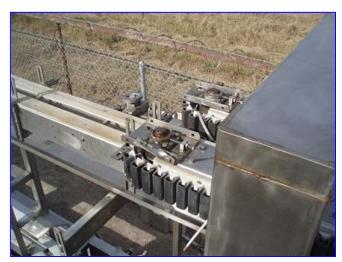

Tonko Stainless Steel Bottle Washer/Rinser. Maximum aperture/clearance: 4 in. W x 13 in. H. Sew-Eurodrive Motor, 5 hp, 1680 rpm, 230/460 V, 13.6/ 6.8 amps, 60 Hz, 3 phase. Sew-Eurodrive Gear Drive, 9.27 ratio, rpm in/out: 1680/181. Sew-Eurodrive Motor, 0.5/0.75 hp, 2250/450 rpm, 230/460 V, 3.05/1.53 amps, 60 Hz, 3 phase. Sew-Eurodrive Gear Drive, 10.31 ratio, 2250/450 rpm in, 218/44 rpm out. Conveyor infeed height: 4 ft. Conveyor exit height: 8 ft. 5 in. Overall dimensions: 23 ft. 5 in. L x 3 ft. 10 in. W x 9 ft. 9 in. H.