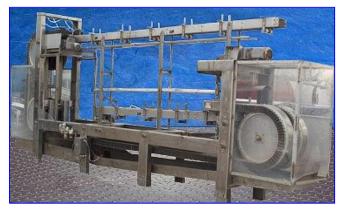

| Tonko Stainless Steel Bottle Washer/Rinser |            |
|--------------------------------------------|------------|
| Mfg: Tonko                                 | Model:     |
| Stock No. 125.JRW73.25                     | Serial No. |

Tonko Stainless Steel Bottle Washer/Rinser. Maximum aperture/clearance: 4 in. W x 13 in. H. Sew-Eurodrive Motor, 5 hp, 1680 rpm, 230/460 V, 13.6/ 6.8 amps, 60 Hz, 3 phase. Sew-Eurodrive Gear Drive, 9.27 ratio, rpm in/out: 1680/181. Sew-Eurodrive Motor, 0.5/0.75 hp, 2250/450 rpm, 230/460 V, 3.05/1.53 amps, 60 Hz, 3 phase. Sew-Eurodrive Gear Drive, 10.31 ratio, 2250/450 rpm in, 218/44 rpm out. Conveyor infeed height: 4 ft. Conveyor exit height: 8 ft. 5 in. Overall dimensions: 23 ft. 5 in. L x 3 ft. 10 in. W x 9 ft. 9 in. H.