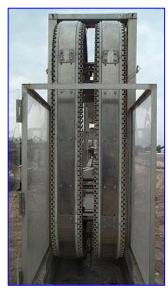

Tonko Stainless Steel Bottle Washer/Rinser. Maximum aperture/clearance: 4 in. W x 13 in. H. Sew-Eurodrive Motor, 5 hp, 1680 rpm, 230/460 V, 13.6/ 6.8 amps, 60 Hz, 3 phase. Sew-Eurodrive Gear Drive, 9.27 ratio, rpm in/out: 1680/181. Sew-Eurodrive Motor, 0.5/0.75 hp, 2250/450 rpm, 230/460 V, 3.05/1.53 amps, 60 Hz, 3 phase. Sew-Eurodrive Gear Drive, 10.31 ratio, 2250/450 rpm in, 218/44 rpm out. Conveyor infeed height: 4 ft. Conveyor exit height: 8 ft. 5 in. Overall dimensions: 23 ft. 5 in. L x 3 ft. 10 in. W x 9 ft. 9 in. H.