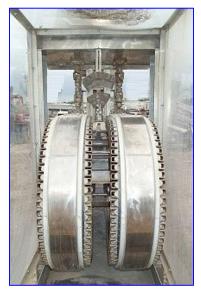

Tonko Stainless Steel Bottle Washer/Rinser. Maximum aperture/clearance: 4 in. W x 13 in. H. Sew-Eurodrive Motor, 5 hp, 1680 rpm, 230/460 V, 13.6/ 6.8 amps, 60 Hz, 3 phase. Sew-Eurodrive Gear Drive, 9.27 ratio, rpm in/out: 1680/181. Sew-Eurodrive Motor, 0.5/0.75 hp, 2250/450 rpm, 230/460 V, 3.05/1.53 amps, 60 Hz, 3 phase. Sew-Eurodrive Gear Drive, 10.31 ratio, 2250/450 rpm in, 218/44 rpm out. Conveyor infeed height: 4 ft. Conveyor exit height: 8 ft. 5 in. Overall dimensions: 23 ft. 5 in. L x 3 ft. 10 in. W x 9 ft. 9 in. H.