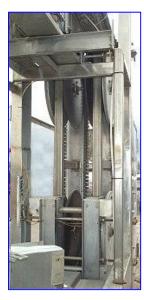

Tonko Stainless Steel Bottle Washer/Rinser. Maximum aperture/clearance: 4 in. W x 13 in. H. Sew-Eurodrive Motor, 5 hp, 1680 rpm, 230/460 V, 13.6/ 6.8 amps, 60 Hz, 3 phase. Sew-Eurodrive Gear Drive, 9.27 ratio, rpm in/out: 1680/181. Sew-Eurodrive Motor, 0.5/0.75 hp, 2250/450 rpm, 230/460 V, 3.05/1.53 amps, 60 Hz, 3 phase. Sew-Eurodrive Gear Drive, 10.31 ratio, 2250/450 rpm in, 218/44 rpm out. Conveyor infeed height: 4 ft. Conveyor exit height: 8 ft. 5 in. Overall dimensions: 23 ft. 5 in. L x 3 ft. 10 in. W x 9 ft. 9 in. H.