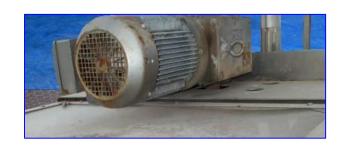

Tonko Stainless Steel Bottle Washer/Rinser. Maximum aperture/clearance: 4 in. W x 13 in. H. Sew-Eurodrive Motor, 5 hp, 1680 rpm, 230/460 V, 13.6/ 6.8 amps, 60 Hz, 3 phase. Sew-Eurodrive Gear Drive, 9.27 ratio, rpm in/out: 1680/181. Sew-Eurodrive Motor, 0.5/0.75 hp, 2250/450 rpm, 230/460 V, 3.05/1.53 amps, 60 Hz, 3 phase. Sew-Eurodrive Gear Drive, 10.31 ratio, 2250/450 rpm in, 218/44 rpm out. Conveyor infeed height: 4 ft. Conveyor exit height: 8 ft. 5 in. Overall dimensions: 23 ft. 5 in. L x 3 ft. 10 in. W x 9 ft. 9 in. H.