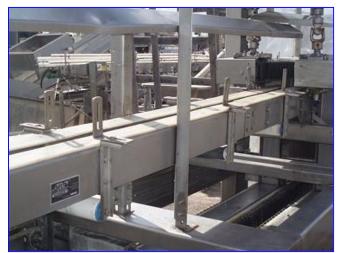

Tonko Stainless Steel Bottle Washer/Rinser. Maximum aperture/clearance: 4 in. W x 13 in. H. Sew-Eurodrive Motor, 5 hp, 1680 rpm, 230/460 V, 13.6/ 6.8 amps, 60 Hz, 3 phase. Sew-Eurodrive Gear Drive, 9.27 ratio, rpm in/out: 1680/181. Sew-Eurodrive Motor, 0.5/0.75 hp, 2250/450 rpm, 230/460 V, 3.05/1.53 amps, 60 Hz, 3 phase. Sew-Eurodrive Gear Drive, 10.31 ratio, 2250/450 rpm in, 218/44 rpm out. Conveyor infeed height: 4 ft. Conveyor exit height: 8 ft. 5 in. Overall dimensions: 23 ft. 5 in. L x 3 ft. 10 in. W x 9 ft. 9 in. H.