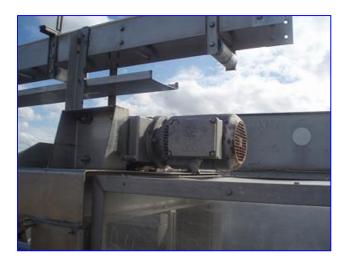

Tonko Stainless Steel Bottle Washer/Rinser. Maximum aperture/clearance: 4 in. W x 13 in. H. Sew-Eurodrive Motor, 5 hp, 1680 rpm, 230/460 V, 13.6/ 6.8 amps, 60 Hz, 3 phase. Sew-Eurodrive Gear Drive, 9.27 ratio, rpm in/out: 1680/181. Sew-Eurodrive Motor, 0.5/0.75 hp, 2250/450 rpm, 230/460 V, 3.05/1.53 amps, 60 Hz, 3 phase. Sew-Eurodrive Gear Drive, 10.31 ratio, 2250/450 rpm in, 218/44 rpm out. Conveyor infeed height: 4 ft. Conveyor exit height: 8 ft. 5 in. Overall dimensions: 23 ft. 5 in. L x 3 ft. 10 in. W x 9 ft. 9 in. H.