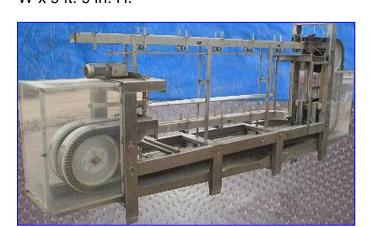

| Tonko Stainless Steel Bottle Washer/Rinser |            |
|--------------------------------------------|------------|
| Mfg: Tonko                                 | Model:     |
| Stock No. 125.JRW73.25                     | Serial No. |

Tonko Stainless Steel Bottle Washer/Rinser. Maximum aperture/clearance: 4 in. W x 13 in. H. Sew-Eurodrive Motor, 5 hp, 1680 rpm, 230/460 V, 13.6/ 6.8 amps, 60 Hz, 3 phase. Sew-Eurodrive Gear Drive, 9.27 ratio, rpm in/out: 1680/181. Sew-Eurodrive Motor, 0.5/0.75 hp, 2250/450 rpm, 230/460 V, 3.05/1.53 amps, 60 Hz, 3 phase. Sew-Eurodrive Gear Drive, 10.31 ratio, 2250/450 rpm in, 218/44 rpm out. Conveyor infeed height: 4 ft. Conveyor exit height: 8 ft. 5 in. Overall dimensions: 23 ft. 5 in. L x 3 ft. 10 in. W x 9 ft. 9 in. H.