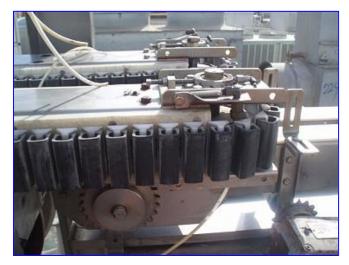

Tonko Stainless Steel Bottle Washer/Rinser. Maximum aperture/clearance: 4 in. W x 13 in. H. Sew-Eurodrive Motor, 5 hp, 1680 rpm, 230/460 V, 13.6/ 6.8 amps, 60 Hz, 3 phase. Sew-Eurodrive Gear Drive, 9.27 ratio, rpm in/out: 1680/181. Sew-Eurodrive Motor, 0.5/0.75 hp, 2250/450 rpm, 230/460 V, 3.05/1.53 amps, 60 Hz, 3 phase. Sew-Eurodrive Gear Drive, 10.31 ratio, 2250/450 rpm in, 218/44 rpm out. Conveyor infeed height: 4 ft. Conveyor exit height: 8 ft. 5 in. Overall dimensions: 23 ft. 5 in. L x 3 ft. 10 in. W x 9 ft. 9 in. H.