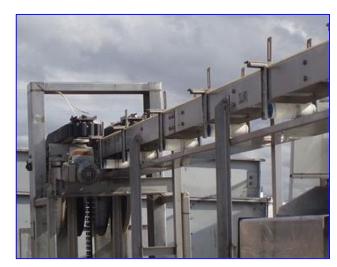

Tonko Stainless Steel Bottle Washer/Rinser. Maximum aperture/clearance: 4 in. W x 13 in. H. Sew-Eurodrive Motor, 5 hp, 1680 rpm, 230/460 V, 13.6/ 6.8 amps, 60 Hz, 3 phase. Sew-Eurodrive Gear Drive, 9.27 ratio, rpm in/out: 1680/181. Sew-Eurodrive Motor, 0.5/0.75 hp, 2250/450 rpm, 230/460 V, 3.05/1.53 amps, 60 Hz, 3 phase. Sew-Eurodrive Gear Drive, 10.31 ratio, 2250/450 rpm in, 218/44 rpm out. Conveyor infeed height: 4 ft. Conveyor exit height: 8 ft. 5 in. Overall dimensions: 23 ft. 5 in. L x 3 ft. 10 in. W x 9 ft. 9 in. H.