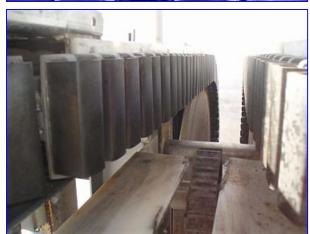

Tonko Stainless Steel Bottle Washer/Rinser. Maximum aperture/clearance: 4 in. W x 13 in. H. Sew-Eurodrive Motor, 5 hp, 1680 rpm, 230/460 V, 13.6/ 6.8 amps, 60 Hz, 3 phase. Sew-Eurodrive Gear Drive, 9.27 ratio, rpm in/out: 1680/181. Sew-Eurodrive Motor, 0.5/0.75 hp, 2250/450 rpm, 230/460 V, 3.05/1.53 amps, 60 Hz, 3 phase. Sew-Eurodrive Gear Drive, 10.31 ratio, 2250/450 rpm in, 218/44 rpm out. Conveyor infeed height: 4 ft. Conveyor exit height: 8 ft. 5 in. Overall dimensions: 23 ft. 5 in. L x 3 ft. 10 in. W x 9 ft. 9 in. H.