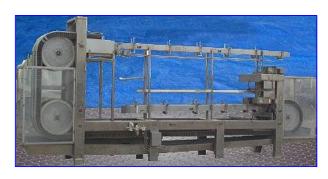

| Tonko Stainless Steel Bottle Washer/Rinser |            |
|--------------------------------------------|------------|
| Mfg: Tonko                                 | Model:     |
| Stock No. 125.JRW73.25                     | Serial No. |

Tonko Stainless Steel Bottle Washer/Rinser. Maximum aperture/clearance: 4 in. W x 13 in. H. Sew-Eurodrive Motor, 5 hp, 1680 rpm, 230/460 V, 13.6/ 6.8 amps, 60 Hz, 3 phase. Sew-Eurodrive Gear Drive, 9.27 ratio, rpm in/out: 1680/181. Sew-Eurodrive Motor, 0.5/0.75 hp, 2250/450 rpm, 230/460 V, 3.05/1.53 amps, 60 Hz, 3 phase. Sew-Eurodrive Gear Drive, 10.31 ratio, 2250/450 rpm in, 218/44 rpm out. Conveyor infeed height: 4 ft. Conveyor exit height: 8 ft. 5 in. Overall dimensions: 23 ft. 5 in. L x 3 ft. 10 in. W x 9 ft. 9 in. H.