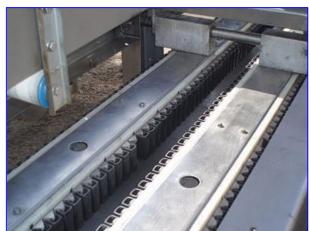

Tonko Stainless Steel Bottle Washer/Rinser. Maximum aperture/clearance: 4 in. W x 13 in. H. Sew-Eurodrive Motor, 5 hp, 1680 rpm, 230/460 V, 13.6/ 6.8 amps, 60 Hz, 3 phase. Sew-Eurodrive Gear Drive, 9.27 ratio, rpm in/out: 1680/181. Sew-Eurodrive Motor, 0.5/0.75 hp, 2250/450 rpm, 230/460 V, 3.05/1.53 amps, 60 Hz, 3 phase. Sew-Eurodrive Gear Drive, 10.31 ratio, 2250/450 rpm in, 218/44 rpm out. Conveyor infeed height: 4 ft. Conveyor exit height: 8 ft. 5 in. Overall dimensions: 23 ft. 5 in. L x 3 ft. 10 in. W x 9 ft. 9 in. H.