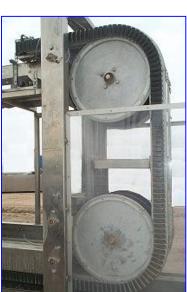

Tonko Stainless Steel Bottle Washer/Rinser. Maximum aperture/clearance: 4 in. W x 13 in. H. Sew-Eurodrive Motor, 5 hp, 1680 rpm, 230/460 V, 13.6/ 6.8 amps, 60 Hz, 3 phase. Sew-Eurodrive Gear Drive, 9.27 ratio, rpm in/out: 1680/181. Sew-Eurodrive Motor, 0.5/0.75 hp, 2250/450 rpm, 230/460 V, 3.05/1.53 amps, 60 Hz, 3 phase. Sew-Eurodrive Gear Drive, 10.31 ratio, 2250/450 rpm in, 218/44 rpm out. Conveyor infeed height: 4 ft. Conveyor exit height: 8 ft. 5 in. Overall dimensions: 23 ft. 5 in. L x 3 ft. 10 in. W x 9 ft. 9 in. H.