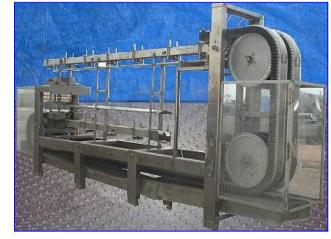

| Tonko Stainless Steel Bottle Washer/Rinser |            |
|--------------------------------------------|------------|
| Mfg: Tonko                                 | Model:     |
| Stock No. 125.JRW73.25                     | Serial No. |

Tonko Stainless Steel Bottle Washer/Rinser. Maximum aperture/clearance: 4 in. W x 13 in. H. Sew-Eurodrive Motor, 5 hp, 1680 rpm, 230/460 V, 13.6/ 6.8 amps, 60 Hz, 3 phase. Sew-Eurodrive Gear Drive, 9.27 ratio, rpm in/out: 1680/181. Sew-Eurodrive Motor, 0.5/0.75 hp, 2250/450 rpm, 230/460 V, 3.05/1.53 amps, 60 Hz, 3 phase. Sew-Eurodrive Gear Drive, 10.31 ratio, 2250/450 rpm in, 218/44 rpm out. Conveyor infeed height: 4 ft. Conveyor exit height: 8 ft. 5 in. Overall dimensions: 23 ft. 5 in. L x 3 ft. 10 in. W x 9 ft. 9 in. H.