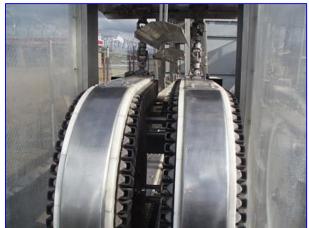

Tonko Stainless Steel Bottle Washer/Rinser. Maximum aperture/clearance: 4 in. W x 13 in. H. Sew-Eurodrive Motor, 5 hp, 1680 rpm, 230/460 V, 13.6/ 6.8 amps, 60 Hz, 3 phase. Sew-Eurodrive Gear Drive, 9.27 ratio, rpm in/out: 1680/181. Sew-Eurodrive Motor, 0.5/0.75 hp, 2250/450 rpm, 230/460 V, 3.05/1.53 amps, 60 Hz, 3 phase. Sew-Eurodrive Gear Drive, 10.31 ratio, 2250/450 rpm in, 218/44 rpm out. Conveyor infeed height: 4 ft. Conveyor exit height: 8 ft. 5 in. Overall dimensions: 23 ft. 5 in. L x 3 ft. 10 in. W x 9 ft. 9 in. H.