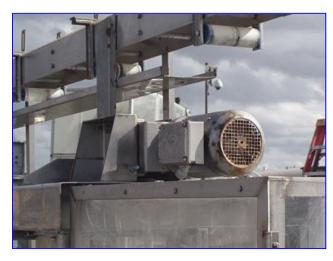

Tonko Stainless Steel Bottle Washer/Rinser. Maximum aperture/clearance: 4 in. W x 13 in. H. Sew-Eurodrive Motor, 5 hp, 1680 rpm, 230/460 V, 13.6/ 6.8 amps, 60 Hz, 3 phase. Sew-Eurodrive Gear Drive, 9.27 ratio, rpm in/out: 1680/181. Sew-Eurodrive Motor, 0.5/0.75 hp, 2250/450 rpm, 230/460 V, 3.05/1.53 amps, 60 Hz, 3 phase. Sew-Eurodrive Gear Drive, 10.31 ratio, 2250/450 rpm in, 218/44 rpm out. Conveyor infeed height: 4 ft. Conveyor exit height: 8 ft. 5 in. Overall dimensions: 23 ft. 5 in. L x 3 ft. 10 in. W x 9 ft. 9 in. H.