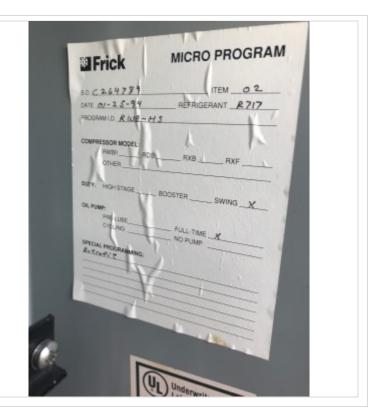

Dunham Busch-Frick Rotary Screw Compressor Package. Compressor model: 106, serial 25LODLR3x3929, refrig. R717, 3.6 Vi. The package was built by Frick in 1981, and features a Dunham-Bush compressor. Toshiba motor 500 HP, 3520 RPM, 460V, 60 Hz, 3-phase, 505USS frame. Overall dimensions: 14 ft. 7 in. L x 6 ft. W x 110 in. H (height can be reduced to 80 inches if the suction strainer is removed).