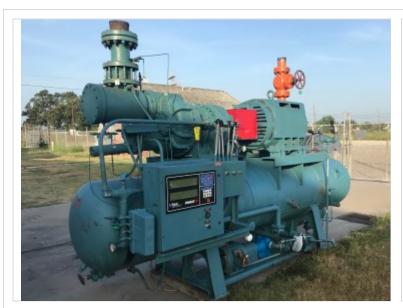

| Dunham Busch / Frick Screw Compressor Package - 500 HP |                           |
|--------------------------------------------------------|---------------------------|
| Mfg: Frick                                             | Model: 106                |
| Stock No.: JSAC06                                      | Serial No.: 25LODLR3x3929 |

Dunham Busch-Frick Rotary Screw Compressor Package. Compressor model: 106, serial 25LODLR3x3929, refrig. R717, 3.6 Vi. The package was built by Frick in 1981, and features a Dunham-Bush compressor. Toshiba motor 500 HP, 3520 RPM, 460V, 60 Hz, 3-phase, 505USS frame. Overall dimensions: 14 ft. 7 in. L x 6 ft. W x 110 in. H (height can be reduced to 80 inches if the suction strainer is removed).