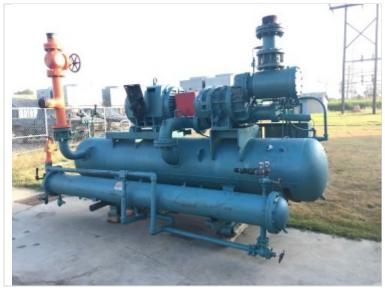

| Dunham Busch / Frick Screw Compressor Package - 500 HP |                           |
|--------------------------------------------------------|---------------------------|
| Mfg: Frick                                             | Model: 106                |
| Stock No.: JSAC06                                      | Serial No.: 25LODLR3x3929 |

Dunham Busch-Frick Rotary Screw Compressor Package. Compressor model: 106, serial 25LODLR3x3929, refrig. R717, 3.6 Vi. The package was built by Frick in 1981, and features a Dunham-Bush compressor. Toshiba motor 500 HP, 3520 RPM, 460V, 60 Hz, 3-phase, 505USS frame. Overall dimensions: 14 ft. 7 in. L x 6 ft. W x 110 in. H (height can be reduced to 80 inches if the suction strainer is removed).