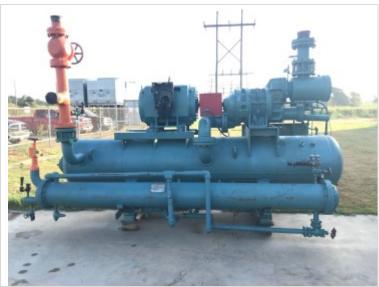

| Dunham Busch / Frick Screw Compressor Package - 500 HP |                           |
|--------------------------------------------------------|---------------------------|
| Mfg: Frick                                             | Model: 106                |
| Stock No.: JSAC06                                      | Serial No.: 25LODLR3x3929 |

Dunham Busch-Frick Rotary Screw Compressor Package. Compressor model: 106, serial 25LODLR3x3929, refrig. R717, 3.6 Vi. The package was built by Frick in 1981, and features a Dunham-Bush compressor. Toshiba motor 500 HP, 3520 RPM, 460V, 60 Hz, 3-phase, 505USS frame. Overall dimensions: 14 ft. 7 in. L x 6 ft. W x 110 in. H (height can be reduced to 80 inches if the suction strainer is removed).