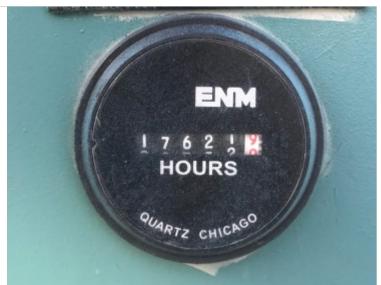

| Dunham Busch / Frick Screw Compressor Package - 500 HP |                           |
|--------------------------------------------------------|---------------------------|
| Mfg: Frick                                             | Model: 106                |
| Stock No.: JSAC06                                      | Serial No.: 25LODLR3x3929 |

Dunham Busch-Frick Rotary Screw Compressor Package. Compressor model: 106, serial 25LODLR3x3929, refrig. R717, 3.6 Vi. The package was built by Frick in 1981, and features a Dunham-Bush compressor. Toshiba motor 500 HP, 3520 RPM, 460V, 60 Hz, 3-phase, 505USS frame. Overall dimensions: 14 ft. 7 in. L x 6 ft. W x 110 in. H (height can be reduced to 80 inches if the suction strainer is removed).