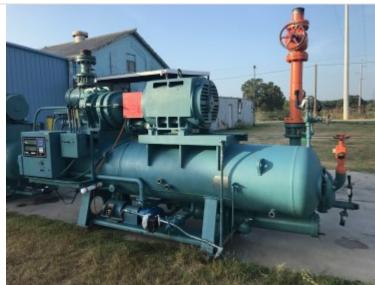

| Dunham Busch / Frick Screw Compressor Package - 500 HP |                           |
|--------------------------------------------------------|---------------------------|
| Mfg: Frick                                             | Model: 106                |
| Stock No.: JSAC06                                      | Serial No.: 25LODLR3x3929 |

Dunham Busch-Frick Rotary Screw Compressor Package. Compressor model: 106, serial 25LODLR3x3929, refrig. R717, 3.6 Vi. The package was built by Frick in 1981, and features a Dunham-Bush compressor. Toshiba motor 500 HP, 3520 RPM, 460V, 60 Hz, 3-phase, 505USS frame. Overall dimensions: 14 ft. 7 in. L x 6 ft. W x 110 in. H (height can be reduced to 80 inches if the suction strainer is removed).