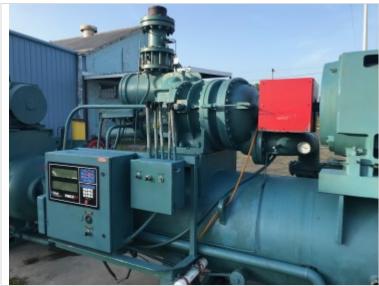

| Dunham Busch / Frick Screw Compressor Package - 500 HP |                           |
|--------------------------------------------------------|---------------------------|
| Mfg: Frick                                             | Model: 106                |
| Stock No.: JSAC06                                      | Serial No.: 25LODLR3x3929 |

Dunham Busch-Frick Rotary Screw Compressor Package. Compressor model: 106, serial 25LODLR3x3929, refrig. R717, 3.6 Vi. The package was built by Frick in 1981, and features a Dunham-Bush compressor. Toshiba motor 500 HP, 3520 RPM, 460V, 60 Hz, 3-phase, 505USS frame. Overall dimensions: 14 ft. 7 in. L x 6 ft. W x 110 in. H (height can be reduced to 80 inches if the suction strainer is removed).