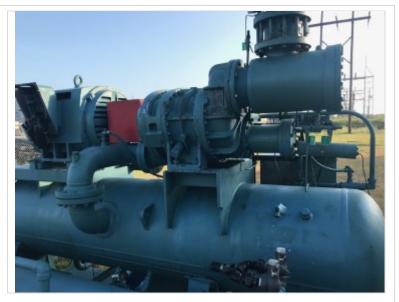

| Dunham Busch / Frick Screw Compressor Package - 500 HP |                           |
|--------------------------------------------------------|---------------------------|
| Mfg: Frick                                             | Model: 106                |
| Stock No.: JSAC06                                      | Serial No.: 25LODLR3x3929 |

Dunham Busch-Frick Rotary Screw Compressor Package. Compressor model: 106, serial 25LODLR3x3929, refrig. R717, 3.6 Vi. The package was built by Frick in 1981, and features a Dunham-Bush compressor. Toshiba motor 500 HP, 3520 RPM, 460V, 60 Hz, 3-phase, 505USS frame. Overall dimensions: 14 ft. 7 in. L x 6 ft. W x 110 in. H (height can be reduced to 80 inches if the suction strainer is removed).