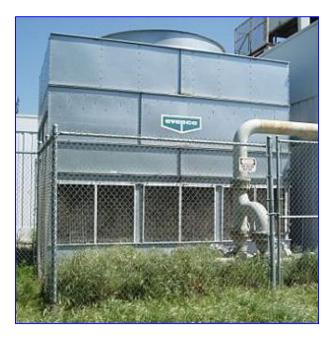

Evapco AT-Series Cooling Tower- 490 Ton. Model AT12-618B. S/N 95-8580W. Capacity 1,050 gpm @ 87°F in, 77 °F out, 73 °F WB. Make-up water pressure 20 psi min, 50 psi max. Fan Motor, 30 hp, 460/3/60. The AT is an induced draft, counterflow design cooling tower. Features include: efficient drift eliminators and superior inlet louver and screen design. Its optimum design can withstand freezing climates. The unit is also designed for easy disassembly of drive components. Dimensions: 16 ft. 4-3/8 L x 10 ft. 11 in. W x 10 ft. H.