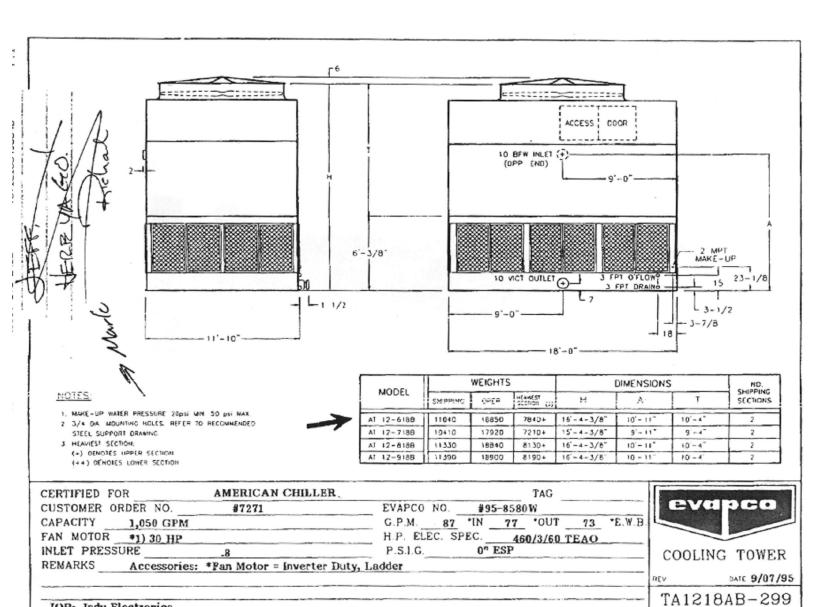

| Evapco AT-Series Cooling Tower- 490 Ton |                             |
|-----------------------------------------|-----------------------------|
| Mfg: Evapco                             | Model: AT 12-618B           |
| Stock No. JSPT001.5                     | Serial No <u>.</u> 95-8580W |

Evapco AT-Series Cooling Tower- 490 Ton. Model AT12-618B. S/N 95-8580W. Capacity 1,050 gpm @ 87°F in, 77 °F out, 73 °F WB. Make-up water pressure 20 psi min, 50 psi max. Fan Motor, 30 hp, 460/3/60. The AT is an induced draft, counterflow design cooling tower. Features include: efficient drift eliminators and superior inlet louver and screen design. Its optimum design can withstand freezing climates. The unit is also designed for easy disassembly of drive components. Dimensions: 16 ft. 4-3/8 L x 10 ft. 11 in. W x 10 ft. H.