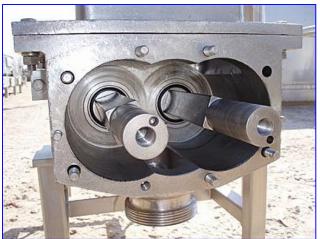

APV Crepaco Stainless Steel Holding Tank and Pump . 300 Gallons. Model: M.H. S/N: C-0611. Infeed hopper diameter: 6 ft. APV Crepaco Positive Displacement Pump with Baldor Industrial Motor, 15 hp, 1760 rpm, 208-230/460 V, 40-37/18.5 amps, 60 Hz, 3 phase. Motor drive. Inlets: (1) 9 in. L x 6-1/2 in. W infeed. Outlets: (1) 4 in. dia. discharge ACME fitting. Overall dimensions: 7 ft. 11 ft. L x 6 ft. 1 in. W x 7 ft. 9 in. H.

Note: the following picture show the exact unit prior to removal.