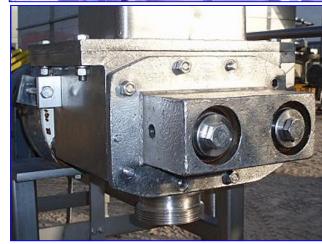

APV Crepaco Stainless Steel Holding Tank and Pump . 300 Gallons. Model: M.H. S/N: C-0611. Infeed hopper diameter: 6 ft. APV Crepaco Positive Displacement Pump with Baldor Industrial Motor, 15 hp, 1760 rpm, 208-230/460 V, 40-37/18.5 amps, 60 Hz, 3 phase. Motor drive. Inlets: (1) 9 in. L x 6-1/2 in. W infeed. Outlets: (1) 4 in. dia. discharge ACME fitting. Overall dimensions: 7 ft. 11 ft. L x 6 ft. 1 in. W x 7 ft. 9 in. H.

Note: the following picture show the exact unit prior to removal.