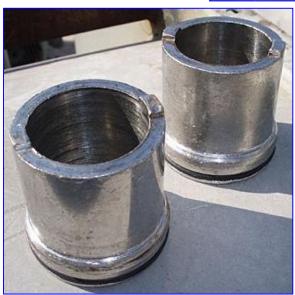

Stainless Steel Holding Tank and Pump – 300 Gallons |                   |
|-----------------------------------------------------------------|-------------------|
| Mfg: APV Crepaco                                                | Model: M.H.       |
| Stock No. KAAM0219.7a                                           | Serial No. C-0611 |

APV Crepaco Stainless Steel Holding Tank and Pump . 300 Gallons. Model: M.H. S/N: C-0611. Infeed hopper diameter: 6 ft. APV Crepaco Positive Displacement Pump with Baldor Industrial Motor, 15 hp, 1760 rpm, 208-230/460 V, 40-37/18.5 amps, 60 Hz, 3 phase. Motor drive. Inlets: (1) 9 in. L x 6-1/2 in. W infeed. Outlets: (1) 4 in. dia. discharge ACME fitting. Overall dimensions: 7 ft. 11 ft. L x 6 ft. 1 in. W x 7 ft. 9 in. H.







































Note: the following picture show the exact unit prior to removal.