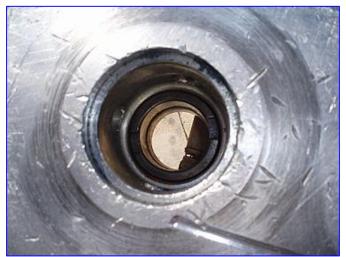

co Stainless Steel Holding Tank and Pump – 300 Gallons |                   |
|-----------------------------------------------------------------|-------------------|
| Mfg: APV Crepaco                                                | Model: M.H.       |
| Stock No. KAAM0219.7a                                           | Serial No. C-0611 |

APV Crepaco Stainless Steel Holding Tank and Pump . 300 Gallons. Model: M.H. S/N: C-0611. Infeed hopper diameter: 6 ft. APV Crepaco Positive Displacement Pump with Baldor Industrial Motor, 15 hp, 1760 rpm, 208-230/460 V, 40-37/18.5 amps, 60 Hz, 3 phase. Motor drive. Inlets: (1) 9 in. L x 6-1/2 in. W infeed. Outlets: (1) 4 in. dia. discharge ACME fitting. Overall dimensions: 7 ft. 11 ft. L x 6 ft. 1 in. W x 7 ft. 9 in. H.







































Note: the following picture show the exact unit prior to removal.