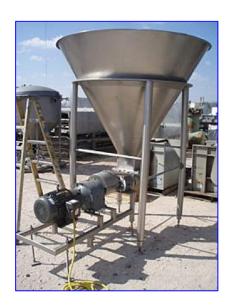

APV Crepaco Stainless Steel Holding Tank and Pump . 300 Gallons. Model: M.H. S/N: C-0611. Infeed hopper diameter: 6 ft. APV Crepaco Positive Displacement Pump with Baldor Industrial Motor, 15 hp, 1760 rpm, 208-230/460 V, 40-37/18.5 amps, 60 Hz, 3 phase. Motor drive. Inlets: (1) 9 in. L x 6-1/2 in. W infeed. Outlets: (1) 4 in. dia. discharge ACME fitting. Overall dimensions: 7 ft. 11 ft. L x 6 ft. 1 in. W x 7 ft. 9 in. H.

Note: the following picture show the exact unit prior to removal.