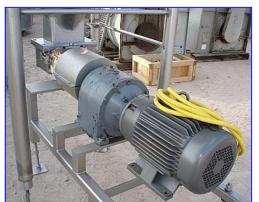

APV Crepaco Stainless Steel Holding Tank and Pump . 300 Gallons. Model: M.H. S/N: C-0611. Infeed hopper diameter: 6 ft. APV Crepaco Positive Displacement Pump with Baldor Industrial Motor, 15 hp, 1760 rpm, 208-230/460 V, 40-37/18.5 amps, 60 Hz, 3 phase. Motor drive. Inlets: (1) 9 in. L x 6-1/2 in. W infeed. Outlets: (1) 4 in. dia. discharge ACME fitting. Overall dimensions: 7 ft. 11 ft. L x 6 ft. 1 in. W x 7 ft. 9 in. H.

Note: the following picture show the exact unit prior to removal.