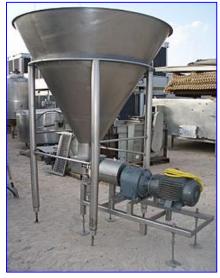

APV Crepaco Stainless Steel Holding Tank and Pump . 300 Gallons. Model: M.H. S/N: C-0611. Infeed hopper diameter: 6 ft. APV Crepaco Positive Displacement Pump with Baldor Industrial Motor, 15 hp, 1760 rpm, 208-230/460 V, 40-37/18.5 amps, 60 Hz, 3 phase. Motor drive. Inlets: (1) 9 in. L x 6-1/2 in. W infeed. Outlets: (1) 4 in. dia. discharge ACME fitting. Overall dimensions: 7 ft. 11 ft. L x 6 ft. 1 in. W x 7 ft. 9 in. H.

Note: the following picture show the exact unit prior to removal.