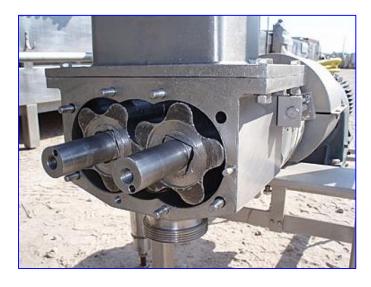

APV Crepaco Stainless Steel Holding Tank and Pump . 300 Gallons. Model: M.H. S/N: C-0611. Infeed hopper diameter: 6 ft. APV Crepaco Positive Displacement Pump with Baldor Industrial Motor, 15 hp, 1760 rpm, 208-230/460 V, 40-37/18.5 amps, 60 Hz, 3 phase. Motor drive. Inlets: (1) 9 in. L x 6-1/2 in. W infeed. Outlets: (1) 4 in. dia. discharge ACME fitting. Overall dimensions: 7 ft. 11 ft. L x 6 ft. 1 in. W x 7 ft. 9 in. H.

Note: the following picture show the exact unit prior to removal.