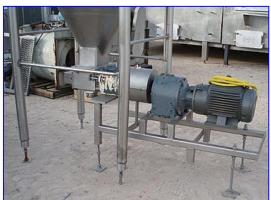

APV Crepaco Stainless Steel Holding Tank and Pump . 300 Gallons. Model: M.H. S/N: C-0611. Infeed hopper diameter: 6 ft. APV Crepaco Positive Displacement Pump with Baldor Industrial Motor, 15 hp, 1760 rpm, 208-230/460 V, 40-37/18.5 amps, 60 Hz, 3 phase. Motor drive. Inlets: (1) 9 in. L x 6-1/2 in. W infeed. Outlets: (1) 4 in. dia. discharge ACME fitting. Overall dimensions: 7 ft. 11 ft. L x 6 ft. 1 in. W x 7 ft. 9 in. H.

Note: the following picture show the exact unit prior to removal.