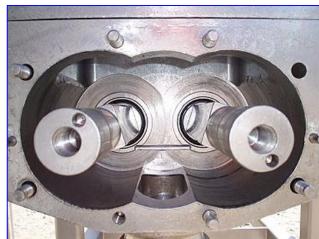

APV Crepaco Stainless Steel Holding Tank and Pump . 300 Gallons. Model: M.H. S/N: C-0611. Infeed hopper diameter: 6 ft. APV Crepaco Positive Displacement Pump with Baldor Industrial Motor, 15 hp, 1760 rpm, 208-230/460 V, 40-37/18.5 amps, 60 Hz, 3 phase. Motor drive. Inlets: (1) 9 in. L x 6-1/2 in. W infeed. Outlets: (1) 4 in. dia. discharge ACME fitting. Overall dimensions: 7 ft. 11 ft. L x 6 ft. 1 in. W x 7 ft. 9 in. H.

Note: the following picture show the exact unit prior to removal.