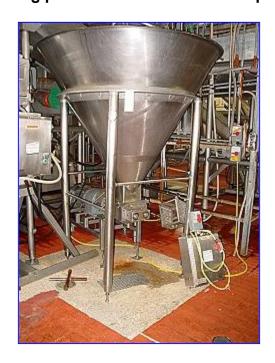

| APV Crepaco Stainless Steel Holding Tank and Pump – 300 Gallons |                   |
|-----------------------------------------------------------------|-------------------|
| Mfg: APV Crepaco                                                | Model: M.H.       |
| Stock No. KAAM0219.7a                                           | Serial No. C-0611 |

APV Crepaco Stainless Steel Holding Tank and Pump . 300 Gallons. Model: M.H. S/N: C-0611. Infeed hopper diameter: 6 ft. APV Crepaco Positive Displacement Pump with Baldor Industrial Motor, 15 hp, 1760 rpm, 208-230/460 V, 40-37/18.5 amps, 60 Hz, 3 phase. Motor drive. Inlets: (1) 9 in. L x 6-1/2 in. W infeed. Outlets: (1) 4 in. dia. discharge ACME fitting. Overall dimensions: 7 ft. 11 ft. L x 6 ft. 1 in. W x 7 ft. 9 in. H.

Note: the following picture show the exact unit prior to removal.