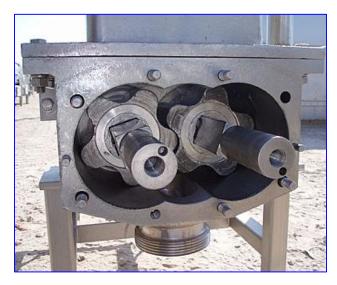

APV Crepaco Stainless Steel Holding Tank and Pump . 300 Gallons. Model: M.H. S/N: C-0611. Infeed hopper diameter: 6 ft. APV Crepaco Positive Displacement Pump with Baldor Industrial Motor, 15 hp, 1760 rpm, 208-230/460 V, 40-37/18.5 amps, 60 Hz, 3 phase. Motor drive. Inlets: (1) 9 in. L x 6-1/2 in. W infeed. Outlets: (1) 4 in. dia. discharge ACME fitting. Overall dimensions: 7 ft. 11 ft. L x 6 ft. 1 in. W x 7 ft. 9 in. H.

Note: the following picture show the exact unit prior to removal.