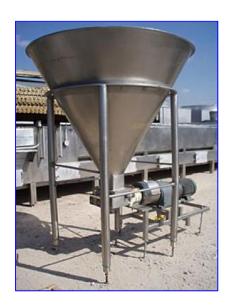

APV Crepaco Stainless Steel Holding Tank and Pump . 300 Gallons. Model: M.H. S/N: C-0611. Infeed hopper diameter: 6 ft. APV Crepaco Positive Displacement Pump with Baldor Industrial Motor, 15 hp, 1760 rpm, 208-230/460 V, 40-37/18.5 amps, 60 Hz, 3 phase. Motor drive. Inlets: (1) 9 in. L x 6-1/2 in. W infeed. Outlets: (1) 4 in. dia. discharge ACME fitting. Overall dimensions: 7 ft. 11 ft. L x 6 ft. 1 in. W x 7 ft. 9 in. H.

Note: the following picture show the exact unit prior to removal.