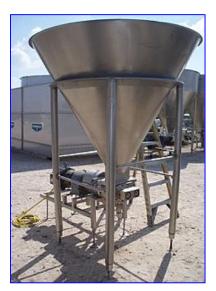

APV Crepaco Stainless Steel Holding Tank and Pump . 300 Gallons. Model: M.H. S/N: C-0611. Infeed hopper diameter: 6 ft. APV Crepaco Positive Displacement Pump with Baldor Industrial Motor, 15 hp, 1760 rpm, 208-230/460 V, 40-37/18.5 amps, 60 Hz, 3 phase. Motor drive. Inlets: (1) 9 in. L x 6-1/2 in. W infeed. Outlets: (1) 4 in. dia. discharge ACME fitting. Overall dimensions: 7 ft. 11 ft. L x 6 ft. 1 in. W x 7 ft. 9 in. H.

Note: the following picture show the exact unit prior to removal.