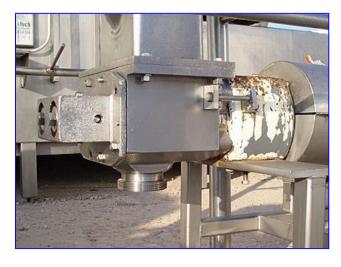

APV Crepaco Stainless Steel Holding Tank and Pump . 300 Gallons. Model: M.H. S/N: C-0611. Infeed hopper diameter: 6 ft. APV Crepaco Positive Displacement Pump with Baldor Industrial Motor, 15 hp, 1760 rpm, 208-230/460 V, 40-37/18.5 amps, 60 Hz, 3 phase. Motor drive. Inlets: (1) 9 in. L x 6-1/2 in. W infeed. Outlets: (1) 4 in. dia. discharge ACME fitting. Overall dimensions: 7 ft. 11 ft. L x 6 ft. 1 in. W x 7 ft. 9 in. H.

Note: the following picture show the exact unit prior to removal.