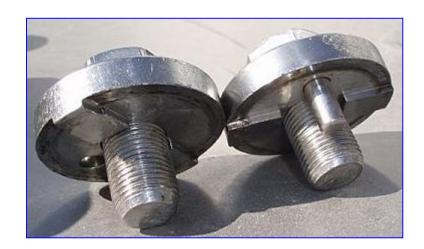

tainless Steel Holding Tank and Pump – 300 Gallons |                   |
|-----------------------------------------------------------------|-------------------|
| Mfg: APV Crepaco                                                | Model: M.H.       |
| Stock No. KAAM0219.7a                                           | Serial No. C-0611 |

APV Crepaco Stainless Steel Holding Tank and Pump . 300 Gallons. Model: M.H. S/N: C-0611. Infeed hopper diameter: 6 ft. APV Crepaco Positive Displacement Pump with Baldor Industrial Motor, 15 hp, 1760 rpm, 208-230/460 V, 40-37/18.5 amps, 60 Hz, 3 phase. Motor drive. Inlets: (1) 9 in. L x 6-1/2 in. W infeed. Outlets: (1) 4 in. dia. discharge ACME fitting. Overall dimensions: 7 ft. 11 ft. L x 6 ft. 1 in. W x 7 ft. 9 in. H.







































Note: the following picture show the exact unit prior to removal.