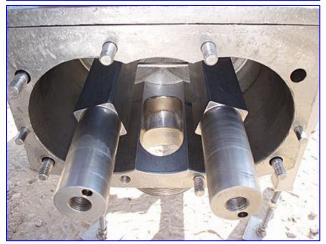

APV Crepaco Stainless Steel Holding Tank and Pump . 300 Gallons. Model: M.H. S/N: C-0611. Infeed hopper diameter: 6 ft. APV Crepaco Positive Displacement Pump with Baldor Industrial Motor, 15 hp, 1760 rpm, 208-230/460 V, 40-37/18.5 amps, 60 Hz, 3 phase. Motor drive. Inlets: (1) 9 in. L x 6-1/2 in. W infeed. Outlets: (1) 4 in. dia. discharge ACME fitting. Overall dimensions: 7 ft. 11 ft. L x 6 ft. 1 in. W x 7 ft. 9 in. H.

Note: the following picture show the exact unit prior to removal.