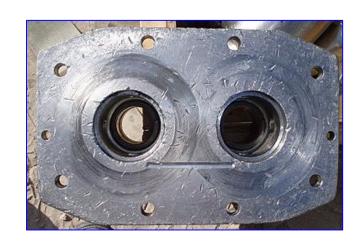

APV Crepaco Stainless Steel Holding Tank and Pump . 300 Gallons. Model: M.H. S/N: C-0611. Infeed hopper diameter: 6 ft. APV Crepaco Positive Displacement Pump with Baldor Industrial Motor, 15 hp, 1760 rpm, 208-230/460 V, 40-37/18.5 amps, 60 Hz, 3 phase. Motor drive. Inlets: (1) 9 in. L x 6-1/2 in. W infeed. Outlets: (1) 4 in. dia. discharge ACME fitting. Overall dimensions: 7 ft. 11 ft. L x 6 ft. 1 in. W x 7 ft. 9 in. H.

Note: the following picture show the exact unit prior to removal.