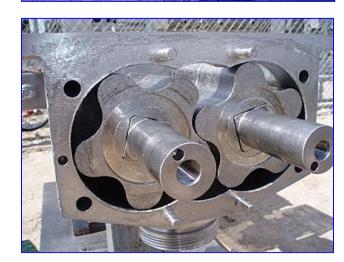

APV Crepaco Positive Displacement Pump with Stainless Steel Hopper- 750 Gallon. Model: R700RIRH. S/N: T00395192-1003. Inlets: (1) 9 in. L x 6-1/2 in. W infeed. Outlets: (1) 4 in. dia. ACME fitting. Overall dimensions (pump): 6 ft. L x 1 ft. 8-1/2 in. W x 2 ft. 5 in. H. Overall dimensions: 9 ft. L x 7 ft. 10 in. W x 11 ft. H.