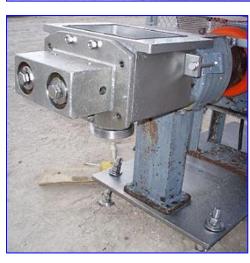

| APV Crepaco Positive Displacement Pump with Stainless Steel Hopper- 750 Gallon |                           |
|--------------------------------------------------------------------------------|---------------------------|
| Mfg: APV Crepaco                                                               | Model: R700RIRH           |
| Stock No. KAAM0231.14a                                                         | Serial No. T00395192-1003 |

APV Crepaco Positive Displacement Pump with Stainless Steel Hopper- 750 Gallon. Model: R700RIRH. S/N: T00395192-1003. Inlets: (1) 9 in. L x 6-1/2 in. W infeed. Outlets: (1) 4 in. dia. ACME fitting. Overall dimensions (pump): 6 ft. L x 1 ft. 8-1/2 in. W x 2 ft. 5 in. H. Overall dimensions: 9 ft. L x 7 ft. 10 in. W x 11 ft. H.