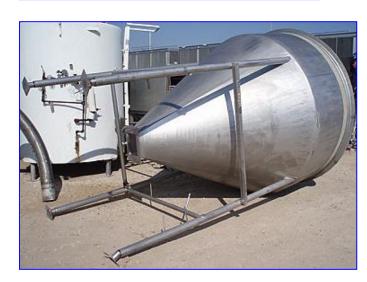

APV Crepaco Positive Displacement Pump with Stainless Steel Hopper- 750 Gallon. Model: R700RIRH. S/N: T00395192-1003. Inlets: (1) 9 in. L x 6-1/2 in. W infeed. Outlets: (1) 4 in. dia. ACME fitting. Overall dimensions (pump): 6 ft. L x 1 ft. 8-1/2 in. W x 2 ft. 5 in. H. Overall dimensions: 9 ft. L x 7 ft. 10 in. W x 11 ft. H.