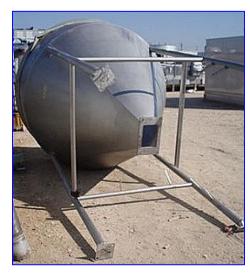

APV Crepaco Positive Displacement Pump with Stainless Steel Hopper- 750 Gallon. Model: R700RIRH. S/N: T00395192-1003. Inlets: (1) 9 in. L x 6-1/2 in. W infeed. Outlets: (1) 4 in. dia. ACME fitting. Overall dimensions (pump): 6 ft. L x 1 ft. 8-1/2 in. W x 2 ft. 5 in. H. Overall dimensions: 9 ft. L x 7 ft. 10 in. W x 11 ft. H.