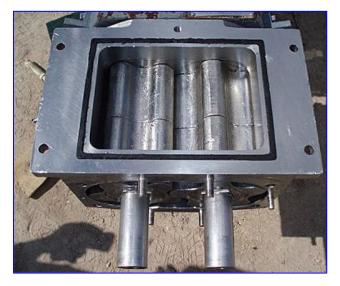

APV Crepaco Positive Displacement Pump with Stainless Steel Hopper- 750 Gallon. Model: R700RIRH. S/N: T00395192-1003. Inlets: (1) 9 in. L x 6-1/2 in. W infeed. Outlets: (1) 4 in. dia. ACME fitting. Overall dimensions (pump): 6 ft. L x 1 ft. 8-1/2 in. W x 2 ft. 5 in. H. Overall dimensions: 9 ft. L x 7 ft. 10 in. W x 11 ft. H.