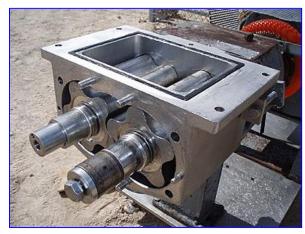

| APV Crepaco Positive Displacement Pump with Stainless Steel Hopper- 750 Gallon |                           |
|--------------------------------------------------------------------------------|---------------------------|
| Mfg: APV Crepaco                                                               | Model: R700RIRH           |
| Stock No. KAAM0231.14a                                                         | Serial No. T00395192-1003 |

APV Crepaco Positive Displacement Pump with Stainless Steel Hopper- 750 Gallon. Model: R700RIRH. S/N: T00395192-1003. Inlets: (1) 9 in. L x 6-1/2 in. W infeed. Outlets: (1) 4 in. dia. ACME fitting. Overall dimensions (pump): 6 ft. L x 1 ft. 8-1/2 in. W x 2 ft. 5 in. H. Overall dimensions: 9 ft. L x 7 ft. 10 in. W x 11 ft. H.