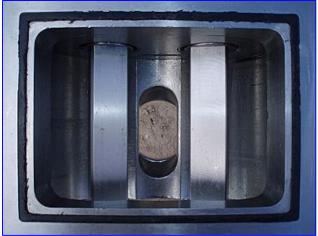

APV Crepaco Positive Displacement Pump with Stainless Steel Hopper- 750 Gallon. Model: R700RIRH. S/N: T00395192-1003. Inlets: (1) 9 in. L x 6-1/2 in. W infeed. Outlets: (1) 4 in. dia. ACME fitting. Overall dimensions (pump): 6 ft. L x 1 ft. 8-1/2 in. W x 2 ft. 5 in. H. Overall dimensions: 9 ft. L x 7 ft. 10 in. W x 11 ft. H.