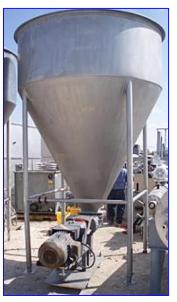

APV Crepaco Positive Displacement Pump with Stainless Steel Hopper- 750 Gallon. Model: R700RIRH. S/N: T00395192-1003. Inlets: (1) 9 in. L x 6-1/2 in. W infeed. Outlets: (1) 4 in. dia. ACME fitting. Overall dimensions (pump): 6 ft. L x 1 ft. 8-1/2 in. W x 2 ft. 5 in. H. Overall dimensions: 9 ft. L x 7 ft. 10 in. W x 11 ft. H.