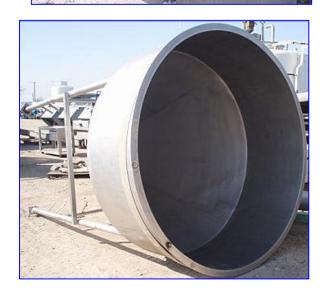

APV Crepaco Positive Displacement Pump with Stainless Steel Hopper- 750 Gallon. Model: R700RIRH. S/N: T00395192-1003. Inlets: (1) 9 in. L x 6-1/2 in. W infeed. Outlets: (1) 4 in. dia. ACME fitting. Overall dimensions (pump): 6 ft. L x 1 ft. 8-1/2 in. W x 2 ft. 5 in. H. Overall dimensions: 9 ft. L x 7 ft. 10 in. W x 11 ft. H.