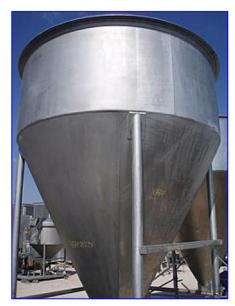

APV Crepaco Positive Displacement Pump with Stainless Steel Hopper- 750 Gallon. Model: R700RIRH. S/N: T00395192-1003. Inlets: (1) 9 in. L x 6-1/2 in. W infeed. Outlets: (1) 4 in. dia. ACME fitting. Overall dimensions (pump): 6 ft. L x 1 ft. 8-1/2 in. W x 2 ft. 5 in. H. Overall dimensions: 9 ft. L x 7 ft. 10 in. W x 11 ft. H.