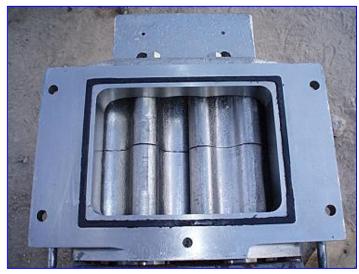

APV Crepaco Positive Displacement Pump with Stainless Steel Hopper- 750 Gallon. Model: R700RIRH. S/N: T00395192-1003. Inlets: (1) 9 in. L x 6-1/2 in. W infeed. Outlets: (1) 4 in. dia. ACME fitting. Overall dimensions (pump): 6 ft. L x 1 ft. 8-1/2 in. W x 2 ft. 5 in. H. Overall dimensions: 9 ft. L x 7 ft. 10 in. W x 11 ft. H.