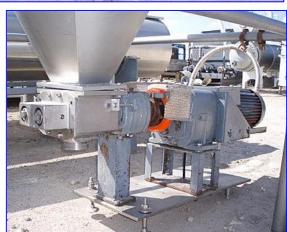

APV Crepaco Positive Displacement Pump with Stainless Steel Hopper- 750 Gallon. Model: R700RIRH. S/N: T00395192-1003. Inlets: (1) 9 in. L x 6-1/2 in. W infeed. Outlets: (1) 4 in. dia. ACME fitting. Overall dimensions (pump): 6 ft. L x 1 ft. 8-1/2 in. W x 2 ft. 5 in. H. Overall dimensions: 9 ft. L x 7 ft. 10 in. W x 11 ft. H.