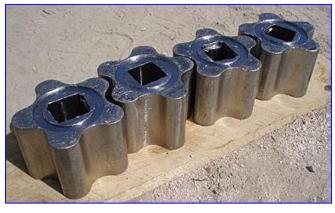

APV Crepaco Positive Displacement Pump with Stainless Steel Hopper- 750 Gallon. Model: R700RIRH. S/N: T00395192-1003. Inlets: (1) 9 in. L x 6-1/2 in. W infeed. Outlets: (1) 4 in. dia. ACME fitting. Overall dimensions (pump): 6 ft. L x 1 ft. 8-1/2 in. W x 2 ft. 5 in. H. Overall dimensions: 9 ft. L x 7 ft. 10 in. W x 11 ft. H.