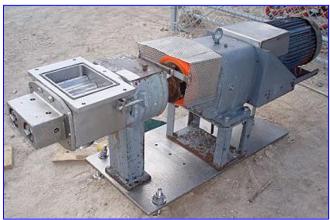

| APV Crepaco Positive Displacement Pump with Stainless Steel Hopper- 750 Gallon |                           |
|--------------------------------------------------------------------------------|---------------------------|
| Mfg: APV Crepaco                                                               | Model: R700RIRH           |
| Stock No. KAAM0231.14a                                                         | Serial No. T00395192-1003 |

APV Crepaco Positive Displacement Pump with Stainless Steel Hopper- 750 Gallon. Model: R700RIRH. S/N: T00395192-1003. Inlets: (1) 9 in. L x 6-1/2 in. W infeed. Outlets: (1) 4 in. dia. ACME fitting. Overall dimensions (pump): 6 ft. L x 1 ft. 8-1/2 in. W x 2 ft. 5 in. H. Overall dimensions: 9 ft. L x 7 ft. 10 in. W x 11 ft. H.