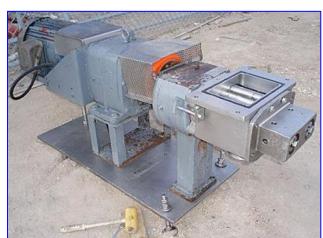

APV Crepaco Positive Displacement Pump with Stainless Steel Hopper- 750 Gallon. Model: R700RIRH. S/N: T00395192-1003. Inlets: (1) 9 in. L x 6-1/2 in. W infeed. Outlets: (1) 4 in. dia. ACME fitting. Overall dimensions (pump): 6 ft. L x 1 ft. 8-1/2 in. W x 2 ft. 5 in. H. Overall dimensions: 9 ft. L x 7 ft. 10 in. W x 11 ft. H.