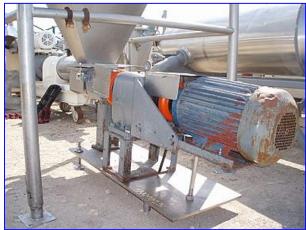

APV Crepaco Positive Displacement Pump with Stainless Steel Hopper- 750 Gallon. Model: R700RIRH. S/N: T00395192-1003. Inlets: (1) 9 in. L x 6-1/2 in. W infeed. Outlets: (1) 4 in. dia. ACME fitting. Overall dimensions (pump): 6 ft. L x 1 ft. 8-1/2 in. W x 2 ft. 5 in. H. Overall dimensions: 9 ft. L x 7 ft. 10 in. W x 11 ft. H.