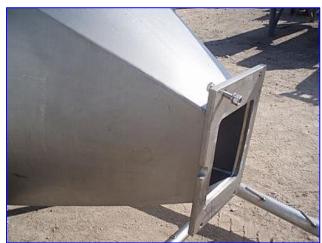

APV Crepaco Positive Displacement Pump with Stainless Steel Hopper- 750 Gallon. Model: R700RIRH. S/N: T00395192-1003. Inlets: (1) 9 in. L x 6-1/2 in. W infeed. Outlets: (1) 4 in. dia. ACME fitting. Overall dimensions (pump): 6 ft. L x 1 ft. 8-1/2 in. W x 2 ft. 5 in. H. Overall dimensions: 9 ft. L x 7 ft. 10 in. W x 11 ft. H.