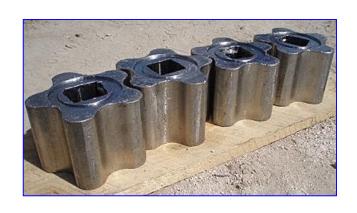

APV Crepaco Positive Displacement Pump with Stainless Steel Hopper- 750 Gallon. Model: R700RIRH. S/N: T00395192-1003. Inlets: (1) 9 in. L x 6-1/2 in. W infeed. Outlets: (1) 4 in. dia. ACME fitting. Overall dimensions (pump): 6 ft. L x 1 ft. 8-1/2 in. W x 2 ft. 5 in. H. Overall dimensions: 9 ft. L x 7 ft. 10 in. W x 11 ft. H.