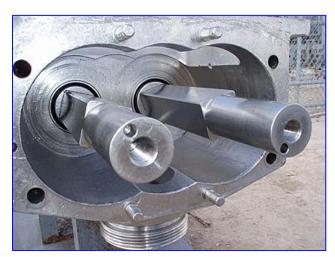

APV Crepaco Positive Displacement Pump with Stainless Steel Hopper- 750 Gallon. Model: R700RIRH. S/N: T00395192-1003. Inlets: (1) 9 in. L x 6-1/2 in. W infeed. Outlets: (1) 4 in. dia. ACME fitting. Overall dimensions (pump): 6 ft. L x 1 ft. 8-1/2 in. W x 2 ft. 5 in. H. Overall dimensions: 9 ft. L x 7 ft. 10 in. W x 11 ft. H.