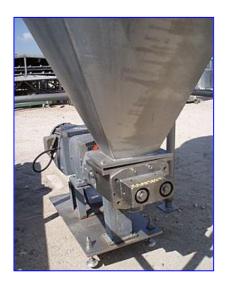

APV Crepaco Positive Displacement Pump with Stainless Steel Hopper- 750 Gallon. Model: R700RIRH. S/N: T00395192-1003. Inlets: (1) 9 in. L x 6-1/2 in. W infeed. Outlets: (1) 4 in. dia. ACME fitting. Overall dimensions (pump): 6 ft. L x 1 ft. 8-1/2 in. W x 2 ft. 5 in. H. Overall dimensions: 9 ft. L x 7 ft. 10 in. W x 11 ft. H.