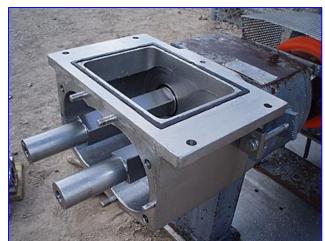

APV Crepaco Positive Displacement Pump with Stainless Steel Hopper- 750 Gallon. Model: R700RIRH. S/N: T00395192-1003. Inlets: (1) 9 in. L x 6-1/2 in. W infeed. Outlets: (1) 4 in. dia. ACME fitting. Overall dimensions (pump): 6 ft. L x 1 ft. 8-1/2 in. W x 2 ft. 5 in. H. Overall dimensions: 9 ft. L x 7 ft. 10 in. W x 11 ft. H.