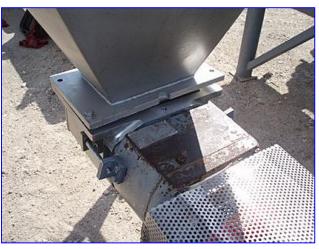

APV Crepaco Positive Displacement Pump with Stainless Steel Hopper- 750 Gallon. Model: R700RIRH. S/N: T00395192-1003. Inlets: (1) 9 in. L x 6-1/2 in. W infeed. Outlets: (1) 4 in. dia. ACME fitting. Overall dimensions (pump): 6 ft. L x 1 ft. 8-1/2 in. W x 2 ft. 5 in. H. Overall dimensions: 9 ft. L x 7 ft. 10 in. W x 11 ft. H.