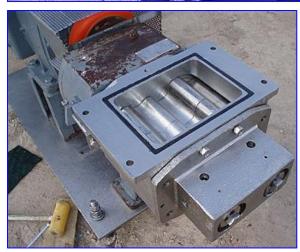

| APV Crepaco Positive Displacement Pump with Stainless Steel Hopper- 750 Gallon |                           |
|--------------------------------------------------------------------------------|---------------------------|
| Mfg: APV Crepaco                                                               | Model: R700RIRH           |
| Stock No. KAAM0231.14a                                                         | Serial No. T00395192-1003 |

APV Crepaco Positive Displacement Pump with Stainless Steel Hopper- 750 Gallon. Model: R700RIRH. S/N: T00395192-1003. Inlets: (1) 9 in. L x 6-1/2 in. W infeed. Outlets: (1) 4 in. dia. ACME fitting. Overall dimensions (pump): 6 ft. L x 1 ft. 8-1/2 in. W x 2 ft. 5 in. H. Overall dimensions: 9 ft. L x 7 ft. 10 in. W x 11 ft. H.