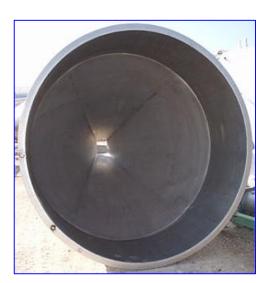

APV Crepaco Positive Displacement Pump with Stainless Steel Hopper- 750 Gallon. Model: R700RIRH. S/N: T00395192-1003. Inlets: (1) 9 in. L x 6-1/2 in. W infeed. Outlets: (1) 4 in. dia. ACME fitting. Overall dimensions (pump): 6 ft. L x 1 ft. 8-1/2 in. W x 2 ft. 5 in. H. Overall dimensions: 9 ft. L x 7 ft. 10 in. W x 11 ft. H.