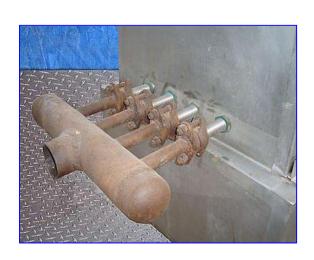

Chester Jensen Falling Film Plate Chiller. Model: B-4-OT-4-36. S/N: 7927. Capacity: 90 nominal tons. Refrigerant: flooded ammonia. (4) 5 ft. W x 3 ft. 7 ft. H stainless steel sections. Number of corrugations: 36. MAWP: 200 psi @ 200 °F. Radius: flat. Shell thickness: 0.045 in. Reservoir capacity: 125 gal. Inlets: (1) 2 in. dia. port (water/solution), (1) 3 in. dia. refrigerant infeed port. Outlets: (1) 2 in. dia. NPT discharge, (1) 2 in. dia. NPT overflow, (1) 3 in. dia. refrigerant suction port. Overall dimensions: 7 ft. 6 in. L x 2 ft. 8 in. W x 6 ft. 10 in. H.