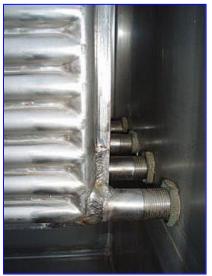

Chester Jensen Falling Film Plate Chiller. Model: B-4-OT-4-36. S/N: 7927. Capacity: 90 nominal tons. Refrigerant: flooded ammonia. (4) 5 ft. W x 3 ft. 7 ft. H stainless steel sections. Number of corrugations: 36. MAWP: 200 psi @ 200 °F. Radius: flat. Shell thickness: 0.045 in. Reservoir capacity: 125 gal. Inlets: (1) 2 in. dia. port (water/solution), (1) 3 in. dia. refrigerant infeed port. Outlets: (1) 2 in. dia. NPT discharge, (1) 2 in. dia. NPT overflow, (1) 3 in. dia. refrigerant suction port. Overall dimensions: 7 ft. 6 in. L x 2 ft. 8 in. W x 6 ft. 10 in. H.