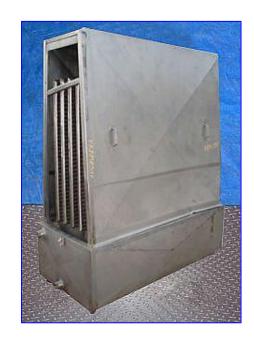

| Chester-Jensen Falling Film Plate Chiller |                            |
|-------------------------------------------|----------------------------|
| Mfg: Chester Jensen                       | Model: B - 4 - OT - 4 - 36 |
| Stock No. KAAM0397.32                     | Serial No. 7927            |

Chester Jensen Falling Film Plate Chiller. Model: B-4-OT-4-36. S/N: 7927. Capacity: 90 nominal tons. Refrigerant: flooded ammonia. (4) 5 ft. W x 3 ft. 7 ft. H stainless steel sections. Number of corrugations: 36. MAWP: 200 psi @ 200 °F. Radius: flat. Shell thickness: 0.045 in. Reservoir capacity: 125 gal. Inlets: (1) 2 in. dia. port (water/solution), (1) 3 in. dia. refrigerant infeed port. Outlets: (1) 2 in. dia. NPT discharge, (1) 2 in. dia. NPT overflow, (1) 3 in. dia. refrigerant suction port. Overall dimensions: 7 ft. 6 in. L x 2 ft. 8 in. W x 6 ft. 10 in. H.