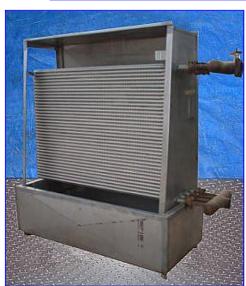

Chester Jensen Falling Film Plate Chiller. Model: B-4-OT-4-36. S/N: 7927. Capacity: 90 nominal tons. Refrigerant: flooded ammonia. (4) 5 ft. W x 3 ft. 7 ft. H stainless steel sections. Number of corrugations: 36. MAWP: 200 psi @ 200 °F. Radius: flat. Shell thickness: 0.045 in. Reservoir capacity: 125 gal. Inlets: (1) 2 in. dia. port (water/solution), (1) 3 in. dia. refrigerant infeed port. Outlets: (1) 2 in. dia. NPT discharge, (1) 2 in. dia. NPT overflow, (1) 3 in. dia. refrigerant suction port. Overall dimensions: 7 ft. 6 in. L x 2 ft. 8 in. W x 6 ft. 10 in. H.