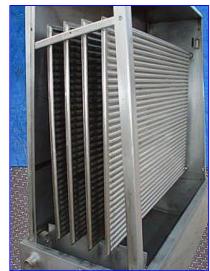

| Chester-Jensen Falling Film Plate Chiller |                            |
|-------------------------------------------|----------------------------|
| Mfg: Chester Jensen                       | Model: B - 4 - OT - 4 - 36 |
| Stock No. KAAM0397.32                     | Serial No. 7927            |

Chester Jensen Falling Film Plate Chiller. Model: B-4-OT-4-36. S/N: 7927. Capacity: 90 nominal tons. Refrigerant: flooded ammonia. (4) 5 ft. W x 3 ft. 7 ft. H stainless steel sections. Number of corrugations: 36. MAWP: 200 psi @ 200 °F. Radius: flat. Shell thickness: 0.045 in. Reservoir capacity: 125 gal. Inlets: (1) 2 in. dia. port (water/solution), (1) 3 in. dia. refrigerant infeed port. Outlets: (1) 2 in. dia. NPT discharge, (1) 2 in. dia. NPT overflow, (1) 3 in. dia. refrigerant suction port. Overall dimensions: 7 ft. 6 in. L x 2 ft. 8 in. W x 6 ft. 10 in. H.