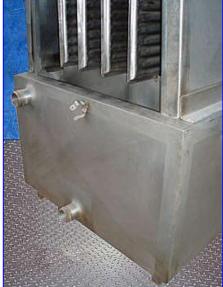

Chester Jensen Falling Film Plate Chiller. Model: B-4-OT-4-36. S/N: 7927. Capacity: 90 nominal tons. Refrigerant: flooded ammonia. (4) 5 ft. W x 3 ft. 7 ft. H stainless steel sections. Number of corrugations: 36. MAWP: 200 psi @ 200 °F. Radius: flat. Shell thickness: 0.045 in. Reservoir capacity: 125 gal. Inlets: (1) 2 in. dia. port (water/solution), (1) 3 in. dia. refrigerant infeed port. Outlets: (1) 2 in. dia. NPT discharge, (1) 2 in. dia. NPT overflow, (1) 3 in. dia. refrigerant suction port. Overall dimensions: 7 ft. 6 in. L x 2 ft. 8 in. W x 6 ft. 10 in. H.