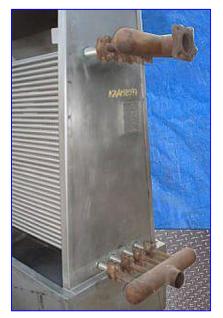

Chester Jensen Falling Film Plate Chiller. Model: B-4-OT-4-36. S/N: 7927. Capacity: 90 nominal tons. Refrigerant: flooded ammonia. (4) 5 ft. W x 3 ft. 7 ft. H stainless steel sections. Number of corrugations: 36. MAWP: 200 psi @ 200 °F. Radius: flat. Shell thickness: 0.045 in. Reservoir capacity: 125 gal. Inlets: (1) 2 in. dia. port (water/solution), (1) 3 in. dia. refrigerant infeed port. Outlets: (1) 2 in. dia. NPT discharge, (1) 2 in. dia. NPT overflow, (1) 3 in. dia. refrigerant suction port. Overall dimensions: 7 ft. 6 in. L x 2 ft. 8 in. W x 6 ft. 10 in. H.