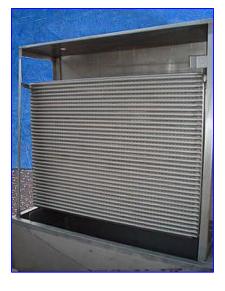

| Chester-Jensen Falling Film Plate Chiller |                            |
|-------------------------------------------|----------------------------|
| Mfg: Chester Jensen                       | Model: B - 4 - OT - 4 - 36 |
| Stock No. KAAM0397.32                     | Serial No. 7927            |

Chester Jensen Falling Film Plate Chiller. Model: B-4-OT-4-36. S/N: 7927. Capacity: 90 nominal tons. Refrigerant: flooded ammonia. (4) 5 ft. W x 3 ft. 7 ft. H stainless steel sections. Number of corrugations: 36. MAWP: 200 psi @ 200 °F. Radius: flat. Shell thickness: 0.045 in. Reservoir capacity: 125 gal. Inlets: (1) 2 in. dia. port (water/solution), (1) 3 in. dia. refrigerant infeed port. Outlets: (1) 2 in. dia. NPT discharge, (1) 2 in. dia. NPT overflow, (1) 3 in. dia. refrigerant suction port. Overall dimensions: 7 ft. 6 in. L x 2 ft. 8 in. W x 6 ft. 10 in. H.