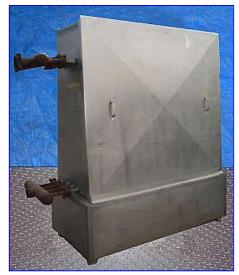

| Chester-Jensen Falling Film Plate Chiller |                            |
|-------------------------------------------|----------------------------|
| Mfg: Chester Jensen                       | Model: B - 4 - OT - 4 - 36 |
| Stock No. KAAM0397.32                     | Serial No. 7927            |

Chester Jensen Falling Film Plate Chiller. Model: B-4-OT-4-36. S/N: 7927. Capacity: 90 nominal tons. Refrigerant: flooded ammonia. (4) 5 ft. W x 3 ft. 7 ft. H stainless steel sections. Number of corrugations: 36. MAWP: 200 psi @ 200 °F. Radius: flat. Shell thickness: 0.045 in. Reservoir capacity: 125 gal. Inlets: (1) 2 in. dia. port (water/solution), (1) 3 in. dia. refrigerant infeed port. Outlets: (1) 2 in. dia. NPT discharge, (1) 2 in. dia. NPT overflow, (1) 3 in. dia. refrigerant suction port. Overall dimensions: 7 ft. 6 in. L x 2 ft. 8 in. W x 6 ft. 10 in. H.