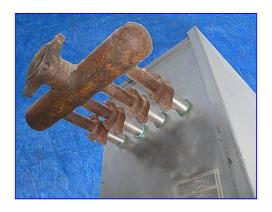

Chester Jensen Falling Film Plate Chiller. Model: B-4-OT-4-36. S/N: 7927. Capacity: 90 nominal tons. Refrigerant: flooded ammonia. (4) 5 ft. W x 3 ft. 7 ft. H stainless steel sections. Number of corrugations: 36. MAWP: 200 psi @ 200 °F. Radius: flat. Shell thickness: 0.045 in. Reservoir capacity: 125 gal. Inlets: (1) 2 in. dia. port (water/solution), (1) 3 in. dia. refrigerant infeed port. Outlets: (1) 2 in. dia. NPT discharge, (1) 2 in. dia. NPT overflow, (1) 3 in. dia. refrigerant suction port. Overall dimensions: 7 ft. 6 in. L x 2 ft. 8 in. W x 6 ft. 10 in. H.