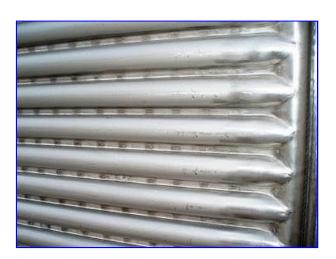

Chester Jensen Falling Film Plate Chiller. Model: B-4-OT-4-36. S/N: 7927. Capacity: 90 nominal tons. Refrigerant: flooded ammonia. (4) 5 ft. W x 3 ft. 7 ft. H stainless steel sections. Number of corrugations: 36. MAWP: 200 psi @ 200 °F. Radius: flat. Shell thickness: 0.045 in. Reservoir capacity: 125 gal. Inlets: (1) 2 in. dia. port (water/solution), (1) 3 in. dia. refrigerant infeed port. Outlets: (1) 2 in. dia. NPT discharge, (1) 2 in. dia. NPT overflow, (1) 3 in. dia. refrigerant suction port. Overall dimensions: 7 ft. 6 in. L x 2 ft. 8 in. W x 6 ft. 10 in. H.