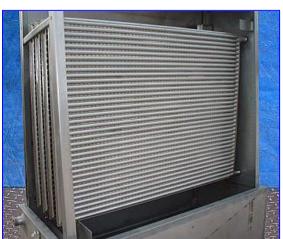

Chester Jensen Falling Film Plate Chiller. Model: B-4-OT-4-36. S/N: 7927. Capacity: 90 nominal tons. Refrigerant: flooded ammonia. (4) 5 ft. W x 3 ft. 7 ft. H stainless steel sections. Number of corrugations: 36. MAWP: 200 psi @ 200 °F. Radius: flat. Shell thickness: 0.045 in. Reservoir capacity: 125 gal. Inlets: (1) 2 in. dia. port (water/solution), (1) 3 in. dia. refrigerant infeed port. Outlets: (1) 2 in. dia. NPT discharge, (1) 2 in. dia. NPT overflow, (1) 3 in. dia. refrigerant suction port. Overall dimensions: 7 ft. 6 in. L x 2 ft. 8 in. W x 6 ft. 10 in. H.