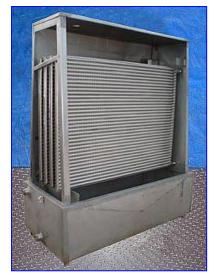

| Chester-Jensen Falling Film Plate Chiller |                            |
|-------------------------------------------|----------------------------|
| Mfg: Chester Jensen                       | Model: B - 4 - OT - 4 - 36 |
| Stock No. KAAM0397.32                     | Serial No. 7927            |

Chester Jensen Falling Film Plate Chiller. Model: B-4-OT-4-36. S/N: 7927. Capacity: 90 nominal tons. Refrigerant: flooded ammonia. (4) 5 ft. W x 3 ft. 7 ft. H stainless steel sections. Number of corrugations: 36. MAWP: 200 psi @ 200 °F. Radius: flat. Shell thickness: 0.045 in. Reservoir capacity: 125 gal. Inlets: (1) 2 in. dia. port (water/solution), (1) 3 in. dia. refrigerant infeed port. Outlets: (1) 2 in. dia. NPT discharge, (1) 2 in. dia. NPT overflow, (1) 3 in. dia. refrigerant suction port. Overall dimensions: 7 ft. 6 in. L x 2 ft. 8 in. W x 6 ft. 10 in. H.