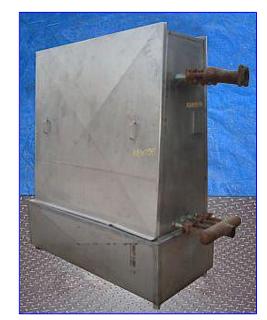

| Chester-Jensen Falling Film Plate Chiller |                            |
|-------------------------------------------|----------------------------|
| Mfg: Chester Jensen                       | Model: B - 4 - OT - 4 - 36 |
| Stock No. KAAM0397.32                     | Serial No. 7927            |

Chester Jensen Falling Film Plate Chiller. Model: B-4-OT-4-36. S/N: 7927. Capacity: 90 nominal tons. Refrigerant: flooded ammonia. (4) 5 ft. W x 3 ft. 7 ft. H stainless steel sections. Number of corrugations: 36. MAWP: 200 psi @ 200 °F. Radius: flat. Shell thickness: 0.045 in. Reservoir capacity: 125 gal. Inlets: (1) 2 in. dia. port (water/solution), (1) 3 in. dia. refrigerant infeed port. Outlets: (1) 2 in. dia. NPT discharge, (1) 2 in. dia. NPT overflow, (1) 3 in. dia. refrigerant suction port. Overall dimensions: 7 ft. 6 in. L x 2 ft. 8 in. W x 6 ft. 10 in. H.