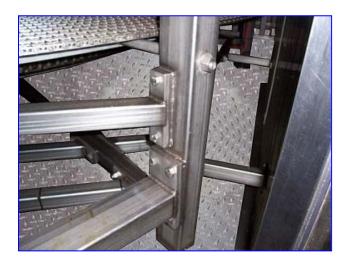

1993 IJ White Stainless Steel Spiral Freezer. Approx 16-Tier high. 14 ft. Dia. Product clearance 24 in. W x 4- 3/8 in. H. Belt Length: 720 ft. usable, 770 ft. total. Belt is 26 in. W 1" x 1" stainless steel , double-reinforced, metal link belt conveyor. Tier Pitch: 7 1/8". Set up to do 3,000 lbs/hr of various cuts of beef. Previously operated with a 45 TR ammonia refrigeration system. Belt tensioning system, bally modular insulated freezer room. Inclined metal link discharge conveyor. Box overall dimensions: 26 ft. 11 in. L x 22 ft. 2-1/2 in. W x 15 ft. H.