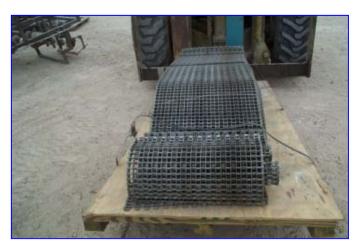

1993 IJ White Stainless Steel Spiral Freezer. Approx 16-Tier high. 14 ft. Dia. Product clearance 24 in. W x 4- 3/8 in. H. Belt Length: 720 ft. usable, 770 ft. total. Belt is 26 in. W 1" x 1" stainless steel , double-reinforced, metal link belt conveyor. Tier Pitch: 7 1/8". Set up to do 3,000 lbs/hr of various cuts of beef. Previously operated with a 45 TR ammonia refrigeration system. Belt tensioning system, bally modular insulated freezer room. Inclined metal link discharge conveyor. Box overall dimensions: 26 ft. 11 in. L x 22 ft. 2-1/2 in. W x 15 ft. H.