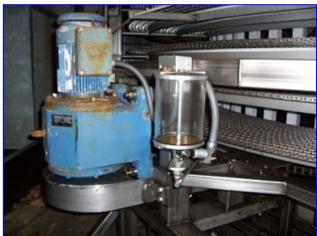

1993 IJ White Stainless Steel Spiral Freezer. Approx 16-Tier high. 14 ft. Dia. Product clearance 24 in. W x 4- 3/8 in. H. Belt Length: 720 ft. usable, 770 ft. total. Belt is 26 in. W 1" x 1" stainless steel , double-reinforced, metal link belt conveyor. Tier Pitch: 7 1/8". Set up to do 3,000 lbs/hr of various cuts of beef. Previously operated with a 45 TR ammonia refrigeration system. Belt tensioning system, bally modular insulated freezer room. Inclined metal link discharge conveyor. Box overall dimensions: 26 ft. 11 in. L x 22 ft. 2-1/2 in. W x 15 ft. H.