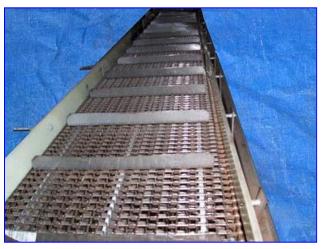

1993 IJ White Stainless Steel Spiral Freezer. Approx 16-Tier high. 14 ft. Dia. Product clearance 24 in. W x 4- 3/8 in. H. Belt Length: 720 ft. usable, 770 ft. total. Belt is 26 in. W 1" x 1" stainless steel , double-reinforced, metal link belt conveyor. Tier Pitch: 7 1/8". Set up to do 3,000 lbs/hr of various cuts of beef. Previously operated with a 45 TR ammonia refrigeration system. Belt tensioning system, bally modular insulated freezer room. Inclined metal link discharge conveyor. Box overall dimensions: 26 ft. 11 in. L x 22 ft. 2-1/2 in. W x 15 ft. H.