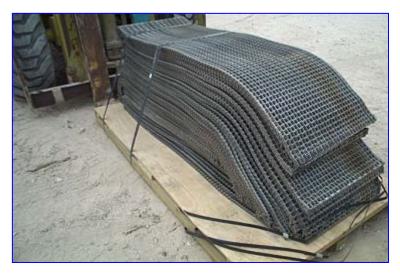

1993 IJ White Stainless Steel Spiral Freezer. Approx 16-Tier high. 14 ft. Dia. Product clearance 24 in. W x 4- 3/8 in. H. Belt Length: 720 ft. usable, 770 ft. total. Belt is 26 in. W 1" x 1" stainless steel , double-reinforced, metal link belt conveyor. Tier Pitch: 7 1/8". Set up to do 3,000 lbs/hr of various cuts of beef. Previously operated with a 45 TR ammonia refrigeration system. Belt tensioning system, bally modular insulated freezer room. Inclined metal link discharge conveyor. Box overall dimensions: 26 ft. 11 in. L x 22 ft. 2-1/2 in. W x 15 ft. H.