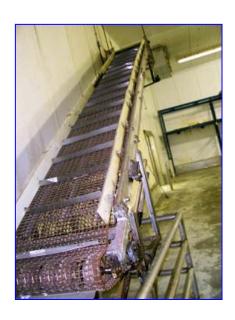

1993 IJ White Stainless Steel Spiral Freezer. Approx 16-Tier high. 14 ft. Dia. Product clearance 24 in. W x 4- 3/8 in. H. Belt Length: 720 ft. usable, 770 ft. total. Belt is 26 in. W 1" x 1" stainless steel , double-reinforced, metal link belt conveyor. Tier Pitch: 7 1/8". Set up to do 3,000 lbs/hr of various cuts of beef. Previously operated with a 45 TR ammonia refrigeration system. Belt tensioning system, bally modular insulated freezer room. Inclined metal link discharge conveyor. Box overall dimensions: 26 ft. 11 in. L x 22 ft. 2-1/2 in. W x 15 ft. H.