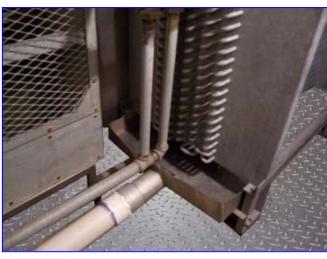

1993 IJ White Stainless Steel Spiral Freezer. Approx 16-Tier high. 14 ft. Dia. Product clearance 24 in. W x 4- 3/8 in. H. Belt Length: 720 ft. usable, 770 ft. total. Belt is 26 in. W 1" x 1" stainless steel , double-reinforced, metal link belt conveyor. Tier Pitch: 7 1/8". Set up to do 3,000 lbs/hr of various cuts of beef. Previously operated with a 45 TR ammonia refrigeration system. Belt tensioning system, bally modular insulated freezer room. Inclined metal link discharge conveyor. Box overall dimensions: 26 ft. 11 in. L x 22 ft. 2-1/2 in. W x 15 ft. H.