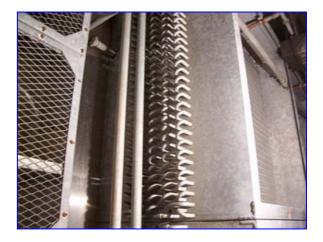

1993 IJ White Stainless Steel Spiral Freezer. Approx 16-Tier high. 14 ft. Dia. Product clearance 24 in. W x 4- 3/8 in. H. Belt Length: 720 ft. usable, 770 ft. total. Belt is 26 in. W 1" x 1" stainless steel , double-reinforced, metal link belt conveyor. Tier Pitch: 7 1/8". Set up to do 3,000 lbs/hr of various cuts of beef. Previously operated with a 45 TR ammonia refrigeration system. Belt tensioning system, bally modular insulated freezer room. Inclined metal link discharge conveyor. Box overall dimensions: 26 ft. 11 in. L x 22 ft. 2-1/2 in. W x 15 ft. H.