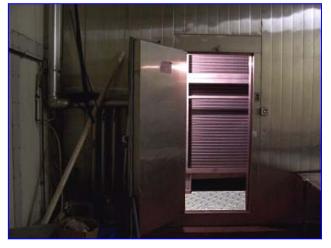

1993 IJ White Stainless Steel Spiral Freezer. Approx 16-Tier high. 14 ft. Dia. Product clearance 24 in. W x 4- 3/8 in. H. Belt Length: 720 ft. usable, 770 ft. total. Belt is 26 in. W 1" x 1" stainless steel , double-reinforced, metal link belt conveyor. Tier Pitch: 7 1/8". Set up to do 3,000 lbs/hr of various cuts of beef. Previously operated with a 45 TR ammonia refrigeration system. Belt tensioning system, bally modular insulated freezer room. Inclined metal link discharge conveyor. Box overall dimensions: 26 ft. 11 in. L x 22 ft. 2-1/2 in. W x 15 ft. H.