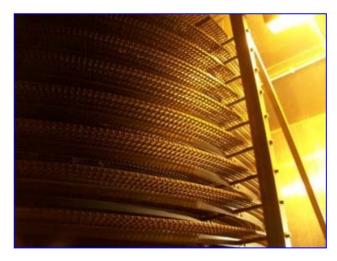

1993 IJ White Stainless Steel Spiral Freezer. Approx 16-Tier high. 14 ft. Dia. Product clearance 24 in. W x 4- 3/8 in. H. Belt Length: 720 ft. usable, 770 ft. total. Belt is 26 in. W 1" x 1" stainless steel , double-reinforced, metal link belt conveyor. Tier Pitch: 7 1/8". Set up to do 3,000 lbs/hr of various cuts of beef. Previously operated with a 45 TR ammonia refrigeration system. Belt tensioning system, bally modular insulated freezer room. Inclined metal link discharge conveyor. Box overall dimensions: 26 ft. 11 in. L x 22 ft. 2-1/2 in. W x 15 ft. H.