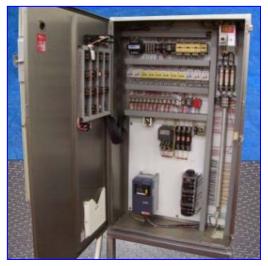

1993 IJ White Stainless Steel Spiral Freezer. Approx 16-Tier high. 14 ft. Dia. Product clearance 24 in. W x 4- 3/8 in. H. Belt Length: 720 ft. usable, 770 ft. total. Belt is 26 in. W 1" x 1" stainless steel , double-reinforced, metal link belt conveyor. Tier Pitch: 7 1/8". Set up to do 3,000 lbs/hr of various cuts of beef. Previously operated with a 45 TR ammonia refrigeration system. Belt tensioning system, bally modular insulated freezer room. Inclined metal link discharge conveyor. Box overall dimensions: 26 ft. 11 in. L x 22 ft. 2-1/2 in. W x 15 ft. H.