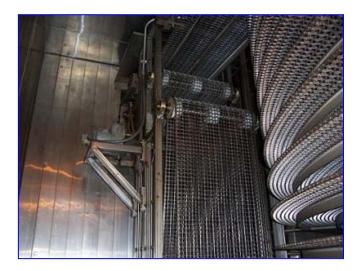

1993 IJ White Stainless Steel Spiral Freezer. Approx 16-Tier high. 14 ft. Dia. Product clearance 24 in. W x 4- 3/8 in. H. Belt Length: 720 ft. usable, 770 ft. total. Belt is 26 in. W 1" x 1" stainless steel , double-reinforced, metal link belt conveyor. Tier Pitch: 7 1/8". Set up to do 3,000 lbs/hr of various cuts of beef. Previously operated with a 45 TR ammonia refrigeration system. Belt tensioning system, bally modular insulated freezer room. Inclined metal link discharge conveyor. Box overall dimensions: 26 ft. 11 in. L x 22 ft. 2-1/2 in. W x 15 ft. H.