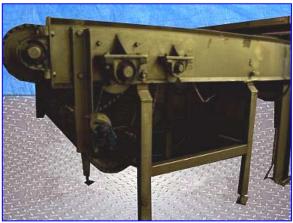

1993 IJ White Stainless Steel Spiral Freezer. Approx 16-Tier high. 14 ft. Dia. Product clearance 24 in. W x 4- 3/8 in. H. Belt Length: 720 ft. usable, 770 ft. total. Belt is 26 in. W 1" x 1" stainless steel , double-reinforced, metal link belt conveyor. Tier Pitch: 7 1/8". Set up to do 3,000 lbs/hr of various cuts of beef. Previously operated with a 45 TR ammonia refrigeration system. Belt tensioning system, bally modular insulated freezer room. Inclined metal link discharge conveyor. Box overall dimensions: 26 ft. 11 in. L x 22 ft. 2-1/2 in. W x 15 ft. H.