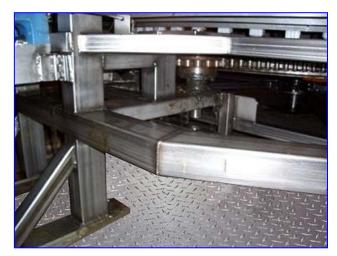

1993 IJ White Stainless Steel Spiral Freezer. Approx 16-Tier high. 14 ft. Dia. Product clearance 24 in. W x 4- 3/8 in. H. Belt Length: 720 ft. usable, 770 ft. total. Belt is 26 in. W 1" x 1" stainless steel , double-reinforced, metal link belt conveyor. Tier Pitch: 7 1/8". Set up to do 3,000 lbs/hr of various cuts of beef. Previously operated with a 45 TR ammonia refrigeration system. Belt tensioning system, bally modular insulated freezer room. Inclined metal link discharge conveyor. Box overall dimensions: 26 ft. 11 in. L x 22 ft. 2-1/2 in. W x 15 ft. H.