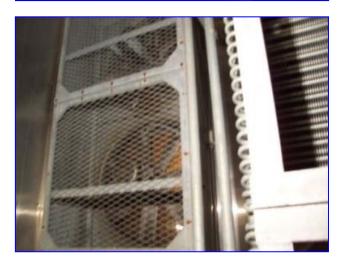

1993 IJ White Stainless Steel Spiral Freezer. Approx 16-Tier high. 14 ft. Dia. Product clearance 24 in. W x 4- 3/8 in. H. Belt Length: 720 ft. usable, 770 ft. total. Belt is 26 in. W 1" x 1" stainless steel , double-reinforced, metal link belt conveyor. Tier Pitch: 7 1/8". Set up to do 3,000 lbs/hr of various cuts of beef. Previously operated with a 45 TR ammonia refrigeration system. Belt tensioning system, bally modular insulated freezer room. Inclined metal link discharge conveyor. Box overall dimensions: 26 ft. 11 in. L x 22 ft. 2-1/2 in. W x 15 ft. H.