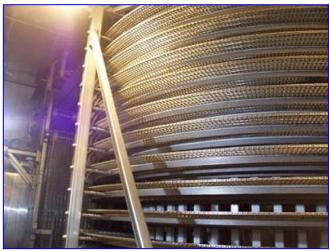

1993 IJ White Stainless Steel Spiral Freezer. Approx 16-Tier high. 14 ft. Dia. Product clearance 24 in. W x 4- 3/8 in. H. Belt Length: 720 ft. usable, 770 ft. total. Belt is 26 in. W 1" x 1" stainless steel , double-reinforced, metal link belt conveyor. Tier Pitch: 7 1/8". Set up to do 3,000 lbs/hr of various cuts of beef. Previously operated with a 45 TR ammonia refrigeration system. Belt tensioning system, bally modular insulated freezer room. Inclined metal link discharge conveyor. Box overall dimensions: 26 ft. 11 in. L x 22 ft. 2-1/2 in. W x 15 ft. H.