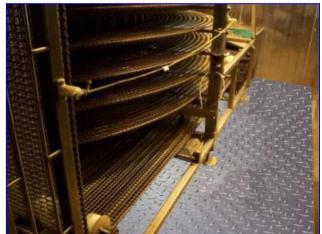

1993 IJ White Stainless Steel Spiral Freezer. Approx 16-Tier high. 14 ft. Dia. Product clearance 24 in. W x 4- 3/8 in. H. Belt Length: 720 ft. usable, 770 ft. total. Belt is 26 in. W 1" x 1" stainless steel , double-reinforced, metal link belt conveyor. Tier Pitch: 7 1/8". Set up to do 3,000 lbs/hr of various cuts of beef. Previously operated with a 45 TR ammonia refrigeration system. Belt tensioning system, bally modular insulated freezer room. Inclined metal link discharge conveyor. Box overall dimensions: 26 ft. 11 in. L x 22 ft. 2-1/2 in. W x 15 ft. H.