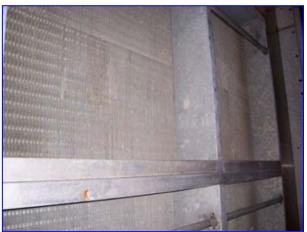

1993 IJ White Stainless Steel Spiral Freezer. Approx 16-Tier high. 14 ft. Dia. Product clearance 24 in. W x 4- 3/8 in. H. Belt Length: 720 ft. usable, 770 ft. total. Belt is 26 in. W 1" x 1" stainless steel , double-reinforced, metal link belt conveyor. Tier Pitch: 7 1/8". Set up to do 3,000 lbs/hr of various cuts of beef. Previously operated with a 45 TR ammonia refrigeration system. Belt tensioning system, bally modular insulated freezer room. Inclined metal link discharge conveyor. Box overall dimensions: 26 ft. 11 in. L x 22 ft. 2-1/2 in. W x 15 ft. H.