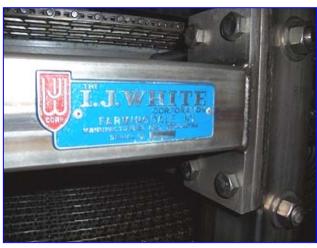

| 1993 IJ White Stainless Steel Spiral Freezer |                  |
|----------------------------------------------|------------------|
| Mfg: IJ White                                | Model: -         |
| Stock No. KBMW156.429a                       | Serial No. 92129 |

1993 IJ White Stainless Steel Spiral Freezer. Approx 16-Tier high. 14 ft. Dia. Product clearance 24 in. W x 4- 3/8 in. H. Belt Length: 720 ft. usable, 770 ft. total. Belt is 26 in. W 1" x 1" stainless steel , double-reinforced, metal link belt conveyor. Tier Pitch: 7 1/8". Set up to do 3,000 lbs/hr of various cuts of beef. Previously operated with a 45 TR ammonia refrigeration system. Belt tensioning system, bally modular insulated freezer room. Inclined metal link discharge conveyor. Box overall dimensions: 26 ft. 11 in. L x 22 ft. 2-1/2 in. W x 15 ft. H.