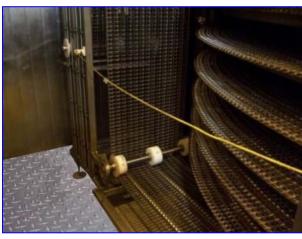

1993 IJ White Stainless Steel Spiral Freezer. Approx 16-Tier high. 14 ft. Dia. Product clearance 24 in. W x 4- 3/8 in. H. Belt Length: 720 ft. usable, 770 ft. total. Belt is 26 in. W 1" x 1" stainless steel , double-reinforced, metal link belt conveyor. Tier Pitch: 7 1/8". Set up to do 3,000 lbs/hr of various cuts of beef. Previously operated with a 45 TR ammonia refrigeration system. Belt tensioning system, bally modular insulated freezer room. Inclined metal link discharge conveyor. Box overall dimensions: 26 ft. 11 in. L x 22 ft. 2-1/2 in. W x 15 ft. H.