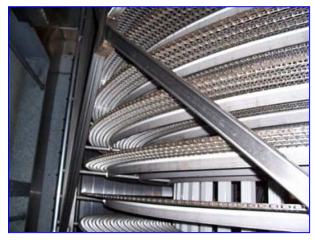

1993 IJ White Stainless Steel Spiral Freezer. Approx 16-Tier high. 14 ft. Dia. Product clearance 24 in. W x 4- 3/8 in. H. Belt Length: 720 ft. usable, 770 ft. total. Belt is 26 in. W 1" x 1" stainless steel , double-reinforced, metal link belt conveyor. Tier Pitch: 7 1/8". Set up to do 3,000 lbs/hr of various cuts of beef. Previously operated with a 45 TR ammonia refrigeration system. Belt tensioning system, bally modular insulated freezer room. Inclined metal link discharge conveyor. Box overall dimensions: 26 ft. 11 in. L x 22 ft. 2-1/2 in. W x 15 ft. H.