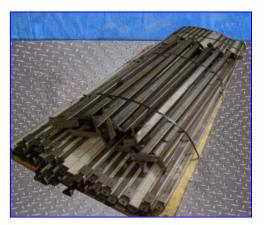

1993 IJ White Stainless Steel Spiral Freezer. Approx 16-Tier high. 14 ft. Dia. Product clearance 24 in. W x 4- 3/8 in. H. Belt Length: 720 ft. usable, 770 ft. total. Belt is 26 in. W 1" x 1" stainless steel , double-reinforced, metal link belt conveyor. Tier Pitch: 7 1/8". Set up to do 3,000 lbs/hr of various cuts of beef. Previously operated with a 45 TR ammonia refrigeration system. Belt tensioning system, bally modular insulated freezer room. Inclined metal link discharge conveyor. Box overall dimensions: 26 ft. 11 in. L x 22 ft. 2-1/2 in. W x 15 ft. H.