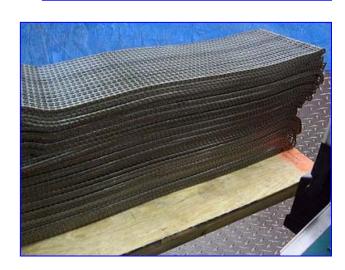

1993 IJ White Stainless Steel Spiral Freezer. Approx 16-Tier high. 14 ft. Dia. Product clearance 24 in. W x 4- 3/8 in. H. Belt Length: 720 ft. usable, 770 ft. total. Belt is 26 in. W 1" x 1" stainless steel , double-reinforced, metal link belt conveyor. Tier Pitch: 7 1/8". Set up to do 3,000 lbs/hr of various cuts of beef. Previously operated with a 45 TR ammonia refrigeration system. Belt tensioning system, bally modular insulated freezer room. Inclined metal link discharge conveyor. Box overall dimensions: 26 ft. 11 in. L x 22 ft. 2-1/2 in. W x 15 ft. H.