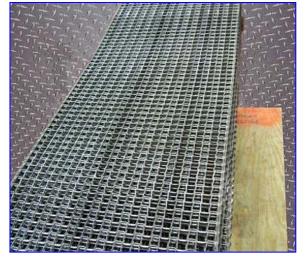

1993 IJ White Stainless Steel Spiral Freezer. Approx 16-Tier high. 14 ft. Dia. Product clearance 24 in. W x 4- 3/8 in. H. Belt Length: 720 ft. usable, 770 ft. total. Belt is 26 in. W 1" x 1" stainless steel , double-reinforced, metal link belt conveyor. Tier Pitch: 7 1/8". Set up to do 3,000 lbs/hr of various cuts of beef. Previously operated with a 45 TR ammonia refrigeration system. Belt tensioning system, bally modular insulated freezer room. Inclined metal link discharge conveyor. Box overall dimensions: 26 ft. 11 in. L x 22 ft. 2-1/2 in. W x 15 ft. H.