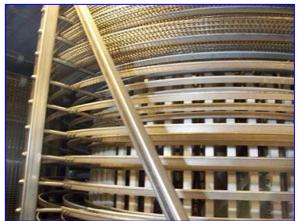

1993 IJ White Stainless Steel Spiral Freezer. Approx 16-Tier high. 14 ft. Dia. Product clearance 24 in. W x 4- 3/8 in. H. Belt Length: 720 ft. usable, 770 ft. total. Belt is 26 in. W 1" x 1" stainless steel , double-reinforced, metal link belt conveyor. Tier Pitch: 7 1/8". Set up to do 3,000 lbs/hr of various cuts of beef. Previously operated with a 45 TR ammonia refrigeration system. Belt tensioning system, bally modular insulated freezer room. Inclined metal link discharge conveyor. Box overall dimensions: 26 ft. 11 in. L x 22 ft. 2-1/2 in. W x 15 ft. H.