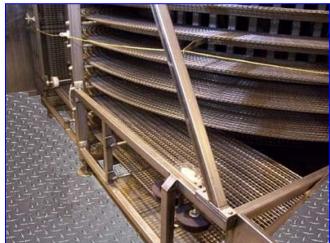

1993 IJ White Stainless Steel Spiral Freezer. Approx 16-Tier high. 14 ft. Dia. Product clearance 24 in. W x 4- 3/8 in. H. Belt Length: 720 ft. usable, 770 ft. total. Belt is 26 in. W 1" x 1" stainless steel , double-reinforced, metal link belt conveyor. Tier Pitch: 7 1/8". Set up to do 3,000 lbs/hr of various cuts of beef. Previously operated with a 45 TR ammonia refrigeration system. Belt tensioning system, bally modular insulated freezer room. Inclined metal link discharge conveyor. Box overall dimensions: 26 ft. 11 in. L x 22 ft. 2-1/2 in. W x 15 ft. H.