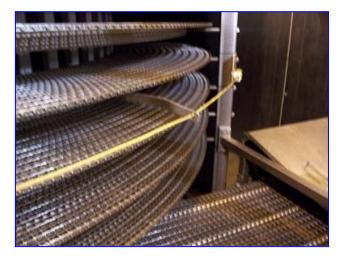

1993 IJ White Stainless Steel Spiral Freezer. Approx 16-Tier high. 14 ft. Dia. Product clearance 24 in. W x 4- 3/8 in. H. Belt Length: 720 ft. usable, 770 ft. total. Belt is 26 in. W 1" x 1" stainless steel , double-reinforced, metal link belt conveyor. Tier Pitch: 7 1/8". Set up to do 3,000 lbs/hr of various cuts of beef. Previously operated with a 45 TR ammonia refrigeration system. Belt tensioning system, bally modular insulated freezer room. Inclined metal link discharge conveyor. Box overall dimensions: 26 ft. 11 in. L x 22 ft. 2-1/2 in. W x 15 ft. H.