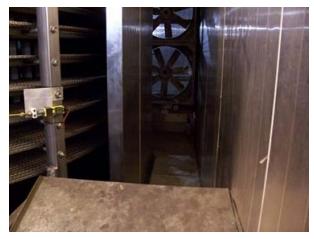

1993 IJ White Stainless Steel Spiral Freezer. Approx 16-Tier high. 14 ft. Dia. Product clearance 24 in. W x 4- 3/8 in. H. Belt Length: 720 ft. usable, 770 ft. total. Belt is 26 in. W 1" x 1" stainless steel , double-reinforced, metal link belt conveyor. Tier Pitch: 7 1/8". Set up to do 3,000 lbs/hr of various cuts of beef. Previously operated with a 45 TR ammonia refrigeration system. Belt tensioning system, bally modular insulated freezer room. Inclined metal link discharge conveyor. Box overall dimensions: 26 ft. 11 in. L x 22 ft. 2-1/2 in. W x 15 ft. H.