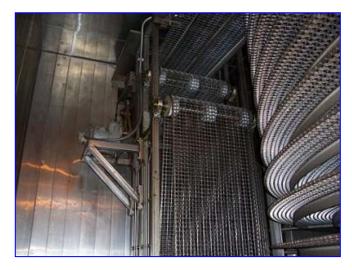

1993 IJ White Stainless Steel Spiral Freezer. Approx 16-Tier high. 14 ft. Dia. Product clearance 24 in. W x 4- 3/8 in. H. Belt Length: 720 ft. usable, 770 ft. total. Belt is 26 in. W 1" x 1" stainless steel , double-reinforced, metal link belt conveyor. Tier Pitch: 7 1/8". Set up to do 3,000 lbs/hr of various cuts of beef. Previously operated with a 45 TR ammonia refrigeration system. Belt tensioning system, bally modular insulated freezer room. Inclined metal link discharge conveyor. Box overall dimensions: 26 ft. 11 in. L x 22 ft. 2-1/2 in. W x 15 ft. H.