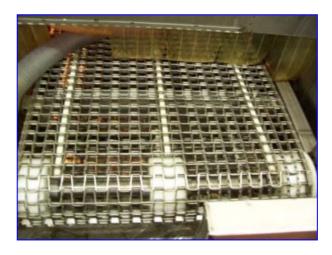

1993 IJ White Stainless Steel Spiral Freezer. Approx 16-Tier high. 14 ft. Dia. Product clearance 24 in. W x 4- 3/8 in. H. Belt Length: 720 ft. usable, 770 ft. total. Belt is 26 in. W 1" x 1" stainless steel , double-reinforced, metal link belt conveyor. Tier Pitch: 7 1/8". Set up to do 3,000 lbs/hr of various cuts of beef. Previously operated with a 45 TR ammonia refrigeration system. Belt tensioning system, bally modular insulated freezer room. Inclined metal link discharge conveyor. Box overall dimensions: 26 ft. 11 in. L x 22 ft. 2-1/2 in. W x 15 ft. H.