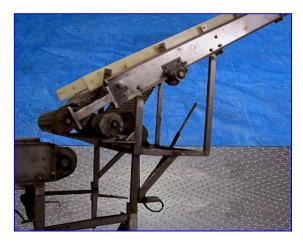

1993 IJ White Stainless Steel Spiral Freezer. Approx 16-Tier high. 14 ft. Dia. Product clearance 24 in. W x 4- 3/8 in. H. Belt Length: 720 ft. usable, 770 ft. total. Belt is 26 in. W 1" x 1" stainless steel , double-reinforced, metal link belt conveyor. Tier Pitch: 7 1/8". Set up to do 3,000 lbs/hr of various cuts of beef. Previously operated with a 45 TR ammonia refrigeration system. Belt tensioning system, bally modular insulated freezer room. Inclined metal link discharge conveyor. Box overall dimensions: 26 ft. 11 in. L x 22 ft. 2-1/2 in. W x 15 ft. H.