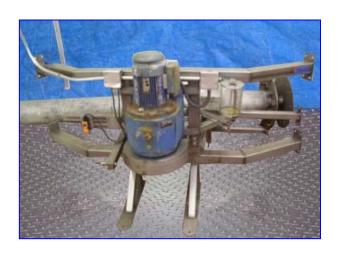

1993 IJ White Stainless Steel Spiral Freezer. Approx 16-Tier high. 14 ft. Dia. Product clearance 24 in. W x 4- 3/8 in. H. Belt Length: 720 ft. usable, 770 ft. total. Belt is 26 in. W 1" x 1" stainless steel , double-reinforced, metal link belt conveyor. Tier Pitch: 7 1/8". Set up to do 3,000 lbs/hr of various cuts of beef. Previously operated with a 45 TR ammonia refrigeration system. Belt tensioning system, bally modular insulated freezer room. Inclined metal link discharge conveyor. Box overall dimensions: 26 ft. 11 in. L x 22 ft. 2-1/2 in. W x 15 ft. H.