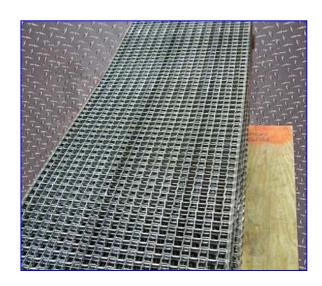

1993 IJ White Stainless Steel Spiral Freezer. Approx 16-Tier high. 14 ft. Dia. Product clearance 24 in. W x 4- 3/8 in. H. Belt Length: 720 ft. usable, 770 ft. total. Belt is 26 in. W 1" x 1" stainless steel , double-reinforced, metal link belt conveyor. Tier Pitch: 7 1/8". Set up to do 3,000 lbs/hr of various cuts of beef. Previously operated with a 45 TR ammonia refrigeration system. Belt tensioning system, bally modular insulated freezer room. Inclined metal link discharge conveyor. Box overall dimensions: 26 ft. 11 in. L x 22 ft. 2-1/2 in. W x 15 ft. H.