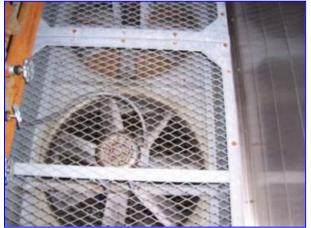

1993 IJ White Stainless Steel Spiral Freezer. Approx 16-Tier high. 14 ft. Dia. Product clearance 24 in. W x 4- 3/8 in. H. Belt Length: 720 ft. usable, 770 ft. total. Belt is 26 in. W 1" x 1" stainless steel , double-reinforced, metal link belt conveyor. Tier Pitch: 7 1/8". Set up to do 3,000 lbs/hr of various cuts of beef. Previously operated with a 45 TR ammonia refrigeration system. Belt tensioning system, bally modular insulated freezer room. Inclined metal link discharge conveyor. Box overall dimensions: 26 ft. 11 in. L x 22 ft. 2-1/2 in. W x 15 ft. H.