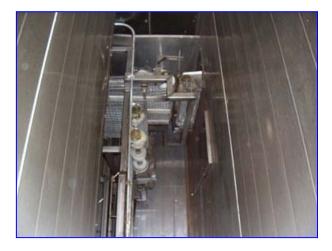

1993 IJ White Stainless Steel Spiral Freezer. Approx 16-Tier high. 14 ft. Dia. Product clearance 24 in. W x 4- 3/8 in. H. Belt Length: 720 ft. usable, 770 ft. total. Belt is 26 in. W 1" x 1" stainless steel , double-reinforced, metal link belt conveyor. Tier Pitch: 7 1/8". Set up to do 3,000 lbs/hr of various cuts of beef. Previously operated with a 45 TR ammonia refrigeration system. Belt tensioning system, bally modular insulated freezer room. Inclined metal link discharge conveyor. Box overall dimensions: 26 ft. 11 in. L x 22 ft. 2-1/2 in. W x 15 ft. H.