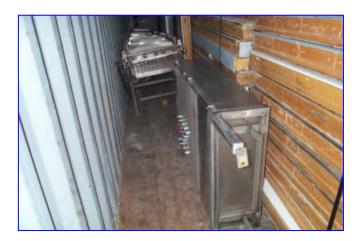

1993 IJ White Stainless Steel Spiral Freezer. Approx 16-Tier high. 14 ft. Dia. Product clearance 24 in. W x 4- 3/8 in. H. Belt Length: 720 ft. usable, 770 ft. total. Belt is 26 in. W 1" x 1" stainless steel , double-reinforced, metal link belt conveyor. Tier Pitch: 7 1/8". Set up to do 3,000 lbs/hr of various cuts of beef. Previously operated with a 45 TR ammonia refrigeration system. Belt tensioning system, bally modular insulated freezer room. Inclined metal link discharge conveyor. Box overall dimensions: 26 ft. 11 in. L x 22 ft. 2-1/2 in. W x 15 ft. H.