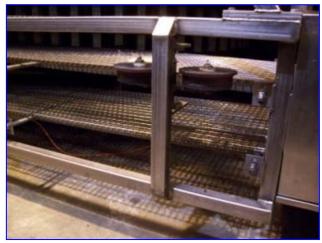

1993 IJ White Stainless Steel Spiral Freezer. Approx 16-Tier high. 14 ft. Dia. Product clearance 24 in. W x 4- 3/8 in. H. Belt Length: 720 ft. usable, 770 ft. total. Belt is 26 in. W 1" x 1" stainless steel , double-reinforced, metal link belt conveyor. Tier Pitch: 7 1/8". Set up to do 3,000 lbs/hr of various cuts of beef. Previously operated with a 45 TR ammonia refrigeration system. Belt tensioning system, bally modular insulated freezer room. Inclined metal link discharge conveyor. Box overall dimensions: 26 ft. 11 in. L x 22 ft. 2-1/2 in. W x 15 ft. H.