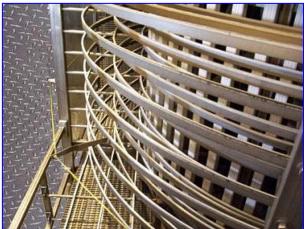

1993 IJ White Stainless Steel Spiral Freezer. Approx 16-Tier high. 14 ft. Dia. Product clearance 24 in. W x 4- 3/8 in. H. Belt Length: 720 ft. usable, 770 ft. total. Belt is 26 in. W 1" x 1" stainless steel , double-reinforced, metal link belt conveyor. Tier Pitch: 7 1/8". Set up to do 3,000 lbs/hr of various cuts of beef. Previously operated with a 45 TR ammonia refrigeration system. Belt tensioning system, bally modular insulated freezer room. Inclined metal link discharge conveyor. Box overall dimensions: 26 ft. 11 in. L x 22 ft. 2-1/2 in. W x 15 ft. H.