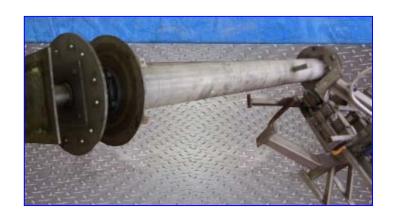

1993 IJ White Stainless Steel Spiral Freezer. Approx 16-Tier high. 14 ft. Dia. Product clearance 24 in. W x 4- 3/8 in. H. Belt Length: 720 ft. usable, 770 ft. total. Belt is 26 in. W 1" x 1" stainless steel , double-reinforced, metal link belt conveyor. Tier Pitch: 7 1/8". Set up to do 3,000 lbs/hr of various cuts of beef. Previously operated with a 45 TR ammonia refrigeration system. Belt tensioning system, bally modular insulated freezer room. Inclined metal link discharge conveyor. Box overall dimensions: 26 ft. 11 in. L x 22 ft. 2-1/2 in. W x 15 ft. H.