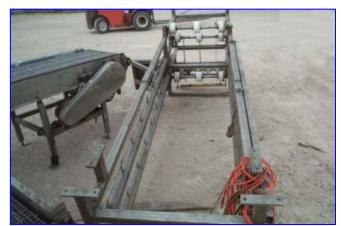

1993 IJ White Stainless Steel Spiral Freezer. Approx 16-Tier high. 14 ft. Dia. Product clearance 24 in. W x 4- 3/8 in. H. Belt Length: 720 ft. usable, 770 ft. total. Belt is 26 in. W 1" x 1" stainless steel , double-reinforced, metal link belt conveyor. Tier Pitch: 7 1/8". Set up to do 3,000 lbs/hr of various cuts of beef. Previously operated with a 45 TR ammonia refrigeration system. Belt tensioning system, bally modular insulated freezer room. Inclined metal link discharge conveyor. Box overall dimensions: 26 ft. 11 in. L x 22 ft. 2-1/2 in. W x 15 ft. H.