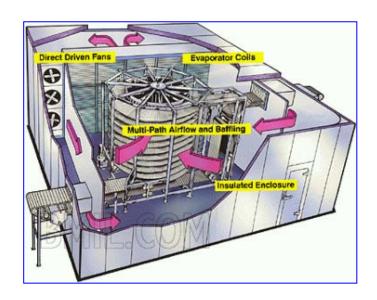

1993 IJ White Stainless Steel Spiral Freezer. Approx 16-Tier high. 14 ft. Dia. Product clearance 24 in. W x 4- 3/8 in. H. Belt Length: 720 ft. usable, 770 ft. total. Belt is 26 in. W 1" x 1" stainless steel , double-reinforced, metal link belt conveyor. Tier Pitch: 7 1/8". Set up to do 3,000 lbs/hr of various cuts of beef. Previously operated with a 45 TR ammonia refrigeration system. Belt tensioning system, bally modular insulated freezer room. Inclined metal link discharge conveyor. Box overall dimensions: 26 ft. 11 in. L x 22 ft. 2-1/2 in. W x 15 ft. H.