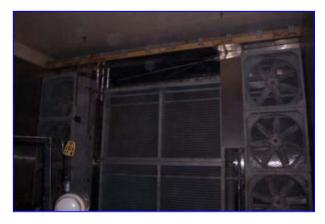

1993 IJ White Stainless Steel Spiral Freezer. Approx 16-Tier high. 14 ft. Dia. Product clearance 24 in. W x 4- 3/8 in. H. Belt Length: 720 ft. usable, 770 ft. total. Belt is 26 in. W 1" x 1" stainless steel , double-reinforced, metal link belt conveyor. Tier Pitch: 7 1/8". Set up to do 3,000 lbs/hr of various cuts of beef. Previously operated with a 45 TR ammonia refrigeration system. Belt tensioning system, bally modular insulated freezer room. Inclined metal link discharge conveyor. Box overall dimensions: 26 ft. 11 in. L x 22 ft. 2-1/2 in. W x 15 ft. H.