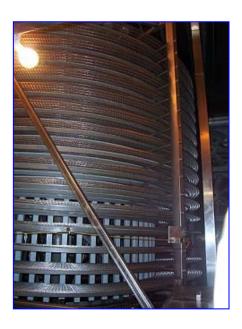

1993 IJ White Stainless Steel Spiral Freezer. Approx 16-Tier high. 14 ft. Dia. Product clearance 24 in. W x 4- 3/8 in. H. Belt Length: 720 ft. usable, 770 ft. total. Belt is 26 in. W 1" x 1" stainless steel , double-reinforced, metal link belt conveyor. Tier Pitch: 7 1/8". Set up to do 3,000 lbs/hr of various cuts of beef. Previously operated with a 45 TR ammonia refrigeration system. Belt tensioning system, bally modular insulated freezer room. Inclined metal link discharge conveyor. Box overall dimensions: 26 ft. 11 in. L x 22 ft. 2-1/2 in. W x 15 ft. H.