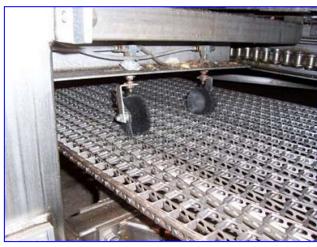

1993 IJ White Stainless Steel Spiral Freezer. Approx 16-Tier high. 14 ft. Dia. Product clearance 24 in. W x 4- 3/8 in. H. Belt Length: 720 ft. usable, 770 ft. total. Belt is 26 in. W 1" x 1" stainless steel , double-reinforced, metal link belt conveyor. Tier Pitch: 7 1/8". Set up to do 3,000 lbs/hr of various cuts of beef. Previously operated with a 45 TR ammonia refrigeration system. Belt tensioning system, bally modular insulated freezer room. Inclined metal link discharge conveyor. Box overall dimensions: 26 ft. 11 in. L x 22 ft. 2-1/2 in. W x 15 ft. H.