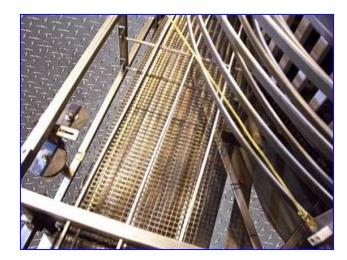

1993 IJ White Stainless Steel Spiral Freezer. Approx 16-Tier high. 14 ft. Dia. Product clearance 24 in. W x 4- 3/8 in. H. Belt Length: 720 ft. usable, 770 ft. total. Belt is 26 in. W 1" x 1" stainless steel , double-reinforced, metal link belt conveyor. Tier Pitch: 7 1/8". Set up to do 3,000 lbs/hr of various cuts of beef. Previously operated with a 45 TR ammonia refrigeration system. Belt tensioning system, bally modular insulated freezer room. Inclined metal link discharge conveyor. Box overall dimensions: 26 ft. 11 in. L x 22 ft. 2-1/2 in. W x 15 ft. H.