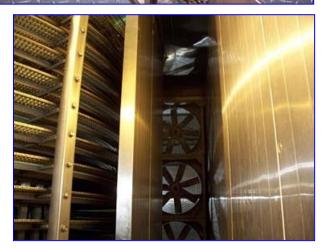

1993 IJ White Stainless Steel Spiral Freezer. Approx 16-Tier high. 14 ft. Dia. Product clearance 24 in. W x 4- 3/8 in. H. Belt Length: 720 ft. usable, 770 ft. total. Belt is 26 in. W 1" x 1" stainless steel , double-reinforced, metal link belt conveyor. Tier Pitch: 7 1/8". Set up to do 3,000 lbs/hr of various cuts of beef. Previously operated with a 45 TR ammonia refrigeration system. Belt tensioning system, bally modular insulated freezer room. Inclined metal link discharge conveyor. Box overall dimensions: 26 ft. 11 in. L x 22 ft. 2-1/2 in. W x 15 ft. H.