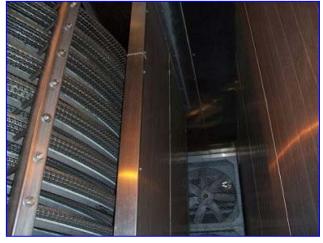

1993 IJ White Stainless Steel Spiral Freezer. Approx 16-Tier high. 14 ft. Dia. Product clearance 24 in. W x 4- 3/8 in. H. Belt Length: 720 ft. usable, 770 ft. total. Belt is 26 in. W 1" x 1" stainless steel , double-reinforced, metal link belt conveyor. Tier Pitch: 7 1/8". Set up to do 3,000 lbs/hr of various cuts of beef. Previously operated with a 45 TR ammonia refrigeration system. Belt tensioning system, bally modular insulated freezer room. Inclined metal link discharge conveyor. Box overall dimensions: 26 ft. 11 in. L x 22 ft. 2-1/2 in. W x 15 ft. H.