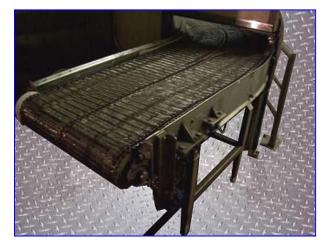

1993 IJ White Stainless Steel Spiral Freezer. Approx 16-Tier high. 14 ft. Dia. Product clearance 24 in. W x 4- 3/8 in. H. Belt Length: 720 ft. usable, 770 ft. total. Belt is 26 in. W 1" x 1" stainless steel , double-reinforced, metal link belt conveyor. Tier Pitch: 7 1/8". Set up to do 3,000 lbs/hr of various cuts of beef. Previously operated with a 45 TR ammonia refrigeration system. Belt tensioning system, bally modular insulated freezer room. Inclined metal link discharge conveyor. Box overall dimensions: 26 ft. 11 in. L x 22 ft. 2-1/2 in. W x 15 ft. H.