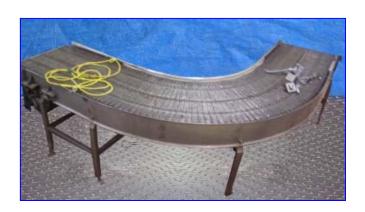

1993 IJ White Stainless Steel Spiral Freezer. Approx 16-Tier high. 14 ft. Dia. Product clearance 24 in. W x 4- 3/8 in. H. Belt Length: 720 ft. usable, 770 ft. total. Belt is 26 in. W 1" x 1" stainless steel , double-reinforced, metal link belt conveyor. Tier Pitch: 7 1/8". Set up to do 3,000 lbs/hr of various cuts of beef. Previously operated with a 45 TR ammonia refrigeration system. Belt tensioning system, bally modular insulated freezer room. Inclined metal link discharge conveyor. Box overall dimensions: 26 ft. 11 in. L x 22 ft. 2-1/2 in. W x 15 ft. H.