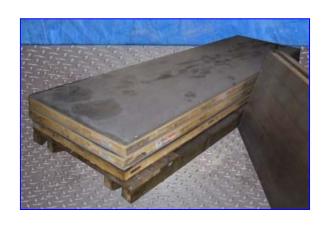

1993 IJ White Stainless Steel Spiral Freezer. Approx 16-Tier high. 14 ft. Dia. Product clearance 24 in. W x 4- 3/8 in. H. Belt Length: 720 ft. usable, 770 ft. total. Belt is 26 in. W 1" x 1" stainless steel , double-reinforced, metal link belt conveyor. Tier Pitch: 7 1/8". Set up to do 3,000 lbs/hr of various cuts of beef. Previously operated with a 45 TR ammonia refrigeration system. Belt tensioning system, bally modular insulated freezer room. Inclined metal link discharge conveyor. Box overall dimensions: 26 ft. 11 in. L x 22 ft. 2-1/2 in. W x 15 ft. H.