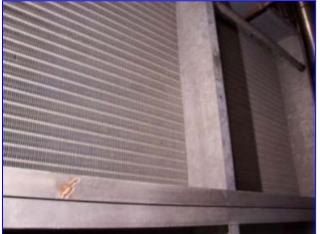

1993 IJ White Stainless Steel Spiral Freezer. Approx 16-Tier high. 14 ft. Dia. Product clearance 24 in. W x 4- 3/8 in. H. Belt Length: 720 ft. usable, 770 ft. total. Belt is 26 in. W 1" x 1" stainless steel , double-reinforced, metal link belt conveyor. Tier Pitch: 7 1/8". Set up to do 3,000 lbs/hr of various cuts of beef. Previously operated with a 45 TR ammonia refrigeration system. Belt tensioning system, bally modular insulated freezer room. Inclined metal link discharge conveyor. Box overall dimensions: 26 ft. 11 in. L x 22 ft. 2-1/2 in. W x 15 ft. H.