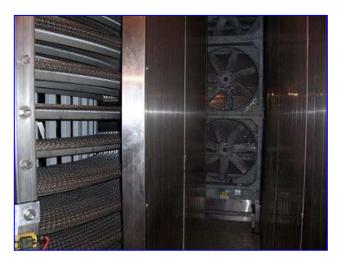

1993 IJ White Stainless Steel Spiral Freezer. Approx 16-Tier high. 14 ft. Dia. Product clearance 24 in. W x 4- 3/8 in. H. Belt Length: 720 ft. usable, 770 ft. total. Belt is 26 in. W 1" x 1" stainless steel , double-reinforced, metal link belt conveyor. Tier Pitch: 7 1/8". Set up to do 3,000 lbs/hr of various cuts of beef. Previously operated with a 45 TR ammonia refrigeration system. Belt tensioning system, bally modular insulated freezer room. Inclined metal link discharge conveyor. Box overall dimensions: 26 ft. 11 in. L x 22 ft. 2-1/2 in. W x 15 ft. H.