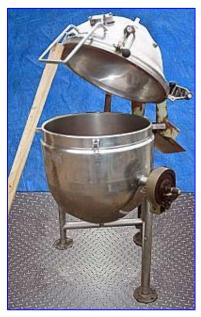

Groen Vacuum Kettle- 40 Gallon. Model: DVA 40. Nat'l Bd: 30584. MAWP: 125 psi at 353 °F. Interior mat'ls of constr: monel and copper. Full vacuum in chamber. (2) 4 in. dia. sight glasses. Stainless steel framework with tilt option. Inlets: (1) 3/4 in. dia. FNPT (steam), (1) 2 in. dia. S-line fitting. Outlets: (2) 1/2 in. dia. FNPT (vacuum), (1) 1/2 in. dia. FNPT (condensate), (1) 3/4 in. dia. FNPT (pressure relief). Overall dimensions: 50 in. L x 50 in. W x 55 in. H.