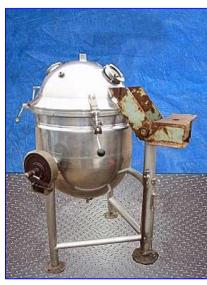

| Groen Vacuum Kettle- 40 Gallon |                    |
|--------------------------------|--------------------|
| Mfg: Groen                     | Model: DVA 40      |
| Stock No. 25.KGE-27309.2       | Serial No <u>.</u> |

Groen Vacuum Kettle- 40 Gallon. Model: DVA 40. Nat'l Bd: 30584. MAWP: 125 psi at 353 °F. Interior mat'ls of constr: monel and copper. Full vacuum in chamber. (2) 4 in. dia. sight glasses. Stainless steel framework with tilt option. Inlets: (1) 3/4 in. dia. FNPT (steam), (1) 2 in. dia. S-line fitting. Outlets: (2) 1/2 in. dia. FNPT (vacuum), (1) 1/2 in. dia. FNPT (condensate), (1) 3/4 in. dia. FNPT (pressure relief). Overall dimensions: 50 in. L x 50 in. W x 55 in. H.