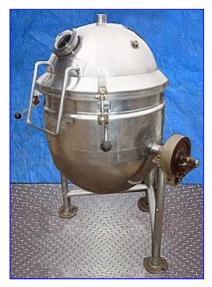

| Groen Vacuum Kettle- 40 Gallon |                    |
|--------------------------------|--------------------|
| Mfg: Groen                     | Model: DVA 40      |
| Stock No. 25.KGE-27309.2       | Serial No <u>.</u> |

Groen Vacuum Kettle- 40 Gallon. Model: DVA 40. Nat'l Bd: 30584. MAWP: 125 psi at 353 °F. Interior mat'ls of constr: monel and copper. Full vacuum in chamber. (2) 4 in. dia. sight glasses. Stainless steel framework with tilt option. Inlets: (1) 3/4 in. dia. FNPT (steam), (1) 2 in. dia. S-line fitting. Outlets: (2) 1/2 in. dia. FNPT (vacuum), (1) 1/2 in. dia. FNPT (condensate), (1) 3/4 in. dia. FNPT (pressure relief). Overall dimensions: 50 in. L x 50 in. W x 55 in. H.