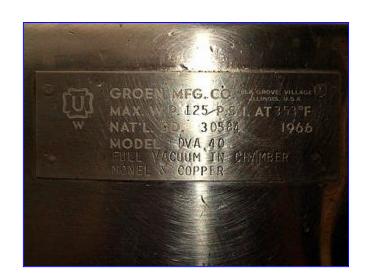

Groen Vacuum Kettle- 40 Gallon. Model: DVA 40. Nat'l Bd: 30584. MAWP: 125 psi at 353 °F. Interior mat'ls of constr: monel and copper. Full vacuum in chamber. (2) 4 in. dia. sight glasses. Stainless steel framework with tilt option. Inlets: (1) 3/4 in. dia. FNPT (steam), (1) 2 in. dia. S-line fitting. Outlets: (2) 1/2 in. dia. FNPT (vacuum), (1) 1/2 in. dia. FNPT (condensate), (1) 3/4 in. dia. FNPT (pressure relief). Overall dimensions: 50 in. L x 50 in. W x 55 in. H.