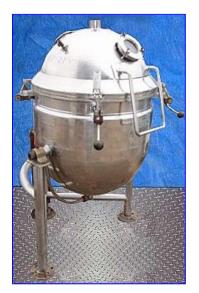

| Groen Vacuum Kettle- 40 Gallon |                    |
|--------------------------------|--------------------|
| Mfg: Groen                     | Model: DVA 40      |
| Stock No. 25.KGE-27309.2       | Serial No <u>.</u> |

Groen Vacuum Kettle- 40 Gallon. Model: DVA 40. Nat'l Bd: 30584. MAWP: 125 psi at 353 °F. Interior mat'ls of constr: monel and copper. Full vacuum in chamber. (2) 4 in. dia. sight glasses. Stainless steel framework with tilt option. Inlets: (1) 3/4 in. dia. FNPT (steam), (1) 2 in. dia. S-line fitting. Outlets: (2) 1/2 in. dia. FNPT (vacuum), (1) 1/2 in. dia. FNPT (condensate), (1) 3/4 in. dia. FNPT (pressure relief). Overall dimensions: 50 in. L x 50 in. W x 55 in. H.