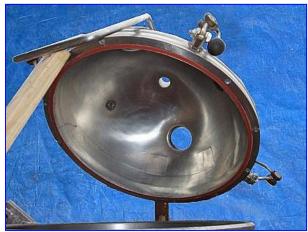

Groen Vacuum Kettle- 40 Gallon. Model: DVA 40. Nat'l Bd: 30584. MAWP: 125 psi at 353 °F. Interior mat'ls of constr: monel and copper. Full vacuum in chamber. (2) 4 in. dia. sight glasses. Stainless steel framework with tilt option. Inlets: (1) 3/4 in. dia. FNPT (steam), (1) 2 in. dia. S-line fitting. Outlets: (2) 1/2 in. dia. FNPT (vacuum), (1) 1/2 in. dia. FNPT (condensate), (1) 3/4 in. dia. FNPT (pressure relief). Overall dimensions: 50 in. L x 50 in. W x 55 in. H.