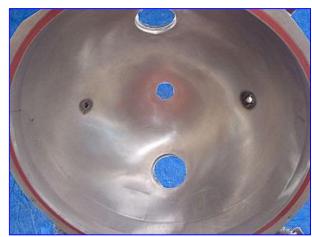

Groen Vacuum Kettle- 40 Gallon. Model: DVA 40. Nat'l Bd: 30584. MAWP: 125 psi at 353 °F. Interior mat'ls of constr: monel and copper. Full vacuum in chamber. (2) 4 in. dia. sight glasses. Stainless steel framework with tilt option. Inlets: (1) 3/4 in. dia. FNPT (steam), (1) 2 in. dia. S-line fitting. Outlets: (2) 1/2 in. dia. FNPT (vacuum), (1) 1/2 in. dia. FNPT (condensate), (1) 3/4 in. dia. FNPT (pressure relief). Overall dimensions: 50 in. L x 50 in. W x 55 in. H.