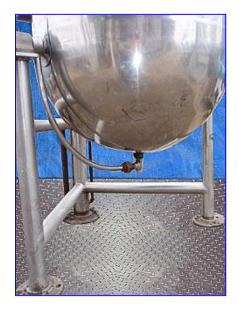

Groen Vacuum Kettle- 40 Gallon. Model: DVA 40. Nat'l Bd: 30584. MAWP: 125 psi at 353 °F. Interior mat'ls of constr: monel and copper. Full vacuum in chamber. (2) 4 in. dia. sight glasses. Stainless steel framework with tilt option. Inlets: (1) 3/4 in. dia. FNPT (steam), (1) 2 in. dia. S-line fitting. Outlets: (2) 1/2 in. dia. FNPT (vacuum), (1) 1/2 in. dia. FNPT (condensate), (1) 3/4 in. dia. FNPT (pressure relief). Overall dimensions: 50 in. L x 50 in. W x 55 in. H.