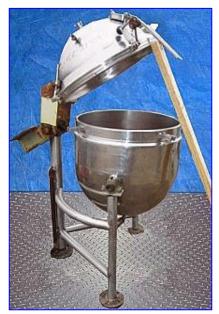

Groen Vacuum Kettle- 40 Gallon. Model: DVA 40. Nat'l Bd: 30584. MAWP: 125 psi at 353 °F. Interior mat'ls of constr: monel and copper. Full vacuum in chamber. (2) 4 in. dia. sight glasses. Stainless steel framework with tilt option. Inlets: (1) 3/4 in. dia. FNPT (steam), (1) 2 in. dia. S-line fitting. Outlets: (2) 1/2 in. dia. FNPT (vacuum), (1) 1/2 in. dia. FNPT (condensate), (1) 3/4 in. dia. FNPT (pressure relief). Overall dimensions: 50 in. L x 50 in. W x 55 in. H.