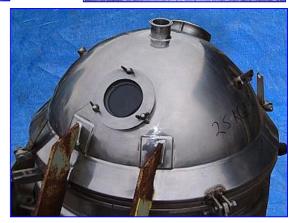

| Groen Vacuum Kettle- 40 Gallon |                    |
|--------------------------------|--------------------|
| Mfg: Groen                     | Model: DVA 40      |
| Stock No. 25.KGE-27309.2       | Serial No <u>.</u> |

Groen Vacuum Kettle- 40 Gallon. Model: DVA 40. Nat'l Bd: 30584. MAWP: 125 psi at 353 °F. Interior mat'ls of constr: monel and copper. Full vacuum in chamber. (2) 4 in. dia. sight glasses. Stainless steel framework with tilt option. Inlets: (1) 3/4 in. dia. FNPT (steam), (1) 2 in. dia. S-line fitting. Outlets: (2) 1/2 in. dia. FNPT (vacuum), (1) 1/2 in. dia. FNPT (condensate), (1) 3/4 in. dia. FNPT (pressure relief). Overall dimensions: 50 in. L x 50 in. W x 55 in. H.