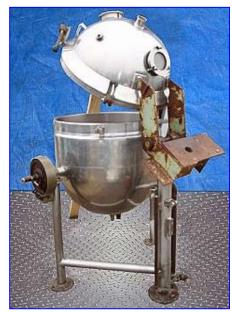

Groen Vacuum Kettle- 40 Gallon. Model: DVA 40. Nat'l Bd: 30584. MAWP: 125 psi at 353 °F. Interior mat'ls of constr: monel and copper. Full vacuum in chamber. (2) 4 in. dia. sight glasses. Stainless steel framework with tilt option. Inlets: (1) 3/4 in. dia. FNPT (steam), (1) 2 in. dia. S-line fitting. Outlets: (2) 1/2 in. dia. FNPT (vacuum), (1) 1/2 in. dia. FNPT (condensate), (1) 3/4 in. dia. FNPT (pressure relief). Overall dimensions: 50 in. L x 50 in. W x 55 in. H.