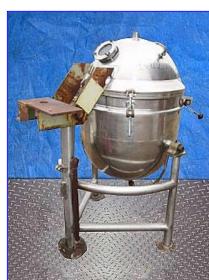

| Groen Vacuum Kettle- 40 Gallon |                    |
|--------------------------------|--------------------|
| Mfg: Groen                     | Model: DVA 40      |
| Stock No. 25.KGE-27309.2       | Serial No <u>.</u> |

Groen Vacuum Kettle- 40 Gallon. Model: DVA 40. Nat'l Bd: 30584. MAWP: 125 psi at 353 °F. Interior mat'ls of constr: monel and copper. Full vacuum in chamber. (2) 4 in. dia. sight glasses. Stainless steel framework with tilt option. Inlets: (1) 3/4 in. dia. FNPT (steam), (1) 2 in. dia. S-line fitting. Outlets: (2) 1/2 in. dia. FNPT (vacuum), (1) 1/2 in. dia. FNPT (condensate), (1) 3/4 in. dia. FNPT (pressure relief). Overall dimensions: 50 in. L x 50 in. W x 55 in. H.