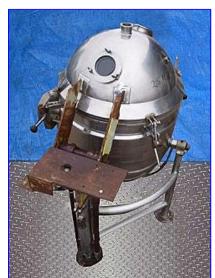

| Groen Vacuum Kettle- 40 Gallon |                    |
|--------------------------------|--------------------|
| Mfg: Groen                     | Model: DVA 40      |
| Stock No. 25.KGE-27309.2       | Serial No <u>.</u> |

Groen Vacuum Kettle- 40 Gallon. Model: DVA 40. Nat'l Bd: 30584. MAWP: 125 psi at 353 °F. Interior mat'ls of constr: monel and copper. Full vacuum in chamber. (2) 4 in. dia. sight glasses. Stainless steel framework with tilt option. Inlets: (1) 3/4 in. dia. FNPT (steam), (1) 2 in. dia. S-line fitting. Outlets: (2) 1/2 in. dia. FNPT (vacuum), (1) 1/2 in. dia. FNPT (condensate), (1) 3/4 in. dia. FNPT (pressure relief). Overall dimensions: 50 in. L x 50 in. W x 55 in. H.