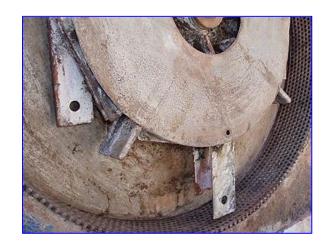

President Hammer Mill with Stainless Steel Hopper- 60 Gallon. Model: 18765. S/N: 1. Type: 4K. Screen diameter: 21 in. Screen hole size: 3-16 in. Hammer Mill blade cover diameter: 13 in. Unit is equipped with (12) 5 in. x 1-1/2 in. mild steel cutting blades. Baldor Super-E Motor, 5 hp, 3500 rpm, 230/460 V, 11.2/5.6 amps, 60 Hz, 3 ph. Inlets: (1) 3 in. dia. port, (1) 7-3/4 in. dia. infeed. Outlets: 13 in. x 13 in. discharge (discharge height: 37 in.). Overall dimensions: 43 in. L x 39 in. W x 104 in. H.