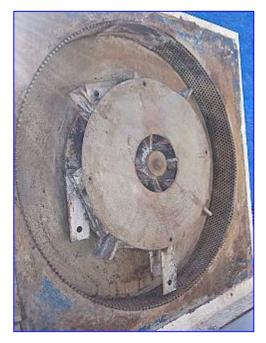

President Hammer Mill with Stainless Steel Hopper- 60 Gallon. Model: 18765. S/N: 1. Type: 4K. Screen diameter: 21 in. Screen hole size: 3-16 in. Hammer Mill blade cover diameter: 13 in. Unit is equipped with (12) 5 in. x 1-1/2 in. mild steel cutting blades. Baldor Super-E Motor, 5 hp, 3500 rpm, 230/460 V, 11.2/5.6 amps, 60 Hz, 3 ph. Inlets: (1) 3 in. dia. port, (1) 7-3/4 in. dia. infeed. Outlets: 13 in. x 13 in. discharge (discharge height: 37 in.). Overall dimensions: 43 in. L x 39 in. W x 104 in. H.