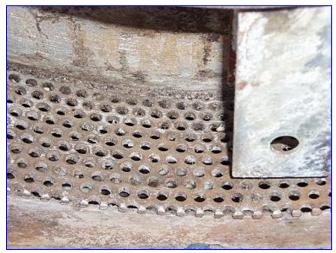

President Hammer Mill with Stainless Steel Hopper- 60 Gallon. Model: 18765. S/N: 1. Type: 4K. Screen diameter: 21 in. Screen hole size: 3-16 in. Hammer Mill blade cover diameter: 13 in. Unit is equipped with (12) 5 in. x 1-1/2 in. mild steel cutting blades. Baldor Super-E Motor, 5 hp, 3500 rpm, 230/460 V, 11.2/5.6 amps, 60 Hz, 3 ph. Inlets: (1) 3 in. dia. port, (1) 7-3/4 in. dia. infeed. Outlets: 13 in. x 13 in. discharge (discharge height: 37 in.). Overall dimensions: 43 in. L x 39 in. W x 104 in. H.