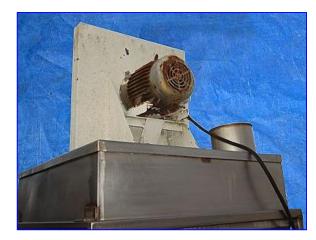

President Hammer Mill with Stainless Steel Hopper- 60 Gallon. Model: 18765. S/N: 1. Type: 4K. Screen diameter: 21 in. Screen hole size: 3-16 in. Hammer Mill blade cover diameter: 13 in. Unit is equipped with (12) 5 in. x 1-1/2 in. mild steel cutting blades. Baldor Super-E Motor, 5 hp, 3500 rpm, 230/460 V, 11.2/5.6 amps, 60 Hz, 3 ph. Inlets: (1) 3 in. dia. port, (1) 7-3/4 in. dia. infeed. Outlets: 13 in. x 13 in. discharge (discharge height: 37 in.). Overall dimensions: 43 in. L x 39 in. W x 104 in. H.