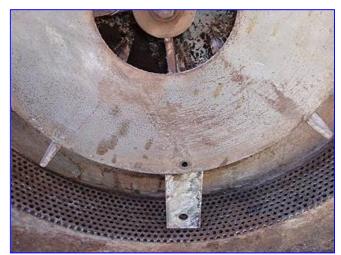

President Hammer Mill with Stainless Steel Hopper- 60 Gallon. Model: 18765. S/N: 1. Type: 4K. Screen diameter: 21 in. Screen hole size: 3-16 in. Hammer Mill blade cover diameter: 13 in. Unit is equipped with (12) 5 in. x 1-1/2 in. mild steel cutting blades. Baldor Super-E Motor, 5 hp, 3500 rpm, 230/460 V, 11.2/5.6 amps, 60 Hz, 3 ph. Inlets: (1) 3 in. dia. port, (1) 7-3/4 in. dia. infeed. Outlets: 13 in. x 13 in. discharge (discharge height: 37 in.). Overall dimensions: 43 in. L x 39 in. W x 104 in. H.