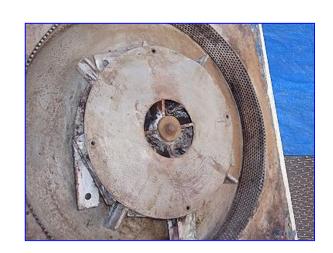

President Hammer Mill with Stainless Steel Hopper- 60 Gallon. Model: 18765. S/N: 1. Type: 4K. Screen diameter: 21 in. Screen hole size: 3-16 in. Hammer Mill blade cover diameter: 13 in. Unit is equipped with (12) 5 in. x 1-1/2 in. mild steel cutting blades. Baldor Super-E Motor, 5 hp, 3500 rpm, 230/460 V, 11.2/5.6 amps, 60 Hz, 3 ph. Inlets: (1) 3 in. dia. port, (1) 7-3/4 in. dia. infeed. Outlets: 13 in. x 13 in. discharge (discharge height: 37 in.). Overall dimensions: 43 in. L x 39 in. W x 104 in. H.