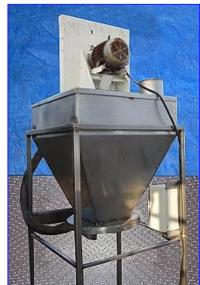

| President Hammer Mill with Stainless Steel Hopper- 60 Gallon |              |
|--------------------------------------------------------------|--------------|
| Mfg: President                                               | Model: 18765 |
| Stock No. 45.KGE27347.3                                      | Serial No. 1 |

President Hammer Mill with Stainless Steel Hopper- 60 Gallon. Model: 18765. S/N: 1. Type: 4K. Screen diameter: 21 in. Screen hole size: 3-16 in. Hammer Mill blade cover diameter: 13 in. Unit is equipped with (12) 5 in. x 1-1/2 in. mild steel cutting blades. Baldor Super-E Motor, 5 hp, 3500 rpm, 230/460 V, 11.2/5.6 amps, 60 Hz, 3 ph. Inlets: (1) 3 in. dia. port, (1) 7-3/4 in. dia. infeed. Outlets: 13 in. x 13 in. discharge (discharge height: 37 in.). Overall dimensions: 43 in. L x 39 in. W x 104 in. H.