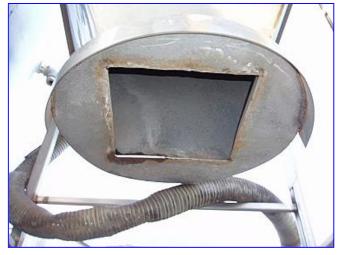

President Hammer Mill with Stainless Steel Hopper- 60 Gallon. Model: 18765. S/N: 1. Type: 4K. Screen diameter: 21 in. Screen hole size: 3-16 in. Hammer Mill blade cover diameter: 13 in. Unit is equipped with (12) 5 in. x 1-1/2 in. mild steel cutting blades. Baldor Super-E Motor, 5 hp, 3500 rpm, 230/460 V, 11.2/5.6 amps, 60 Hz, 3 ph. Inlets: (1) 3 in. dia. port, (1) 7-3/4 in. dia. infeed. Outlets: 13 in. x 13 in. discharge (discharge height: 37 in.). Overall dimensions: 43 in. L x 39 in. W x 104 in. H.