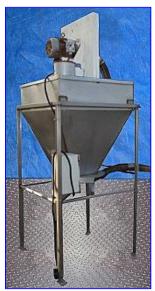

| President Hammer Mill with Stainless Steel Hopper- 60 Gallon |              |
|--------------------------------------------------------------|--------------|
| Mfg: President                                               | Model: 18765 |
| Stock No. 45.KGE27347.3                                      | Serial No. 1 |

President Hammer Mill with Stainless Steel Hopper- 60 Gallon. Model: 18765. S/N: 1. Type: 4K. Screen diameter: 21 in. Screen hole size: 3-16 in. Hammer Mill blade cover diameter: 13 in. Unit is equipped with (12) 5 in. x 1-1/2 in. mild steel cutting blades. Baldor Super-E Motor, 5 hp, 3500 rpm, 230/460 V, 11.2/5.6 amps, 60 Hz, 3 ph. Inlets: (1) 3 in. dia. port, (1) 7-3/4 in. dia. infeed. Outlets: 13 in. x 13 in. discharge (discharge height: 37 in.). Overall dimensions: 43 in. L x 39 in. W x 104 in. H.