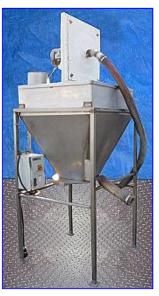

| President Hammer Mill with Stainless Steel Hopper- 60 Gallon |              |
|--------------------------------------------------------------|--------------|
| Mfg: President                                               | Model: 18765 |
| Stock No. 45.KGE27347.3                                      | Serial No. 1 |

President Hammer Mill with Stainless Steel Hopper- 60 Gallon. Model: 18765. S/N: 1. Type: 4K. Screen diameter: 21 in. Screen hole size: 3-16 in. Hammer Mill blade cover diameter: 13 in. Unit is equipped with (12) 5 in. x 1-1/2 in. mild steel cutting blades. Baldor Super-E Motor, 5 hp, 3500 rpm, 230/460 V, 11.2/5.6 amps, 60 Hz, 3 ph. Inlets: (1) 3 in. dia. port, (1) 7-3/4 in. dia. infeed. Outlets: 13 in. x 13 in. discharge (discharge height: 37 in.). Overall dimensions: 43 in. L x 39 in. W x 104 in. H.