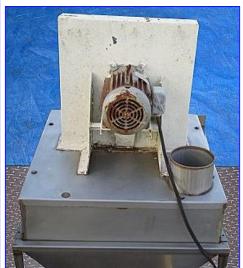

| President Hammer Mill with Stainless Steel Hopper- 60 Gallon |              |
|--------------------------------------------------------------|--------------|
| Mfg: President                                               | Model: 18765 |
| Stock No. 45.KGE27347.3                                      | Serial No. 1 |

President Hammer Mill with Stainless Steel Hopper- 60 Gallon. Model: 18765. S/N: 1. Type: 4K. Screen diameter: 21 in. Screen hole size: 3-16 in. Hammer Mill blade cover diameter: 13 in. Unit is equipped with (12) 5 in. x 1-1/2 in. mild steel cutting blades. Baldor Super-E Motor, 5 hp, 3500 rpm, 230/460 V, 11.2/5.6 amps, 60 Hz, 3 ph. Inlets: (1) 3 in. dia. port, (1) 7-3/4 in. dia. infeed. Outlets: 13 in. x 13 in. discharge (discharge height: 37 in.). Overall dimensions: 43 in. L x 39 in. W x 104 in. H.