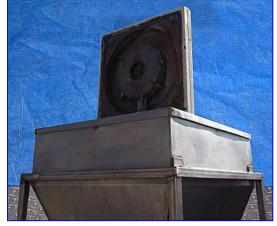

President Hammer Mill with Stainless Steel Hopper- 60 Gallon. Model: 18765. S/N: 1. Type: 4K. Screen diameter: 21 in. Screen hole size: 3-16 in. Hammer Mill blade cover diameter: 13 in. Unit is equipped with (12) 5 in. x 1-1/2 in. mild steel cutting blades. Baldor Super-E Motor, 5 hp, 3500 rpm, 230/460 V, 11.2/5.6 amps, 60 Hz, 3 ph. Inlets: (1) 3 in. dia. port, (1) 7-3/4 in. dia. infeed. Outlets: 13 in. x 13 in. discharge (discharge height: 37 in.). Overall dimensions: 43 in. L x 39 in. W x 104 in. H.