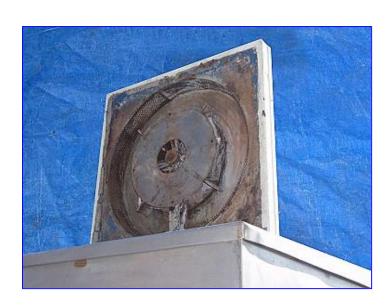

President Hammer Mill with Stainless Steel Hopper- 60 Gallon. Model: 18765. S/N: 1. Type: 4K. Screen diameter: 21 in. Screen hole size: 3-16 in. Hammer Mill blade cover diameter: 13 in. Unit is equipped with (12) 5 in. x 1-1/2 in. mild steel cutting blades. Baldor Super-E Motor, 5 hp, 3500 rpm, 230/460 V, 11.2/5.6 amps, 60 Hz, 3 ph. Inlets: (1) 3 in. dia. port, (1) 7-3/4 in. dia. infeed. Outlets: 13 in. x 13 in. discharge (discharge height: 37 in.). Overall dimensions: 43 in. L x 39 in. W x 104 in. H.