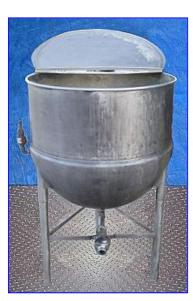

Groen Steam Jacketed Kettle- 80 Gallon. Model: F 80. S/N: 19816. Inside diameter: 32 in. 2-Piece removable flip-top lid. Product enters through top inlet port on one side of cover while other side can be used to monitor product or allow for easy cleaning. Inlets: (1) 2-1/2 in. inlet port on cover, (1) 1 in. threaded inlet for jacket. Outlets: (1) 1-1/2 in. threaded outlet port w/ manual open/close valve, (1) 1 in. threaded female pressure relief valve, (1) 1 in. threaded jacket exit port. Overall dimensions: 34 in. L x 32 in. W x 49 in. H.