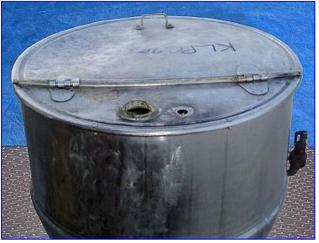

| Groen Steam Jacketed Kettle- 80 Gallon |                          |
|----------------------------------------|--------------------------|
| Mfg: Groen                             | Model: F 80              |
| Stock No. KLPC203.3a                   | Serial No <u>.</u> 19816 |

Groen Steam Jacketed Kettle- 80 Gallon. Model: F 80. S/N: 19816. Inside diameter: 32 in. 2-Piece removable flip-top lid. Product enters through top inlet port on one side of cover while other side can be used to monitor product or allow for easy cleaning. Inlets: (1) 2-1/2 in. inlet port on cover, (1) 1 in. threaded inlet for jacket. Outlets: (1) 1-1/2 in. threaded outlet port w/ manual open/close valve, (1) 1 in. threaded female pressure relief valve, (1) 1 in. threaded jacket exit port. Overall dimensions: 34 in. L x 32 in. W x 49 in. H.