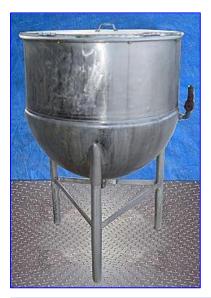

Groen Steam Jacketed Kettle- 80 Gallon. Model: F 80. S/N: 19816. Inside diameter: 32 in. 2-Piece removable flip-top lid. Product enters through top inlet port on one side of cover while other side can be used to monitor product or allow for easy cleaning. Inlets: (1) 2-1/2 in. inlet port on cover, (1) 1 in. threaded inlet for jacket. Outlets: (1) 1-1/2 in. threaded outlet port w/ manual open/close valve, (1) 1 in. threaded female pressure relief valve, (1) 1 in. threaded jacket exit port. Overall dimensions: 34 in. L x 32 in. W x 49 in. H.