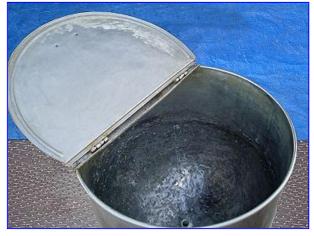

Groen Steam Jacketed Kettle- 80 Gallon. Model: F 80. S/N: 19816. Inside diameter: 32 in. 2-Piece removable flip-top lid. Product enters through top inlet port on one side of cover while other side can be used to monitor product or allow for easy cleaning. Inlets: (1) 2-1/2 in. inlet port on cover, (1) 1 in. threaded inlet for jacket. Outlets: (1) 1-1/2 in. threaded outlet port w/ manual open/close valve, (1) 1 in. threaded female pressure relief valve, (1) 1 in. threaded jacket exit port. Overall dimensions: 34 in. L x 32 in. W x 49 in. H.