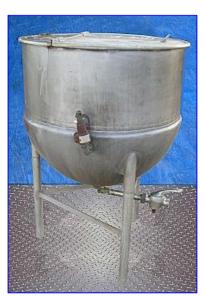

Groen Steam Jacketed Kettle- 80 Gallon. Model: F 80. S/N: 19816. Inside diameter: 32 in. 2-Piece removable flip-top lid. Product enters through top inlet port on one side of cover while other side can be used to monitor product or allow for easy cleaning. Inlets: (1) 2-1/2 in. inlet port on cover, (1) 1 in. threaded inlet for jacket. Outlets: (1) 1-1/2 in. threaded outlet port w/ manual open/close valve, (1) 1 in. threaded female pressure relief valve, (1) 1 in. threaded jacket exit port. Overall dimensions: 34 in. L x 32 in. W x 49 in. H.