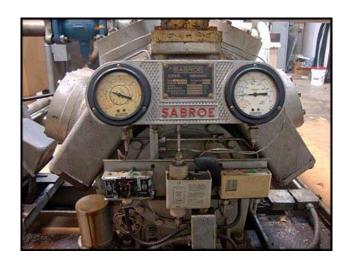

| Sabroe 8-Cylinder Reciprocating Compressor |                |
|--------------------------------------------|----------------|
| Mfg: Sabroe                                | Model: SMC108L |
| Stock No: KMPN03                           | Serial No:     |

Sabroe 8-Cylinder Reciprocating Compressor. Model: SMC108L. Compressor only, no motor or base is included. Bore x Stroke: 100mm x 100mm. Max RPM: 1500. Swept volume at max RPM: 565 cubic meters / hour. Nominal Capacities(R717): 335kW at -10/+35C high stage; 531kW at 0/+35C high stage; 93kW at -40/-10C booster. Nominal Capacities (R404): 416kw at 0/+35C high stage; 270kW at -10/+35C high stage. Dimensions: 75 in. to 100 in. long x 39.5 in. wide x 44.5 in. high. Weight: 2,200 lbs. Sound pressure level 83 dB(A). Sabroe Products is part of Johnson Controls.