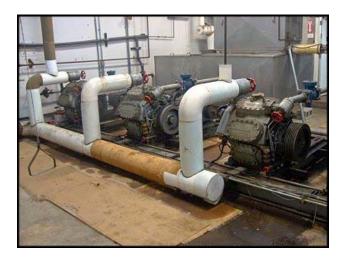

| Sabroe 8-Cylinder Reciprocating Compressor |                |
|--------------------------------------------|----------------|
| Mfg: Sabroe                                | Model: SMC108L |
| Stock No: KMPN04                           | Serial No:     |

Sabroe 8-Cylinder Reciprocating Compressor. Model: SMC108L. Compressor only, no motor or base is included. Bore x Stroke: 100mm x 100mm. Max RPM: 1500. Swept volume at max RPM: 565 cubic meters / hour. Nominal Capacities(R717): 335kW at -10/+35C high stage; 531kW at 0/+35C high stage; 93kW at -40/-10C booster. Nominal Capacities (R404): 416kw at 0/+35C high stage; 270kW at -10/+35C high stage. Dimensions: 75 in. to 100 in. long x 39.5 in. wide x 44.5 in. high. Weight: 2,200 lbs. Sound pressure level 83 dB(A). Sabroe Products is part of Johnson Controls.