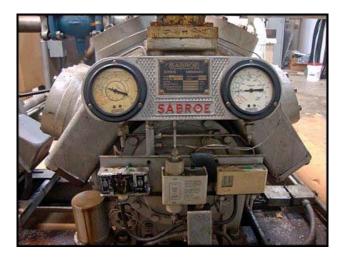

| Sabroe 8-Cylinder Reciprocating Compressor |                |
|--------------------------------------------|----------------|
| Mfg: Sabroe                                | Model: SMC108L |
| Stock No: KMPN04                           | Serial No:     |

Sabroe 8-Cylinder Reciprocating Compressor. Model: SMC108L. Compressor only, no motor or base is included. Bore x Stroke: 100mm x 100mm. Max RPM: 1500. Swept volume at max RPM: 565 cubic meters / hour. Nominal Capacities(R717): 335kW at -10/+35C high stage; 531kW at 0/+35C high stage; 93kW at -40/-10C booster. Nominal Capacities (R404): 416kw at 0/+35C high stage; 270kW at -10/+35C high stage. Dimensions: 75 in. to 100 in. long x 39.5 in. wide x 44.5 in. high. Weight: 2,200 lbs. Sound pressure level 83 dB(A). Sabroe Products is part of Johnson Controls.