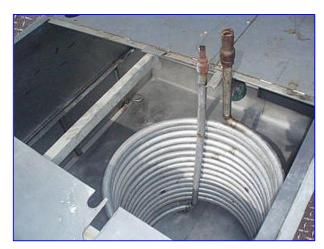

Stainless Steel Single Shell Cook/Chill Tank- 1000 Gallon. Inside dimensions: 73 in. L x 71-1/2 in. W x 47-1/2 in. H. Stainless Steel Spiral Coils- 12 Gallon, coil dimensions (one turn): 1-1/2 in. dia. x 106 in. L, number of spirals: 16. Inlets: (1) 3/4 in. dia. media port, (2) 1-1/2 in. dia. FNPT, (2) 4 in. dia. ports. Outlets: (1) 1-1/2 in. dia. media port, (1) 2 in. dia. FNPT ball valve, (1) 2 in. dia. PVC. Overall dimensions: 84 in. L x 82 in. W x 60 in. H.