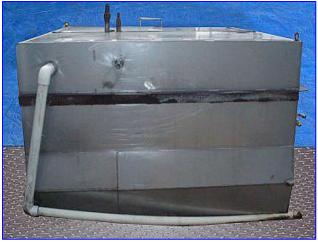

| Stainless Steel Single Shell Cook/Chill Tank- 1000 Gallon |                     |                    |
|-----------------------------------------------------------|---------------------|--------------------|
| Mfg:                                                      |                     | Model:             |
|                                                           | Stock No. KPSB178.5 | Serial No <u>.</u> |

Stainless Steel Single Shell Cook/Chill Tank- 1000 Gallon. Inside dimensions: 73 in. L x 71-1/2 in. W x 47-1/2 in. H. Stainless Steel Spiral Coils- 12 Gallon, coil dimensions (one turn): 1-1/2 in. dia. x 106 in. L, number of spirals: 16. Inlets: (1) 3/4 in. dia. media port, (2) 1-1/2 in. dia. FNPT, (2) 4 in. dia. ports. Outlets: (1) 1-1/2 in. dia. media port, (1) 2 in. dia. FNPT ball valve, (1) 2 in. dia. PVC. Overall dimensions: 84 in. L x 82 in. W x 60 in. H.