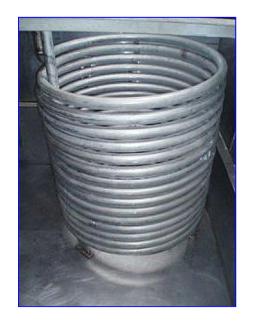

Stainless Steel Single Shell Cook/Chill Tank- 1000 Gallon. Inside dimensions: 73 in. L x 71-1/2 in. W x 47-1/2 in. H. Stainless Steel Spiral Coils- 12 Gallon, coil dimensions (one turn): 1-1/2 in. dia. x 106 in. L, number of spirals: 16. Inlets: (1) 3/4 in. dia. media port, (2) 1-1/2 in. dia. FNPT, (2) 4 in. dia. ports. Outlets: (1) 1-1/2 in. dia. media port, (1) 2 in. dia. FNPT ball valve, (1) 2 in. dia. PVC. Overall dimensions: 84 in. L x 82 in. W x 60 in. H.