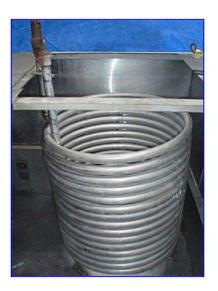

Stainless Steel Single Shell Cook/Chill Tank- 1000 Gallon. Inside dimensions: 73 in. L x 71-1/2 in. W x 47-1/2 in. H. Stainless Steel Spiral Coils- 12 Gallon, coil dimensions (one turn): 1-1/2 in. dia. x 106 in. L, number of spirals: 16. Inlets: (1) 3/4 in. dia. media port, (2) 1-1/2 in. dia. FNPT, (2) 4 in. dia. ports. Outlets: (1) 1-1/2 in. dia. media port, (1) 2 in. dia. FNPT ball valve, (1) 2 in. dia. PVC. Overall dimensions: 84 in. L x 82 in. W x 60 in. H.