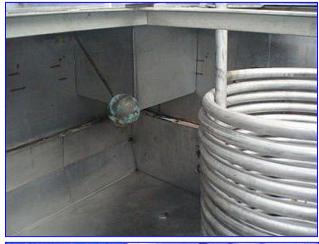

Stainless Steel Single Shell Cook/Chill Tank- 1000 Gallon. Inside dimensions: 73 in. L x 71-1/2 in. W x 47-1/2 in. H. Stainless Steel Spiral Coils- 12 Gallon, coil dimensions (one turn): 1-1/2 in. dia. x 106 in. L, number of spirals: 16. Inlets: (1) 3/4 in. dia. media port, (2) 1-1/2 in. dia. FNPT, (2) 4 in. dia. ports. Outlets: (1) 1-1/2 in. dia. media port, (1) 2 in. dia. FNPT ball valve, (1) 2 in. dia. PVC. Overall dimensions: 84 in. L x 82 in. W x 60 in. H.