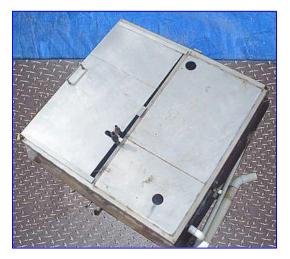

| Stainless Steel Single Shell Cook/Chill Tank- 1000 Gallon |                     |                    |
|-----------------------------------------------------------|---------------------|--------------------|
| Mfg:                                                      |                     | Model:             |
|                                                           | Stock No. KPSB178.5 | Serial No <u>.</u> |

Stainless Steel Single Shell Cook/Chill Tank- 1000 Gallon. Inside dimensions: 73 in. L x 71-1/2 in. W x 47-1/2 in. H. Stainless Steel Spiral Coils- 12 Gallon, coil dimensions (one turn): 1-1/2 in. dia. x 106 in. L, number of spirals: 16. Inlets: (1) 3/4 in. dia. media port, (2) 1-1/2 in. dia. FNPT, (2) 4 in. dia. ports. Outlets: (1) 1-1/2 in. dia. media port, (1) 2 in. dia. FNPT ball valve, (1) 2 in. dia. PVC. Overall dimensions: 84 in. L x 82 in. W x 60 in. H.