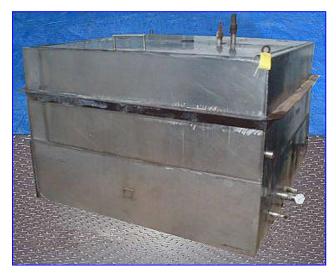

| Stainless Steel Single Shell Cook/Chill Tank- 1000 Gallon |                     |                    |
|-----------------------------------------------------------|---------------------|--------------------|
| Mfg:                                                      |                     | Model:             |
|                                                           | Stock No. KPSB178.5 | Serial No <u>.</u> |

Stainless Steel Single Shell Cook/Chill Tank- 1000 Gallon. Inside dimensions: 73 in. L x 71-1/2 in. W x 47-1/2 in. H. Stainless Steel Spiral Coils- 12 Gallon, coil dimensions (one turn): 1-1/2 in. dia. x 106 in. L, number of spirals: 16. Inlets: (1) 3/4 in. dia. media port, (2) 1-1/2 in. dia. FNPT, (2) 4 in. dia. ports. Outlets: (1) 1-1/2 in. dia. media port, (1) 2 in. dia. FNPT ball valve, (1) 2 in. dia. PVC. Overall dimensions: 84 in. L x 82 in. W x 60 in. H.