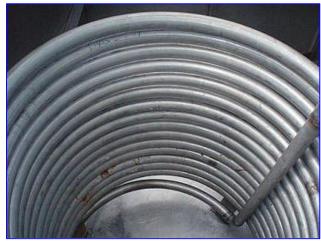

Stainless Steel Single Shell Cook/Chill Tank- 1000 Gallon. Inside dimensions: 73 in. L x 71-1/2 in. W x 47-1/2 in. H. Stainless Steel Spiral Coils- 12 Gallon, coil dimensions (one turn): 1-1/2 in. dia. x 106 in. L, number of spirals: 16. Inlets: (1) 3/4 in. dia. media port, (2) 1-1/2 in. dia. FNPT, (2) 4 in. dia. ports. Outlets: (1) 1-1/2 in. dia. media port, (1) 2 in. dia. FNPT ball valve, (1) 2 in. dia. PVC. Overall dimensions: 84 in. L x 82 in. W x 60 in. H.