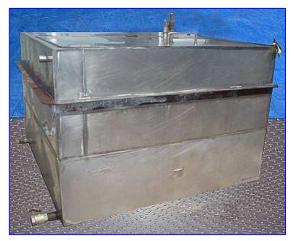

| Stainless Steel Single Shell Cook/Chill Tank- 1000 Gallon |                     |                    |
|-----------------------------------------------------------|---------------------|--------------------|
| Mfg:                                                      |                     | Model:             |
|                                                           | Stock No. KPSB178.5 | Serial No <u>.</u> |

Stainless Steel Single Shell Cook/Chill Tank- 1000 Gallon. Inside dimensions: 73 in. L x 71-1/2 in. W x 47-1/2 in. H. Stainless Steel Spiral Coils- 12 Gallon, coil dimensions (one turn): 1-1/2 in. dia. x 106 in. L, number of spirals: 16. Inlets: (1) 3/4 in. dia. media port, (2) 1-1/2 in. dia. FNPT, (2) 4 in. dia. ports. Outlets: (1) 1-1/2 in. dia. media port, (1) 2 in. dia. FNPT ball valve, (1) 2 in. dia. PVC. Overall dimensions: 84 in. L x 82 in. W x 60 in. H.