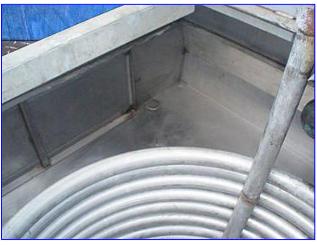

Stainless Steel Single Shell Cook/Chill Tank- 1000 Gallon. Inside dimensions: 73 in. L x 71-1/2 in. W x 47-1/2 in. H. Stainless Steel Spiral Coils- 12 Gallon, coil dimensions (one turn): 1-1/2 in. dia. x 106 in. L, number of spirals: 16. Inlets: (1) 3/4 in. dia. media port, (2) 1-1/2 in. dia. FNPT, (2) 4 in. dia. ports. Outlets: (1) 1-1/2 in. dia. media port, (1) 2 in. dia. FNPT ball valve, (1) 2 in. dia. PVC. Overall dimensions: 84 in. L x 82 in. W x 60 in. H.