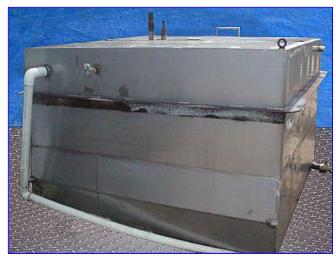

| Stainless Steel Single Shell Cook/Chill Tank- 1000 Gallon |                     |                    |
|-----------------------------------------------------------|---------------------|--------------------|
| Mfg:                                                      |                     | Model:             |
|                                                           | Stock No. KPSB178.5 | Serial No <u>.</u> |

Stainless Steel Single Shell Cook/Chill Tank- 1000 Gallon. Inside dimensions: 73 in. L x 71-1/2 in. W x 47-1/2 in. H. Stainless Steel Spiral Coils- 12 Gallon, coil dimensions (one turn): 1-1/2 in. dia. x 106 in. L, number of spirals: 16. Inlets: (1) 3/4 in. dia. media port, (2) 1-1/2 in. dia. FNPT, (2) 4 in. dia. ports. Outlets: (1) 1-1/2 in. dia. media port, (1) 2 in. dia. FNPT ball valve, (1) 2 in. dia. PVC. Overall dimensions: 84 in. L x 82 in. W x 60 in. H.