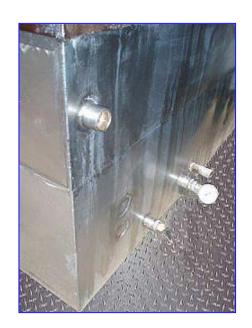

Stainless Steel Single Shell Cook/Chill Tank- 1000 Gallon. Inside dimensions: 73 in. L x 71-1/2 in. W x 47-1/2 in. H. Stainless Steel Spiral Coils- 12 Gallon, coil dimensions (one turn): 1-1/2 in. dia. x 106 in. L, number of spirals: 16. Inlets: (1) 3/4 in. dia. media port, (2) 1-1/2 in. dia. FNPT, (2) 4 in. dia. ports. Outlets: (1) 1-1/2 in. dia. media port, (1) 2 in. dia. FNPT ball valve, (1) 2 in. dia. PVC. Overall dimensions: 84 in. L x 82 in. W x 60 in. H.