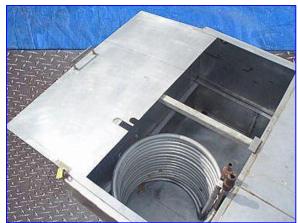

Stainless Steel Single Shell Cook/Chill Tank- 1000 Gallon. Inside dimensions: 73 in. L x 71-1/2 in. W x 47-1/2 in. H. Stainless Steel Spiral Coils- 12 Gallon, coil dimensions (one turn): 1-1/2 in. dia. x 106 in. L, number of spirals: 16. Inlets: (1) 3/4 in. dia. media port, (2) 1-1/2 in. dia. FNPT, (2) 4 in. dia. ports. Outlets: (1) 1-1/2 in. dia. media port, (1) 2 in. dia. FNPT ball valve, (1) 2 in. dia. PVC. Overall dimensions: 84 in. L x 82 in. W x 60 in. H.