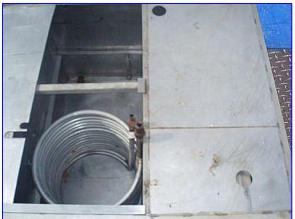

Stainless Steel Single Shell Cook/Chill Tank- 1000 Gallon. Inside dimensions: 73 in. L x 71-1/2 in. W x 47-1/2 in. H. Stainless Steel Spiral Coils- 12 Gallon, coil dimensions (one turn): 1-1/2 in. dia. x 106 in. L, number of spirals: 16. Inlets: (1) 3/4 in. dia. media port, (2) 1-1/2 in. dia. FNPT, (2) 4 in. dia. ports. Outlets: (1) 1-1/2 in. dia. media port, (1) 2 in. dia. FNPT ball valve, (1) 2 in. dia. PVC. Overall dimensions: 84 in. L x 82 in. W x 60 in. H.