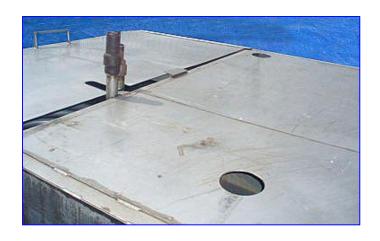

Stainless Steel Single Shell Cook/Chill Tank- 1000 Gallon. Inside dimensions: 73 in. L x 71-1/2 in. W x 47-1/2 in. H. Stainless Steel Spiral Coils- 12 Gallon, coil dimensions (one turn): 1-1/2 in. dia. x 106 in. L, number of spirals: 16. Inlets: (1) 3/4 in. dia. media port, (2) 1-1/2 in. dia. FNPT, (2) 4 in. dia. ports. Outlets: (1) 1-1/2 in. dia. media port, (1) 2 in. dia. FNPT ball valve, (1) 2 in. dia. PVC. Overall dimensions: 84 in. L x 82 in. W x 60 in. H.