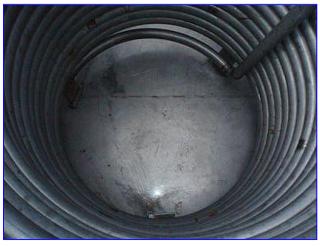

Stainless Steel Single Shell Cook/Chill Tank- 1000 Gallon. Inside dimensions: 73 in. L x 71-1/2 in. W x 47-1/2 in. H. Stainless Steel Spiral Coils- 12 Gallon, coil dimensions (one turn): 1-1/2 in. dia. x 106 in. L, number of spirals: 16. Inlets: (1) 3/4 in. dia. media port, (2) 1-1/2 in. dia. FNPT, (2) 4 in. dia. ports. Outlets: (1) 1-1/2 in. dia. media port, (1) 2 in. dia. FNPT ball valve, (1) 2 in. dia. PVC. Overall dimensions: 84 in. L x 82 in. W x 60 in. H.