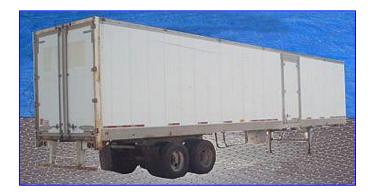

| 1993 Trailmobile Refrigerated Trailer R-22 |                                      |
|--------------------------------------------|--------------------------------------|
| Mfg: Trailmobile                           | Model: 01AN-1UAL                     |
| Stock No. KPSB566.38a                      | Serial No <u>.</u> 1PT01ANH3R9004750 |

1993 Trailmobile Refrigerated Trailer. Model: 01AN-1UAL. VIN and S/N: 1PT01ANH3R9004750. Inside dimensions: 46 ft. 9 in. L x 96 in. W x 98 in. H. GVWR: 65,000 lbs. GAWR (2 axles): 20,000 lbs. each with 11R24.5G tires, 8.25x24.5 rims, and inflated @ 95 psi. Coupler height: 49.5 in. Floor code: L. Door code: F. Side lining code: F. Trailmobile thermal performance - Heat transmission rate: 103 Btu/hr-°F. Floor airflow area: 46.3 sq. in. Carrier Transicold Phoenix Advantage Refrigeration Unit, Model: NDA749N0-WM-0, S/N: DAA90188514, Refrigerant: R-22. CFM:41 Carlyle 6-Cylinder Reciprocating Compressor, Model: 05GG041150, S/N: 2093J02322. 41 CFM Cooling (100 °F ambient): 54,000 Btuh @ 35 °F, 35,000 Btuh @ 0 °F, 20,000 Btuh @ -20 °F. Heating (0 °F ambient): 46,000 Btuh @ 65 °F, 46,000 Btuh @ 35 °F. Air discharge (no load/system load): 3,350/2,940 scfm. Aluminum floor. Outlets: (1) 48 in. W x 4 in. H air discharge, (1) 45 in. W x 89 in. H, (1) 99 in. W x 103 in. H rear door access. Diesel motor is not included, but can be added. Overall dimensions: 50 ft. L x 102 in. W x 13 ft. 2 in. L.