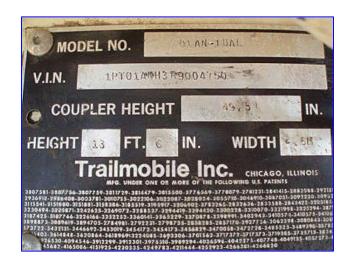

1993 Trailmobile Refrigerated Trailer. Model: 01AN-1UAL. VIN and S/N: 1PT01ANH3R9004750. Inside dimensions: 46 ft. 9 in. L x 96 in. W x 98 in. H. GVWR: 65,000 lbs. GAWR (2 axles): 20,000 lbs. each with 11R24.5G tires, 8.25x24.5 rims, and inflated @ 95 psi. Coupler height: 49.5 in. Floor code: L. Door code: F. Side lining code: F. Trailmobile thermal performance - Heat transmission rate: 103 Btu/hr-°F. Floor airflow area: 46.3 sq. in. Carrier Transicold Phoenix Advantage Refrigeration Unit, Model: NDA749N0-WM-0, S/N: DAA90188514, Refrigerant: R-22. CFM:41 Carlyle 6-Cylinder Reciprocating Compressor, Model: 05GG041150, S/N: 2093J02322. 41 CFM Cooling (100 °F ambient): 54,000 Btuh @ 35 °F, 35,000 Btuh @ 0 °F, 20,000 Btuh @ -20 °F. Heating (0 °F ambient): 46,000 Btuh @ 65 °F, 46,000 Btuh @ 35 °F. Air discharge (no load/system load): 3,350/2,940 scfm. Aluminum floor. Outlets: (1) 48 in. W x 4 in. H air discharge, (1) 45 in. W x 89 in. H, (1) 99 in. W x 103 in. H rear door access. Diesel motor is not included, but can be added. Overall dimensions: 50 ft. L x 102 in. W x 13 ft. 2 in. L.