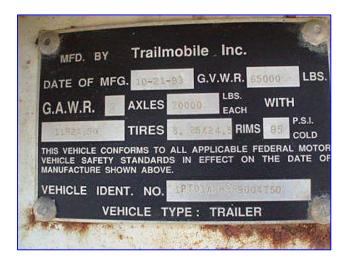

| 1993 Trailmobile Refrigerated Trailer R-22 |                                      |
|--------------------------------------------|--------------------------------------|
| Mfg: Trailmobile                           | Model: 01AN-1UAL                     |
| Stock No. KPSB566.38a                      | Serial No <u>.</u> 1PT01ANH3R9004750 |

1993 Trailmobile Refrigerated Trailer. Model: 01AN-1UAL. VIN and S/N: 1PT01ANH3R9004750. Inside dimensions: 46 ft. 9 in. L x 96 in. W x 98 in. H. GVWR: 65,000 lbs. GAWR (2 axles): 20,000 lbs. each with 11R24.5G tires, 8.25x24.5 rims, and inflated @ 95 psi. Coupler height: 49.5 in. Floor code: L. Door code: F. Side lining code: F. Trailmobile thermal performance - Heat transmission rate: 103 Btu/hr-°F. Floor airflow area: 46.3 sq. in. Carrier Transicold Phoenix Advantage Refrigeration Unit, Model: NDA749N0-WM-0, S/N: DAA90188514, Refrigerant: R-22. CFM:41 Carlyle 6-Cylinder Reciprocating Compressor, Model: 05GG041150, S/N: 2093J02322. 41 CFM Cooling (100 °F ambient): 54,000 Btuh @ 35 °F, 35,000 Btuh @ 0 °F, 20,000 Btuh @ -20 °F. Heating (0 °F ambient): 46,000 Btuh @ 65 °F, 46,000 Btuh @ 35 °F. Air discharge (no load/system load): 3,350/2,940 scfm. Aluminum floor. Outlets: (1) 48 in. W x 4 in. H air discharge, (1) 45 in. W x 89 in. H, (1) 99 in. W x 103 in. H rear door access. Diesel motor is not included, but can be added. Overall dimensions: 50 ft. L x 102 in. W x 13 ft. 2 in. L.