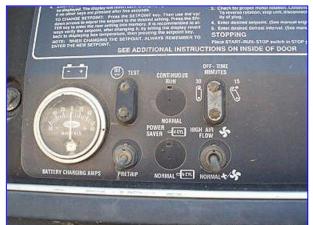

1993 Trailmobile Refrigerated Trailer. Model: 01AN-1UAL. VIN and S/N: 1PT01ANH3R9004750. Inside dimensions: 46 ft. 9 in. L x 96 in. W x 98 in. H. GVWR: 65,000 lbs. GAWR (2 axles): 20,000 lbs. each with 11R24.5G tires, 8.25x24.5 rims, and inflated @ 95 psi. Coupler height: 49.5 in. Floor code: L. Door code: F. Side lining code: F. Trailmobile thermal performance - Heat transmission rate: 103 Btu/hr-°F. Floor airflow area: 46.3 sq. in. Carrier Transicold Phoenix Advantage Refrigeration Unit, Model: NDA749N0-WM-0, S/N: DAA90188514, Refrigerant: R-22. CFM:41 Carlyle 6-Cylinder Reciprocating Compressor, Model: 05GG041150, S/N: 2093J02322. 41 CFM Cooling (100 °F ambient): 54,000 Btuh @ 35 °F, 35,000 Btuh @ 0 °F, 20,000 Btuh @ -20 °F. Heating (0 °F ambient): 46,000 Btuh @ 65 °F, 46,000 Btuh @ 35 °F. Air discharge (no load/system load): 3,350/2,940 scfm. Aluminum floor. Outlets: (1) 48 in. W x 4 in. H air discharge, (1) 45 in. W x 89 in. H, (1) 99 in. W x 103 in. H rear door access. Diesel motor is not included, but can be added. Overall dimensions: 50 ft. L x 102 in. W x 13 ft. 2 in. L.