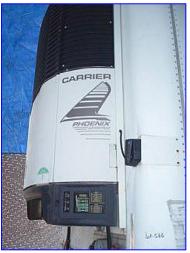

1993 Trailmobile Refrigerated Trailer. Model: 01AN-1UAL. VIN and S/N: 1PT01ANH3R9004750. Inside dimensions: 46 ft. 9 in. L x 96 in. W x 98 in. H. GVWR: 65,000 lbs. GAWR (2 axles): 20,000 lbs. each with 11R24.5G tires, 8.25x24.5 rims, and inflated @ 95 psi. Coupler height: 49.5 in. Floor code: L. Door code: F. Side lining code: F. Trailmobile thermal performance - Heat transmission rate: 103 Btu/hr-°F. Floor airflow area: 46.3 sq. in. Carrier Transicold Phoenix Advantage Refrigeration Unit, Model: NDA749N0-WM-0, S/N: DAA90188514, Refrigerant: R-22. CFM:41 Carlyle 6-Cylinder Reciprocating Compressor, Model: 05GG041150, S/N: 2093J02322. 41 CFM Cooling (100 °F ambient): 54,000 Btuh @ 35 °F, 35,000 Btuh @ 0 °F, 20,000 Btuh @ -20 °F. Heating (0 °F ambient): 46,000 Btuh @ 65 °F, 46,000 Btuh @ 35 °F. Air discharge (no load/system load): 3,350/2,940 scfm. Aluminum floor. Outlets: (1) 48 in. W x 4 in. H air discharge, (1) 45 in. W x 89 in. H, (1) 99 in. W x 103 in. H rear door access. Diesel motor is not included, but can be added. Overall dimensions: 50 ft. L x 102 in. W x 13 ft. 2 in. L.