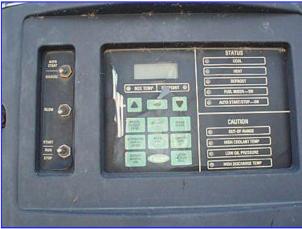

1993 Trailmobile Refrigerated Trailer. Model: 01AN-1UAL. VIN and S/N: 1PT01ANH3R9004750. Inside dimensions: 46 ft. 9 in. L x 96 in. W x 98 in. H. GVWR: 65,000 lbs. GAWR (2 axles): 20,000 lbs. each with 11R24.5G tires, 8.25x24.5 rims, and inflated @ 95 psi. Coupler height: 49.5 in. Floor code: L. Door code: F. Side lining code: F. Trailmobile thermal performance - Heat transmission rate: 103 Btu/hr-°F. Floor airflow area: 46.3 sq. in. Carrier Transicold Phoenix Advantage Refrigeration Unit, Model: NDA749N0-WM-0, S/N: DAA90188514, Refrigerant: R-22. CFM:41 Carlyle 6-Cylinder Reciprocating Compressor, Model: 05GG041150, S/N: 2093J02322. 41 CFM Cooling (100 °F ambient): 54,000 Btuh @ 35 °F, 35,000 Btuh @ 0 °F, 20,000 Btuh @ -20 °F. Heating (0 °F ambient): 46,000 Btuh @ 65 °F, 46,000 Btuh @ 35 °F. Air discharge (no load/system load): 3,350/2,940 scfm. Aluminum floor. Outlets: (1) 48 in. W x 4 in. H air discharge, (1) 45 in. W x 89 in. H, (1) 99 in. W x 103 in. H rear door access. Diesel motor is not included, but can be added. Overall dimensions: 50 ft. L x 102 in. W x 13 ft. 2 in. L.