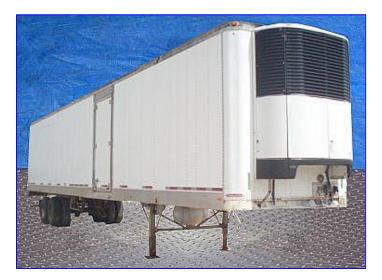

| 1993 Trailmobile Refrigerated Trailer R-22 |                                      |
|--------------------------------------------|--------------------------------------|
| Mfg: Trailmobile                           | Model: 01AN-1UAL                     |
| Stock No. KPSB566.38a                      | Serial No <u>.</u> 1PT01ANH3R9004750 |

1993 Trailmobile Refrigerated Trailer. Model: 01AN-1UAL. VIN and S/N: 1PT01ANH3R9004750. Inside dimensions: 46 ft. 9 in. L x 96 in. W x 98 in. H. GVWR: 65,000 lbs. GAWR (2 axles): 20,000 lbs. each with 11R24.5G tires, 8.25x24.5 rims, and inflated @ 95 psi. Coupler height: 49.5 in. Floor code: L. Door code: F. Side lining code: F. Trailmobile thermal performance - Heat transmission rate: 103 Btu/hr-°F. Floor airflow area: 46.3 sq. in. Carrier Transicold Phoenix Advantage Refrigeration Unit, Model: NDA749N0-WM-0, S/N: DAA90188514, Refrigerant: R-22. CFM:41 Carlyle 6-Cylinder Reciprocating Compressor, Model: 05GG041150, S/N: 2093J02322. 41 CFM Cooling (100 °F ambient): 54,000 Btuh @ 35 °F, 35,000 Btuh @ 0 °F, 20,000 Btuh @ -20 °F. Heating (0 °F ambient): 46,000 Btuh @ 65 °F, 46,000 Btuh @ 35 °F. Air discharge (no load/system load): 3,350/2,940 scfm. Aluminum floor. Outlets: (1) 48 in. W x 4 in. H air discharge, (1) 45 in. W x 89 in. H, (1) 99 in. W x 103 in. H rear door access. Diesel motor is not included, but can be added. Overall dimensions: 50 ft. L x 102 in. W x 13 ft. 2 in. L.