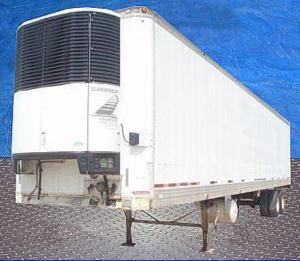

| 1993 Trailmobile Refrigerated Trailer R-22 |                                      |
|--------------------------------------------|--------------------------------------|
| Mfg: Trailmobile                           | Model: 01AN-1UAL                     |
| Stock No. KPSB566.38a                      | Serial No <u>.</u> 1PT01ANH3R9004750 |

1993 Trailmobile Refrigerated Trailer. Model: 01AN-1UAL. VIN and S/N: 1PT01ANH3R9004750. Inside dimensions: 46 ft. 9 in. L x 96 in. W x 98 in. H. GVWR: 65,000 lbs. GAWR (2 axles): 20,000 lbs. each with 11R24.5G tires, 8.25x24.5 rims, and inflated @ 95 psi. Coupler height: 49.5 in. Floor code: L. Door code: F. Side lining code: F. Trailmobile thermal performance - Heat transmission rate: 103 Btu/hr-°F. Floor airflow area: 46.3 sq. in. Carrier Transicold Phoenix Advantage Refrigeration Unit, Model: NDA749N0-WM-0, S/N: DAA90188514, Refrigerant: R-22. CFM:41 Carlyle 6-Cylinder Reciprocating Compressor, Model: 05GG041150, S/N: 2093J02322. 41 CFM Cooling (100 °F ambient): 54,000 Btuh @ 35 °F, 35,000 Btuh @ 0 °F, 20,000 Btuh @ -20 °F. Heating (0 °F ambient): 46,000 Btuh @ 65 °F, 46,000 Btuh @ 35 °F. Air discharge (no load/system load): 3,350/2,940 scfm. Aluminum floor. Outlets: (1) 48 in. W x 4 in. H air discharge, (1) 45 in. W x 89 in. H, (1) 99 in. W x 103 in. H rear door access. Diesel motor is not included, but can be added. Overall dimensions: 50 ft. L x 102 in. W x 13 ft. 2 in. L.