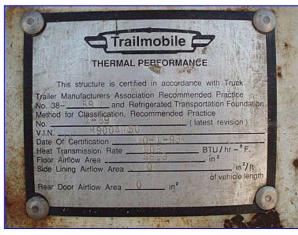

1993 Trailmobile Refrigerated Trailer. Model: 01AN-1UAL. VIN and S/N: 1PT01ANH3R9004750. Inside dimensions: 46 ft. 9 in. L x 96 in. W x 98 in. H. GVWR: 65,000 lbs. GAWR (2 axles): 20,000 lbs. each with 11R24.5G tires, 8.25x24.5 rims, and inflated @ 95 psi. Coupler height: 49.5 in. Floor code: L. Door code: F. Side lining code: F. Trailmobile thermal performance - Heat transmission rate: 103 Btu/hr-°F. Floor airflow area: 46.3 sq. in. Carrier Transicold Phoenix Advantage Refrigeration Unit, Model: NDA749N0-WM-0, S/N: DAA90188514, Refrigerant: R-22. CFM:41 Carlyle 6-Cylinder Reciprocating Compressor, Model: 05GG041150, S/N: 2093J02322. 41 CFM Cooling (100 °F ambient): 54,000 Btuh @ 35 °F, 35,000 Btuh @ 0 °F, 20,000 Btuh @ -20 °F. Heating (0 °F ambient): 46,000 Btuh @ 65 °F, 46,000 Btuh @ 35 °F. Air discharge (no load/system load): 3,350/2,940 scfm. Aluminum floor. Outlets: (1) 48 in. W x 4 in. H air discharge, (1) 45 in. W x 89 in. H, (1) 99 in. W x 103 in. H rear door access. Diesel motor is not included, but can be added. Overall dimensions: 50 ft. L x 102 in. W x 13 ft. 2 in. L.