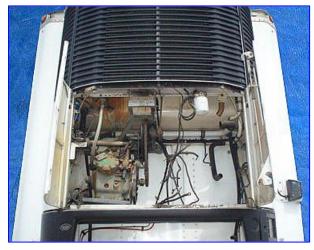

1993 Trailmobile Refrigerated Trailer. Model: 01AN-1UAL. VIN and S/N: 1PT01ANH3R9004750. Inside dimensions: 46 ft. 9 in. L x 96 in. W x 98 in. H. GVWR: 65,000 lbs. GAWR (2 axles): 20,000 lbs. each with 11R24.5G tires, 8.25x24.5 rims, and inflated @ 95 psi. Coupler height: 49.5 in. Floor code: L. Door code: F. Side lining code: F. Trailmobile thermal performance - Heat transmission rate: 103 Btu/hr-°F. Floor airflow area: 46.3 sq. in. Carrier Transicold Phoenix Advantage Refrigeration Unit, Model: NDA749N0-WM-0, S/N: DAA90188514, Refrigerant: R-22. CFM:41 Carlyle 6-Cylinder Reciprocating Compressor, Model: 05GG041150, S/N: 2093J02322. 41 CFM Cooling (100 °F ambient): 54,000 Btuh @ 35 °F, 35,000 Btuh @ 0 °F, 20,000 Btuh @ -20 °F. Heating (0 °F ambient): 46,000 Btuh @ 65 °F, 46,000 Btuh @ 35 °F. Air discharge (no load/system load): 3,350/2,940 scfm. Aluminum floor. Outlets: (1) 48 in. W x 4 in. H air discharge, (1) 45 in. W x 89 in. H, (1) 99 in. W x 103 in. H rear door access. Diesel motor is not included, but can be added. Overall dimensions: 50 ft. L x 102 in. W x 13 ft. 2 in. L.