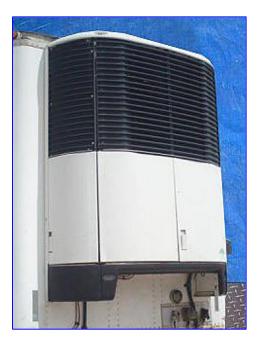

1993 Trailmobile Refrigerated Trailer. Model: 01AN-1UAL. VIN and S/N: 1PT01ANH3R9004750. Inside dimensions: 46 ft. 9 in. L x 96 in. W x 98 in. H. GVWR: 65,000 lbs. GAWR (2 axles): 20,000 lbs. each with 11R24.5G tires, 8.25x24.5 rims, and inflated @ 95 psi. Coupler height: 49.5 in. Floor code: L. Door code: F. Side lining code: F. Trailmobile thermal performance - Heat transmission rate: 103 Btu/hr-°F. Floor airflow area: 46.3 sq. in. Carrier Transicold Phoenix Advantage Refrigeration Unit, Model: NDA749N0-WM-0, S/N: DAA90188514, Refrigerant: R-22. CFM:41 Carlyle 6-Cylinder Reciprocating Compressor, Model: 05GG041150, S/N: 2093J02322. 41 CFM Cooling (100 °F ambient): 54,000 Btuh @ 35 °F, 35,000 Btuh @ 0 °F, 20,000 Btuh @ -20 °F. Heating (0 °F ambient): 46,000 Btuh @ 65 °F, 46,000 Btuh @ 35 °F. Air discharge (no load/system load): 3,350/2,940 scfm. Aluminum floor. Outlets: (1) 48 in. W x 4 in. H air discharge, (1) 45 in. W x 89 in. H, (1) 99 in. W x 103 in. H rear door access. Diesel motor is not included, but can be added. Overall dimensions: 50 ft. L x 102 in. W x 13 ft. 2 in. L.