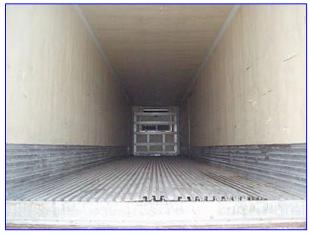

1993 Trailmobile Refrigerated Trailer. Model: 01AN-1UAL. VIN and S/N: 1PT01ANH3R9004750. Inside dimensions: 46 ft. 9 in. L x 96 in. W x 98 in. H. GVWR: 65,000 lbs. GAWR (2 axles): 20,000 lbs. each with 11R24.5G tires, 8.25x24.5 rims, and inflated @ 95 psi. Coupler height: 49.5 in. Floor code: L. Door code: F. Side lining code: F. Trailmobile thermal performance - Heat transmission rate: 103 Btu/hr-°F. Floor airflow area: 46.3 sq. in. Carrier Transicold Phoenix Advantage Refrigeration Unit, Model: NDA749N0-WM-0, S/N: DAA90188514, Refrigerant: R-22. CFM:41 Carlyle 6-Cylinder Reciprocating Compressor, Model: 05GG041150, S/N: 2093J02322. 41 CFM Cooling (100 °F ambient): 54,000 Btuh @ 35 °F, 35,000 Btuh @ 0 °F, 20,000 Btuh @ -20 °F. Heating (0 °F ambient): 46,000 Btuh @ 65 °F, 46,000 Btuh @ 35 °F. Air discharge (no load/system load): 3,350/2,940 scfm. Aluminum floor. Outlets: (1) 48 in. W x 4 in. H air discharge, (1) 45 in. W x 89 in. H, (1) 99 in. W x 103 in. H rear door access. Diesel motor is not included, but can be added. Overall dimensions: 50 ft. L x 102 in. W x 13 ft. 2 in. L.