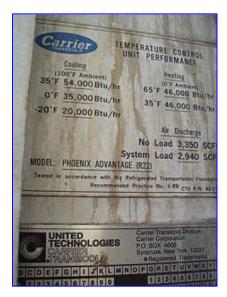

1993 Trailmobile Refrigerated Trailer. Model: 01AN-1UAL. VIN and S/N: 1PT01ANH3R9004750. Inside dimensions: 46 ft. 9 in. L x 96 in. W x 98 in. H. GVWR: 65,000 lbs. GAWR (2 axles): 20,000 lbs. each with 11R24.5G tires, 8.25x24.5 rims, and inflated @ 95 psi. Coupler height: 49.5 in. Floor code: L. Door code: F. Side lining code: F. Trailmobile thermal performance - Heat transmission rate: 103 Btu/hr-°F. Floor airflow area: 46.3 sq. in. Carrier Transicold Phoenix Advantage Refrigeration Unit, Model: NDA749N0-WM-0, S/N: DAA90188514, Refrigerant: R-22. CFM:41 Carlyle 6-Cylinder Reciprocating Compressor, Model: 05GG041150, S/N: 2093J02322. 41 CFM Cooling (100 °F ambient): 54,000 Btuh @ 35 °F, 35,000 Btuh @ 0 °F, 20,000 Btuh @ -20 °F. Heating (0 °F ambient): 46,000 Btuh @ 65 °F, 46,000 Btuh @ 35 °F. Air discharge (no load/system load): 3,350/2,940 scfm. Aluminum floor. Outlets: (1) 48 in. W x 4 in. H air discharge, (1) 45 in. W x 89 in. H, (1) 99 in. W x 103 in. H rear door access. Diesel motor is not included, but can be added. Overall dimensions: 50 ft. L x 102 in. W x 13 ft. 2 in. L.