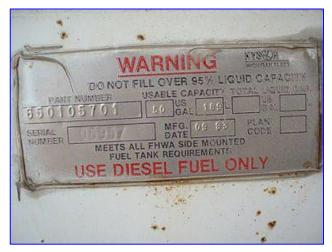

3 sq. in. Carrier Transicold Phoenix Advantage Refrigeration Unit, Model: NDA749N0-WM-0, S/N: DAA90188514, Refrigerant: R-22. CFM:41 Carlyle 6-Cylinder Reciprocating Compressor, Model: 05GG041150, S/N: 2093J02322. 41 CFM Cooling (100 °F ambient): 54,000 Btuh @ 35 °F, 35,000 Btuh @ 0 °F, 20,000 Btuh @ -20 °F. Heating (0 °F ambient): 46,000 Btuh @ 65 °F, 46,000 Btuh @ 35 °F. Air discharge (no load/system load): 3,350/2,940 scfm. Aluminum floor. Outlets: (1) 48 in. W x 4 in. H air discharge, (1) 45 in. W x 89 in. H, (1) 99 in. W x 103 in. H rear door access. Diesel motor is not included, but can be added. Overall dimensions: 50 ft. L x 102 in. W x 13 ft. 2 in. L.