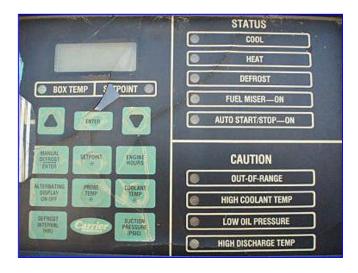

1993 Trailmobile Refrigerated Trailer. Model: 01AN-1UAL. VIN and S/N: 1PT01ANH3R9004750. Inside dimensions: 46 ft. 9 in. L x 96 in. W x 98 in. H. GVWR: 65,000 lbs. GAWR (2 axles): 20,000 lbs. each with 11R24.5G tires, 8.25x24.5 rims, and inflated @ 95 psi. Coupler height: 49.5 in. Floor code: L. Door code: F. Side lining code: F. Trailmobile thermal performance - Heat transmission rate: 103 Btu/hr-°F. Floor airflow area: 46.3 sq. in. Carrier Transicold Phoenix Advantage Refrigeration Unit, Model: NDA749N0-WM-0, S/N: DAA90188514, Refrigerant: R-22. CFM:41 Carlyle 6-Cylinder Reciprocating Compressor, Model: 05GG041150, S/N: 2093J02322. 41 CFM Cooling (100 °F ambient): 54,000 Btuh @ 35 °F, 35,000 Btuh @ 0 °F, 20,000 Btuh @ -20 °F. Heating (0 °F ambient): 46,000 Btuh @ 65 °F, 46,000 Btuh @ 35 °F. Air discharge (no load/system load): 3,350/2,940 scfm. Aluminum floor. Outlets: (1) 48 in. W x 4 in. H air discharge, (1) 45 in. W x 89 in. H, (1) 99 in. W x 103 in. H rear door access. Diesel motor is not included, but can be added. Overall dimensions: 50 ft. L x 102 in. W x 13 ft. 2 in. L.