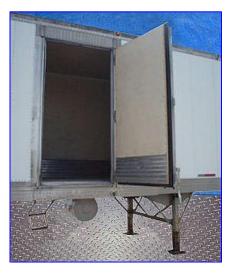

1993 Trailmobile Refrigerated Trailer. Model: 01AN-1UAL. VIN and S/N: 1PT01ANH3R9004750. Inside dimensions: 46 ft. 9 in. L x 96 in. W x 98 in. H. GVWR: 65,000 lbs. GAWR (2 axles): 20,000 lbs. each with 11R24.5G tires, 8.25x24.5 rims, and inflated @ 95 psi. Coupler height: 49.5 in. Floor code: L. Door code: F. Side lining code: F. Trailmobile thermal performance - Heat transmission rate: 103 Btu/hr-°F. Floor airflow area: 46.3 sq. in. Carrier Transicold Phoenix Advantage Refrigeration Unit, Model: NDA749N0-WM-0, S/N: DAA90188514, Refrigerant: R-22. CFM:41 Carlyle 6-Cylinder Reciprocating Compressor, Model: 05GG041150, S/N: 2093J02322. 41 CFM Cooling (100 °F ambient): 54,000 Btuh @ 35 °F, 35,000 Btuh @ 0 °F, 20,000 Btuh @ -20 °F. Heating (0 °F ambient): 46,000 Btuh @ 65 °F, 46,000 Btuh @ 35 °F. Air discharge (no load/system load): 3,350/2,940 scfm. Aluminum floor. Outlets: (1) 48 in. W x 4 in. H air discharge, (1) 45 in. W x 89 in. H, (1) 99 in. W x 103 in. H rear door access. Diesel motor is not included, but can be added. Overall dimensions: 50 ft. L x 102 in. W x 13 ft. 2 in. L.