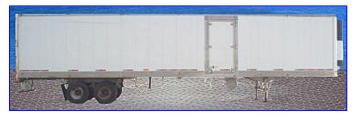

| 1993 Trailmobile Refrigerated Trailer R-22 |                                      |
|--------------------------------------------|--------------------------------------|
| Mfg: Trailmobile                           | Model: 01AN-1UAL                     |
| Stock No. KPSB566.38a                      | Serial No <u>.</u> 1PT01ANH3R9004750 |

1993 Trailmobile Refrigerated Trailer. Model: 01AN-1UAL. VIN and S/N: 1PT01ANH3R9004750. Inside dimensions: 46 ft. 9 in. L x 96 in. W x 98 in. H. GVWR: 65,000 lbs. GAWR (2 axles): 20,000 lbs. each with 11R24.5G tires, 8.25x24.5 rims, and inflated @ 95 psi. Coupler height: 49.5 in. Floor code: L. Door code: F. Side lining code: F. Trailmobile thermal performance - Heat transmission rate: 103 Btu/hr-°F. Floor airflow area: 46.3 sq. in. Carrier Transicold Phoenix Advantage Refrigeration Unit, Model: NDA749N0-WM-0, S/N: DAA90188514, Refrigerant: R-22. CFM:41 Carlyle 6-Cylinder Reciprocating Compressor, Model: 05GG041150, S/N: 2093J02322. 41 CFM Cooling (100 °F ambient): 54,000 Btuh @ 35 °F, 35,000 Btuh @ 0 °F, 20,000 Btuh @ -20 °F. Heating (0 °F ambient): 46,000 Btuh @ 65 °F, 46,000 Btuh @ 35 °F. Air discharge (no load/system load): 3,350/2,940 scfm. Aluminum floor. Outlets: (1) 48 in. W x 4 in. H air discharge, (1) 45 in. W x 89 in. H, (1) 99 in. W x 103 in. H rear door access. Diesel motor is not included, but can be added. Overall dimensions: 50 ft. L x 102 in. W x 13 ft. 2 in. L.