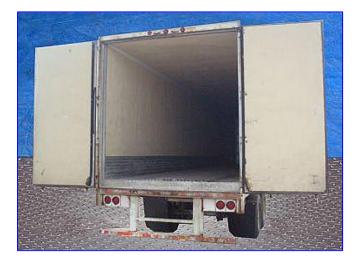

| 1993 Trailmobile Refrigerated Trailer R-22 |                                      |
|--------------------------------------------|--------------------------------------|
| Mfg: Trailmobile                           | Model: 01AN-1UAL                     |
| Stock No. KPSB566.38a                      | Serial No <u>.</u> 1PT01ANH3R9004750 |

1993 Trailmobile Refrigerated Trailer. Model: 01AN-1UAL. VIN and S/N: 1PT01ANH3R9004750. Inside dimensions: 46 ft. 9 in. L x 96 in. W x 98 in. H. GVWR: 65,000 lbs. GAWR (2 axles): 20,000 lbs. each with 11R24.5G tires, 8.25x24.5 rims, and inflated @ 95 psi. Coupler height: 49.5 in. Floor code: L. Door code: F. Side lining code: F. Trailmobile thermal performance - Heat transmission rate: 103 Btu/hr-°F. Floor airflow area: 46.3 sq. in. Carrier Transicold Phoenix Advantage Refrigeration Unit, Model: NDA749N0-WM-0, S/N: DAA90188514, Refrigerant: R-22. CFM:41 Carlyle 6-Cylinder Reciprocating Compressor, Model: 05GG041150, S/N: 2093J02322. 41 CFM Cooling (100 °F ambient): 54,000 Btuh @ 35 °F, 35,000 Btuh @ 0 °F, 20,000 Btuh @ -20 °F. Heating (0 °F ambient): 46,000 Btuh @ 65 °F, 46,000 Btuh @ 35 °F. Air discharge (no load/system load): 3,350/2,940 scfm. Aluminum floor. Outlets: (1) 48 in. W x 4 in. H air discharge, (1) 45 in. W x 89 in. H, (1) 99 in. W x 103 in. H rear door access. Diesel motor is not included, but can be added. Overall dimensions: 50 ft. L x 102 in. W x 13 ft. 2 in. L.