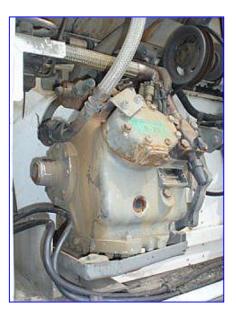

1993 Trailmobile Refrigerated Trailer. Model: 01AN-1UAL. VIN and S/N: 1PT01ANH3R9004750. Inside dimensions: 46 ft. 9 in. L x 96 in. W x 98 in. H. GVWR: 65,000 lbs. GAWR (2 axles): 20,000 lbs. each with 11R24.5G tires, 8.25x24.5 rims, and inflated @ 95 psi. Coupler height: 49.5 in. Floor code: L. Door code: F. Side lining code: F. Trailmobile thermal performance - Heat transmission rate: 103 Btu/hr-°F. Floor airflow area: 46.3 sq. in. Carrier Transicold Phoenix Advantage Refrigeration Unit, Model: NDA749N0-WM-0, S/N: DAA90188514, Refrigerant: R-22. CFM:41 Carlyle 6-Cylinder Reciprocating Compressor, Model: 05GG041150, S/N: 2093J02322. 41 CFM Cooling (100 °F ambient): 54,000 Btuh @ 35 °F, 35,000 Btuh @ 0 °F, 20,000 Btuh @ -20 °F. Heating (0 °F ambient): 46,000 Btuh @ 65 °F, 46,000 Btuh @ 35 °F. Air discharge (no load/system load): 3,350/2,940 scfm. Aluminum floor. Outlets: (1) 48 in. W x 4 in. H air discharge, (1) 45 in. W x 89 in. H, (1) 99 in. W x 103 in. H rear door access. Diesel motor is not included, but can be added. Overall dimensions: 50 ft. L x 102 in. W x 13 ft. 2 in. L.