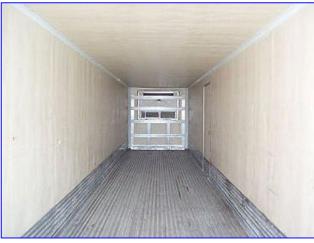

1993 Trailmobile Refrigerated Trailer. Model: 01AN-1UAL. VIN and S/N: 1PT01ANH3R9004750. Inside dimensions: 46 ft. 9 in. L x 96 in. W x 98 in. H. GVWR: 65,000 lbs. GAWR (2 axles): 20,000 lbs. each with 11R24.5G tires, 8.25x24.5 rims, and inflated @ 95 psi. Coupler height: 49.5 in. Floor code: L. Door code: F. Side lining code: F. Trailmobile thermal performance - Heat transmission rate: 103 Btu/hr-°F. Floor airflow area: 46.3 sq. in. Carrier Transicold Phoenix Advantage Refrigeration Unit, Model: NDA749N0-WM-0, S/N: DAA90188514, Refrigerant: R-22. CFM:41 Carlyle 6-Cylinder Reciprocating Compressor, Model: 05GG041150, S/N: 2093J02322. 41 CFM Cooling (100 °F ambient): 54,000 Btuh @ 35 °F, 35,000 Btuh @ 0 °F, 20,000 Btuh @ -20 °F. Heating (0 °F ambient): 46,000 Btuh @ 65 °F, 46,000 Btuh @ 35 °F. Air discharge (no load/system load): 3,350/2,940 scfm. Aluminum floor. Outlets: (1) 48 in. W x 4 in. H air discharge, (1) 45 in. W x 89 in. H, (1) 99 in. W x 103 in. H rear door access. Diesel motor is not included, but can be added. Overall dimensions: 50 ft. L x 102 in. W x 13 ft. 2 in. L.