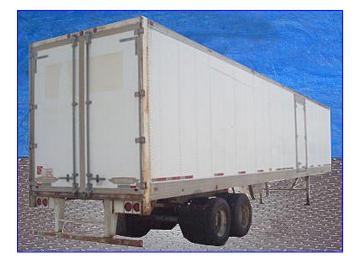

| 1993 Trailmobile Refrigerated Trailer R-22 |                                      |
|--------------------------------------------|--------------------------------------|
| Mfg: Trailmobile                           | Model: 01AN-1UAL                     |
| Stock No. KPSB566.38a                      | Serial No <u>.</u> 1PT01ANH3R9004750 |

1993 Trailmobile Refrigerated Trailer. Model: 01AN-1UAL. VIN and S/N: 1PT01ANH3R9004750. Inside dimensions: 46 ft. 9 in. L x 96 in. W x 98 in. H. GVWR: 65,000 lbs. GAWR (2 axles): 20,000 lbs. each with 11R24.5G tires, 8.25x24.5 rims, and inflated @ 95 psi. Coupler height: 49.5 in. Floor code: L. Door code: F. Side lining code: F. Trailmobile thermal performance - Heat transmission rate: 103 Btu/hr-°F. Floor airflow area: 46.3 sq. in. Carrier Transicold Phoenix Advantage Refrigeration Unit, Model: NDA749N0-WM-0, S/N: DAA90188514, Refrigerant: R-22. CFM:41 Carlyle 6-Cylinder Reciprocating Compressor, Model: 05GG041150, S/N: 2093J02322. 41 CFM Cooling (100 °F ambient): 54,000 Btuh @ 35 °F, 35,000 Btuh @ 0 °F, 20,000 Btuh @ -20 °F. Heating (0 °F ambient): 46,000 Btuh @ 65 °F, 46,000 Btuh @ 35 °F. Air discharge (no load/system load): 3,350/2,940 scfm. Aluminum floor. Outlets: (1) 48 in. W x 4 in. H air discharge, (1) 45 in. W x 89 in. H, (1) 99 in. W x 103 in. H rear door access. Diesel motor is not included, but can be added. Overall dimensions: 50 ft. L x 102 in. W x 13 ft. 2 in. L.