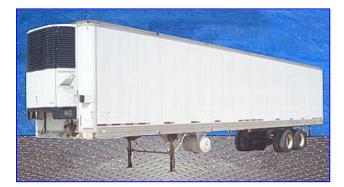

| 1993 Trailmobile Refrigerated Trailer R-22 |                                      |
|--------------------------------------------|--------------------------------------|
| Mfg: Trailmobile                           | Model: 01AN-1UAL                     |
| Stock No. KPSB566.38a                      | Serial No <u>.</u> 1PT01ANH3R9004750 |

1993 Trailmobile Refrigerated Trailer. Model: 01AN-1UAL. VIN and S/N: 1PT01ANH3R9004750. Inside dimensions: 46 ft. 9 in. L x 96 in. W x 98 in. H. GVWR: 65,000 lbs. GAWR (2 axles): 20,000 lbs. each with 11R24.5G tires, 8.25x24.5 rims, and inflated @ 95 psi. Coupler height: 49.5 in. Floor code: L. Door code: F. Side lining code: F. Trailmobile thermal performance - Heat transmission rate: 103 Btu/hr-°F. Floor airflow area: 46.3 sq. in. Carrier Transicold Phoenix Advantage Refrigeration Unit, Model: NDA749N0-WM-0, S/N: DAA90188514, Refrigerant: R-22. CFM:41 Carlyle 6-Cylinder Reciprocating Compressor, Model: 05GG041150, S/N: 2093J02322. 41 CFM Cooling (100 °F ambient): 54,000 Btuh @ 35 °F, 35,000 Btuh @ 0 °F, 20,000 Btuh @ -20 °F. Heating (0 °F ambient): 46,000 Btuh @ 65 °F, 46,000 Btuh @ 35 °F. Air discharge (no load/system load): 3,350/2,940 scfm. Aluminum floor. Outlets: (1) 48 in. W x 4 in. H air discharge, (1) 45 in. W x 89 in. H, (1) 99 in. W x 103 in. H rear door access. Diesel motor is not included, but can be added. Overall dimensions: 50 ft. L x 102 in. W x 13 ft. 2 in. L.