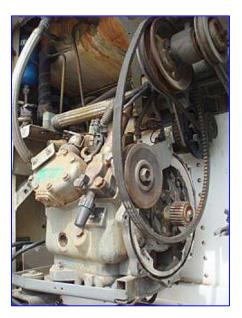

1993 Trailmobile Refrigerated Trailer. Model: 01AN-1UAL. VIN and S/N: 1PT01ANH3R9004750. Inside dimensions: 46 ft. 9 in. L x 96 in. W x 98 in. H. GVWR: 65,000 lbs. GAWR (2 axles): 20,000 lbs. each with 11R24.5G tires, 8.25x24.5 rims, and inflated @ 95 psi. Coupler height: 49.5 in. Floor code: L. Door code: F. Side lining code: F. Trailmobile thermal performance - Heat transmission rate: 103 Btu/hr-°F. Floor airflow area: 46.3 sq. in. Carrier Transicold Phoenix Advantage Refrigeration Unit, Model: NDA749N0-WM-0, S/N: DAA90188514, Refrigerant: R-22. CFM:41 Carlyle 6-Cylinder Reciprocating Compressor, Model: 05GG041150, S/N: 2093J02322. 41 CFM Cooling (100 °F ambient): 54,000 Btuh @ 35 °F, 35,000 Btuh @ 0 °F, 20,000 Btuh @ -20 °F. Heating (0 °F ambient): 46,000 Btuh @ 65 °F, 46,000 Btuh @ 35 °F. Air discharge (no load/system load): 3,350/2,940 scfm. Aluminum floor. Outlets: (1) 48 in. W x 4 in. H air discharge, (1) 45 in. W x 89 in. H, (1) 99 in. W x 103 in. H rear door access. Diesel motor is not included, but can be added. Overall dimensions: 50 ft. L x 102 in. W x 13 ft. 2 in. L.