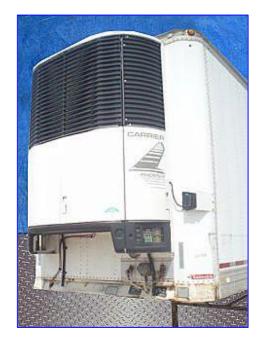

1993 Trailmobile Refrigerated Trailer. Model: 01AN-1UAL. VIN and S/N: 1PT01ANH3R9004750. Inside dimensions: 46 ft. 9 in. L x 96 in. W x 98 in. H. GVWR: 65,000 lbs. GAWR (2 axles): 20,000 lbs. each with 11R24.5G tires, 8.25x24.5 rims, and inflated @ 95 psi. Coupler height: 49.5 in. Floor code: L. Door code: F. Side lining code: F. Trailmobile thermal performance - Heat transmission rate: 103 Btu/hr-°F. Floor airflow area: 46.3 sq. in. Carrier Transicold Phoenix Advantage Refrigeration Unit, Model: NDA749N0-WM-0, S/N: DAA90188514, Refrigerant: R-22. CFM:41 Carlyle 6-Cylinder Reciprocating Compressor, Model: 05GG041150, S/N: 2093J02322. 41 CFM Cooling (100 °F ambient): 54,000 Btuh @ 35 °F, 35,000 Btuh @ 0 °F, 20,000 Btuh @ -20 °F. Heating (0 °F ambient): 46,000 Btuh @ 65 °F, 46,000 Btuh @ 35 °F. Air discharge (no load/system load): 3,350/2,940 scfm. Aluminum floor. Outlets: (1) 48 in. W x 4 in. H air discharge, (1) 45 in. W x 89 in. H, (1) 99 in. W x 103 in. H rear door access. Diesel motor is not included, but can be added. Overall dimensions: 50 ft. L x 102 in. W x 13 ft. 2 in. L.