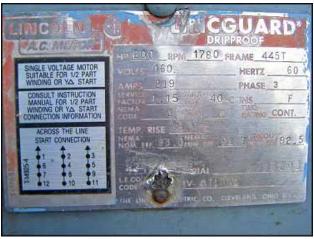

Mycom N8B 8-Cylinder Reciprocating Compressor. Model: N8B. S/N: MB8509. Refrigerant: R-717 (Ammonia). Nominal capacity: 143.8 tons at 160 bhp with a 20°F suction temperature and a 95°F condensing temperature. Displacement: 450 cfm. Max speed: 1,200 rpm. Bore: 5-1/8 in. Stroke: 3-15/16 in. Lincoln electric motor, 200 hp, 1780 rpm, 219 amps, 460 V, 60 Hz. 3 phase. Controls: (1) Penn oil pressure cut-off switch, (1) Penn suction/discharge pressure switch, (1) Penn Load/unloading automatic cut-off switch. Power supply: 460 V. Drive pulley diameter: 12 in. Driven pulley diameter: 18 in. Pulley ratio: .67. Inlet: 4 in. suction port. Outlet: 3 in. discharge port. Approximate weight: 6,530 lbs. Overall dimensions: 7 ft. x 4 ft. 8 in. W x 7 ft. 1 in. H. (ACN346-BC/Motor)