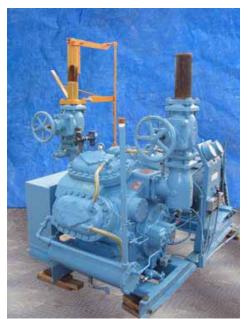

| Mycom N8B 8-Cylinder Reciprocating Compressor – 200 HP |                   |
|--------------------------------------------------------|-------------------|
| Mfg: Mycom                                             | Model: N8B        |
| Stock No: KWBF006                                      | Serial No: MB8509 |

Mycom N8B 8-Cylinder Reciprocating Compressor. Model: N8B. S/N: MB8509. Refrigerant: R-717 (Ammonia). Nominal capacity: 143.8 tons at 160 bhp with a 20°F suction temperature and a 95°F condensing temperature. Displacement: 450 cfm. Max speed: 1,200 rpm. Bore: 5-1/8 in. Stroke: 3-15/16 in. Lincoln electric motor, 200 hp, 1780 rpm, 219 amps, 460 V, 60 Hz. 3 phase. Controls: (1) Penn oil pressure cut-off switch, (1) Penn suction/discharge pressure switch, (1) Penn Load/unloading automatic cut-off switch. Power supply: 460 V. Drive pulley diameter: 12 in. Driven pulley diameter: 18 in. Pulley ratio: .67. Inlet: 4 in. suction port. Outlet: 3 in. discharge port. Approximate weight: 6,530 lbs. Overall dimensions: 7 ft. x 4 ft. 8 in. W x 7 ft. 1 in. H. (ACN346-BC/Motor)