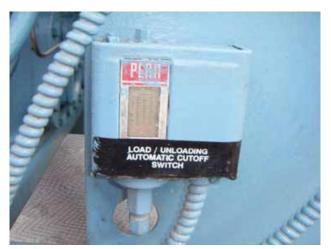

Mycom N8B 8-Cylinder Reciprocating Compressor. Model: N8B. S/N: MB8509. Refrigerant: R-717 (Ammonia). Nominal capacity: 143.8 tons at 160 bhp with a 20°F suction temperature and a 95°F condensing temperature. Displacement: 450 cfm. Max speed: 1,200 rpm. Bore: 5-1/8 in. Stroke: 3-15/16 in. Lincoln electric motor, 200 hp, 1780 rpm, 219 amps, 460 V, 60 Hz. 3 phase. Controls: (1) Penn oil pressure cut-off switch, (1) Penn suction/discharge pressure switch, (1) Penn Load/unloading automatic cut-off switch. Power supply: 460 V. Drive pulley diameter: 12 in. Driven pulley diameter: 18 in. Pulley ratio: .67. Inlet: 4 in. suction port. Outlet: 3 in. discharge port. Approximate weight: 6,530 lbs. Overall dimensions: 7 ft. x 4 ft. 8 in. W x 7 ft. 1 in. H. (ACN346-BC/Motor)