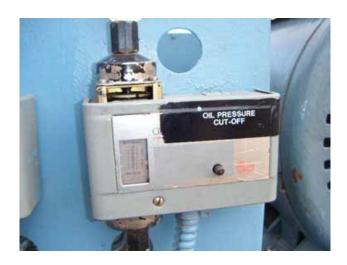

Mycom N8B 8-Cylinder Reciprocating Compressor. Model: N8B. S/N: MB8509. Refrigerant: R-717 (Ammonia). Nominal capacity: 143.8 tons at 160 bhp with a 20°F suction temperature and a 95°F condensing temperature. Displacement: 450 cfm. Max speed: 1,200 rpm. Bore: 5-1/8 in. Stroke: 3-15/16 in. Lincoln electric motor, 200 hp, 1780 rpm, 219 amps, 460 V, 60 Hz. 3 phase. Controls: (1) Penn oil pressure cut-off switch, (1) Penn suction/discharge pressure switch, (1) Penn Load/unloading automatic cut-off switch. Power supply: 460 V. Drive pulley diameter: 12 in. Driven pulley diameter: 18 in. Pulley ratio: .67. Inlet: 4 in. suction port. Outlet: 3 in. discharge port. Approximate weight: 6,530 lbs. Overall dimensions: 7 ft. x 4 ft. 8 in. W x 7 ft. 1 in. H. (ACN346-BC/Motor)