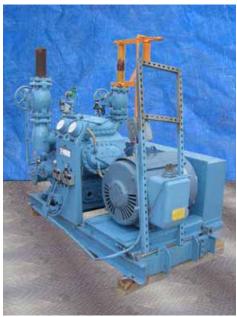

| Mycom N8B 8-Cylinder Reciprocating Compressor – 200 HP |                   |
|--------------------------------------------------------|-------------------|
| Mfg: Mycom                                             | Model: N8B        |
| Stock No: KWBF006                                      | Serial No: MB8509 |

Mycom N8B 8-Cylinder Reciprocating Compressor. Model: N8B. S/N: MB8509. Refrigerant: R-717 (Ammonia). Nominal capacity: 143.8 tons at 160 bhp with a 20°F suction temperature and a 95°F condensing temperature. Displacement: 450 cfm. Max speed: 1,200 rpm. Bore: 5-1/8 in. Stroke: 3-15/16 in. Lincoln electric motor, 200 hp, 1780 rpm, 219 amps, 460 V, 60 Hz. 3 phase. Controls: (1) Penn oil pressure cut-off switch, (1) Penn suction/discharge pressure switch, (1) Penn Load/unloading automatic cut-off switch. Power supply: 460 V. Drive pulley diameter: 12 in. Driven pulley diameter: 18 in. Pulley ratio: .67. Inlet: 4 in. suction port. Outlet: 3 in. discharge port. Approximate weight: 6,530 lbs. Overall dimensions: 7 ft. x 4 ft. 8 in. W x 7 ft. 1 in. H. (ACN346-BC/Motor)