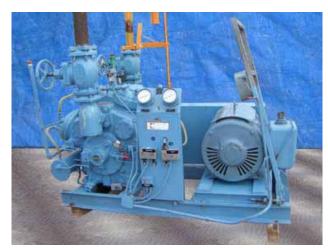

| Mycom N8B 8-Cylinder Reciprocating Compressor – 200 HP |                   |
|--------------------------------------------------------|-------------------|
| Mfg: Mycom                                             | Model: N8B        |
| Stock No: KWBF006                                      | Serial No: MB8509 |

Mycom N8B 8-Cylinder Reciprocating Compressor. Model: N8B. S/N: MB8509. Refrigerant: R-717 (Ammonia). Nominal capacity: 143.8 tons at 160 bhp with a 20°F suction temperature and a 95°F condensing temperature. Displacement: 450 cfm. Max speed: 1,200 rpm. Bore: 5-1/8 in. Stroke: 3-15/16 in. Lincoln electric motor, 200 hp, 1780 rpm, 219 amps, 460 V, 60 Hz. 3 phase. Controls: (1) Penn oil pressure cut-off switch, (1) Penn suction/discharge pressure switch, (1) Penn Load/unloading automatic cut-off switch. Power supply: 460 V. Drive pulley diameter: 12 in. Driven pulley diameter: 18 in. Pulley ratio: .67. Inlet: 4 in. suction port. Outlet: 3 in. discharge port. Approximate weight: 6,530 lbs. Overall dimensions: 7 ft. x 4 ft. 8 in. W x 7 ft. 1 in. H. (ACN346-BC/Motor)