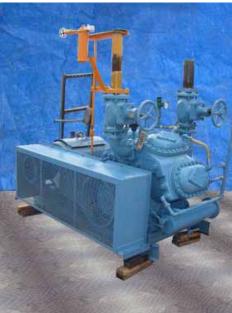

| Mycom N8B 8-Cylinder Reciprocating Compressor – 200 HP |                   |
|--------------------------------------------------------|-------------------|
| Mfg: Mycom                                             | Model: N8B        |
| Stock No: KWBF006                                      | Serial No: MB8509 |

Mycom N8B 8-Cylinder Reciprocating Compressor. Model: N8B. S/N: MB8509. Refrigerant: R-717 (Ammonia). Nominal capacity: 143.8 tons at 160 bhp with a 20°F suction temperature and a 95°F condensing temperature. Displacement: 450 cfm. Max speed: 1,200 rpm. Bore: 5-1/8 in. Stroke: 3-15/16 in. Lincoln electric motor, 200 hp, 1780 rpm, 219 amps, 460 V, 60 Hz. 3 phase. Controls: (1) Penn oil pressure cut-off switch, (1) Penn suction/discharge pressure switch, (1) Penn Load/unloading automatic cut-off switch. Power supply: 460 V. Drive pulley diameter: 12 in. Driven pulley diameter: 18 in. Pulley ratio: .67. Inlet: 4 in. suction port. Outlet: 3 in. discharge port. Approximate weight: 6,530 lbs. Overall dimensions: 7 ft. x 4 ft. 8 in. W x 7 ft. 1 in. H. (ACN346-BC/Motor)