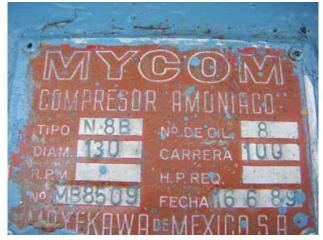

| Mycom N8B 8-Cylinder Reciprocating Compressor – 200 HP |                   |
|--------------------------------------------------------|-------------------|
| Mfg: Mycom                                             | Model: N8B        |
| Stock No: KWBF006                                      | Serial No: MB8509 |

Mycom N8B 8-Cylinder Reciprocating Compressor. Model: N8B. S/N: MB8509. Refrigerant: R-717 (Ammonia). Nominal capacity: 143.8 tons at 160 bhp with a 20°F suction temperature and a 95°F condensing temperature. Displacement: 450 cfm. Max speed: 1,200 rpm. Bore: 5-1/8 in. Stroke: 3-15/16 in. Lincoln electric motor, 200 hp, 1780 rpm, 219 amps, 460 V, 60 Hz. 3 phase. Controls: (1) Penn oil pressure cut-off switch, (1) Penn suction/discharge pressure switch, (1) Penn Load/unloading automatic cut-off switch. Power supply: 460 V. Drive pulley diameter: 12 in. Driven pulley diameter: 18 in. Pulley ratio: .67. Inlet: 4 in. suction port. Outlet: 3 in. discharge port. Approximate weight: 6,530 lbs. Overall dimensions: 7 ft. x 4 ft. 8 in. W x 7 ft. 1 in. H. (ACN346-BC/Motor)