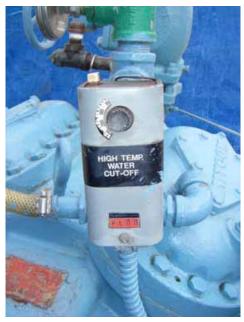

Mycom N8B 8-Cylinder Reciprocating Compressor. Model: N8B. S/N: MB8509. Refrigerant: R-717 (Ammonia). Nominal capacity: 143.8 tons at 160 bhp with a 20°F suction temperature and a 95°F condensing temperature. Displacement: 450 cfm. Max speed: 1,200 rpm. Bore: 5-1/8 in. Stroke: 3-15/16 in. Lincoln electric motor, 200 hp, 1780 rpm, 219 amps, 460 V, 60 Hz. 3 phase. Controls: (1) Penn oil pressure cut-off switch, (1) Penn suction/discharge pressure switch, (1) Penn Load/unloading automatic cut-off switch. Power supply: 460 V. Drive pulley diameter: 12 in. Driven pulley diameter: 18 in. Pulley ratio: .67. Inlet: 4 in. suction port. Outlet: 3 in. discharge port. Approximate weight: 6,530 lbs. Overall dimensions: 7 ft. x 4 ft. 8 in. W x 7 ft. 1 in. H. (ACN346-BC/Motor)