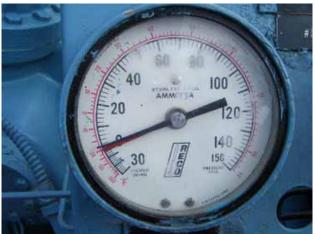

Mycom N8B 8-Cylinder Reciprocating Compressor. Model: N8B. S/N: MB8509. Refrigerant: R-717 (Ammonia). Nominal capacity: 143.8 tons at 160 bhp with a 20°F suction temperature and a 95°F condensing temperature. Displacement: 450 cfm. Max speed: 1,200 rpm. Bore: 5-1/8 in. Stroke: 3-15/16 in. Lincoln electric motor, 200 hp, 1780 rpm, 219 amps, 460 V, 60 Hz. 3 phase. Controls: (1) Penn oil pressure cut-off switch, (1) Penn suction/discharge pressure switch, (1) Penn Load/unloading automatic cut-off switch. Power supply: 460 V. Drive pulley diameter: 12 in. Driven pulley diameter: 18 in. Pulley ratio: .67. Inlet: 4 in. suction port. Outlet: 3 in. discharge port. Approximate weight: 6,530 lbs. Overall dimensions: 7 ft. x 4 ft. 8 in. W x 7 ft. 1 in. H. (ACN346-BC/Motor)