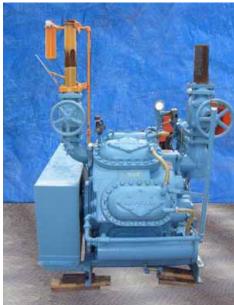

| Mycom N8B 8-Cylinder Reciprocating Compressor – 200 HP |                   |
|--------------------------------------------------------|-------------------|
| Mfg: Mycom                                             | Model: N8B        |
| Stock No: KWBF006                                      | Serial No: MB8509 |

Mycom N8B 8-Cylinder Reciprocating Compressor. Model: N8B. S/N: MB8509. Refrigerant: R-717 (Ammonia). Nominal capacity: 143.8 tons at 160 bhp with a 20°F suction temperature and a 95°F condensing temperature. Displacement: 450 cfm. Max speed: 1,200 rpm. Bore: 5-1/8 in. Stroke: 3-15/16 in. Lincoln electric motor, 200 hp, 1780 rpm, 219 amps, 460 V, 60 Hz. 3 phase. Controls: (1) Penn oil pressure cut-off switch, (1) Penn suction/discharge pressure switch, (1) Penn Load/unloading automatic cut-off switch. Power supply: 460 V. Drive pulley diameter: 12 in. Driven pulley diameter: 18 in. Pulley ratio: .67. Inlet: 4 in. suction port. Outlet: 3 in. discharge port. Approximate weight: 6,530 lbs. Overall dimensions: 7 ft. x 4 ft. 8 in. W x 7 ft. 1 in. H. (ACN346-BC/Motor)