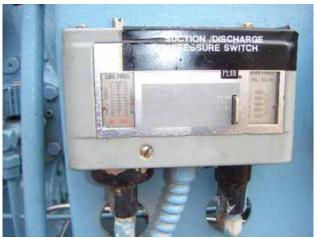

Mycom N8B 8-Cylinder Reciprocating Compressor. Model: N8B. S/N: MB8509. Refrigerant: R-717 (Ammonia). Nominal capacity: 143.8 tons at 160 bhp with a 20°F suction temperature and a 95°F condensing temperature. Displacement: 450 cfm. Max speed: 1,200 rpm. Bore: 5-1/8 in. Stroke: 3-15/16 in. Lincoln electric motor, 200 hp, 1780 rpm, 219 amps, 460 V, 60 Hz. 3 phase. Controls: (1) Penn oil pressure cut-off switch, (1) Penn suction/discharge pressure switch, (1) Penn Load/unloading automatic cut-off switch. Power supply: 460 V. Drive pulley diameter: 12 in. Driven pulley diameter: 18 in. Pulley ratio: .67. Inlet: 4 in. suction port. Outlet: 3 in. discharge port. Approximate weight: 6,530 lbs. Overall dimensions: 7 ft. x 4 ft. 8 in. W x 7 ft. 1 in. H. (ACN346-BC/Motor)