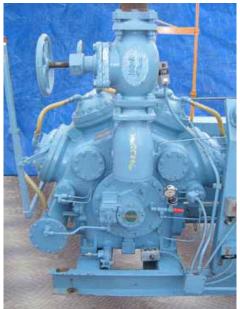

| Mycom N8B 8-Cylinder Reciprocating Compressor – 200 HP |                   |
|--------------------------------------------------------|-------------------|
| Mfg: Mycom                                             | Model: N8B        |
| Stock No: KWBF006                                      | Serial No: MB8509 |

Mycom N8B 8-Cylinder Reciprocating Compressor. Model: N8B. S/N: MB8509. Refrigerant: R-717 (Ammonia). Nominal capacity: 143.8 tons at 160 bhp with a 20°F suction temperature and a 95°F condensing temperature. Displacement: 450 cfm. Max speed: 1,200 rpm. Bore: 5-1/8 in. Stroke: 3-15/16 in. Lincoln electric motor, 200 hp, 1780 rpm, 219 amps, 460 V, 60 Hz. 3 phase. Controls: (1) Penn oil pressure cut-off switch, (1) Penn suction/discharge pressure switch, (1) Penn Load/unloading automatic cut-off switch. Power supply: 460 V. Drive pulley diameter: 12 in. Driven pulley diameter: 18 in. Pulley ratio: .67. Inlet: 4 in. suction port. Outlet: 3 in. discharge port. Approximate weight: 6,530 lbs. Overall dimensions: 7 ft. x 4 ft. 8 in. W x 7 ft. 1 in. H. (ACN346-BC/Motor)