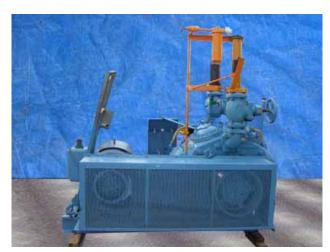

| Mycom N8B 8-Cylinder Reciprocating Compressor – 200 HP |                   |
|--------------------------------------------------------|-------------------|
| Mfg: Mycom                                             | Model: N8B        |
| Stock No: KWBF006                                      | Serial No: MB8509 |

Mycom N8B 8-Cylinder Reciprocating Compressor. Model: N8B. S/N: MB8509. Refrigerant: R-717 (Ammonia). Nominal capacity: 143.8 tons at 160 bhp with a 20°F suction temperature and a 95°F condensing temperature. Displacement: 450 cfm. Max speed: 1,200 rpm. Bore: 5-1/8 in. Stroke: 3-15/16 in. Lincoln electric motor, 200 hp, 1780 rpm, 219 amps, 460 V, 60 Hz. 3 phase. Controls: (1) Penn oil pressure cut-off switch, (1) Penn suction/discharge pressure switch, (1) Penn Load/unloading automatic cut-off switch. Power supply: 460 V. Drive pulley diameter: 12 in. Driven pulley diameter: 18 in. Pulley ratio: .67. Inlet: 4 in. suction port. Outlet: 3 in. discharge port. Approximate weight: 6,530 lbs. Overall dimensions: 7 ft. x 4 ft. 8 in. W x 7 ft. 1 in. H. (ACN346-BC/Motor)