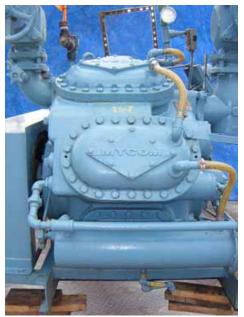

| Mycom N8B 8-Cylinder Reciprocating Compressor – 200 HP |                   |
|--------------------------------------------------------|-------------------|
| Mfg: Mycom                                             | Model: N8B        |
| Stock No: KWBF006                                      | Serial No: MB8509 |

Mycom N8B 8-Cylinder Reciprocating Compressor. Model: N8B. S/N: MB8509. Refrigerant: R-717 (Ammonia). Nominal capacity: 143.8 tons at 160 bhp with a 20°F suction temperature and a 95°F condensing temperature. Displacement: 450 cfm. Max speed: 1,200 rpm. Bore: 5-1/8 in. Stroke: 3-15/16 in. Lincoln electric motor, 200 hp, 1780 rpm, 219 amps, 460 V, 60 Hz. 3 phase. Controls: (1) Penn oil pressure cut-off switch, (1) Penn suction/discharge pressure switch, (1) Penn Load/unloading automatic cut-off switch. Power supply: 460 V. Drive pulley diameter: 12 in. Driven pulley diameter: 18 in. Pulley ratio: .67. Inlet: 4 in. suction port. Outlet: 3 in. discharge port. Approximate weight: 6,530 lbs. Overall dimensions: 7 ft. x 4 ft. 8 in. W x 7 ft. 1 in. H. (ACN346-BC/Motor)