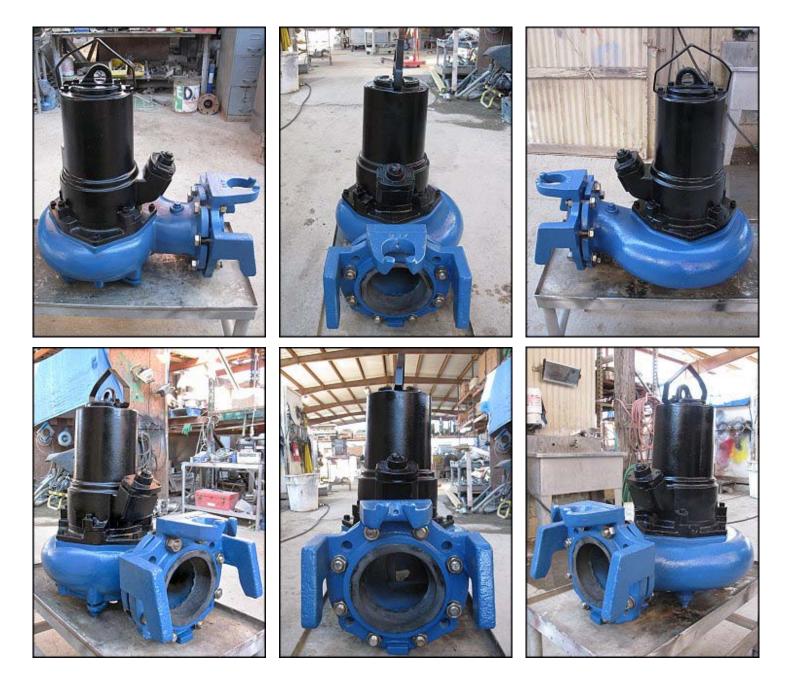

| ABS Submersible Waste Water Sump Pump |                                   |
|---------------------------------------|-----------------------------------|
| Mfg: ABS                              | Model: AFP (K) 1541.4 - M75 / 4FM |
| Stock No: KWBF032B                    | Serial No: 0057224                |

ABS Submersible Waste Water Sump Pump. Model: AFP (K) 1541.4 - M75 / 4FM. S/N: 0057224. Flow rate for new pump is 1246.8 gpm with required horsepower and pressure. Discuss with salesperson your process and product to determine if this refurbished pump should handle your specific duty. Impeller diameter: 8.86 in. ABS pump motor, 10.1 hp, 1750 rpm, 230/460 V, 26.1/13.1 amps, 60 Hz, 3 phase. Insulation class: H. Code: F. Inlets: (1) 6 in. dia. port. Outlets: (1) 6 in. dia. port. Overall dimensions: 2 ft. 3 in. L x 1 ft. 6 in. W x 2 ft. 3 in. H.