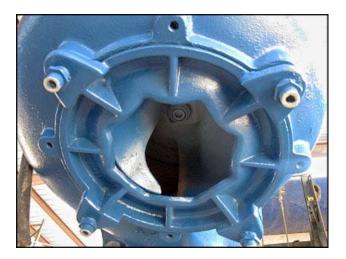

ABS Submersible Waste Water Sump Pump. Model: AFP (K) 1541.4 - M75 / 4FM. S/N: 0057224. Flow rate for new pump is 1246.8 gpm with required horsepower and pressure. Discuss with salesperson your process and product to determine if this refurbished pump should handle your specific duty. Impeller diameter: 8.86 in. ABS pump motor, 10.1 hp, 1750 rpm, 230/460 V, 26.1/13.1 amps, 60 Hz, 3 phase. Insulation class: H. Code: F. Inlets: (1) 6 in. dia. port. Outlets: (1) 6 in. dia. port. Overall dimensions: 2 ft. 3 in. L x 1 ft. 6 in. W x 2 ft. 3 in. H.