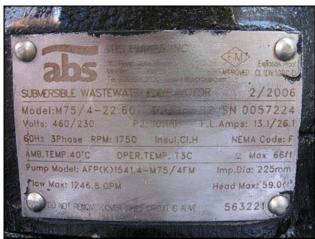

ABS Submersible Waste Water Sump Pump. Model: AFP (K) 1541.4 - M75 / 4FM. S/N: 0057224. Flow rate for new pump is 1246.8 gpm with required horsepower and pressure. Discuss with salesperson your process and product to determine if this refurbished pump should handle your specific duty. Impeller diameter: 8.86 in. ABS pump motor, 10.1 hp, 1750 rpm, 230/460 V, 26.1/13.1 amps, 60 Hz, 3 phase. Insulation class: H. Code: F. Inlets: (1) 6 in. dia. port. Outlets: (1) 6 in. dia. port. Overall dimensions: 2 ft. 3 in. L x 1 ft. 6 in. W x 2 ft. 3 in. H.