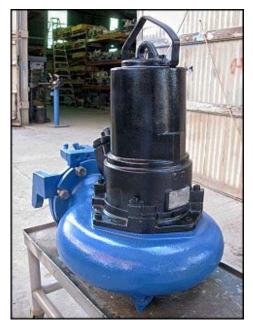

| ABS Submersible Waste Water Sump Pump |                                   |
|---------------------------------------|-----------------------------------|
| Mfg: ABS                              | Model: AFP (K) 1541.4 - M75 / 4FM |
| Stock No: KWBF032B                    | Serial No: 0057224                |

ABS Submersible Waste Water Sump Pump. Model: AFP (K) 1541.4 - M75 / 4FM. S/N: 0057224. Flow rate for new pump is 1246.8 gpm with required horsepower and pressure. Discuss with salesperson your process and product to determine if this refurbished pump should handle your specific duty. Impeller diameter: 8.86 in. ABS pump motor, 10.1 hp, 1750 rpm, 230/460 V, 26.1/13.1 amps, 60 Hz, 3 phase. Insulation class: H. Code: F. Inlets: (1) 6 in. dia. port. Outlets: (1) 6 in. dia. port. Overall dimensions: 2 ft. 3 in. L x 1 ft. 6 in. W x 2 ft. 3 in. H.