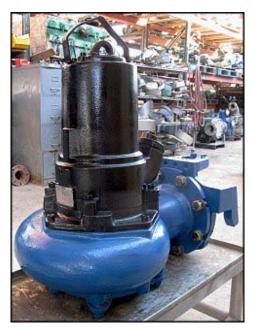

| ABS Submersible Waste Water Sump Pump |                                   |
|---------------------------------------|-----------------------------------|
| Mfg: ABS                              | Model: AFP (K) 1541.4 - M75 / 4FM |
| Stock No: KWBF032B                    | Serial No: 0057224                |

ABS Submersible Waste Water Sump Pump. Model: AFP (K) 1541.4 - M75 / 4FM. S/N: 0057224. Flow rate for new pump is 1246.8 gpm with required horsepower and pressure. Discuss with salesperson your process and product to determine if this refurbished pump should handle your specific duty. Impeller diameter: 8.86 in. ABS pump motor, 10.1 hp, 1750 rpm, 230/460 V, 26.1/13.1 amps, 60 Hz, 3 phase. Insulation class: H. Code: F. Inlets: (1) 6 in. dia. port. Outlets: (1) 6 in. dia. port. Overall dimensions: 2 ft. 3 in. L x 1 ft. 6 in. W x 2 ft. 3 in. H.