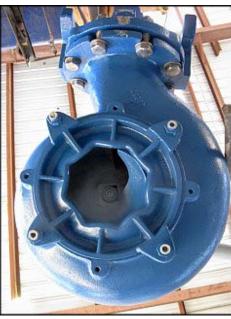

ABS Submersible Waste Water Sump Pump. Model: AFP (K) 1541.4 - M75 / 4FM. S/N: 0057224. Flow rate for new pump is 1246.8 gpm with required horsepower and pressure. Discuss with salesperson your process and product to determine if this refurbished pump should handle your specific duty. Impeller diameter: 8.86 in. ABS pump motor, 10.1 hp, 1750 rpm, 230/460 V, 26.1/13.1 amps, 60 Hz, 3 phase. Insulation class: H. Code: F. Inlets: (1) 6 in. dia. port. Outlets: (1) 6 in. dia. port. Overall dimensions: 2 ft. 3 in. L x 1 ft. 6 in. W x 2 ft. 3 in. H.