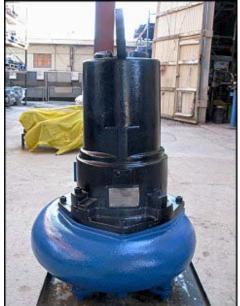

| ABS Submersible Waste Water Sump Pump |                                   |
|---------------------------------------|-----------------------------------|
| Mfg: ABS                              | Model: AFP (K) 1541.4 - M75 / 4FM |
| Stock No: KWBF032B                    | Serial No: 0057224                |

ABS Submersible Waste Water Sump Pump. Model: AFP (K) 1541.4 - M75 / 4FM. S/N: 0057224. Flow rate for new pump is 1246.8 gpm with required horsepower and pressure. Discuss with salesperson your process and product to determine if this refurbished pump should handle your specific duty. Impeller diameter: 8.86 in. ABS pump motor, 10.1 hp, 1750 rpm, 230/460 V, 26.1/13.1 amps, 60 Hz, 3 phase. Insulation class: H. Code: F. Inlets: (1) 6 in. dia. port. Outlets: (1) 6 in. dia. port. Overall dimensions: 2 ft. 3 in. L x 1 ft. 6 in. W x 2 ft. 3 in. H.