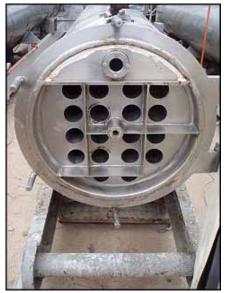

| Morris & Associates Water Chiller - 85 Tons - 282 Sq. Ft. |                       |
|-----------------------------------------------------------|-----------------------|
| Mfg: Morris & Associates                                  | Model: WRC-RA-2000HSS |
| Stock No: KWBF151.11                                      | Serial No: 030-0079   |

Morris & Associates Water Chiller. Model: WRC-RA-2000HSS. Serial No: 030-0079. Rated capacity: 85 Tons. Tube material: 304 stainless steel. Number of passes: 9 per circuit, there are two, separate circuits for water. Heat transfer surface area: 282 sq. ft. Tube volume: 132 gallons. Tube dimensions 3 in. dia. x 20 ft. MAWP: 150 PSI @ 200°F, Re-Certified by Stainless Steel Fabrications, Inc. R3398, 8-1997, 4043, Max WP: 150 PSI @ 200°F. Shell thickness: 0.500 in. Head thickness: 0.375 in. Inlets: (1) 3 in. dia. S-line fittings, (1) 1 in. dia. port. Outlets: (1) 3 in. dia. S-line fitting, (3) 2 in. dia. ports, (1) 1 in. dia. port. Shipping weight: approximately 6200 lbs. Overall dimensions: 21 ft. 6 in. L x 2 ft. 8 in. W x 4 ft. 7 in. H.(ACN790).