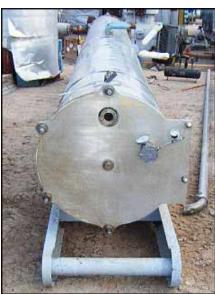

| Morris & Associates Water Chiller - 85 Tons - 282 Sq. Ft. |                       |
|-----------------------------------------------------------|-----------------------|
| Mfg: Morris & Associates                                  | Model: WRC-RA-2000HSS |
| Stock No: KWBF151.11                                      | Serial No: 030-0079   |

Morris & Associates Water Chiller. Model: WRC-RA-2000HSS. Serial No: 030-0079. Rated capacity: 85 Tons. Tube material: 304 stainless steel. Number of passes: 9 per circuit, there are two, separate circuits for water. Heat transfer surface area: 282 sq. ft. Tube volume: 132 gallons. Tube dimensions 3 in. dia. x 20 ft. MAWP: 150 PSI @ 200°F, Re-Certified by Stainless Steel Fabrications, Inc. R3398, 8-1997, 4043, Max WP: 150 PSI @ 200°F. Shell thickness: 0.500 in. Head thickness: 0.375 in. Inlets: (1) 3 in. dia. S-line fittings, (1) 1 in. dia. port. Outlets: (1) 3 in. dia. S-line fitting, (3) 2 in. dia. ports, (1) 1 in. dia. port. Shipping weight: approximately 6200 lbs. Overall dimensions: 21 ft. 6 in. L x 2 ft. 8 in. W x 4 ft. 7 in. H.(ACN790).