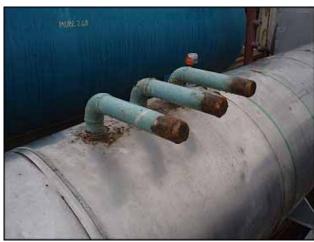

Morris & Associates Water Chiller. Model: WRC-RA-2000HSS. Serial No: 030-0079. Rated capacity: 85 Tons. Tube material: 304 stainless steel. Number of passes: 9 per circuit, there are two, separate circuits for water. Heat transfer surface area: 282 sq. ft. Tube volume: 132 gallons. Tube dimensions 3 in. dia. x 20 ft. MAWP: 150 PSI @ 200°F, Re-Certified by Stainless Steel Fabrications, Inc. R3398, 8-1997, 4043, Max WP: 150 PSI @ 200°F. Shell thickness: 0.500 in. Head thickness: 0.375 in. Inlets: (1) 3 in. dia. S-line fittings, (1) 1 in. dia. port. Outlets: (1) 3 in. dia. S-line fitting, (3) 2 in. dia. ports, (1) 1 in. dia. port. Shipping weight: approximately 6200 lbs. Overall dimensions: 21 ft. 6 in. L x 2 ft. 8 in. W x 4 ft. 7 in. H.(ACN790).