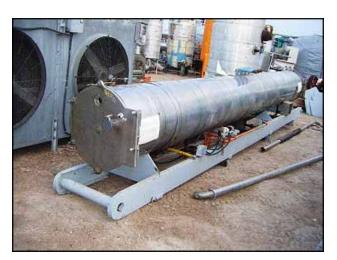

| Morris & Associates Water Chiller - 85 Tons - 282 Sq. Ft. |                       |
|-----------------------------------------------------------|-----------------------|
| Mfg: Morris & Associates                                  | Model: WRC-RA-2000HSS |
| Stock No: KWBF151.11                                      | Serial No: 030-0079   |

Morris & Associates Water Chiller. Model: WRC-RA-2000HSS. Serial No: 030-0079. Rated capacity: 85 Tons. Tube material: 304 stainless steel. Number of passes: 9 per circuit, there are two, separate circuits for water. Heat transfer surface area: 282 sq. ft. Tube volume: 132 gallons. Tube dimensions 3 in. dia. x 20 ft. MAWP: 150 PSI @ 200°F, Re-Certified by Stainless Steel Fabrications, Inc. R3398, 8-1997, 4043, Max WP: 150 PSI @ 200°F. Shell thickness: 0.500 in. Head thickness: 0.375 in. Inlets: (1) 3 in. dia. S-line fittings, (1) 1 in. dia. port. Outlets: (1) 3 in. dia. S-line fitting, (3) 2 in. dia. ports, (1) 1 in. dia. port. Shipping weight: approximately 6200 lbs. Overall dimensions: 21 ft. 6 in. L x 2 ft. 8 in. W x 4 ft. 7 in. H.(ACN790).