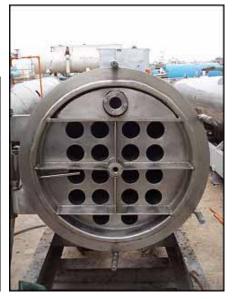

| Morris & Associates Water Chiller - 85 Tons - 282 Sq. Ft. |                       |
|-----------------------------------------------------------|-----------------------|
| Mfg: Morris & Associates                                  | Model: WRC-RA-2000HSS |
| Stock No: KWBF151.11                                      | Serial No: 030-0079   |

Morris & Associates Water Chiller. Model: WRC-RA-2000HSS. Serial No: 030-0079. Rated capacity: 85 Tons. Tube material: 304 stainless steel. Number of passes: 9 per circuit, there are two, separate circuits for water. Heat transfer surface area: 282 sq. ft. Tube volume: 132 gallons. Tube dimensions 3 in. dia. x 20 ft. MAWP: 150 PSI @ 200°F, Re-Certified by Stainless Steel Fabrications, Inc. R3398, 8-1997, 4043, Max WP: 150 PSI @ 200°F. Shell thickness: 0.500 in. Head thickness: 0.375 in. Inlets: (1) 3 in. dia. S-line fittings, (1) 1 in. dia. port. Outlets: (1) 3 in. dia. S-line fitting, (3) 2 in. dia. ports, (1) 1 in. dia. port. Shipping weight: approximately 6200 lbs. Overall dimensions: 21 ft. 6 in. L x 2 ft. 8 in. W x 4 ft. 7 in. H.(ACN790).