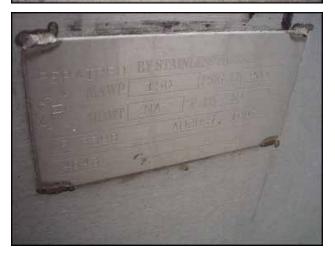

Morris & Associates Water Chiller. Model: WRC-RA-2000HSS. Serial No: 030-0079. Rated capacity: 85 Tons. Tube material: 304 stainless steel. Number of passes: 9 per circuit, there are two, separate circuits for water. Heat transfer surface area: 282 sq. ft. Tube volume: 132 gallons. Tube dimensions 3 in. dia. x 20 ft. MAWP: 150 PSI @ 200°F, Re-Certified by Stainless Steel Fabrications, Inc. R3398, 8-1997, 4043, Max WP: 150 PSI @ 200°F. Shell thickness: 0.500 in. Head thickness: 0.375 in. Inlets: (1) 3 in. dia. S-line fittings, (1) 1 in. dia. port. Outlets: (1) 3 in. dia. S-line fitting, (3) 2 in. dia. ports, (1) 1 in. dia. port. Shipping weight: approximately 6200 lbs. Overall dimensions: 21 ft. 6 in. L x 2 ft. 8 in. W x 4 ft. 7 in. H.(ACN790).