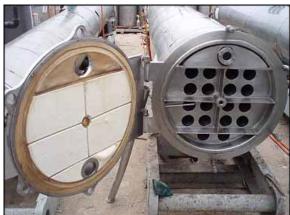

| Morris & Associates Water Chiller - 85 Tons - 282 Sq. Ft. |                       |
|-----------------------------------------------------------|-----------------------|
| Mfg: Morris & Associates                                  | Model: WRC-RA-2000HSS |
| Stock No: KWBF151.11                                      | Serial No: 030-0079   |

Morris & Associates Water Chiller. Model: WRC-RA-2000HSS. Serial No: 030-0079. Rated capacity: 85 Tons. Tube material: 304 stainless steel. Number of passes: 9 per circuit, there are two, separate circuits for water. Heat transfer surface area: 282 sq. ft. Tube volume: 132 gallons. Tube dimensions 3 in. dia. x 20 ft. MAWP: 150 PSI @ 200°F, Re-Certified by Stainless Steel Fabrications, Inc. R3398, 8-1997, 4043, Max WP: 150 PSI @ 200°F. Shell thickness: 0.500 in. Head thickness: 0.375 in. Inlets: (1) 3 in. dia. S-line fittings, (1) 1 in. dia. port. Outlets: (1) 3 in. dia. S-line fitting, (3) 2 in. dia. ports, (1) 1 in. dia. port. Shipping weight: approximately 6200 lbs. Overall dimensions: 21 ft. 6 in. L x 2 ft. 8 in. W x 4 ft. 7 in. H.(ACN790).