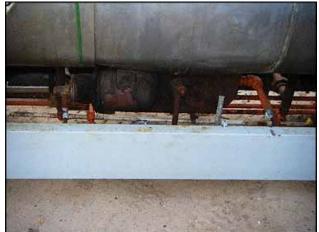

Morris & Associates Water Chiller. Model: WRC-RA-2000HSS. Serial No: 030-0079. Rated capacity: 85 Tons. Tube material: 304 stainless steel. Number of passes: 9 per circuit, there are two, separate circuits for water. Heat transfer surface area: 282 sq. ft. Tube volume: 132 gallons. Tube dimensions 3 in. dia. x 20 ft. MAWP: 150 PSI @ 200°F, Re-Certified by Stainless Steel Fabrications, Inc. R3398, 8-1997, 4043, Max WP: 150 PSI @ 200°F. Shell thickness: 0.500 in. Head thickness: 0.375 in. Inlets: (1) 3 in. dia. S-line fittings, (1) 1 in. dia. port. Outlets: (1) 3 in. dia. S-line fitting, (3) 2 in. dia. ports, (1) 1 in. dia. port. Shipping weight: approximately 6200 lbs. Overall dimensions: 21 ft. 6 in. L x 2 ft. 8 in. W x 4 ft. 7 in. H.(ACN790).