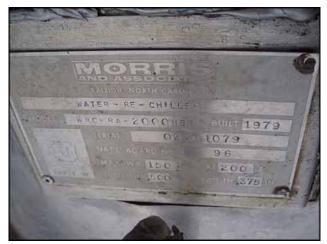

| Morris & Associates Water Chiller - 85 Tons - 282 Sq. Ft. |                       |
|-----------------------------------------------------------|-----------------------|
| Mfg: Morris & Associates                                  | Model: WRC-RA-2000HSS |
| Stock No: KWBF151.11                                      | Serial No: 030-0079   |

Morris & Associates Water Chiller. Model: WRC-RA-2000HSS. Serial No: 030-0079. Rated capacity: 85 Tons. Tube material: 304 stainless steel. Number of passes: 9 per circuit, there are two, separate circuits for water. Heat transfer surface area: 282 sq. ft. Tube volume: 132 gallons. Tube dimensions 3 in. dia. x 20 ft. MAWP: 150 PSI @ 200°F, Re-Certified by Stainless Steel Fabrications, Inc. R3398, 8-1997, 4043, Max WP: 150 PSI @ 200°F. Shell thickness: 0.500 in. Head thickness: 0.375 in. Inlets: (1) 3 in. dia. S-line fittings, (1) 1 in. dia. port. Outlets: (1) 3 in. dia. S-line fitting, (3) 2 in. dia. ports, (1) 1 in. dia. port. Shipping weight: approximately 6200 lbs. Overall dimensions: 21 ft. 6 in. L x 2 ft. 8 in. W x 4 ft. 7 in. H.(ACN790).