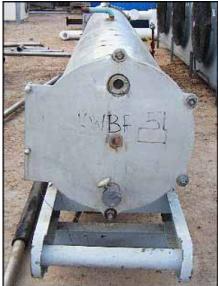

| Morris & Associates Water Chiller - 85 Tons - 282 Sq. Ft. |                       |
|-----------------------------------------------------------|-----------------------|
| Mfg: Morris & Associates                                  | Model: WRC-RA-2000HSS |
| Stock No: KWBF151.11                                      | Serial No: 030-0079   |

Morris & Associates Water Chiller. Model: WRC-RA-2000HSS. Serial No: 030-0079. Rated capacity: 85 Tons. Tube material: 304 stainless steel. Number of passes: 9 per circuit, there are two, separate circuits for water. Heat transfer surface area: 282 sq. ft. Tube volume: 132 gallons. Tube dimensions 3 in. dia. x 20 ft. MAWP: 150 PSI @ 200°F, Re-Certified by Stainless Steel Fabrications, Inc. R3398, 8-1997, 4043, Max WP: 150 PSI @ 200°F. Shell thickness: 0.500 in. Head thickness: 0.375 in. Inlets: (1) 3 in. dia. S-line fittings, (1) 1 in. dia. port. Outlets: (1) 3 in. dia. S-line fitting, (3) 2 in. dia. ports, (1) 1 in. dia. port. Shipping weight: approximately 6200 lbs. Overall dimensions: 21 ft. 6 in. L x 2 ft. 8 in. W x 4 ft. 7 in. H.(ACN790).