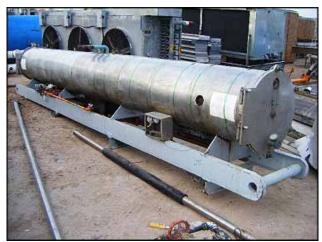

| Morris & Associates Water Chiller - 85 Tons - 282 Sq. Ft. |                       |
|-----------------------------------------------------------|-----------------------|
| Mfg: Morris & Associates                                  | Model: WRC-RA-2000HSS |
| Stock No: KWBF151.11                                      | Serial No: 030-0079   |

Morris & Associates Water Chiller. Model: WRC-RA-2000HSS. Serial No: 030-0079. Rated capacity: 85 Tons. Tube material: 304 stainless steel. Number of passes: 9 per circuit, there are two, separate circuits for water. Heat transfer surface area: 282 sq. ft. Tube volume: 132 gallons. Tube dimensions 3 in. dia. x 20 ft. MAWP: 150 PSI @ 200°F, Re-Certified by Stainless Steel Fabrications, Inc. R3398, 8-1997, 4043, Max WP: 150 PSI @ 200°F. Shell thickness: 0.500 in. Head thickness: 0.375 in. Inlets: (1) 3 in. dia. S-line fittings, (1) 1 in. dia. port. Outlets: (1) 3 in. dia. S-line fitting, (3) 2 in. dia. ports, (1) 1 in. dia. port. Shipping weight: approximately 6200 lbs. Overall dimensions: 21 ft. 6 in. L x 2 ft. 8 in. W x 4 ft. 7 in. H.(ACN790).