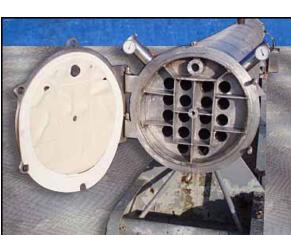

Morris & Associates Water Chiller. Model: WRC-RA-3200HSS. S/N: WRC-812-787. Nat'L Bd: 548. Approximate capacity: 200 Tons. Tube material: 304 SS. Number of passes: 10. Heat transfer surface area: 466 sq. ft. Tube volume: 200 gallon. Tube dimensions 3 in. dia. x 33 ft. Re-Certified by Stainless Steel Fabrications, Inc. in 1997. MAWP: 250 PSI @ 200 ° F. Shell thickness: 0.500 in. Head thickness: 0.500 in. Inlets: (2) 3 in. dia. S-line fittings. Outlets: (1) 4 in. dia. S-line fitting. Overall dimensions: 33 ft. 6 in. L x 3 ft. 1 in. W x 4 ft. 7 in. H.(ACN930-87).