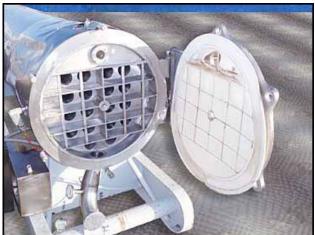

Morris & Associates Water Chiller. Model: WRC-RA-3200HSS. S/N: WRC-812-787. Nat'L Bd: 548. Approximate capacity: 200 Tons. Tube material: 304 SS. Number of passes: 10. Heat transfer surface area: 466 sq. ft. Tube volume: 200 gallon. Tube dimensions 3 in. dia. x 33 ft. Re-Certified by Stainless Steel Fabrications, Inc. in 1997. MAWP: 250 PSI @ 200 ° F. Shell thickness: 0.500 in. Head thickness: 0.500 in. Inlets: (2) 3 in. dia. S-line fittings. Outlets: (1) 4 in. dia. S-line fitting. Overall dimensions: 33 ft. 6 in. L x 3 ft. 1 in. W x 4 ft. 7 in. H.(ACN930-87).