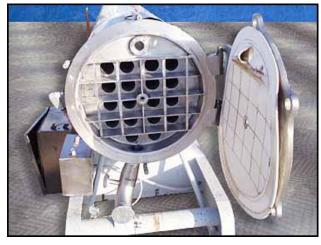

Morris & Associates Water Chiller. Model: WRC-RA-3200HSS. S/N: WRC-812-787. Nat'L Bd: 548. Approximate capacity: 200 Tons. Tube material: 304 SS. Number of passes: 10. Heat transfer surface area: 466 sq. ft. Tube volume: 200 gallon. Tube dimensions 3 in. dia. x 33 ft. Re-Certified by Stainless Steel Fabrications, Inc. in 1997. MAWP: 250 PSI @ 200 ° F. Shell thickness: 0.500 in. Head thickness: 0.500 in. Inlets: (2) 3 in. dia. S-line fittings. Outlets: (1) 4 in. dia. S-line fitting. Overall dimensions: 33 ft. 6 in. L x 3 ft. 1 in. W x 4 ft. 7 in. H.(ACN930-87).