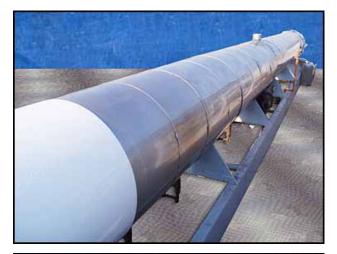

Morris & Associates Water Chiller. Model: WRC-RA-3200HSS. S/N: WRC-812-787. Nat'L Bd: 548. Approximate capacity: 200 Tons. Tube material: 304 SS. Number of passes: 10. Heat transfer surface area: 466 sq. ft. Tube volume: 200 gallon. Tube dimensions 3 in. dia. x 33 ft. Re-Certified by Stainless Steel Fabrications, Inc. in 1997. MAWP: 250 PSI @ 200 ° F. Shell thickness: 0.500 in. Head thickness: 0.500 in. Inlets: (2) 3 in. dia. S-line fittings. Outlets: (1) 4 in. dia. S-line fitting. Overall dimensions: 33 ft. 6 in. L x 3 ft. 1 in. W x 4 ft. 7 in. H.(ACN930-87).