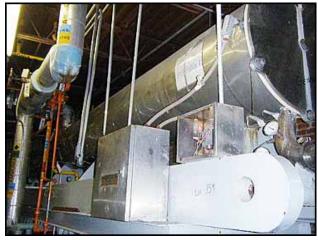

| Morris & Associates Water Chiller – 200 Tons – 466 Sq. Ft. |                        |
|------------------------------------------------------------|------------------------|
| Mfg: Morris & Associates                                   | Model: WRC-RA-3200HSS  |
| Stock No: KWBF154.22a                                      | Serial No: WRC-812-787 |

Morris & Associates Water Chiller. Model: WRC-RA-3200HSS. S/N: WRC-812-787. Nat'L Bd: 548. Approximate capacity: 200 Tons. Tube material: 304 SS. Number of passes: 10. Heat transfer surface area: 466 sq. ft. Tube volume: 200 gallon. Tube dimensions 3 in. dia. x 33 ft. Re-Certified by Stainless Steel Fabrications, Inc. in 1997. MAWP: 250 PSI @ 200 ° F. Shell thickness: 0.500 in. Head thickness: 0.500 in. Inlets: (2) 3 in. dia. S-line fittings. Outlets: (1) 4 in. dia. S-line fitting. Overall dimensions: 33 ft. 6 in. L x 3 ft. 1 in. W x 4 ft. 7 in. H.(ACN930-87).