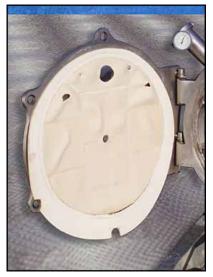

Morris & Associates Water Chiller. Model: WRC-RA-3200HSS. S/N: WRC-812-787. Nat'L Bd: 548. Approximate capacity: 200 Tons. Tube material: 304 SS. Number of passes: 10. Heat transfer surface area: 466 sq. ft. Tube volume: 200 gallon. Tube dimensions 3 in. dia. x 33 ft. Re-Certified by Stainless Steel Fabrications, Inc. in 1997. MAWP: 250 PSI @ 200 ° F. Shell thickness: 0.500 in. Head thickness: 0.500 in. Inlets: (2) 3 in. dia. S-line fittings. Outlets: (1) 4 in. dia. S-line fitting. Overall dimensions: 33 ft. 6 in. L x 3 ft. 1 in. W x 4 ft. 7 in. H.(ACN930-87).