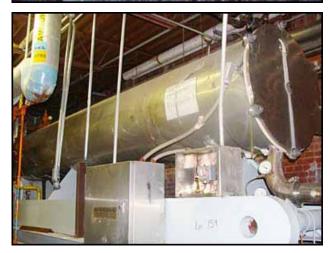

| Morris & Associates Water Chiller – 200 Tons – 466 Sq. Ft. |                        |
|------------------------------------------------------------|------------------------|
| Mfg: Morris & Associates                                   | Model: WRC-RA-3200HSS  |
| Stock No: KWBF154.22a                                      | Serial No: WRC-812-787 |

Morris & Associates Water Chiller. Model: WRC-RA-3200HSS. S/N: WRC-812-787. Nat'L Bd: 548. Approximate capacity: 200 Tons. Tube material: 304 SS. Number of passes: 10. Heat transfer surface area: 466 sq. ft. Tube volume: 200 gallon. Tube dimensions 3 in. dia. x 33 ft. Re-Certified by Stainless Steel Fabrications, Inc. in 1997. MAWP: 250 PSI @ 200 ° F. Shell thickness: 0.500 in. Head thickness: 0.500 in. Inlets: (2) 3 in. dia. S-line fittings. Outlets: (1) 4 in. dia. S-line fitting. Overall dimensions: 33 ft. 6 in. L x 3 ft. 1 in. W x 4 ft. 7 in. H.(ACN930-87).