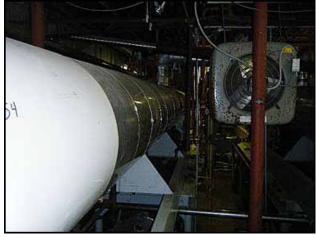

| Morris & Associates Water Chiller – 200 Tons – 466 Sq. Ft. |                        |
|------------------------------------------------------------|------------------------|
| Mfg: Morris & Associates                                   | Model: WRC-RA-3200HSS  |
| Stock No: KWBF154.22a                                      | Serial No: WRC-812-787 |

Morris & Associates Water Chiller. Model: WRC-RA-3200HSS. S/N: WRC-812-787. Nat'L Bd: 548. Approximate capacity: 200 Tons. Tube material: 304 SS. Number of passes: 10. Heat transfer surface area: 466 sq. ft. Tube volume: 200 gallon. Tube dimensions 3 in. dia. x 33 ft. Re-Certified by Stainless Steel Fabrications, Inc. in 1997. MAWP: 250 PSI @ 200 ° F. Shell thickness: 0.500 in. Head thickness: 0.500 in. Inlets: (2) 3 in. dia. S-line fittings. Outlets: (1) 4 in. dia. S-line fitting. Overall dimensions: 33 ft. 6 in. L x 3 ft. 1 in. W x 4 ft. 7 in. H.(ACN930-87).