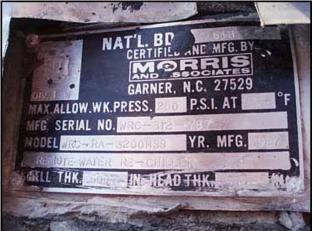

Morris & Associates Water Chiller. Model: WRC-RA-3200HSS. S/N: WRC-812-787. Nat'L Bd: 548. Approximate capacity: 200 Tons. Tube material: 304 SS. Number of passes: 10. Heat transfer surface area: 466 sq. ft. Tube volume: 200 gallon. Tube dimensions 3 in. dia. x 33 ft. Re-Certified by Stainless Steel Fabrications, Inc. in 1997. MAWP: 250 PSI @ 200 ° F. Shell thickness: 0.500 in. Head thickness: 0.500 in. Inlets: (2) 3 in. dia. S-line fittings. Outlets: (1) 4 in. dia. S-line fitting. Overall dimensions: 33 ft. 6 in. L x 3 ft. 1 in. W x 4 ft. 7 in. H.(ACN930-87).