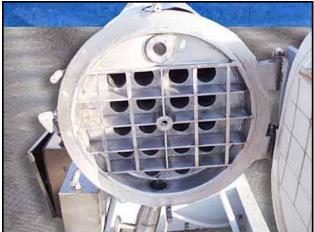

Morris & Associates Water Chiller. Model: WRC-RA-3200HSS. S/N: WRC-812-787. Nat'L Bd: 548. Approximate capacity: 200 Tons. Tube material: 304 SS. Number of passes: 10. Heat transfer surface area: 466 sq. ft. Tube volume: 200 gallon. Tube dimensions 3 in. dia. x 33 ft. Re-Certified by Stainless Steel Fabrications, Inc. in 1997. MAWP: 250 PSI @ 200 ° F. Shell thickness: 0.500 in. Head thickness: 0.500 in. Inlets: (2) 3 in. dia. S-line fittings. Outlets: (1) 4 in. dia. S-line fitting. Overall dimensions: 33 ft. 6 in. L x 3 ft. 1 in. W x 4 ft. 7 in. H.(ACN930-87).