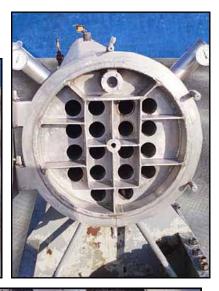

Morris & Associates Water Chiller. Model: WRC-RA-3200HSS. S/N: WRC-812-787. Nat'L Bd: 548. Approximate capacity: 200 Tons. Tube material: 304 SS. Number of passes: 10. Heat transfer surface area: 466 sq. ft. Tube volume: 200 gallon. Tube dimensions 3 in. dia. x 33 ft. Re-Certified by Stainless Steel Fabrications, Inc. in 1997. MAWP: 250 PSI @ 200 ° F. Shell thickness: 0.500 in. Head thickness: 0.500 in. Inlets: (2) 3 in. dia. S-line fittings. Outlets: (1) 4 in. dia. S-line fitting. Overall dimensions: 33 ft. 6 in. L x 3 ft. 1 in. W x 4 ft. 7 in. H.(ACN930-87).