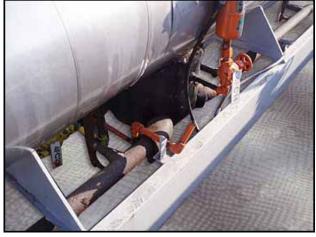

Morris & Associates Water Chiller. Model: WRC-RA-3200HSS. S/N: WRC-812-787. Nat'L Bd: 548. Approximate capacity: 200 Tons. Tube material: 304 SS. Number of passes: 10. Heat transfer surface area: 466 sq. ft. Tube volume: 200 gallon. Tube dimensions 3 in. dia. x 33 ft. Re-Certified by Stainless Steel Fabrications, Inc. in 1997. MAWP: 250 PSI @ 200 ° F. Shell thickness: 0.500 in. Head thickness: 0.500 in. Inlets: (2) 3 in. dia. S-line fittings. Outlets: (1) 4 in. dia. S-line fitting. Overall dimensions: 33 ft. 6 in. L x 3 ft. 1 in. W x 4 ft. 7 in. H.(ACN930-87).