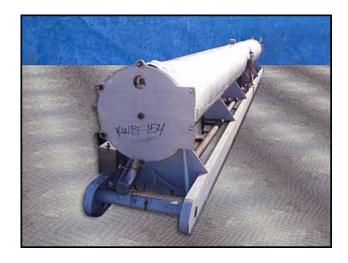

| Morris & Associates Water Chiller – 200 Tons – 466 Sq. Ft. |                        |
|------------------------------------------------------------|------------------------|
| Mfg: Morris & Associates                                   | Model: WRC-RA-3200HSS  |
| Stock No: KWBF154.22a                                      | Serial No: WRC-812-787 |

Morris & Associates Water Chiller. Model: WRC-RA-3200HSS. S/N: WRC-812-787. Nat'L Bd: 548. Approximate capacity: 200 Tons. Tube material: 304 SS. Number of passes: 10. Heat transfer surface area: 466 sq. ft. Tube volume: 200 gallon. Tube dimensions 3 in. dia. x 33 ft. Re-Certified by Stainless Steel Fabrications, Inc. in 1997. MAWP: 250 PSI @ 200 ° F. Shell thickness: 0.500 in. Head thickness: 0.500 in. Inlets: (2) 3 in. dia. S-line fittings. Outlets: (1) 4 in. dia. S-line fitting. Overall dimensions: 33 ft. 6 in. L x 3 ft. 1 in. W x 4 ft. 7 in. H.(ACN930-87).