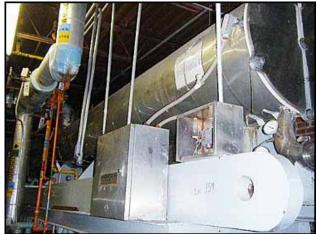

| Morris & Associates Water Chiller – 200 Tons – 466 Sq. Ft. |                        |
|------------------------------------------------------------|------------------------|
| Mfg: Morris & Associates                                   | Model: WRC-RA-3200HSS  |
| Stock No: KWBF154.22a                                      | Serial No: WRC-812-787 |

Morris & Associates Water Chiller. Model: WRC-RA-3200HSS. S/N: WRC-812-787. Nat'L Bd: 548. Approximate capacity: 200 Tons. Tube material: 304 SS. Number of passes: 10. Heat transfer surface area: 466 sq. ft. Tube volume: 200 gallon. Tube dimensions 3 in. dia. x 33 ft. Re-Certified by Stainless Steel Fabrications, Inc. in 1997. MAWP: 250 PSI @ 200 ° F. Shell thickness: 0.500 in. Head thickness: 0.500 in. Inlets: (2) 3 in. dia. S-line fittings. Outlets: (1) 4 in. dia. S-line fitting. Overall dimensions: 33 ft. 6 in. L x 3 ft. 1 in. W x 4 ft. 7 in. H.(ACN930-87).