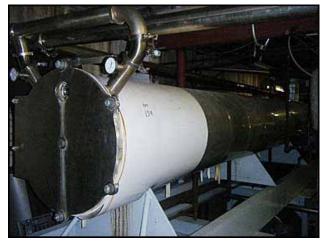

| Morris & Associates Water Chiller – 200 Tons – 466 Sq. Ft. |                        |
|------------------------------------------------------------|------------------------|
| Mfg: Morris & Associates                                   | Model: WRC-RA-3200HSS  |
| Stock No: KWBF154.22a                                      | Serial No: WRC-812-787 |

Morris & Associates Water Chiller. Model: WRC-RA-3200HSS. S/N: WRC-812-787. Nat'L Bd: 548. Approximate capacity: 200 Tons. Tube material: 304 SS. Number of passes: 10. Heat transfer surface area: 466 sq. ft. Tube volume: 200 gallon. Tube dimensions 3 in. dia. x 33 ft. Re-Certified by Stainless Steel Fabrications, Inc. in 1997. MAWP: 250 PSI @ 200 ° F. Shell thickness: 0.500 in. Head thickness: 0.500 in. Inlets: (2) 3 in. dia. S-line fittings. Outlets: (1) 4 in. dia. S-line fitting. Overall dimensions: 33 ft. 6 in. L x 3 ft. 1 in. W x 4 ft. 7 in. H.(ACN930-87).