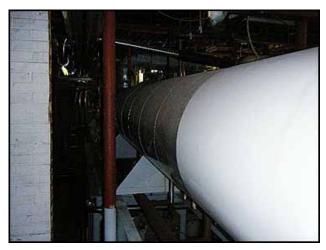

| Morris & Associates Water Chiller – 200 Tons – 466 Sq. Ft. |                        |
|------------------------------------------------------------|------------------------|
| Mfg: Morris & Associates                                   | Model: WRC-RA-3200HSS  |
| Stock No: KWBF154.22a                                      | Serial No: WRC-812-787 |

Morris & Associates Water Chiller. Model: WRC-RA-3200HSS. S/N: WRC-812-787. Nat'L Bd: 548. Approximate capacity: 200 Tons. Tube material: 304 SS. Number of passes: 10. Heat transfer surface area: 466 sq. ft. Tube volume: 200 gallon. Tube dimensions 3 in. dia. x 33 ft. Re-Certified by Stainless Steel Fabrications, Inc. in 1997. MAWP: 250 PSI @ 200 ° F. Shell thickness: 0.500 in. Head thickness: 0.500 in. Inlets: (2) 3 in. dia. S-line fittings. Outlets: (1) 4 in. dia. S-line fitting. Overall dimensions: 33 ft. 6 in. L x 3 ft. 1 in. W x 4 ft. 7 in. H.(ACN930-87).