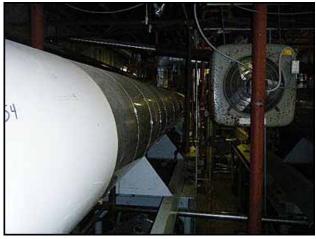

| Morris & Associates Water Chiller – 200 Tons – 466 Sq. Ft. |                        |
|------------------------------------------------------------|------------------------|
| Mfg: Morris & Associates                                   | Model: WRC-RA-3200HSS  |
| Stock No: KWBF154.22a                                      | Serial No: WRC-812-787 |

Morris & Associates Water Chiller. Model: WRC-RA-3200HSS. S/N: WRC-812-787. Nat'L Bd: 548. Approximate capacity: 200 Tons. Tube material: 304 SS. Number of passes: 10. Heat transfer surface area: 466 sq. ft. Tube volume: 200 gallon. Tube dimensions 3 in. dia. x 33 ft. Re-Certified by Stainless Steel Fabrications, Inc. in 1997. MAWP: 250 PSI @ 200 ° F. Shell thickness: 0.500 in. Head thickness: 0.500 in. Inlets: (2) 3 in. dia. S-line fittings. Outlets: (1) 4 in. dia. S-line fitting. Overall dimensions: 33 ft. 6 in. L x 3 ft. 1 in. W x 4 ft. 7 in. H.(ACN930-87).