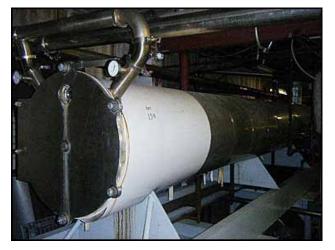

| Morris & Associates Water Chiller – 200 Tons – 466 Sq. Ft. |                        |
|------------------------------------------------------------|------------------------|
| Mfg: Morris & Associates                                   | Model: WRC-RA-3200HSS  |
| Stock No: KWBF154.22a                                      | Serial No: WRC-812-787 |

Morris & Associates Water Chiller. Model: WRC-RA-3200HSS. S/N: WRC-812-787. Nat'L Bd: 548. Approximate capacity: 200 Tons. Tube material: 304 SS. Number of passes: 10. Heat transfer surface area: 466 sq. ft. Tube volume: 200 gallon. Tube dimensions 3 in. dia. x 33 ft. Re-Certified by Stainless Steel Fabrications, Inc. in 1997. MAWP: 250 PSI @ 200 ° F. Shell thickness: 0.500 in. Head thickness: 0.500 in. Inlets: (2) 3 in. dia. S-line fittings. Outlets: (1) 4 in. dia. S-line fitting. Overall dimensions: 33 ft. 6 in. L x 3 ft. 1 in. W x 4 ft. 7 in. H.(ACN930-87).