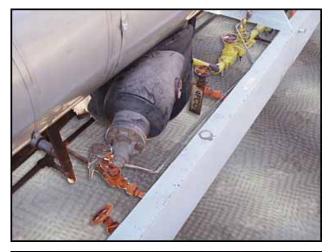

Morris & Associates Water Chiller. Model: WRC-RA-3200HSS. S/N: WRC-812-787. Nat'L Bd: 548. Approximate capacity: 200 Tons. Tube material: 304 SS. Number of passes: 10. Heat transfer surface area: 466 sq. ft. Tube volume: 200 gallon. Tube dimensions 3 in. dia. x 33 ft. Re-Certified by Stainless Steel Fabrications, Inc. in 1997. MAWP: 250 PSI @ 200 ° F. Shell thickness: 0.500 in. Head thickness: 0.500 in. Inlets: (2) 3 in. dia. S-line fittings. Outlets: (1) 4 in. dia. S-line fitting. Overall dimensions: 33 ft. 6 in. L x 3 ft. 1 in. W x 4 ft. 7 in. H.(ACN930-87).