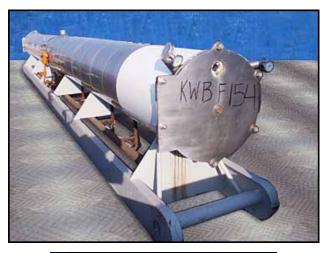

| Morris & Associates Water Chiller – 200 Tons – 466 Sq. Ft. |                        |
|------------------------------------------------------------|------------------------|
| Mfg: Morris & Associates                                   | Model: WRC-RA-3200HSS  |
| Stock No: KWBF154.22a                                      | Serial No: WRC-812-787 |

Morris & Associates Water Chiller. Model: WRC-RA-3200HSS. S/N: WRC-812-787. Nat'L Bd: 548. Approximate capacity: 200 Tons. Tube material: 304 SS. Number of passes: 10. Heat transfer surface area: 466 sq. ft. Tube volume: 200 gallon. Tube dimensions 3 in. dia. x 33 ft. Re-Certified by Stainless Steel Fabrications, Inc. in 1997. MAWP: 250 PSI @ 200 ° F. Shell thickness: 0.500 in. Head thickness: 0.500 in. Inlets: (2) 3 in. dia. S-line fittings. Outlets: (1) 4 in. dia. S-line fitting. Overall dimensions: 33 ft. 6 in. L x 3 ft. 1 in. W x 4 ft. 7 in. H.(ACN930-87).