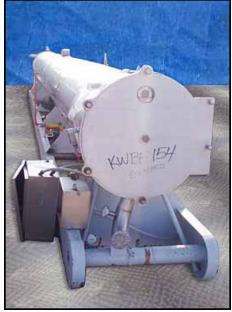

| Morris & Associates Water Chiller – 200 Tons – 466 Sq. Ft. |                        |
|------------------------------------------------------------|------------------------|
| Mfg: Morris & Associates                                   | Model: WRC-RA-3200HSS  |
| Stock No: KWBF154.22a                                      | Serial No: WRC-812-787 |

Morris & Associates Water Chiller. Model: WRC-RA-3200HSS. S/N: WRC-812-787. Nat'L Bd: 548. Approximate capacity: 200 Tons. Tube material: 304 SS. Number of passes: 10. Heat transfer surface area: 466 sq. ft. Tube volume: 200 gallon. Tube dimensions 3 in. dia. x 33 ft. Re-Certified by Stainless Steel Fabrications, Inc. in 1997. MAWP: 250 PSI @ 200 ° F. Shell thickness: 0.500 in. Head thickness: 0.500 in. Inlets: (2) 3 in. dia. S-line fittings. Outlets: (1) 4 in. dia. S-line fitting. Overall dimensions: 33 ft. 6 in. L x 3 ft. 1 in. W x 4 ft. 7 in. H.(ACN930-87).