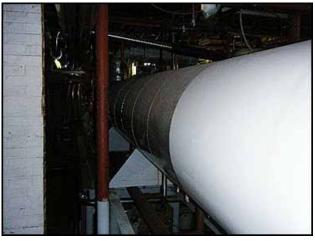

| Morris & Associates Water Chiller – 200 Tons – 466 Sq. Ft. |                        |
|------------------------------------------------------------|------------------------|
| Mfg: Morris & Associates                                   | Model: WRC-RA-3200HSS  |
| Stock No: KWBF154.22a                                      | Serial No: WRC-812-787 |

Morris & Associates Water Chiller. Model: WRC-RA-3200HSS. S/N: WRC-812-787. Nat'L Bd: 548. Approximate capacity: 200 Tons. Tube material: 304 SS. Number of passes: 10. Heat transfer surface area: 466 sq. ft. Tube volume: 200 gallon. Tube dimensions 3 in. dia. x 33 ft. Re-Certified by Stainless Steel Fabrications, Inc. in 1997. MAWP: 250 PSI @ 200 ° F. Shell thickness: 0.500 in. Head thickness: 0.500 in. Inlets: (2) 3 in. dia. S-line fittings. Outlets: (1) 4 in. dia. S-line fitting. Overall dimensions: 33 ft. 6 in. L x 3 ft. 1 in. W x 4 ft. 7 in. H.(ACN930-87).