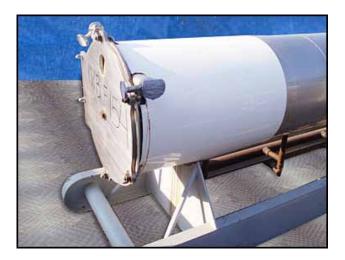

| Morris & Associates Water Chiller – 200 Tons – 466 Sq. Ft. |                        |
|------------------------------------------------------------|------------------------|
| Mfg: Morris & Associates                                   | Model: WRC-RA-3200HSS  |
| Stock No: KWBF154.22a                                      | Serial No: WRC-812-787 |

Morris & Associates Water Chiller. Model: WRC-RA-3200HSS. S/N: WRC-812-787. Nat'L Bd: 548. Approximate capacity: 200 Tons. Tube material: 304 SS. Number of passes: 10. Heat transfer surface area: 466 sq. ft. Tube volume: 200 gallon. Tube dimensions 3 in. dia. x 33 ft. Re-Certified by Stainless Steel Fabrications, Inc. in 1997. MAWP: 250 PSI @ 200 ° F. Shell thickness: 0.500 in. Head thickness: 0.500 in. Inlets: (2) 3 in. dia. S-line fittings. Outlets: (1) 4 in. dia. S-line fitting. Overall dimensions: 33 ft. 6 in. L x 3 ft. 1 in. W x 4 ft. 7 in. H.(ACN930-87).