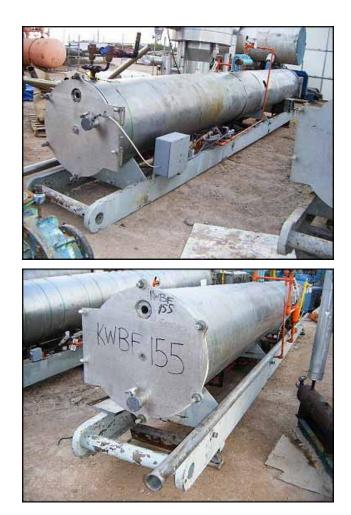

| Morris & Associates Water Chiller – 85 Tons – 282 Sq. Ft. |                        |
|-----------------------------------------------------------|------------------------|
| Mfg: Morris & Associates                                  | Model: WRC-RA-2000 HSS |
| Stock No: KWBF155.12a                                     | Serial No: 028-1079    |

Morris & Associates Water Chiller. Model: WRC-RA-2000HSS. Serial No: 028-1079. National Board # 97, Rated capacity: 85 Tons. Tube material: 304 stainless steel. Number of passes: 9 per circuit. There are two, separate circuits for water. Heat transfer surface area: 282 sq. ft. Tube volume: 132 gallons. Tube dimensions 3 in. dia. x 20 ft. MAWP: 150 PSI @ 200°F, Head thickness: 0.375 in. Inlets: (1) 3 in. dia. S-line fittings, (1) 1 in. dia. port. Outlets: (1) 3 in. dia. S-line fitting, (3) 2 in. dia. ports, (1) 1 in. dia. port. Approximate shipping weight: 6200 lbs. Overall dimensions: 21 ft. 6 in. L x 2 ft. 8 in. W x 4 ft. 7 in. H.(ACN790).