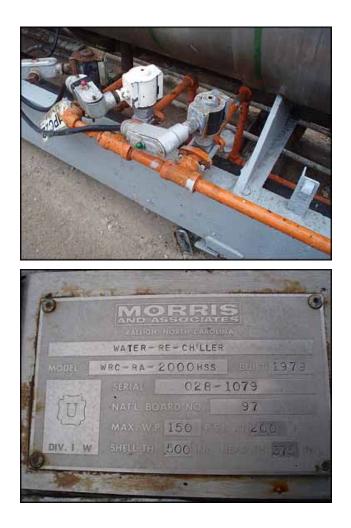

Morris & Associates Water Chiller. Model: WRC-RA-2000HSS. Serial No: 028-1079. National Board # 97, Rated capacity: 85 Tons. Tube material: 304 stainless steel. Number of passes: 9 per circuit. There are two, separate circuits for water. Heat transfer surface area: 282 sq. ft. Tube volume: 132 gallons. Tube dimensions 3 in. dia. x 20 ft. MAWP: 150 PSI @ 200°F, Head thickness: 0.375 in. Inlets: (1) 3 in. dia. S-line fittings, (1) 1 in. dia. port. Outlets: (1) 3 in. dia. S-line fitting, (3) 2 in. dia. ports, (1) 1 in. dia. port. Approximate shipping weight: 6200 lbs. Overall dimensions: 21 ft. 6 in. L x 2 ft. 8 in. W x 4 ft. 7 in. H.(ACN790).