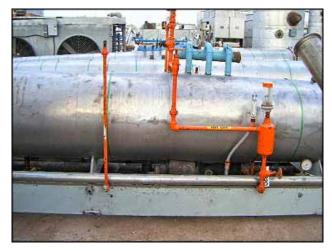

Morris & Associates Water Chiller. Model: WRC-RA-2000HSS. Serial No: 028-1079. National Board # 97, Rated capacity: 85 Tons. Tube material: 304 stainless steel. Number of passes: 9 per circuit. There are two, separate circuits for water. Heat transfer surface area: 282 sq. ft. Tube volume: 132 gallons. Tube dimensions 3 in. dia. x 20 ft. MAWP: 150 PSI @ 200°F, Head thickness: 0.375 in. Inlets: (1) 3 in. dia. S-line fittings, (1) 1 in. dia. port. Outlets: (1) 3 in. dia. S-line fitting, (3) 2 in. dia. ports, (1) 1 in. dia. port. Approximate shipping weight: 6200 lbs. Overall dimensions: 21 ft. 6 in. L x 2 ft. 8 in. W x 4 ft. 7 in. H.(ACN790).