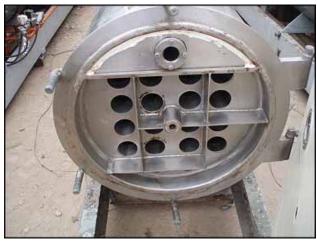

Morris & Associates Water Chiller. Model: WRC-RA-2000HSS. Serial No: 028-1079. National Board # 97, Rated capacity: 85 Tons. Tube material: 304 stainless steel. Number of passes: 9 per circuit. There are two, separate circuits for water. Heat transfer surface area: 282 sq. ft. Tube volume: 132 gallons. Tube dimensions 3 in. dia. x 20 ft. MAWP: 150 PSI @ 200°F, Head thickness: 0.375 in. Inlets: (1) 3 in. dia. S-line fittings, (1) 1 in. dia. port. Outlets: (1) 3 in. dia. S-line fitting, (3) 2 in. dia. ports, (1) 1 in. dia. port. Approximate shipping weight: 6200 lbs. Overall dimensions: 21 ft. 6 in. L x 2 ft. 8 in. W x 4 ft. 7 in. H.(ACN790).