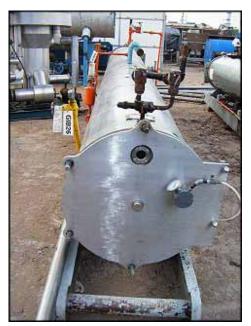

Morris & Associates Water Chiller. Model: WRC-RA-2000HSS. Serial No: 028-1079. National Board # 97, Rated capacity: 85 Tons. Tube material: 304 stainless steel. Number of passes: 9 per circuit. There are two, separate circuits for water. Heat transfer surface area: 282 sq. ft. Tube volume: 132 gallons. Tube dimensions 3 in. dia. x 20 ft. MAWP: 150 PSI @ 200°F, Head thickness: 0.375 in. Inlets: (1) 3 in. dia. S-line fittings, (1) 1 in. dia. port. Outlets: (1) 3 in. dia. S-line fitting, (3) 2 in. dia. ports, (1) 1 in. dia. port. Approximate shipping weight: 6200 lbs. Overall dimensions: 21 ft. 6 in. L x 2 ft. 8 in. W x 4 ft. 7 in. H.(ACN790).