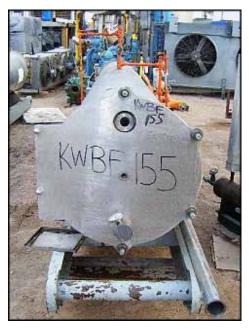

| Morris & Associates Water Chiller – 85 Tons – 282 Sq. Ft. |                        |
|-----------------------------------------------------------|------------------------|
| Mfg: Morris & Associates                                  | Model: WRC-RA-2000 HSS |
| Stock No: KWBF155.12a                                     | Serial No: 028-1079    |

Morris & Associates Water Chiller. Model: WRC-RA-2000HSS. Serial No: 028-1079. National Board # 97, Rated capacity: 85 Tons. Tube material: 304 stainless steel. Number of passes: 9 per circuit. There are two, separate circuits for water. Heat transfer surface area: 282 sq. ft. Tube volume: 132 gallons. Tube dimensions 3 in. dia. x 20 ft. MAWP: 150 PSI @ 200°F, Head thickness: 0.375 in. Inlets: (1) 3 in. dia. S-line fittings, (1) 1 in. dia. port. Outlets: (1) 3 in. dia. S-line fitting, (3) 2 in. dia. ports, (1) 1 in. dia. port. Approximate shipping weight: 6200 lbs. Overall dimensions: 21 ft. 6 in. L x 2 ft. 8 in. W x 4 ft. 7 in. H.(ACN790).