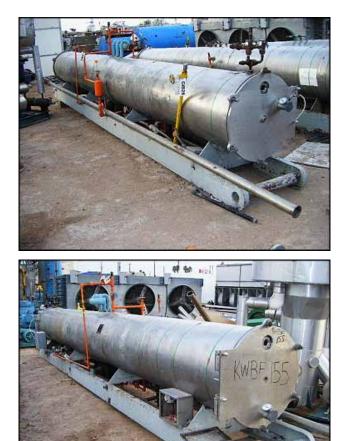

| Morris & Associates Water Chiller – 85 Tons – 282 Sq. Ft. |                        |
|-----------------------------------------------------------|------------------------|
| Mfg: Morris & Associates                                  | Model: WRC-RA-2000 HSS |
| Stock No: KWBF155.12a                                     | Serial No: 028-1079    |

Morris & Associates Water Chiller. Model: WRC-RA-2000HSS. Serial No: 028-1079. National Board # 97, Rated capacity: 85 Tons. Tube material: 304 stainless steel. Number of passes: 9 per circuit. There are two, separate circuits for water. Heat transfer surface area: 282 sq. ft. Tube volume: 132 gallons. Tube dimensions 3 in. dia. x 20 ft. MAWP: 150 PSI @ 200°F, Head thickness: 0.375 in. Inlets: (1) 3 in. dia. S-line fittings, (1) 1 in. dia. port. Outlets: (1) 3 in. dia. S-line fitting, (3) 2 in. dia. ports, (1) 1 in. dia. port. Approximate shipping weight: 6200 lbs. Overall dimensions: 21 ft. 6 in. L x 2 ft. 8 in. W x 4 ft. 7 in. H.(ACN790).