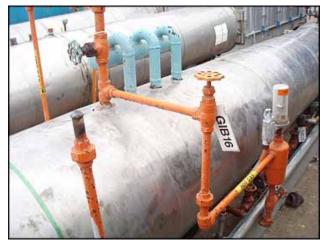

Morris & Associates Water Chiller. Model: WRC-RA-2000HSS. Serial No: 028-1079. National Board # 97, Rated capacity: 85 Tons. Tube material: 304 stainless steel. Number of passes: 9 per circuit. There are two, separate circuits for water. Heat transfer surface area: 282 sq. ft. Tube volume: 132 gallons. Tube dimensions 3 in. dia. x 20 ft. MAWP: 150 PSI @ 200°F, Head thickness: 0.375 in. Inlets: (1) 3 in. dia. S-line fittings, (1) 1 in. dia. port. Outlets: (1) 3 in. dia. S-line fitting, (3) 2 in. dia. ports, (1) 1 in. dia. port. Approximate shipping weight: 6200 lbs. Overall dimensions: 21 ft. 6 in. L x 2 ft. 8 in. W x 4 ft. 7 in. H.(ACN790).