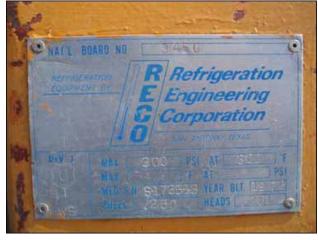

| Reco Oil Separator – 17.8 Gallon |                       |
|----------------------------------|-----------------------|
| Mfg: Reco                        | Model:                |
| Stock No: KWBF190B               | Serial No: S-1735-1-3 |

Reco Oil Separator. S/N: S-1735-1-3. Nat'l Bd: 3450. Approximate capacity: 17.8 gallons. Inside straight-wall dimensions: 11 in. dia. x 3 ft. 5 in. L. MAWP: 300 psi @ 300°F. Head thickness: .250 in. Shell thickness: .250 in. Radius: 2:1 elliptical ends. Inlets: (1) 2 in. dia. port, (1) 1 in. dia. NPT fitting (steam in). Outlets: (1) 2 in. dia. port, (1) 1 in. dia. NPT fitting (steam out). Overall dimensions: 3 ft. 5 in. L x 1 ft. 7 in. W x 9 ft. H.