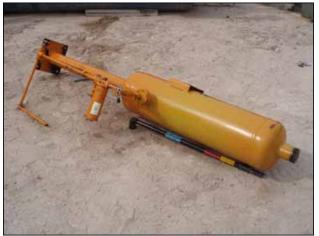

| Reco Oil Separator – 17.8 Gallon |                       |
|----------------------------------|-----------------------|
| Mfg: Reco                        | Model:                |
| Stock No: KWBF190B               | Serial No: S-1735-1-3 |

Reco Oil Separator. S/N: S-1735-1-3. Nat'l Bd: 3450. Approximate capacity: 17.8 gallons. Inside straight-wall dimensions: 11 in. dia. x 3 ft. 5 in. L. MAWP: 300 psi @ 300°F. Head thickness: .250 in. Shell thickness: .250 in. Radius: 2:1 elliptical ends. Inlets: (1) 2 in. dia. port, (1) 1 in. dia. NPT fitting (steam in). Outlets: (1) 2 in. dia. port, (1) 1 in. dia. NPT fitting (steam out). Overall dimensions: 3 ft. 5 in. L x 1 ft. 7 in. W x 9 ft. H.