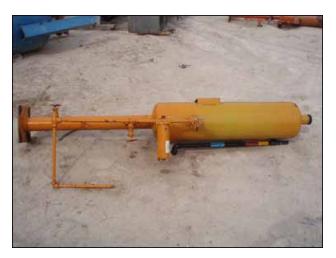

| Reco Oil Separator – 17.8 Gallon |                       |
|----------------------------------|-----------------------|
| Mfg: Reco                        | Model:                |
| Stock No: KWBF190B               | Serial No: S-1735-1-3 |

Reco Oil Separator. S/N: S-1735-1-3. Nat'l Bd: 3450. Approximate capacity: 17.8 gallons. Inside straight-wall dimensions: 11 in. dia. x 3 ft. 5 in. L. MAWP: 300 psi @ 300°F. Head thickness: .250 in. Shell thickness: .250 in. Radius: 2:1 elliptical ends. Inlets: (1) 2 in. dia. port, (1) 1 in. dia. NPT fitting (steam in). Outlets: (1) 2 in. dia. port, (1) 1 in. dia. NPT fitting (steam out). Overall dimensions: 3 ft. 5 in. L x 1 ft. 7 in. W x 9 ft. H.