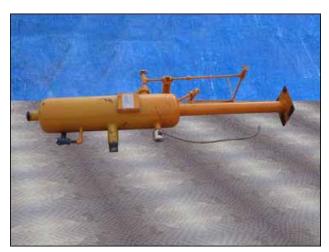

| Reco Oil Separator – 17.8 Gallon |                       |
|----------------------------------|-----------------------|
| Mfg: Reco                        | Model:                |
| Stock No: KWBF190B               | Serial No: S-1735-1-3 |

Reco Oil Separator. S/N: S-1735-1-3. Nat'l Bd: 3450. Approximate capacity: 17.8 gallons. Inside straight-wall dimensions: 11 in. dia. x 3 ft. 5 in. L. MAWP: 300 psi @ 300°F. Head thickness: .250 in. Shell thickness: .250 in. Radius: 2:1 elliptical ends. Inlets: (1) 2 in. dia. port, (1) 1 in. dia. NPT fitting (steam in). Outlets: (1) 2 in. dia. port, (1) 1 in. dia. NPT fitting (steam out). Overall dimensions: 3 ft. 5 in. L x 1 ft. 7 in. W x 9 ft. H.