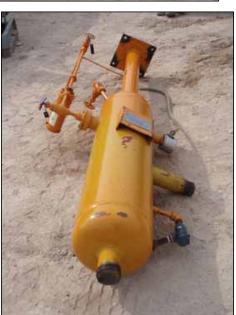

| Reco Oil Separator – 17.8 Gallon |                       |
|----------------------------------|-----------------------|
| Mfg: Reco                        | Model:                |
| Stock No: KWBF190B               | Serial No: S-1735-1-3 |

Reco Oil Separator. S/N: S-1735-1-3. Nat'l Bd: 3450. Approximate capacity: 17.8 gallons. Inside straight-wall dimensions: 11 in. dia. x 3 ft. 5 in. L. MAWP: 300 psi @ 300°F. Head thickness: .250 in. Shell thickness: .250 in. Radius: 2:1 elliptical ends. Inlets: (1) 2 in. dia. port, (1) 1 in. dia. NPT fitting (steam in). Outlets: (1) 2 in. dia. port, (1) 1 in. dia. NPT fitting (steam out). Overall dimensions: 3 ft. 5 in. L x 1 ft. 7 in. W x 9 ft. H.