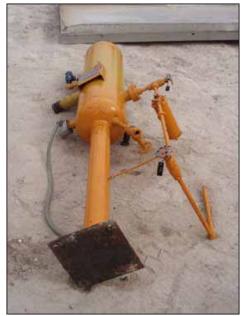

| Reco Oil Separator – 17.8 Gallon |                       |
|----------------------------------|-----------------------|
| Mfg: Reco                        | Model:                |
| Stock No: KWBF190B               | Serial No: S-1735-1-3 |

Reco Oil Separator. S/N: S-1735-1-3. Nat'l Bd: 3450. Approximate capacity: 17.8 gallons. Inside straight-wall dimensions: 11 in. dia. x 3 ft. 5 in. L. MAWP: 300 psi @ 300°F. Head thickness: .250 in. Shell thickness: .250 in. Radius: 2:1 elliptical ends. Inlets: (1) 2 in. dia. port, (1) 1 in. dia. NPT fitting (steam in). Outlets: (1) 2 in. dia. port, (1) 1 in. dia. NPT fitting (steam out). Overall dimensions: 3 ft. 5 in. L x 1 ft. 7 in. W x 9 ft. H.