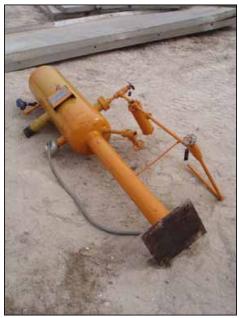

| Reco Oil Separator – 17.8 Gallon |                       |
|----------------------------------|-----------------------|
| Mfg: Reco                        | Model:                |
| Stock No: KWBF190B               | Serial No: S-1735-1-3 |

Reco Oil Separator. S/N: S-1735-1-3. Nat'l Bd: 3450. Approximate capacity: 17.8 gallons. Inside straight-wall dimensions: 11 in. dia. x 3 ft. 5 in. L. MAWP: 300 psi @ 300°F. Head thickness: .250 in. Shell thickness: .250 in. Radius: 2:1 elliptical ends. Inlets: (1) 2 in. dia. port, (1) 1 in. dia. NPT fitting (steam in). Outlets: (1) 2 in. dia. port, (1) 1 in. dia. NPT fitting (steam out). Overall dimensions: 3 ft. 5 in. L x 1 ft. 7 in. W x 9 ft. H.