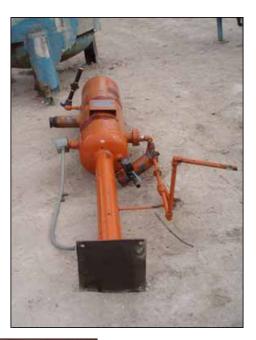

| Reco Oil Separator – 17.8 Gallon |                       |
|----------------------------------|-----------------------|
| Mfg: Reco                        | Model:                |
| Stock No: KWBF191B               | Serial No: S-1761-1-5 |

Reco Oil Separator. S/N: S-1761-1-5. Nat'l Bd: 3545. Approximate capacity: 17.8 gallons. Inside straightwall dimensions: 11 in. dia. x 3 ft. 5 in. L. MAWP: 300 psi @ 300°F. Head thickness: 0.250 in. Shell thickness: 0.250 in. Radius: 2:1 elliptical ends. Inlets: (1) 2 in. dia. port, (1) 1 in. dia. NPT fitting (steam in). Outlets: (1) 2 in. dia. port, (1) 1 in. dia. NPT fitting (steam out). Overall dimensions: 3 ft. 5 in. L x 1 ft. 7 in. W x 9 ft. H.