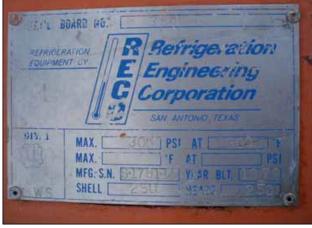

Reco Oil Separator. S/N: S-1761-1-5. Nat'l Bd: 3545. Approximate capacity: 17.8 gallons. Inside straightwall dimensions: 11 in. dia. x 3 ft. 5 in. L. MAWP: 300 psi @ 300°F. Head thickness: 0.250 in. Shell thickness: 0.250 in. Radius: 2:1 elliptical ends. Inlets: (1) 2 in. dia. port, (1) 1 in. dia. NPT fitting (steam in). Outlets: (1) 2 in. dia. port, (1) 1 in. dia. NPT fitting (steam out). Overall dimensions: 3 ft. 5 in. L x 1 ft. 7 in. W x 9 ft. H.