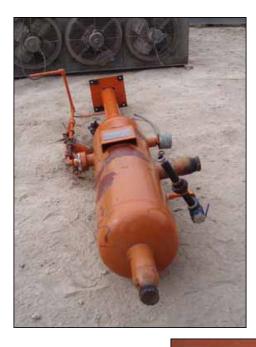

| Reco Oil Separator – 17.8 Gallon |                       |
|----------------------------------|-----------------------|
| Mfg: Reco                        | Model:                |
| Stock No: KWBF191B               | Serial No: S-1761-1-5 |

Reco Oil Separator. S/N: S-1761-1-5. Nat'l Bd: 3545. Approximate capacity: 17.8 gallons. Inside straightwall dimensions: 11 in. dia. x 3 ft. 5 in. L. MAWP: 300 psi @ 300°F. Head thickness: 0.250 in. Shell thickness: 0.250 in. Radius: 2:1 elliptical ends. Inlets: (1) 2 in. dia. port, (1) 1 in. dia. NPT fitting (steam in). Outlets: (1) 2 in. dia. port, (1) 1 in. dia. NPT fitting (steam out). Overall dimensions: 3 ft. 5 in. L x 1 ft. 7 in. W x 9 ft. H.