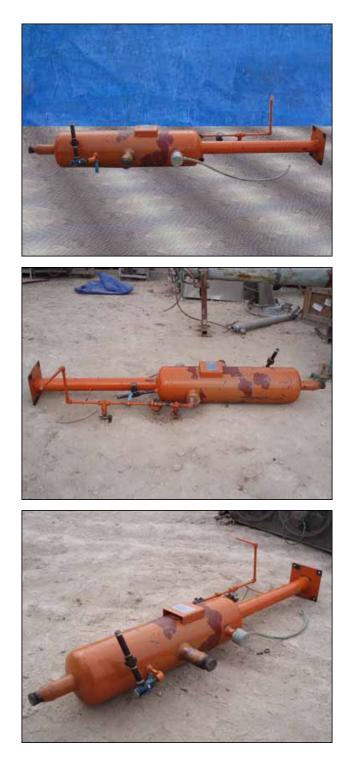

| Reco Oil Separator – 17.8 Gallon |                       |
|----------------------------------|-----------------------|
| Mfg: Reco                        | Model:                |
| Stock No: KWBF191B               | Serial No: S-1761-1-5 |

Reco Oil Separator. S/N: S-1761-1-5. Nat'l Bd: 3545. Approximate capacity: 17.8 gallons. Inside straightwall dimensions: 11 in. dia. x 3 ft. 5 in. L. MAWP: 300 psi @ 300°F. Head thickness: 0.250 in. Shell thickness: 0.250 in. Radius: 2:1 elliptical ends. Inlets: (1) 2 in. dia. port, (1) 1 in. dia. NPT fitting (steam in). Outlets: (1) 2 in. dia. port, (1) 1 in. dia. NPT fitting (steam out). Overall dimensions: 3 ft. 5 in. L x 1 ft. 7 in. W x 9 ft. H.