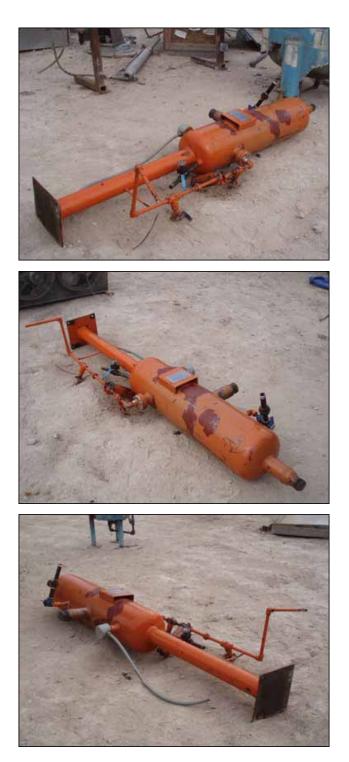

| Reco Oil Separator – 17.8 Gallon |                       |
|----------------------------------|-----------------------|
| Mfg: Reco                        | Model:                |
| Stock No: KWBF191B               | Serial No: S-1761-1-5 |

Reco Oil Separator. S/N: S-1761-1-5. Nat'l Bd: 3545. Approximate capacity: 17.8 gallons. Inside straightwall dimensions: 11 in. dia. x 3 ft. 5 in. L. MAWP: 300 psi @ 300°F. Head thickness: 0.250 in. Shell thickness: 0.250 in. Radius: 2:1 elliptical ends. Inlets: (1) 2 in. dia. port, (1) 1 in. dia. NPT fitting (steam in). Outlets: (1) 2 in. dia. port, (1) 1 in. dia. NPT fitting (steam out). Overall dimensions: 3 ft. 5 in. L x 1 ft. 7 in. W x 9 ft. H.