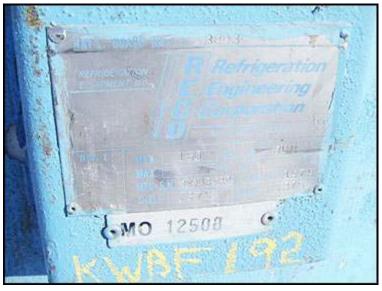

| Reco Ammonia Accumulator – 4 ft. 2 in. Dia. x 7 ft. H |                       |
|-------------------------------------------------------|-----------------------|
| Mfg: Reco                                             | Model:                |
| Stock No.: KWBF192.2                                  | Serial No.: W-943-3-1 |

Reco Ammonia Accumulator. Nat'l Bd: 3843. S/N: W-943-3-1. Approximate capacity: 799 gallons. Inside straight-wall dimensions: 4 ft. 2 in. dia. x 7 ft. H. MAWP: 150 psi @ 300 °F. Shell thickness: 0.375 in. Head thickness: 0.375 in. Inlets: (1) 6 in. dia. port, (1) 2 in. dia. port. Outlets: (1) 2 in. dia. port, (1) 1-1/2 in. dia. FNPT fittings. (1) Liquid level float switch and (1) dual relief manifold. Overall dimensions: 5 ft. 6 in. dia. x 8 ft. 7 in. H.