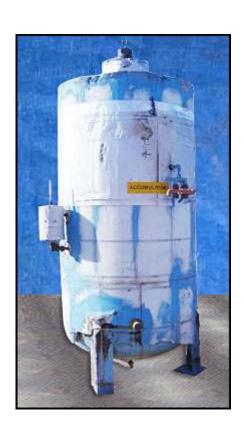

| Reco Ammonia Accumulator – 4 ft. 2 in. Dia. x 7 ft. H |                       |
|-------------------------------------------------------|-----------------------|
| Mfg: Reco                                             | Model:                |
| Stock No.: KWBF192.2                                  | Serial No.: W-943-3-1 |

Reco Ammonia Accumulator. Nat'l Bd: 3843. S/N: W-943-3-1. Approximate capacity: 799 gallons. Inside straight-wall dimensions: 4 ft. 2 in. dia. x 7 ft. H. MAWP: 150 psi @ 300 °F. Shell thickness: 0.375 in. Head thickness: 0.375 in. Inlets: (1) 6 in. dia. port, (1) 2 in. dia. port. Outlets: (1) 2 in. dia. port, (1) 1-1/2 in. dia. FNPT fittings. (1) Liquid level float switch and (1) dual relief manifold. Overall dimensions: 5 ft. 6 in. dia. x 8 ft. 7 in. H.