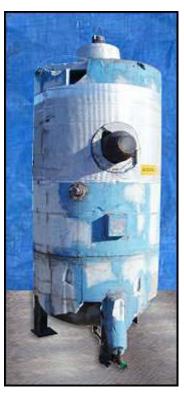

| Reco Ammonia Accumulator – 4 ft. 2 in. Dia. x 7 ft. H |                       |
|-------------------------------------------------------|-----------------------|
| Mfg: Reco                                             | Model:                |
| Stock No.: KWBF192.2                                  | Serial No.: W-943-3-1 |

Reco Ammonia Accumulator. Nat'l Bd: 3843. S/N: W-943-3-1. Approximate capacity: 799 gallons. Inside straight-wall dimensions: 4 ft. 2 in. dia. x 7 ft. H. MAWP: 150 psi @ 300 °F. Shell thickness: 0.375 in. Head thickness: 0.375 in. Inlets: (1) 6 in. dia. port, (1) 2 in. dia. port. Outlets: (1) 2 in. dia. port, (1) 1-1/2 in. dia. FNPT fittings. (1) Liquid level float switch and (1) dual relief manifold. Overall dimensions: 5 ft. 6 in. dia. x 8 ft. 7 in. H.