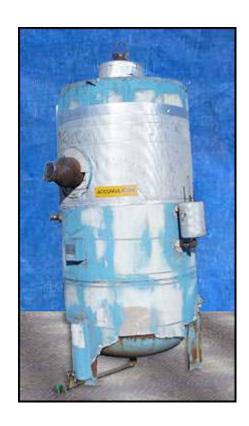

| Reco Ammonia Accumulator – 4 ft. 2 in. Dia. x 7 ft. H |                       |
|-------------------------------------------------------|-----------------------|
| Mfg: Reco                                             | Model:                |
| Stock No.: KWBF192.2                                  | Serial No.: W-943-3-1 |

Reco Ammonia Accumulator. Nat'l Bd: 3843. S/N: W-943-3-1. Approximate capacity: 799 gallons. Inside straight-wall dimensions: 4 ft. 2 in. dia. x 7 ft. H. MAWP: 150 psi @ 300 °F. Shell thickness: 0.375 in. Head thickness: 0.375 in. Inlets: (1) 6 in. dia. port, (1) 2 in. dia. port. Outlets: (1) 2 in. dia. port, (1) 1-1/2 in. dia. FNPT fittings. (1) Liquid level float switch and (1) dual relief manifold. Overall dimensions: 5 ft. 6 in. dia. x 8 ft. 7 in. H.