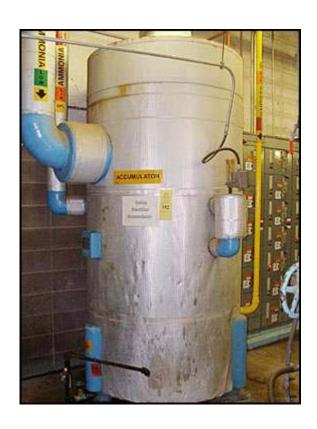

| Reco Ammonia Accumulator – 4 ft. 2 in. Dia. x 7 ft. H |                       |
|-------------------------------------------------------|-----------------------|
| Mfg: Reco                                             | Model:                |
| Stock No.: KWBF192.2                                  | Serial No.: W-943-3-1 |

Reco Ammonia Accumulator. Nat'l Bd: 3843. S/N: W-943-3-1. Approximate capacity: 799 gallons. Inside straight-wall dimensions: 4 ft. 2 in. dia. x 7 ft. H. MAWP: 150 psi @ 300 °F. Shell thickness: 0.375 in. Head thickness: 0.375 in. Inlets: (1) 6 in. dia. port, (1) 2 in. dia. port. Outlets: (1) 2 in. dia. port, (1) 1-1/2 in. dia. FNPT fittings. (1) Liquid level float switch and (1) dual relief manifold. Overall dimensions: 5 ft. 6 in. dia. x 8 ft. 7 in. H.