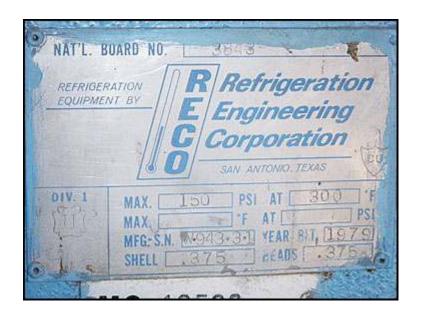

Reco Ammonia Accumulator. Nat'l Bd: 3843. S/N: W-943-3-1. Approximate capacity: 799 gallons. Inside straight-wall dimensions: 4 ft. 2 in. dia. x 7 ft. H. MAWP: 150 psi @ 300 °F. Shell thickness: 0.375 in. Head thickness: 0.375 in. Inlets: (1) 6 in. dia. port, (1) 2 in. dia. port. Outlets: (1) 2 in. dia. port, (1) 1-1/2 in. dia. FNPT fittings. (1) Liquid level float switch and (1) dual relief manifold. Overall dimensions: 5 ft. 6 in. dia. x 8 ft. 7 in. H.