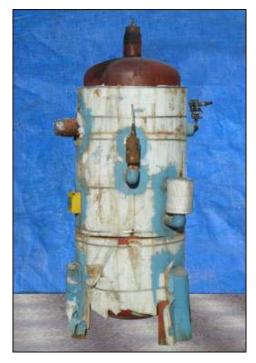

| Reco Ammonia Intercooler – 36 in. Dia. x 6 ft. 1 in. H. |                       |
|---------------------------------------------------------|-----------------------|
| Mfg: Reco                                               | Model:                |
| Stock No: KWBF198.2                                     | Serial No: W-943-11-1 |

Reco Ammonia Intercooler. S/N: W-943-11-1. Nať I Bd: 3844. Refrigerant: R-717 (Ammonia). Approximate capacity: 350 gallons. Inside straight–wall dimensions: 3 ft. dia. x 6 ft. 1 in. H. MAWP: 150 psi @  $300^{\circ}$ F. Head thickness: .250 in. Shell thickness: .250 in. Radius: 2:1 elliptical ends. Inlets: (1) 6 in. dia. port, (1) 1-1/2 in. dia. port. Outlets: (1) 6 in. dia. port, (2) 1 in. dia ports. (2) Refrigerant float valves. (2) Pressure relief valves mounted on a dual manifold valve. Overall dimensions: 5 ft. 6 in. L x 5 ft. 6 in. W x 10 ft. H.