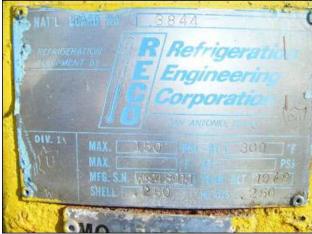

Reco Ammonia Intercooler. S/N: W-943-11-1. Nať I Bd: 3844. Refrigerant: R-717 (Ammonia). Approximate capacity: 350 gallons. Inside straight–wall dimensions: 3 ft. dia. x 6 ft. 1 in. H. MAWP: 150 psi @  $300^{\circ}$ F. Head thickness: .250 in. Shell thickness: .250 in. Radius: 2:1 elliptical ends. Inlets: (1) 6 in. dia. port, (1) 1-1/2 in. dia. port. Outlets: (1) 6 in. dia. port, (2) 1 in. dia ports. (2) Refrigerant float valves. (2) Pressure relief valves mounted on a dual manifold valve. Overall dimensions: 5 ft. 6 in. L x 5 ft. 6 in. W x 10 ft. H.