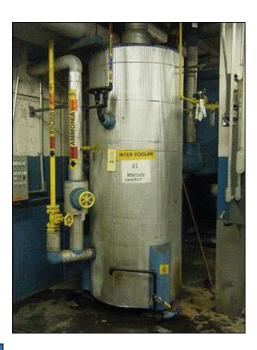

| Reco Ammonia Intercooler – 36 in. Dia. x 6 ft. 1 in. H. |                       |
|---------------------------------------------------------|-----------------------|
| Mfg: Reco                                               | Model:                |
| Stock No: KWBF198.2                                     | Serial No: W-943-11-1 |

Reco Ammonia Intercooler. S/N: W-943-11-1. Nať I Bd: 3844. Refrigerant: R-717 (Ammonia). Approximate capacity: 350 gallons. Inside straight–wall dimensions: 3 ft. dia. x 6 ft. 1 in. H. MAWP: 150 psi @  $300^{\circ}$ F. Head thickness: .250 in. Shell thickness: .250 in. Radius: 2:1 elliptical ends. Inlets: (1) 6 in. dia. port, (1) 1-1/2 in. dia. port. Outlets: (1) 6 in. dia. port, (2) 1 in. dia ports. (2) Refrigerant float valves. (2) Pressure relief valves mounted on a dual manifold valve. Overall dimensions: 5 ft. 6 in. L x 5 ft. 6 in. W x 10 ft. H.