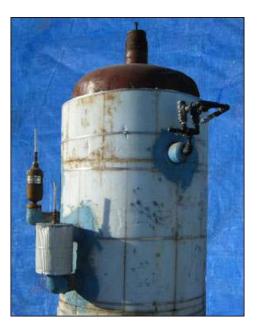

| Reco Ammonia Intercooler – 36 in. Dia. x 6 ft. 1 in. H. |                       |
|---------------------------------------------------------|-----------------------|
| Mfg: Reco                                               | Model:                |
| Stock No: KWBF198.2                                     | Serial No: W-943-11-1 |

Reco Ammonia Intercooler. S/N: W-943-11-1. Nať I Bd: 3844. Refrigerant: R-717 (Ammonia). Approximate capacity: 350 gallons. Inside straight–wall dimensions: 3 ft. dia. x 6 ft. 1 in. H. MAWP: 150 psi @  $300^{\circ}$ F. Head thickness: .250 in. Shell thickness: .250 in. Radius: 2:1 elliptical ends. Inlets: (1) 6 in. dia. port, (1) 1-1/2 in. dia. port. Outlets: (1) 6 in. dia. port, (2) 1 in. dia ports. (2) Refrigerant float valves. (2) Pressure relief valves mounted on a dual manifold valve. Overall dimensions: 5 ft. 6 in. L x 5 ft. 6 in. W x 10 ft. H.