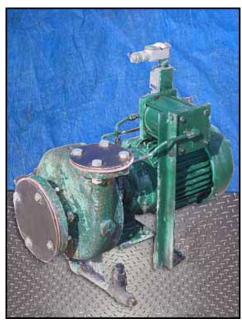

| 1995 Cornell Refrigeration Centrifugal Pump |                   |
|---------------------------------------------|-------------------|
| Mfg: Cornell                                | Model: 2CB-5-4    |
| Stock No.: KWBF206.4                        | Serial No.: 87332 |

1995 Cornell Refrigeration Centrifugal Pump. Model: 2CB-5-4. S/N: 87332. Flow rate for new pump is 140 gpm with required horsepower and pressure. Discuss with salesperson your process to determine if this refurbished pump should handle your specific duty. Impeller diameter: 10.83 in. Mechanical seal: John Crane, 1.25", T-1, double mechanical shaft seal with pressurized barrier fluid lubrication system, low oil limit switch, and seal chamber heater to maintain proper barrier oil viscosity. Baldor industrial motor, 3 hp, 1760 rpm, 230/460 V, 13.6/6.8 amps, 60 Hz, 3 phase. Inlet: (1) 4 in. dia. port. Outlet: (1) 2 in. dia. port. Estimated weight: 330 lbs. Overall dimensions: 2 ft. 5 in. L x 1 ft. 5 in. W x 2 ft. 2 in. H. (ACN60)