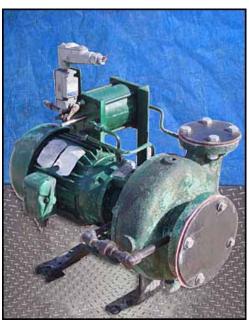

| 1995 Cornell Refrigeration Centrifugal Pump |                   |
|---------------------------------------------|-------------------|
| Mfg: Cornell                                | Model: 2CB-5-4    |
| Stock No.: KWBF206.4                        | Serial No.: 87332 |

1995 Cornell Refrigeration Centrifugal Pump. Model: 2CB-5-4. S/N: 87332. Flow rate for new pump is 140 gpm with required horsepower and pressure. Discuss with salesperson your process to determine if this refurbished pump should handle your specific duty. Impeller diameter: 10.83 in. Mechanical seal: John Crane, 1.25", T-1, double mechanical shaft seal with pressurized barrier fluid lubrication system, low oil limit switch, and seal chamber heater to maintain proper barrier oil viscosity. Baldor industrial motor, 3 hp, 1760 rpm, 230/460 V, 13.6/6.8 amps, 60 Hz, 3 phase. Inlet: (1) 4 in. dia. port. Outlet: (1) 2 in. dia. port. Estimated weight: 330 lbs. Overall dimensions: 2 ft. 5 in. L x 1 ft. 5 in. W x 2 ft. 2 in. H. (ACN60)