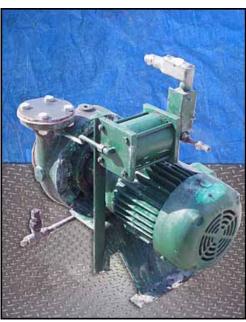

1995 Cornell Refrigeration Centrifugal Pump. Model: 2CB-5-4. S/N: 87332. Flow rate for new pump is 140 gpm with required horsepower and pressure. Discuss with salesperson your process to determine if this refurbished pump should handle your specific duty. Impeller diameter: 10.83 in. Mechanical seal: John Crane, 1.25", T-1, double mechanical shaft seal with pressurized barrier fluid lubrication system, low oil limit switch, and seal chamber heater to maintain proper barrier oil viscosity. Baldor industrial motor, 3 hp, 1760 rpm, 230/460 V, 13.6/6.8 amps, 60 Hz, 3 phase. Inlet: (1) 4 in. dia. port. Outlet: (1) 2 in. dia. port. Estimated weight: 330 lbs. Overall dimensions: 2 ft. 5 in. L x 1 ft. 5 in. W x 2 ft. 2 in. H. (ACN60)