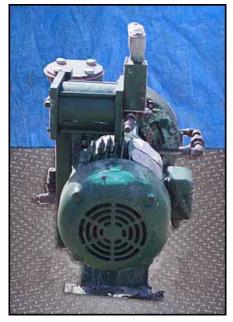

1995 Cornell Refrigeration Centrifugal Pump. Model: 2CB-5-4. S/N: 87332. Flow rate for new pump is 140 gpm with required horsepower and pressure. Discuss with salesperson your process to determine if this refurbished pump should handle your specific duty. Impeller diameter: 10.83 in. Mechanical seal: John Crane, 1.25", T-1, double mechanical shaft seal with pressurized barrier fluid lubrication system, low oil limit switch, and seal chamber heater to maintain proper barrier oil viscosity. Baldor industrial motor, 3 hp, 1760 rpm, 230/460 V, 13.6/6.8 amps, 60 Hz, 3 phase. Inlet: (1) 4 in. dia. port. Outlet: (1) 2 in. dia. port. Estimated weight: 330 lbs. Overall dimensions: 2 ft. 5 in. L x 1 ft. 5 in. W x 2 ft. 2 in. H. (ACN60)