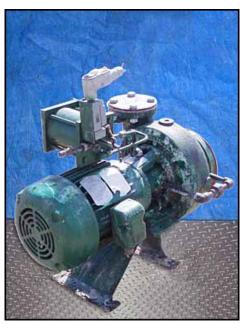

| 1995 Cornell Refrigeration Centrifugal Pump |                   |
|---------------------------------------------|-------------------|
| Mfg: Cornell                                | Model: 2CB-5-4    |
| Stock No.: KWBF206.4                        | Serial No.: 87332 |

1995 Cornell Refrigeration Centrifugal Pump. Model: 2CB-5-4. S/N: 87332. Flow rate for new pump is 140 gpm with required horsepower and pressure. Discuss with salesperson your process to determine if this refurbished pump should handle your specific duty. Impeller diameter: 10.83 in. Mechanical seal: John Crane, 1.25", T-1, double mechanical shaft seal with pressurized barrier fluid lubrication system, low oil limit switch, and seal chamber heater to maintain proper barrier oil viscosity. Baldor industrial motor, 3 hp, 1760 rpm, 230/460 V, 13.6/6.8 amps, 60 Hz, 3 phase. Inlet: (1) 4 in. dia. port. Outlet: (1) 2 in. dia. port. Estimated weight: 330 lbs. Overall dimensions: 2 ft. 5 in. L x 1 ft. 5 in. W x 2 ft. 2 in. H. (ACN60)