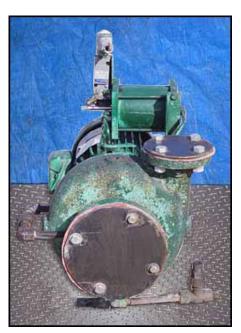

| 1995 Cornell Refrigeration Centrifugal Pump |                   |
|---------------------------------------------|-------------------|
| Mfg: Cornell                                | Model: 2CB-5-4    |
| Stock No.: KWBF206.4                        | Serial No.: 87332 |

1995 Cornell Refrigeration Centrifugal Pump. Model: 2CB-5-4. S/N: 87332. Flow rate for new pump is 140 gpm with required horsepower and pressure. Discuss with salesperson your process to determine if this refurbished pump should handle your specific duty. Impeller diameter: 10.83 in. Mechanical seal: John Crane, 1.25", T-1, double mechanical shaft seal with pressurized barrier fluid lubrication system, low oil limit switch, and seal chamber heater to maintain proper barrier oil viscosity. Baldor industrial motor, 3 hp, 1760 rpm, 230/460 V, 13.6/6.8 amps, 60 Hz, 3 phase. Inlet: (1) 4 in. dia. port. Outlet: (1) 2 in. dia. port. Estimated weight: 330 lbs. Overall dimensions: 2 ft. 5 in. L x 1 ft. 5 in. W x 2 ft. 2 in. H. (ACN60)