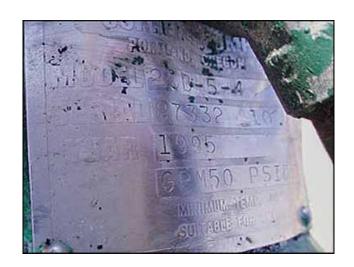

| 1995 Cornell Refrigeration Centrifugal Pump |                   |
|---------------------------------------------|-------------------|
| Mfg: Cornell                                | Model: 2CB-5-4    |
| Stock No.: KWBF206.4                        | Serial No.: 87332 |

1995 Cornell Refrigeration Centrifugal Pump. Model: 2CB-5-4. S/N: 87332. Flow rate for new pump is 140 gpm with required horsepower and pressure. Discuss with salesperson your process to determine if this refurbished pump should handle your specific duty. Impeller diameter: 10.83 in. Mechanical seal: John Crane, 1.25", T-1, double mechanical shaft seal with pressurized barrier fluid lubrication system, low oil limit switch, and seal chamber heater to maintain proper barrier oil viscosity. Baldor industrial motor, 3 hp, 1760 rpm, 230/460 V, 13.6/6.8 amps, 60 Hz, 3 phase. Inlet: (1) 4 in. dia. port. Outlet: (1) 2 in. dia. port. Estimated weight: 330 lbs. Overall dimensions: 2 ft. 5 in. L x 1 ft. 5 in. W x 2 ft. 2 in. H. (ACN60)