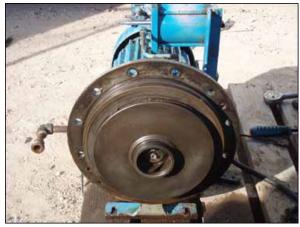

1999 Cornell Centrifugal Pump. Model: 1.5CBH-5-4. S/N: 112016. Flow rate for new pump is 32 GPM with required horsepower and pressure. Discuss with sales person your process to determine if this refurbished pump should handle your specific duty. Impeller diameter: 11 in. John Crane, 1.25", T-1, double mechanical shaft seal with pressurized barrier fluid lubrication system, low oil limit switch, and seal chamber heater to maintain proper barrier oil viscosity. Baldor industrial motor, 5 hp, 1750 rpm, 230/460 V, 13/6.5 amps, 60 Hz, 3 phase. Inlets: (1) 4 in. dia. flanged port. Outlets: (1) 1-1/2 in. dia. flanged port. Estimated weight: 395 lbs. Overall dimensions: 2 ft. 3 in. L x 1 ft. 6 in. W x 2 ft. 3 in. H. (ACN72)