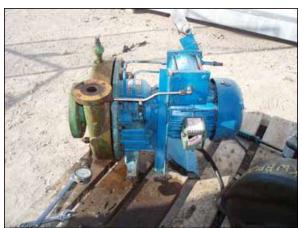

1999 Cornell Centrifugal Pump. Model: 1.5CBH-5-4. S/N: 112016. Flow rate for new pump is 32 GPM with required horsepower and pressure. Discuss with sales person your process to determine if this refurbished pump should handle your specific duty. Impeller diameter: 11 in. John Crane, 1.25", T-1, double mechanical shaft seal with pressurized barrier fluid lubrication system, low oil limit switch, and seal chamber heater to maintain proper barrier oil viscosity. Baldor industrial motor, 5 hp, 1750 rpm, 230/460 V, 13/6.5 amps, 60 Hz, 3 phase. Inlets: (1) 4 in. dia. flanged port. Outlets: (1) 1-1/2 in. dia. flanged port. Estimated weight: 395 lbs. Overall dimensions: 2 ft. 3 in. L x 1 ft. 6 in. W x 2 ft. 3 in. H. (ACN72)