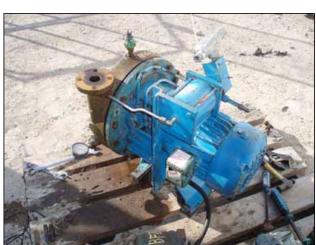

| 1999 Cornell Centrifugal Pump |                    |
|-------------------------------|--------------------|
| Mfg: Cornell                  | Model: 1.5CBH-5-4  |
| Stock No.: KWBF208.8a         | Serial No.: 112016 |

1999 Cornell Centrifugal Pump. Model: 1.5CBH-5-4. S/N: 112016. Flow rate for new pump is 32 GPM with required horsepower and pressure. Discuss with sales person your process to determine if this refurbished pump should handle your specific duty. Impeller diameter: 11 in. John Crane, 1.25", T-1, double mechanical shaft seal with pressurized barrier fluid lubrication system, low oil limit switch, and seal chamber heater to maintain proper barrier oil viscosity. Baldor industrial motor, 5 hp, 1750 rpm, 230/460 V, 13/6.5 amps, 60 Hz, 3 phase. Inlets: (1) 4 in. dia. flanged port. Outlets: (1) 1-1/2 in. dia. flanged port. Estimated weight: 395 lbs. Overall dimensions: 2 ft. 3 in. L x 1 ft. 6 in. W x 2 ft. 3 in. H. (ACN72)