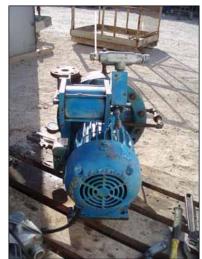

1999 Cornell Centrifugal Pump. Model: 1.5CBH-5-4. S/N: 112016. Flow rate for new pump is 32 GPM with required horsepower and pressure. Discuss with sales person your process to determine if this refurbished pump should handle your specific duty. Impeller diameter: 11 in. John Crane, 1.25", T-1, double mechanical shaft seal with pressurized barrier fluid lubrication system, low oil limit switch, and seal chamber heater to maintain proper barrier oil viscosity. Baldor industrial motor, 5 hp, 1750 rpm, 230/460 V, 13/6.5 amps, 60 Hz, 3 phase. Inlets: (1) 4 in. dia. flanged port. Outlets: (1) 1-1/2 in. dia. flanged port. Estimated weight: 395 lbs. Overall dimensions: 2 ft. 3 in. L x 1 ft. 6 in. W x 2 ft. 3 in. H. (ACN72)