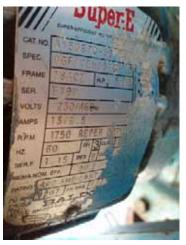

1999 Cornell Centrifugal Pump. Model: 1.5CBH-5-4. S/N: 112016. Flow rate for new pump is 32 GPM with required horsepower and pressure. Discuss with sales person your process to determine if this refurbished pump should handle your specific duty. Impeller diameter: 11 in. John Crane, 1.25", T-1, double mechanical shaft seal with pressurized barrier fluid lubrication system, low oil limit switch, and seal chamber heater to maintain proper barrier oil viscosity. Baldor industrial motor, 5 hp, 1750 rpm, 230/460 V, 13/6.5 amps, 60 Hz, 3 phase. Inlets: (1) 4 in. dia. flanged port. Outlets: (1) 1-1/2 in. dia. flanged port. Estimated weight: 395 lbs. Overall dimensions: 2 ft. 3 in. L x 1 ft. 6 in. W x 2 ft. 3 in. H. (ACN72)