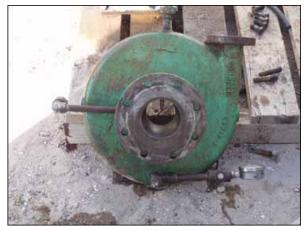

1999 Cornell Centrifugal Pump. Model: 1.5CBH-5-4. S/N: 112016. Flow rate for new pump is 32 GPM with required horsepower and pressure. Discuss with sales person your process to determine if this refurbished pump should handle your specific duty. Impeller diameter: 11 in. John Crane, 1.25", T-1, double mechanical shaft seal with pressurized barrier fluid lubrication system, low oil limit switch, and seal chamber heater to maintain proper barrier oil viscosity. Baldor industrial motor, 5 hp, 1750 rpm, 230/460 V, 13/6.5 amps, 60 Hz, 3 phase. Inlets: (1) 4 in. dia. flanged port. Outlets: (1) 1-1/2 in. dia. flanged port. Estimated weight: 395 lbs. Overall dimensions: 2 ft. 3 in. L x 1 ft. 6 in. W x 2 ft. 3 in. H. (ACN72)