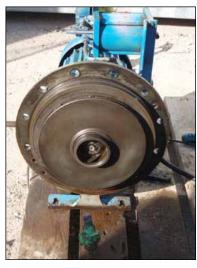

1999 Cornell Centrifugal Pump. Model: 1.5CBH-5-4. S/N: 112016. Flow rate for new pump is 32 GPM with required horsepower and pressure. Discuss with sales person your process to determine if this refurbished pump should handle your specific duty. Impeller diameter: 11 in. John Crane, 1.25", T-1, double mechanical shaft seal with pressurized barrier fluid lubrication system, low oil limit switch, and seal chamber heater to maintain proper barrier oil viscosity. Baldor industrial motor, 5 hp, 1750 rpm, 230/460 V, 13/6.5 amps, 60 Hz, 3 phase. Inlets: (1) 4 in. dia. flanged port. Outlets: (1) 1-1/2 in. dia. flanged port. Estimated weight: 395 lbs. Overall dimensions: 2 ft. 3 in. L x 1 ft. 6 in. W x 2 ft. 3 in. H. (ACN72)