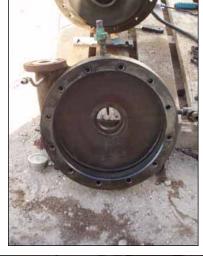

1999 Cornell Centrifugal Pump. Model: 1.5CBH-5-4. S/N: 112016. Flow rate for new pump is 32 GPM with required horsepower and pressure. Discuss with sales person your process to determine if this refurbished pump should handle your specific duty. Impeller diameter: 11 in. John Crane, 1.25", T-1, double mechanical shaft seal with pressurized barrier fluid lubrication system, low oil limit switch, and seal chamber heater to maintain proper barrier oil viscosity. Baldor industrial motor, 5 hp, 1750 rpm, 230/460 V, 13/6.5 amps, 60 Hz, 3 phase. Inlets: (1) 4 in. dia. flanged port. Outlets: (1) 1-1/2 in. dia. flanged port. Estimated weight: 395 lbs. Overall dimensions: 2 ft. 3 in. L x 1 ft. 6 in. W x 2 ft. 3 in. H. (ACN72)