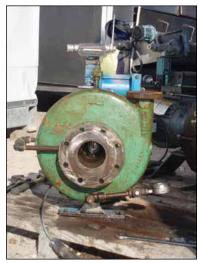

1999 Cornell Centrifugal Pump. Model: 1.5CBH-5-4. S/N: 112016. Flow rate for new pump is 32 GPM with required horsepower and pressure. Discuss with sales person your process to determine if this refurbished pump should handle your specific duty. Impeller diameter: 11 in. John Crane, 1.25", T-1, double mechanical shaft seal with pressurized barrier fluid lubrication system, low oil limit switch, and seal chamber heater to maintain proper barrier oil viscosity. Baldor industrial motor, 5 hp, 1750 rpm, 230/460 V, 13/6.5 amps, 60 Hz, 3 phase. Inlets: (1) 4 in. dia. flanged port. Outlets: (1) 1-1/2 in. dia. flanged port. Estimated weight: 395 lbs. Overall dimensions: 2 ft. 3 in. L x 1 ft. 6 in. W x 2 ft. 3 in. H. (ACN72)