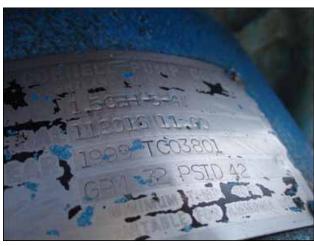

| 1999 Cornell Centrifugal Pump |                    |
|-------------------------------|--------------------|
| Mfg: Cornell                  | Model: 1.5CBH-5-4  |
| Stock No.: KWBF208.8a         | Serial No.: 112016 |

1999 Cornell Centrifugal Pump. Model: 1.5CBH-5-4. S/N: 112016. Flow rate for new pump is 32 GPM with required horsepower and pressure. Discuss with sales person your process to determine if this refurbished pump should handle your specific duty. Impeller diameter: 11 in. John Crane, 1.25", T-1, double mechanical shaft seal with pressurized barrier fluid lubrication system, low oil limit switch, and seal chamber heater to maintain proper barrier oil viscosity. Baldor industrial motor, 5 hp, 1750 rpm, 230/460 V, 13/6.5 amps, 60 Hz, 3 phase. Inlets: (1) 4 in. dia. flanged port. Outlets: (1) 1-1/2 in. dia. flanged port. Estimated weight: 395 lbs. Overall dimensions: 2 ft. 3 in. L x 1 ft. 6 in. W x 2 ft. 3 in. H. (ACN72)