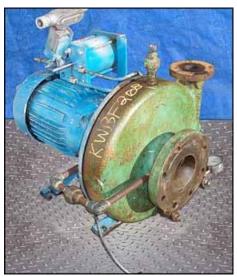

| 1999 Cornell Centrifugal Pump |                    |
|-------------------------------|--------------------|
| Mfg: Cornell                  | Model: 1.5CBH-5-4  |
| Stock No.: KWBF208.8a         | Serial No.: 112016 |

1999 Cornell Centrifugal Pump. Model: 1.5CBH-5-4. S/N: 112016. Flow rate for new pump is 32 GPM with required horsepower and pressure. Discuss with sales person your process to determine if this refurbished pump should handle your specific duty. Impeller diameter: 11 in. John Crane, 1.25", T-1, double mechanical shaft seal with pressurized barrier fluid lubrication system, low oil limit switch, and seal chamber heater to maintain proper barrier oil viscosity. Baldor industrial motor, 5 hp, 1750 rpm, 230/460 V, 13/6.5 amps, 60 Hz, 3 phase. Inlets: (1) 4 in. dia. flanged port. Outlets: (1) 1-1/2 in. dia. flanged port. Estimated weight: 395 lbs. Overall dimensions: 2 ft. 3 in. L x 1 ft. 6 in. W x 2 ft. 3 in. H. (ACN72)