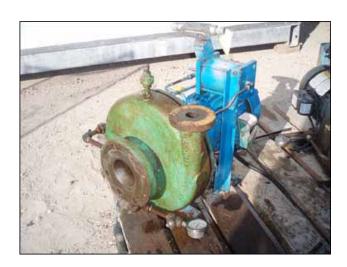

| 1999 Cornell Centrifugal Pump |                    |
|-------------------------------|--------------------|
| Mfg: Cornell                  | Model: 1.5CBH-5-4  |
| Stock No.: KWBF208.8a         | Serial No.: 112016 |

1999 Cornell Centrifugal Pump. Model: 1.5CBH-5-4. S/N: 112016. Flow rate for new pump is 32 GPM with required horsepower and pressure. Discuss with sales person your process to determine if this refurbished pump should handle your specific duty. Impeller diameter: 11 in. John Crane, 1.25", T-1, double mechanical shaft seal with pressurized barrier fluid lubrication system, low oil limit switch, and seal chamber heater to maintain proper barrier oil viscosity. Baldor industrial motor, 5 hp, 1750 rpm, 230/460 V, 13/6.5 amps, 60 Hz, 3 phase. Inlets: (1) 4 in. dia. flanged port. Outlets: (1) 1-1/2 in. dia. flanged port. Estimated weight: 395 lbs. Overall dimensions: 2 ft. 3 in. L x 1 ft. 6 in. W x 2 ft. 3 in. H. (ACN72)