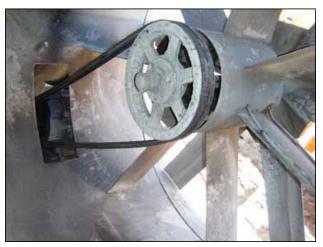

Baltimore Aircoil Company Evaporative Condenser. Model: Possibly VC2 Series Belt no: B108. Number of (axial) fans: 2. Fan diameter: 54 in. U.S. electric motor: 5 hp, 1750 rpm, 230/460 V, 54/27 amps, 60 Hz, 3 Phase. Frame: 256T. Berkeley centrifugal pump. Model: B3ZPMS. S/N: G260895. Marathon electric motor: 5 hp, 60 Hz, 3 phase. Frame: 184 JM. Inlets: (2) 1 ft. 10.25 in. manways, (3) 4 in. dia. ports, (1) 1 in. dia. port. Outlets: (3) 4 in. dia. ports, (1) 1-1/2 in. dia. port. Overall dimensions: 13 ft. 9 in. L x 9 ft. 7 in. W x 14 ft. 6-1/2 in. H.