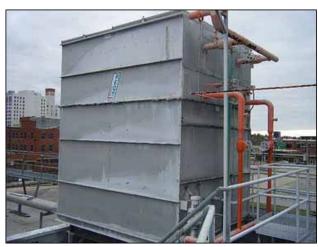

| Baltimore Aircoil Company Evaporative Condenser |                            |
|-------------------------------------------------|----------------------------|
| Mfg: Baltimore Aircoil Company                  | Model: Possibly VC2 Series |
| Stock No: KWBF214.20                            | Serial No:                 |

Baltimore Aircoil Company Evaporative Condenser. Model: Possibly VC2 Series Belt no: B108. Number of (axial) fans: 2. Fan diameter: 54 in. U.S. electric motor: 5 hp, 1750 rpm, 230/460 V, 54/27 amps, 60 Hz, 3 Phase. Frame: 256T. Berkeley centrifugal pump. Model: B3ZPMS. S/N: G260895. Marathon electric motor: 5 hp, 60 Hz, 3 phase. Frame: 184 JM. Inlets: (2) 1 ft. 10.25 in. manways, (3) 4 in. dia. ports, (1) 1 in. dia. port. Outlets: (3) 4 in. dia. ports, (1) 1-1/2 in. dia. port. Overall dimensions: 13 ft. 9 in. L x 9 ft. 7 in. W x 14 ft. 6-1/2 in. H.