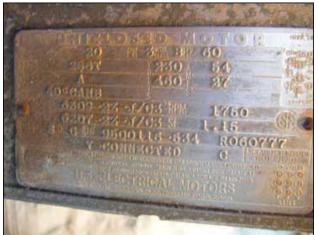

Baltimore Aircoil Company Evaporative Condenser. Model: Possibly VC2 Series Belt no: B108. Number of (axial) fans: 2. Fan diameter: 54 in. U.S. electric motor: 5 hp, 1750 rpm, 230/460 V, 54/27 amps, 60 Hz, 3 Phase. Frame: 256T. Berkeley centrifugal pump. Model: B3ZPMS. S/N: G260895. Marathon electric motor: 5 hp, 60 Hz, 3 phase. Frame: 184 JM. Inlets: (2) 1 ft. 10.25 in. manways, (3) 4 in. dia. ports, (1) 1 in. dia. port. Outlets: (3) 4 in. dia. ports, (1) 1-1/2 in. dia. port. Overall dimensions: 13 ft. 9 in. L x 9 ft. 7 in. W x 14 ft. 6-1/2 in. H.