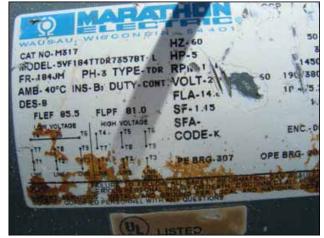

Baltimore Aircoil Company Evaporative Condenser. Model: Possibly VC2 Series Belt no: B108. Number of (axial) fans: 2. Fan diameter: 54 in. U.S. electric motor: 5 hp, 1750 rpm, 230/460 V, 54/27 amps, 60 Hz, 3 Phase. Frame: 256T. Berkeley centrifugal pump. Model: B3ZPMS. S/N: G260895. Marathon electric motor: 5 hp, 60 Hz, 3 phase. Frame: 184 JM. Inlets: (2) 1 ft. 10.25 in. manways, (3) 4 in. dia. ports, (1) 1 in. dia. port. Outlets: (3) 4 in. dia. ports, (1) 1-1/2 in. dia. port. Overall dimensions: 13 ft. 9 in. L x 9 ft. 7 in. W x 14 ft. 6-1/2 in. H.