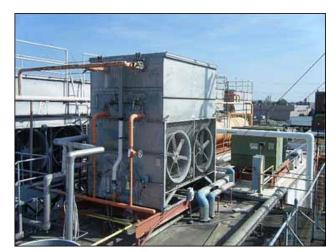

| Baltimore Aircoil Company Evaporative Condenser |                            |
|-------------------------------------------------|----------------------------|
| Mfg: Baltimore Aircoil Company                  | Model: Possibly VC2 Series |
| Stock No: KWBF214.20                            | Serial No:                 |

Baltimore Aircoil Company Evaporative Condenser. Model: Possibly VC2 Series Belt no: B108. Number of (axial) fans: 2. Fan diameter: 54 in. U.S. electric motor: 5 hp, 1750 rpm, 230/460 V, 54/27 amps, 60 Hz, 3 Phase. Frame: 256T. Berkeley centrifugal pump. Model: B3ZPMS. S/N: G260895. Marathon electric motor: 5 hp, 60 Hz, 3 phase. Frame: 184 JM. Inlets: (2) 1 ft. 10.25 in. manways, (3) 4 in. dia. ports, (1) 1 in. dia. port. Outlets: (3) 4 in. dia. ports, (1) 1-1/2 in. dia. port. Overall dimensions: 13 ft. 9 in. L x 9 ft. 7 in. W x 14 ft. 6-1/2 in. H.