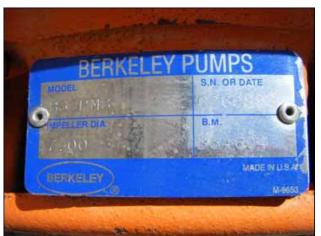

Baltimore Aircoil Company Evaporative Condenser. Model: Possibly VC2 Series Belt no: B108. Number of (axial) fans: 2. Fan diameter: 54 in. U.S. electric motor: 5 hp, 1750 rpm, 230/460 V, 54/27 amps, 60 Hz, 3 Phase. Frame: 256T. Berkeley centrifugal pump. Model: B3ZPMS. S/N: G260895. Marathon electric motor: 5 hp, 60 Hz, 3 phase. Frame: 184 JM. Inlets: (2) 1 ft. 10.25 in. manways, (3) 4 in. dia. ports, (1) 1 in. dia. port. Outlets: (3) 4 in. dia. ports, (1) 1-1/2 in. dia. port. Overall dimensions: 13 ft. 9 in. L x 9 ft. 7 in. W x 14 ft. 6-1/2 in. H.