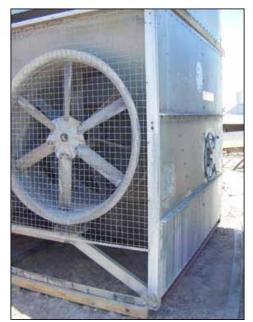

Baltimore Aircoil Company Evaporative Condenser. Model: Possibly VC2 Series Belt no: B108. Number of (axial) fans: 2. Fan diameter: 54 in. U.S. electric motor: 5 hp, 1750 rpm, 230/460 V, 54/27 amps, 60 Hz, 3 Phase. Frame: 256T. Berkeley centrifugal pump. Model: B3ZPMS. S/N: G260895. Marathon electric motor: 5 hp, 60 Hz, 3 phase. Frame: 184 JM. Inlets: (2) 1 ft. 10.25 in. manways, (3) 4 in. dia. ports, (1) 1 in. dia. port. Outlets: (3) 4 in. dia. ports, (1) 1-1/2 in. dia. port. Overall dimensions: 13 ft. 9 in. L x 9 ft. 7 in. W x 14 ft. 6-1/2 in. H.