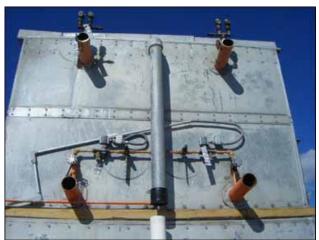

Baltimore Aircoil Company Evaporative Condenser. Model: Possibly VC2 Series Belt no: B108. Number of (axial) fans: 2. Fan diameter: 54 in. U.S. electric motor: 5 hp, 1750 rpm, 230/460 V, 54/27 amps, 60 Hz, 3 Phase. Frame: 256T. Berkeley centrifugal pump. Model: B3ZPMS. S/N: G260895. Marathon electric motor: 5 hp, 60 Hz, 3 phase. Frame: 184 JM. Inlets: (2) 1 ft. 10.25 in. manways, (3) 4 in. dia. ports, (1) 1 in. dia. port. Outlets: (3) 4 in. dia. ports, (1) 1-1/2 in. dia. port. Overall dimensions: 13 ft. 9 in. L x 9 ft. 7 in. W x 14 ft. 6-1/2 in. H.