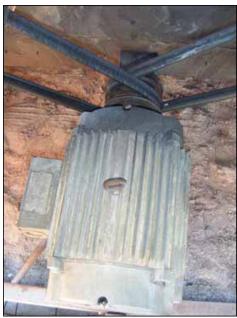

Baltimore Aircoil Company Evaporative Condenser. Model: Possibly VC2 Series Belt no: B108. Number of (axial) fans: 2. Fan diameter: 54 in. U.S. electric motor: 5 hp, 1750 rpm, 230/460 V, 54/27 amps, 60 Hz, 3 Phase. Frame: 256T. Berkeley centrifugal pump. Model: B3ZPMS. S/N: G260895. Marathon electric motor: 5 hp, 60 Hz, 3 phase. Frame: 184 JM. Inlets: (2) 1 ft. 10.25 in. manways, (3) 4 in. dia. ports, (1) 1 in. dia. port. Outlets: (3) 4 in. dia. ports, (1) 1-1/2 in. dia. port. Overall dimensions: 13 ft. 9 in. L x 9 ft. 7 in. W x 14 ft. 6-1/2 in. H.