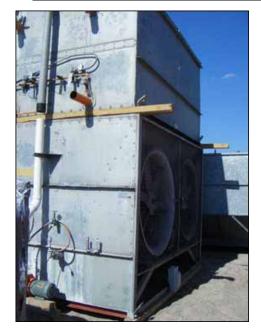

Baltimore Aircoil Company Evaporative Condenser. Model: Possibly VC2 Series Belt no: B108. Number of (axial) fans: 2. Fan diameter: 54 in. U.S. electric motor: 5 hp, 1750 rpm, 230/460 V, 54/27 amps, 60 Hz, 3 Phase. Frame: 256T. Berkeley centrifugal pump. Model: B3ZPMS. S/N: G260895. Marathon electric motor: 5 hp, 60 Hz, 3 phase. Frame: 184 JM. Inlets: (2) 1 ft. 10.25 in. manways, (3) 4 in. dia. ports, (1) 1 in. dia. port. Outlets: (3) 4 in. dia. ports, (1) 1-1/2 in. dia. port. Overall dimensions: 13 ft. 9 in. L x 9 ft. 7 in. W x 14 ft. 6-1/2 in. H.