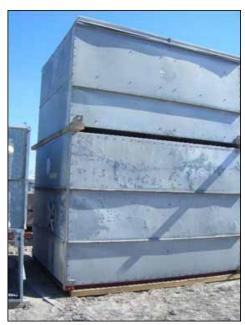

| Baltimore Aircoil Company Evaporative Condenser |                            |
|-------------------------------------------------|----------------------------|
| Mfg: Baltimore Aircoil Company                  | Model: Possibly VC2 Series |
| Stock No: KWBF214.20                            | Serial No:                 |

Baltimore Aircoil Company Evaporative Condenser. Model: Possibly VC2 Series Belt no: B108. Number of (axial) fans: 2. Fan diameter: 54 in. U.S. electric motor: 5 hp, 1750 rpm, 230/460 V, 54/27 amps, 60 Hz, 3 Phase. Frame: 256T. Berkeley centrifugal pump. Model: B3ZPMS. S/N: G260895. Marathon electric motor: 5 hp, 60 Hz, 3 phase. Frame: 184 JM. Inlets: (2) 1 ft. 10.25 in. manways, (3) 4 in. dia. ports, (1) 1 in. dia. port. Outlets: (3) 4 in. dia. ports, (1) 1-1/2 in. dia. port. Overall dimensions: 13 ft. 9 in. L x 9 ft. 7 in. W x 14 ft. 6-1/2 in. H.