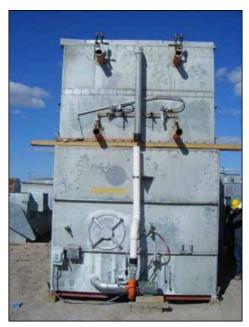

Baltimore Aircoil Company Evaporative Condenser. Model: Possibly VC2 Series Belt no: B108. Number of (axial) fans: 2. Fan diameter: 54 in. U.S. electric motor: 5 hp, 1750 rpm, 230/460 V, 54/27 amps, 60 Hz, 3 Phase. Frame: 256T. Berkeley centrifugal pump. Model: B3ZPMS. S/N: G260895. Marathon electric motor: 5 hp, 60 Hz, 3 phase. Frame: 184 JM. Inlets: (2) 1 ft. 10.25 in. manways, (3) 4 in. dia. ports, (1) 1 in. dia. port. Outlets: (3) 4 in. dia. ports, (1) 1-1/2 in. dia. port. Overall dimensions: 13 ft. 9 in. L x 9 ft. 7 in. W x 14 ft. 6-1/2 in. H.