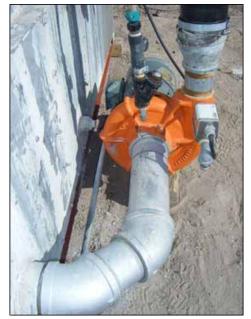

Baltimore Aircoil Company Evaporative Condenser. Model: Possibly VC2 Series Belt no: B108. Number of (axial) fans: 2. Fan diameter: 54 in. U.S. electric motor: 5 hp, 1750 rpm, 230/460 V, 54/27 amps, 60 Hz, 3 Phase. Frame: 256T. Berkeley centrifugal pump. Model: B3ZPMS. S/N: G260895. Marathon electric motor: 5 hp, 60 Hz, 3 phase. Frame: 184 JM. Inlets: (2) 1 ft. 10.25 in. manways, (3) 4 in. dia. ports, (1) 1 in. dia. port. Outlets: (3) 4 in. dia. ports, (1) 1-1/2 in. dia. port. Overall dimensions: 13 ft. 9 in. L x 9 ft. 7 in. W x 14 ft. 6-1/2 in. H.