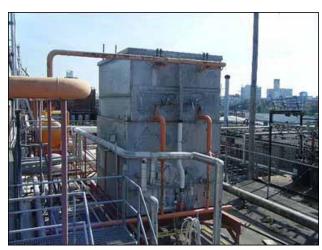

| Baltimore Aircoil Company Evaporative Condenser |                            |
|-------------------------------------------------|----------------------------|
| Mfg: Baltimore Aircoil Company                  | Model: Possibly VC2 Series |
| Stock No: KWBF214.20                            | Serial No:                 |

Baltimore Aircoil Company Evaporative Condenser. Model: Possibly VC2 Series Belt no: B108. Number of (axial) fans: 2. Fan diameter: 54 in. U.S. electric motor: 5 hp, 1750 rpm, 230/460 V, 54/27 amps, 60 Hz, 3 Phase. Frame: 256T. Berkeley centrifugal pump. Model: B3ZPMS. S/N: G260895. Marathon electric motor: 5 hp, 60 Hz, 3 phase. Frame: 184 JM. Inlets: (2) 1 ft. 10.25 in. manways, (3) 4 in. dia. ports, (1) 1 in. dia. port. Outlets: (3) 4 in. dia. ports, (1) 1-1/2 in. dia. port. Overall dimensions: 13 ft. 9 in. L x 9 ft. 7 in. W x 14 ft. 6-1/2 in. H.