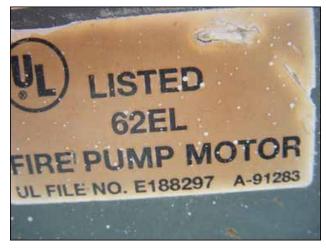

Baltimore Aircoil Company Evaporative Condenser. Model: Possibly VC2 Series Belt no: B108. Number of (axial) fans: 2. Fan diameter: 54 in. U.S. electric motor: 5 hp, 1750 rpm, 230/460 V, 54/27 amps, 60 Hz, 3 Phase. Frame: 256T. Berkeley centrifugal pump. Model: B3ZPMS. S/N: G260895. Marathon electric motor: 5 hp, 60 Hz, 3 phase. Frame: 184 JM. Inlets: (2) 1 ft. 10.25 in. manways, (3) 4 in. dia. ports, (1) 1 in. dia. port. Outlets: (3) 4 in. dia. ports, (1) 1-1/2 in. dia. port. Overall dimensions: 13 ft. 9 in. L x 9 ft. 7 in. W x 14 ft. 6-1/2 in. H.