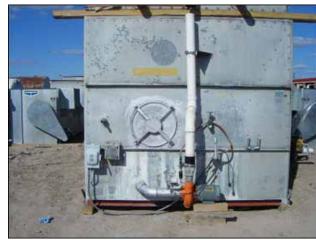

Baltimore Aircoil Company Evaporative Condenser. Model: Possibly VC2 Series Belt no: B108. Number of (axial) fans: 2. Fan diameter: 54 in. U.S. electric motor: 5 hp, 1750 rpm, 230/460 V, 54/27 amps, 60 Hz, 3 Phase. Frame: 256T. Berkeley centrifugal pump. Model: B3ZPMS. S/N: G260895. Marathon electric motor: 5 hp, 60 Hz, 3 phase. Frame: 184 JM. Inlets: (2) 1 ft. 10.25 in. manways, (3) 4 in. dia. ports, (1) 1 in. dia. port. Outlets: (3) 4 in. dia. ports, (1) 1-1/2 in. dia. port. Overall dimensions: 13 ft. 9 in. L x 9 ft. 7 in. W x 14 ft. 6-1/2 in. H.