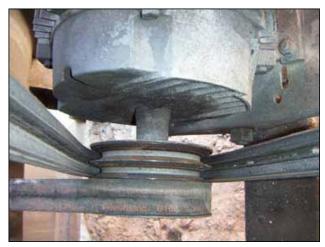

Baltimore Aircoil Company Evaporative Condenser. Model: Possibly VC2 Series Belt no: B108. Number of (axial) fans: 2. Fan diameter: 54 in. U.S. electric motor: 5 hp, 1750 rpm, 230/460 V, 54/27 amps, 60 Hz, 3 Phase. Frame: 256T. Berkeley centrifugal pump. Model: B3ZPMS. S/N: G260895. Marathon electric motor: 5 hp, 60 Hz, 3 phase. Frame: 184 JM. Inlets: (2) 1 ft. 10.25 in. manways, (3) 4 in. dia. ports, (1) 1 in. dia. port. Outlets: (3) 4 in. dia. ports, (1) 1-1/2 in. dia. port. Overall dimensions: 13 ft. 9 in. L x 9 ft. 7 in. W x 14 ft. 6-1/2 in. H.