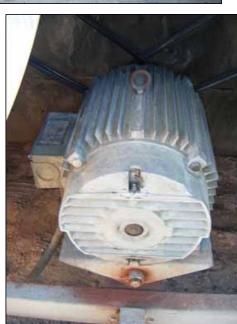

Baltimore Aircoil Company Evaporative Condenser. Model: Possibly VC2 Series Belt no: B108. Number of (axial) fans: 2. Fan diameter: 54 in. U.S. electric motor: 5 hp, 1750 rpm, 230/460 V, 54/27 amps, 60 Hz, 3 Phase. Frame: 256T. Berkeley centrifugal pump. Model: B3ZPMS. S/N: G260895. Marathon electric motor: 5 hp, 60 Hz, 3 phase. Frame: 184 JM. Inlets: (2) 1 ft. 10.25 in. manways, (3) 4 in. dia. ports, (1) 1 in. dia. port. Outlets: (3) 4 in. dia. ports, (1) 1-1/2 in. dia. port. Overall dimensions: 13 ft. 9 in. L x 9 ft. 7 in. W x 14 ft. 6-1/2 in. H.