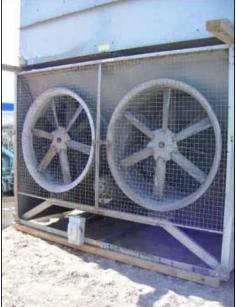

Baltimore Aircoil Company Evaporative Condenser. Model: Possibly VC2 Series Belt no: B108. Number of (axial) fans: 2. Fan diameter: 54 in. U.S. electric motor: 5 hp, 1750 rpm, 230/460 V, 54/27 amps, 60 Hz, 3 Phase. Frame: 256T. Berkeley centrifugal pump. Model: B3ZPMS. S/N: G260895. Marathon electric motor: 5 hp, 60 Hz, 3 phase. Frame: 184 JM. Inlets: (2) 1 ft. 10.25 in. manways, (3) 4 in. dia. ports, (1) 1 in. dia. port. Outlets: (3) 4 in. dia. ports, (1) 1-1/2 in. dia. port. Overall dimensions: 13 ft. 9 in. L x 9 ft. 7 in. W x 14 ft. 6-1/2 in. H.