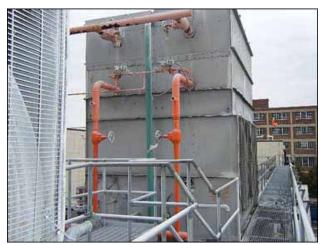

| Baltimore Aircoil Company Evaporative Condenser |                            |
|-------------------------------------------------|----------------------------|
| Mfg: Baltimore Aircoil Company                  | Model: Possibly VC2 Series |
| Stock No: KWBF214.20                            | Serial No:                 |

Baltimore Aircoil Company Evaporative Condenser. Model: Possibly VC2 Series Belt no: B108. Number of (axial) fans: 2. Fan diameter: 54 in. U.S. electric motor: 5 hp, 1750 rpm, 230/460 V, 54/27 amps, 60 Hz, 3 Phase. Frame: 256T. Berkeley centrifugal pump. Model: B3ZPMS. S/N: G260895. Marathon electric motor: 5 hp, 60 Hz, 3 phase. Frame: 184 JM. Inlets: (2) 1 ft. 10.25 in. manways, (3) 4 in. dia. ports, (1) 1 in. dia. port. Outlets: (3) 4 in. dia. ports, (1) 1-1/2 in. dia. port. Overall dimensions: 13 ft. 9 in. L x 9 ft. 7 in. W x 14 ft. 6-1/2 in. H.