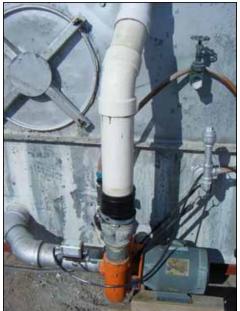

Baltimore Aircoil Company Evaporative Condenser. Model: Possibly VC2 Series Belt no: B108. Number of (axial) fans: 2. Fan diameter: 54 in. U.S. electric motor: 5 hp, 1750 rpm, 230/460 V, 54/27 amps, 60 Hz, 3 Phase. Frame: 256T. Berkeley centrifugal pump. Model: B3ZPMS. S/N: G260895. Marathon electric motor: 5 hp, 60 Hz, 3 phase. Frame: 184 JM. Inlets: (2) 1 ft. 10.25 in. manways, (3) 4 in. dia. ports, (1) 1 in. dia. port. Outlets: (3) 4 in. dia. ports, (1) 1-1/2 in. dia. port. Overall dimensions: 13 ft. 9 in. L x 9 ft. 7 in. W x 14 ft. 6-1/2 in. H.