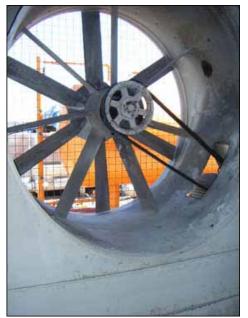

Baltimore Aircoil Company Evaporative Condenser. Model: Possibly VC2 Series Belt no: B108. Number of (axial) fans: 2. Fan diameter: 54 in. U.S. electric motor: 5 hp, 1750 rpm, 230/460 V, 54/27 amps, 60 Hz, 3 Phase. Frame: 256T. Berkeley centrifugal pump. Model: B3ZPMS. S/N: G260895. Marathon electric motor: 5 hp, 60 Hz, 3 phase. Frame: 184 JM. Inlets: (2) 1 ft. 10.25 in. manways, (3) 4 in. dia. ports, (1) 1 in. dia. port. Outlets: (3) 4 in. dia. ports, (1) 1-1/2 in. dia. port. Overall dimensions: 13 ft. 9 in. L x 9 ft. 7 in. W x 14 ft. 6-1/2 in. H.