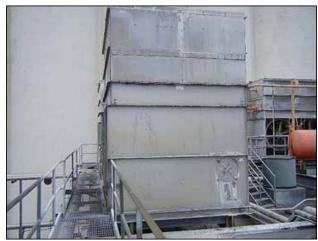

| Baltimore Aircoil Company Evaporative Condenser |                            |
|-------------------------------------------------|----------------------------|
| Mfg: Baltimore Aircoil Company                  | Model: Possibly VC2 Series |
| Stock No: KWBF214.20                            | Serial No:                 |

Baltimore Aircoil Company Evaporative Condenser. Model: Possibly VC2 Series Belt no: B108. Number of (axial) fans: 2. Fan diameter: 54 in. U.S. electric motor: 5 hp, 1750 rpm, 230/460 V, 54/27 amps, 60 Hz, 3 Phase. Frame: 256T. Berkeley centrifugal pump. Model: B3ZPMS. S/N: G260895. Marathon electric motor: 5 hp, 60 Hz, 3 phase. Frame: 184 JM. Inlets: (2) 1 ft. 10.25 in. manways, (3) 4 in. dia. ports, (1) 1 in. dia. port. Outlets: (3) 4 in. dia. ports, (1) 1-1/2 in. dia. port. Overall dimensions: 13 ft. 9 in. L x 9 ft. 7 in. W x 14 ft. 6-1/2 in. H.