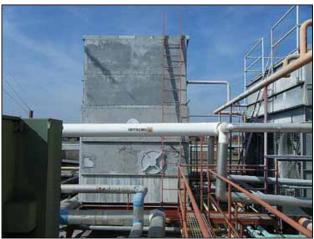

| Baltimore Aircoil Company Evaporative Condenser |                            |
|-------------------------------------------------|----------------------------|
| Mfg: Baltimore Aircoil Company                  | Model: Possibly VC2 Series |
| Stock No: KWBF214.20                            | Serial No:                 |

Baltimore Aircoil Company Evaporative Condenser. Model: Possibly VC2 Series Belt no: B108. Number of (axial) fans: 2. Fan diameter: 54 in. U.S. electric motor: 5 hp, 1750 rpm, 230/460 V, 54/27 amps, 60 Hz, 3 Phase. Frame: 256T. Berkeley centrifugal pump. Model: B3ZPMS. S/N: G260895. Marathon electric motor: 5 hp, 60 Hz, 3 phase. Frame: 184 JM. Inlets: (2) 1 ft. 10.25 in. manways, (3) 4 in. dia. ports, (1) 1 in. dia. port. Outlets: (3) 4 in. dia. ports, (1) 1-1/2 in. dia. port. Overall dimensions: 13 ft. 9 in. L x 9 ft. 7 in. W x 14 ft. 6-1/2 in. H.