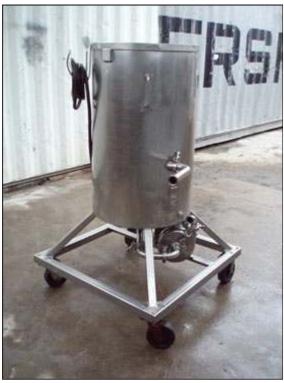

| Stainless Steel Portable Mix Tank with Pump – 50 gallons |            |
|----------------------------------------------------------|------------|
| Mfg: Not Specified                                       | Model:     |
| Stock No: KWBF516.5                                      | Serial No: |

Stainless Steel Portable Mix Tank with Pump - 50 gallons. Tank comes with an Ampco A3 Sanitary Centrifugal Pump, Model: C216MD18T-S, S/N: CC-43073-1-1. Pump has a Leeson motor, 5 hp, 1750 rpm, 208-230/460 V, 13.8/6.5 amps, 60 Hz. 3 phase. Inlets: (1) 1 ft. 10-3/8 in. open top, (1) 1-1/2 in S-Line fitting. Output: (1) 1-1/2 in. S-Line fitting. Overall dimensions: 3 ft. L x 3 ft. W x 4 ft. 8-3/4 in. H.