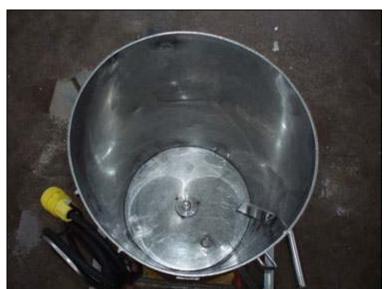

| Stainless Steel Portable Mix Tank with Pump – 50 gallons |            |
|----------------------------------------------------------|------------|
| Mfg: Not Specified                                       | Model:     |
| Stock No: KWBF516.5                                      | Serial No: |

Stainless Steel Portable Mix Tank with Pump - 50 gallons. Tank comes with an Ampco A3 Sanitary Centrifugal Pump, Model: C216MD18T-S, S/N: CC-43073-1-1. Pump has a Leeson motor, 5 hp, 1750 rpm, 208-230/460 V, 13.8/6.5 amps, 60 Hz. 3 phase. Inlets: (1) 1 ft. 10-3/8 in. open top, (1) 1-1/2 in S-Line fitting. Output: (1) 1-1/2 in. S-Line fitting. Overall dimensions: 3 ft. L x 3 ft. W x 4 ft. 8-3/4 in. H.