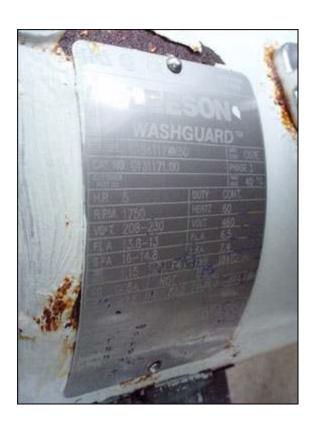

Stainless Steel Portable Mix Tank with Pump - 50 gallons. Tank comes with an Ampco A3 Sanitary Centrifugal Pump, Model: C216MD18T-S, S/N: CC-43073-1-1. Pump has a Leeson motor, 5 hp, 1750 rpm, 208-230/460 V, 13.8/6.5 amps, 60 Hz. 3 phase. Inlets: (1) 1 ft. 10-3/8 in. open top, (1) 1-1/2 in S-Line fitting. Output: (1) 1-1/2 in. S-Line fitting. Overall dimensions: 3 ft. L x 3 ft. W x 4 ft. 8-3/4 in. H.