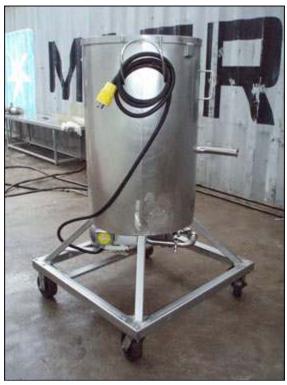

| Stainless Steel Portable Mix Tank with Pump – 50 gallons |            |
|----------------------------------------------------------|------------|
| Mfg: Not Specified                                       | Model:     |
| Stock No: KWBF516.5                                      | Serial No: |

Stainless Steel Portable Mix Tank with Pump - 50 gallons. Tank comes with an Ampco A3 Sanitary Centrifugal Pump, Model: C216MD18T-S, S/N: CC-43073-1-1. Pump has a Leeson motor, 5 hp, 1750 rpm, 208-230/460 V, 13.8/6.5 amps, 60 Hz. 3 phase. Inlets: (1) 1 ft. 10-3/8 in. open top, (1) 1-1/2 in S-Line fitting. Output: (1) 1-1/2 in. S-Line fitting. Overall dimensions: 3 ft. L x 3 ft. W x 4 ft. 8-3/4 in. H.