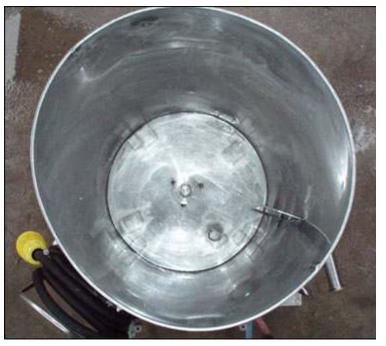

| Stainless Steel Portable Mix Tank with Pump – 50 gallons |            |
|----------------------------------------------------------|------------|
| Mfg: Not Specified                                       | Model:     |
| Stock No: KWBF516.5                                      | Serial No: |

Stainless Steel Portable Mix Tank with Pump - 50 gallons. Tank comes with an Ampco A3 Sanitary Centrifugal Pump, Model: C216MD18T-S, S/N: CC-43073-1-1. Pump has a Leeson motor, 5 hp, 1750 rpm, 208-230/460 V, 13.8/6.5 amps, 60 Hz. 3 phase. Inlets: (1) 1 ft. 10-3/8 in. open top, (1) 1-1/2 in S-Line fitting. Output: (1) 1-1/2 in. S-Line fitting. Overall dimensions: 3 ft. L x 3 ft. W x 4 ft. 8-3/4 in. H.