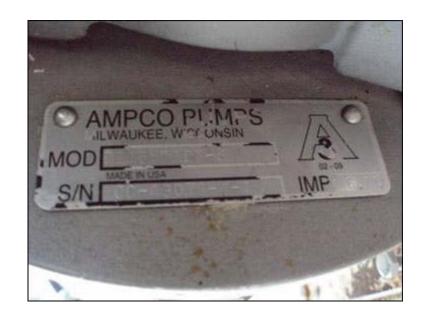

Stainless Steel Portable Mix Tank with Pump - 50 gallons. Tank comes with an Ampco A3 Sanitary Centrifugal Pump, Model: C216MD18T-S, S/N: CC-43073-1-1. Pump has a Leeson motor, 5 hp, 1750 rpm, 208-230/460 V, 13.8/6.5 amps, 60 Hz. 3 phase. Inlets: (1) 1 ft. 10-3/8 in. open top, (1) 1-1/2 in S-Line fitting. Output: (1) 1-1/2 in. S-Line fitting. Overall dimensions: 3 ft. L x 3 ft. W x 4 ft. 8-3/4 in. H.