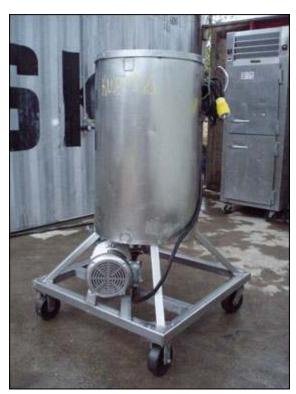

| Stainless Steel Portable Mix Tank with Pump – 50 gallons |            |
|----------------------------------------------------------|------------|
| Mfg: Not Specified                                       | Model:     |
| Stock No: KWBF516.5                                      | Serial No: |

Stainless Steel Portable Mix Tank with Pump - 50 gallons. Tank comes with an Ampco A3 Sanitary Centrifugal Pump, Model: C216MD18T-S, S/N: CC-43073-1-1. Pump has a Leeson motor, 5 hp, 1750 rpm, 208-230/460 V, 13.8/6.5 amps, 60 Hz. 3 phase. Inlets: (1) 1 ft. 10-3/8 in. open top, (1) 1-1/2 in S-Line fitting. Output: (1) 1-1/2 in. S-Line fitting. Overall dimensions: 3 ft. L x 3 ft. W x 4 ft. 8-3/4 in. H.