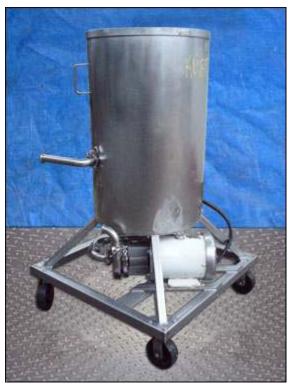

| Stainless Steel Portable Mix Tank with Pump – 50 gallons |            |
|----------------------------------------------------------|------------|
| Mfg: Not Specified                                       | Model:     |
| Stock No: KWBF516.5                                      | Serial No: |

Stainless Steel Portable Mix Tank with Pump - 50 gallons. Tank comes with an Ampco A3 Sanitary Centrifugal Pump, Model: C216MD18T-S, S/N: CC-43073-1-1. Pump has a Leeson motor, 5 hp, 1750 rpm, 208-230/460 V, 13.8/6.5 amps, 60 Hz. 3 phase. Inlets: (1) 1 ft. 10-3/8 in. open top, (1) 1-1/2 in S-Line fitting. Output: (1) 1-1/2 in. S-Line fitting. Overall dimensions: 3 ft. L x 3 ft. W x 4 ft. 8-3/4 in. H.