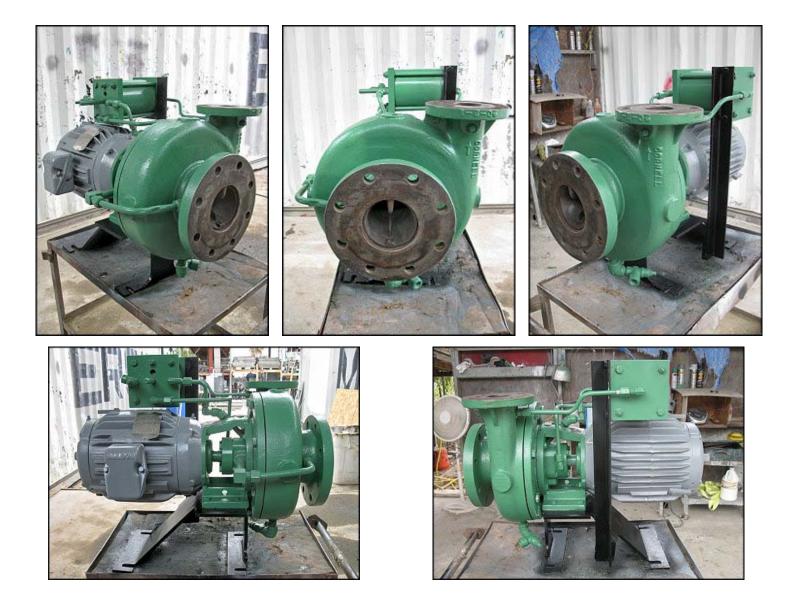

| Cornell Centrifugal Refrigerant Pump |                            |
|--------------------------------------|----------------------------|
| Mfg: Cornell                         | Model: 2CBS3-4             |
| Stock No: KWBF750X                   | Serial No: 67286-E697A-A00 |

Cornell Centrifugal Refrigerant Pump. Model: 2CBS3-4. S/N: 67286-E697A-A00. Flow rate for new pump is 114 gpm with required horsepower and pressure. Discuss with salesperson your process to determine if this refurbished pump should handle your specific duty. Impeller diameter: 10 in. Baldor industrial motor, 3 hp, 1725 rpm, 208-230/460 V, 9.6-8.6/4.3 amps, 60 Hz, 3 phase. Inlets: (1) 4 in. dia. flanged port. Outlets: (1) 2 in. dia. flanged port. Overall dimensions: 2 ft. 2 in. L x 1 ft. 3 in. W x 1 ft. 10 in. H. (ACN58a)