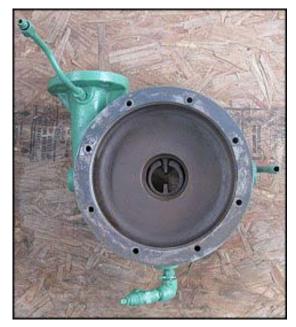

| Cornell Centrifugal Refrigerant Pump |                            |
|--------------------------------------|----------------------------|
| Mfg: Cornell                         | Model: 2CBS3-4             |
| Stock No: KWBF750X                   | Serial No: 67286-E697A-A00 |

Cornell Centrifugal Refrigerant Pump. Model: 2CBS3-4. S/N: 67286-E697A-A00. Flow rate for new pump is 114 gpm with required horsepower and pressure. Discuss with salesperson your process to determine if this refurbished pump should handle your specific duty. Impeller diameter: 10 in. Baldor industrial motor, 3 hp, 1725 rpm, 208-230/460 V, 9.6-8.6/4.3 amps, 60 Hz, 3 phase. Inlets: (1) 4 in. dia. flanged port. Outlets: (1) 2 in. dia. flanged port. Overall dimensions: 2 ft. 2 in. L x 1 ft. 3 in. W x 1 ft. 10 in. H. (ACN58a)