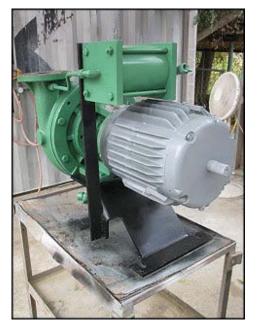

| Cornell Centrifugal Refrigerant Pump |                            |
|--------------------------------------|----------------------------|
| Mfg: Cornell                         | Model: 2CBS3-4             |
| Stock No: KWBF750X                   | Serial No: 67286-E697A-A00 |

Cornell Centrifugal Refrigerant Pump. Model: 2CBS3-4. S/N: 67286-E697A-A00. Flow rate for new pump is 114 gpm with required horsepower and pressure. Discuss with salesperson your process to determine if this refurbished pump should handle your specific duty. Impeller diameter: 10 in. Baldor industrial motor, 3 hp, 1725 rpm, 208-230/460 V, 9.6-8.6/4.3 amps, 60 Hz, 3 phase. Inlets: (1) 4 in. dia. flanged port. Outlets: (1) 2 in. dia. flanged port. Overall dimensions: 2 ft. 2 in. L x 1 ft. 3 in. W x 1 ft. 10 in. H. (ACN58a)