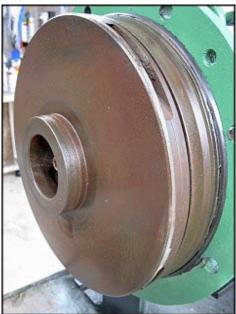

Cornell Centrifugal Refrigerant Pump. Model: 2CBS3-4. S/N: 67286-E697A-A00. Flow rate for new pump is 114 gpm with required horsepower and pressure. Discuss with salesperson your process to determine if this refurbished pump should handle your specific duty. Impeller diameter: 10 in. Baldor industrial motor, 3 hp, 1725 rpm, 208-230/460 V, 9.6-8.6/4.3 amps, 60 Hz, 3 phase. Inlets: (1) 4 in. dia. flanged port. Outlets: (1) 2 in. dia. flanged port. Overall dimensions: 2 ft. 2 in. L x 1 ft. 3 in. W x 1 ft. 10 in. H. (ACN58a)