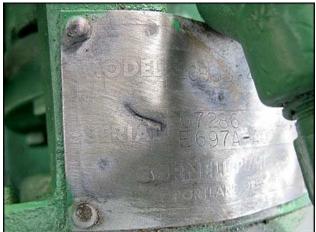

| Cornell Centrifugal Refrigerant Pump |                            |
|--------------------------------------|----------------------------|
| Mfg: Cornell                         | Model: 2CBS3-4             |
| Stock No: KWBF750X                   | Serial No: 67286-E697A-A00 |

Cornell Centrifugal Refrigerant Pump. Model: 2CBS3-4. S/N: 67286-E697A-A00. Flow rate for new pump is 114 gpm with required horsepower and pressure. Discuss with salesperson your process to determine if this refurbished pump should handle your specific duty. Impeller diameter: 10 in. Baldor industrial motor, 3 hp, 1725 rpm, 208-230/460 V, 9.6-8.6/4.3 amps, 60 Hz, 3 phase. Inlets: (1) 4 in. dia. flanged port. Outlets: (1) 2 in. dia. flanged port. Overall dimensions: 2 ft. 2 in. L x 1 ft. 3 in. W x 1 ft. 10 in. H. (ACN58a)