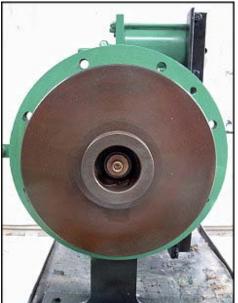

Cornell Centrifugal Refrigerant Pump. Model: 2CBS3-4. S/N: 67286-E697A-A00. Flow rate for new pump is 114 gpm with required horsepower and pressure. Discuss with salesperson your process to determine if this refurbished pump should handle your specific duty. Impeller diameter: 10 in. Baldor industrial motor, 3 hp, 1725 rpm, 208-230/460 V, 9.6-8.6/4.3 amps, 60 Hz, 3 phase. Inlets: (1) 4 in. dia. flanged port. Outlets: (1) 2 in. dia. flanged port. Overall dimensions: 2 ft. 2 in. L x 1 ft. 3 in. W x 1 ft. 10 in. H. (ACN58a)