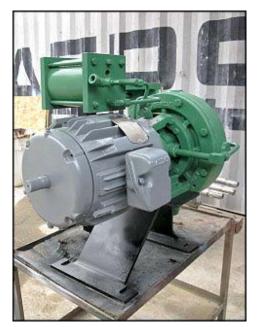

| Cornell Centrifugal Refrigerant Pump |                            |
|--------------------------------------|----------------------------|
| Mfg: Cornell                         | Model: 2CBS3-4             |
| Stock No: KWBF750X                   | Serial No: 67286-E697A-A00 |

Cornell Centrifugal Refrigerant Pump. Model: 2CBS3-4. S/N: 67286-E697A-A00. Flow rate for new pump is 114 gpm with required horsepower and pressure. Discuss with salesperson your process to determine if this refurbished pump should handle your specific duty. Impeller diameter: 10 in. Baldor industrial motor, 3 hp, 1725 rpm, 208-230/460 V, 9.6-8.6/4.3 amps, 60 Hz, 3 phase. Inlets: (1) 4 in. dia. flanged port. Outlets: (1) 2 in. dia. flanged port. Overall dimensions: 2 ft. 2 in. L x 1 ft. 3 in. W x 1 ft. 10 in. H. (ACN58a)