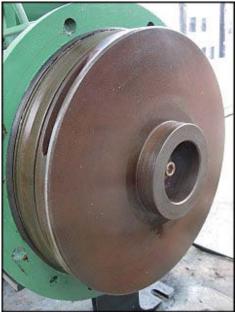

Cornell Centrifugal Refrigerant Pump. Model: 2CBS3-4. S/N: 67286-E697A-A00. Flow rate for new pump is 114 gpm with required horsepower and pressure. Discuss with salesperson your process to determine if this refurbished pump should handle your specific duty. Impeller diameter: 10 in. Baldor industrial motor, 3 hp, 1725 rpm, 208-230/460 V, 9.6-8.6/4.3 amps, 60 Hz, 3 phase. Inlets: (1) 4 in. dia. flanged port. Outlets: (1) 2 in. dia. flanged port. Overall dimensions: 2 ft. 2 in. L x 1 ft. 3 in. W x 1 ft. 10 in. H. (ACN58a)