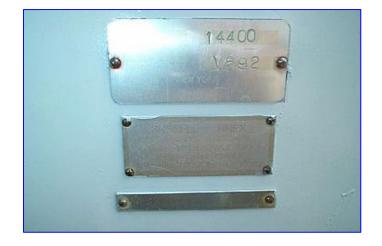

| Russel-Finex Rotary Flour Sifter |                 |
|----------------------------------|-----------------|
| Mfg: Russel-Finex                | Model: 144000   |
| Stock No. 25.L56001.2a           | Serial No. V692 |