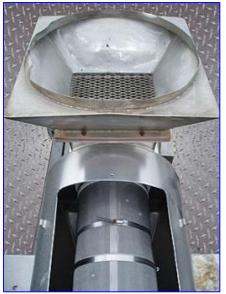

Russell - Finex Rotary Flour Sifter. Model: 144000. S/N: V692. Material of Construction: 316 stainless steel. 3-A sanitary rated. Screw auger: 8 in. dia. x 12 in. L. Sifting ribbon: 8 in. dia. x 21 in. L. Infeed hopper diameter: 16 in. Discharge hopper: 48 in. L x 47 in. W. Baldor Industrial Motor, 3 hp, 1725 rpm, 754.58 rpm (final), 208-230/460 V, 9.0-8.6/4.3 amps, 60 Hz, 3 phase. Inlets: (1) 10 in. L x 10 in. W infeed. Outlets: (1) 5 ½ in. L x 5 in. W discharge (clumps), (1) 16 in. dia. discharge. Overall dimensions: 5 ft. 10 in. L x 4 ft. 3 in. W x 6 ft. 4 in. H.