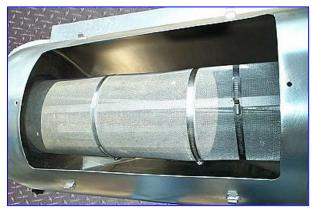

Russell - Finex Rotary Flour Sifter. Model: 144000. S/N: V692. Material of Construction: 316 stainless steel. 3-A sanitary rated. Screw auger: 8 in. dia. x 12 in. L. Sifting ribbon: 8 in. dia. x 21 in. L. Infeed hopper diameter: 16 in. Discharge hopper: 48 in. L x 47 in. W. Baldor Industrial Motor, 3 hp, 1725 rpm, 754.58 rpm (final), 208-230/460 V, 9.0-8.6/4.3 amps, 60 Hz, 3 phase. Inlets: (1) 10 in. L x 10 in. W infeed. Outlets: (1) 5 ½ in. L x 5 in. W discharge (clumps), (1) 16 in. dia. discharge. Overall dimensions: 5 ft. 10 in. L x 4 ft. 3 in. W x 6 ft. 4 in. H.