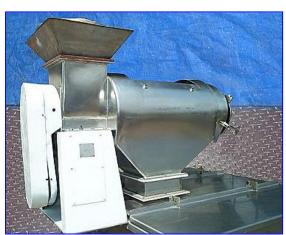

| Russel-Finex Rotary Flour Sifter |                 |
|----------------------------------|-----------------|
| Mfg: Russel-Finex                | Model: 144000   |
| Stock No. 25.L56001.2a           | Serial No. V692 |

Russell - Finex Rotary Flour Sifter. Model: 144000. S/N: V692. Material of Construction: 316 stainless steel. 3-A sanitary rated. Screw auger: 8 in. dia. x 12 in. L. Sifting ribbon: 8 in. dia. x 21 in. L. Infeed hopper diameter: 16 in. Discharge hopper: 48 in. L x 47 in. W. Baldor Industrial Motor, 3 hp, 1725 rpm, 754.58 rpm (final), 208-230/460 V, 9.0-8.6/4.3 amps, 60 Hz, 3 phase. Inlets: (1) 10 in. L x 10 in. W infeed. Outlets: (1) 5 ½ in. L x 5 in. W discharge (clumps), (1) 16 in. dia. discharge. Overall dimensions: 5 ft. 10 in. L x 4 ft. 3 in. W x 6 ft. 4 in. H.