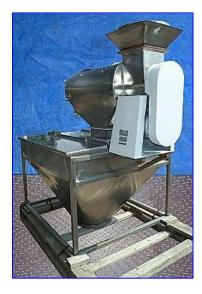

Russell - Finex Rotary Flour Sifter. Model: 144000. S/N: V692. Material of Construction: 316 stainless steel. 3-A sanitary rated. Screw auger: 8 in. dia. x 12 in. L. Sifting ribbon: 8 in. dia. x 21 in. L. Infeed hopper diameter: 16 in. Discharge hopper: 48 in. L x 47 in. W. Baldor Industrial Motor, 3 hp, 1725 rpm, 754.58 rpm (final), 208-230/460 V, 9.0-8.6/4.3 amps, 60 Hz, 3 phase. Inlets: (1) 10 in. L x 10 in. W infeed. Outlets: (1) 5 ½ in. L x 5 in. W discharge (clumps), (1) 16 in. dia. discharge. Overall dimensions: 5 ft. 10 in. L x 4 ft. 3 in. W x 6 ft. 4 in. H.