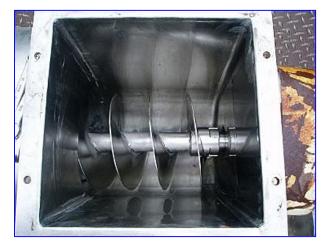

Russell - Finex Rotary Flour Sifter. Model: 144000. S/N: V692. Material of Construction: 316 stainless steel. 3-A sanitary rated. Screw auger: 8 in. dia. x 12 in. L. Sifting ribbon: 8 in. dia. x 21 in. L. Infeed hopper diameter: 16 in. Discharge hopper: 48 in. L x 47 in. W. Baldor Industrial Motor, 3 hp, 1725 rpm, 754.58 rpm (final), 208-230/460 V, 9.0-8.6/4.3 amps, 60 Hz, 3 phase. Inlets: (1) 10 in. L x 10 in. W infeed. Outlets: (1) 5 ½ in. L x 5 in. W discharge (clumps), (1) 16 in. dia. discharge. Overall dimensions: 5 ft. 10 in. L x 4 ft. 3 in. W x 6 ft. 4 in. H.