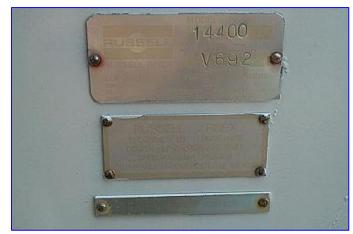

| Russel-Finex Rotary Flour Sifter |                 |
|----------------------------------|-----------------|
| Mfg: Russel-Finex                | Model: 144000   |
| Stock No. 25.L56001.2a           | Serial No. V692 |

Russell - Finex Rotary Flour Sifter. Model: 144000. S/N: V692. Material of Construction: 316 stainless steel. 3-A sanitary rated. Screw auger: 8 in. dia. x 12 in. L. Sifting ribbon: 8 in. dia. x 21 in. L. Infeed hopper diameter: 16 in. Discharge hopper: 48 in. L x 47 in. W. Baldor Industrial Motor, 3 hp, 1725 rpm, 754.58 rpm (final), 208-230/460 V, 9.0-8.6/4.3 amps, 60 Hz, 3 phase. Inlets: (1) 10 in. L x 10 in. W infeed. Outlets: (1) 5 ½ in. L x 5 in. W discharge (clumps), (1) 16 in. dia. discharge. Overall dimensions: 5 ft. 10 in. L x 4 ft. 3 in. W x 6 ft. 4 in. H.