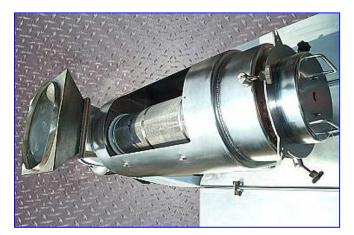

| Russel-Finex Rotary Flour Sifter |                 |
|----------------------------------|-----------------|
| Mfg: Russel-Finex                | Model: 144000   |
| Stock No. 25.L56001.2a           | Serial No. V692 |

Russell - Finex Rotary Flour Sifter. Model: 144000. S/N: V692. Material of Construction: 316 stainless steel. 3-A sanitary rated. Screw auger: 8 in. dia. x 12 in. L. Sifting ribbon: 8 in. dia. x 21 in. L. Infeed hopper diameter: 16 in. Discharge hopper: 48 in. L x 47 in. W. Baldor Industrial Motor, 3 hp, 1725 rpm, 754.58 rpm (final), 208-230/460 V, 9.0-8.6/4.3 amps, 60 Hz, 3 phase. Inlets: (1) 10 in. L x 10 in. W infeed. Outlets: (1) 5 ½ in. L x 5 in. W discharge (clumps), (1) 16 in. dia. discharge. Overall dimensions: 5 ft. 10 in. L x 4 ft. 3 in. W x 6 ft. 4 in. H.