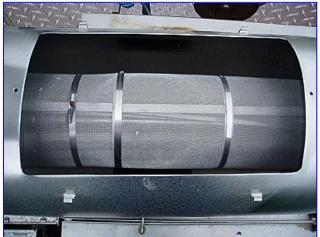

Russell - Finex Rotary Flour Sifter. Model: 144000. S/N: V692. Material of Construction: 316 stainless steel. 3-A sanitary rated. Screw auger: 8 in. dia. x 12 in. L. Sifting ribbon: 8 in. dia. x 21 in. L. Infeed hopper diameter: 16 in. Discharge hopper: 48 in. L x 47 in. W. Baldor Industrial Motor, 3 hp, 1725 rpm, 754.58 rpm (final), 208-230/460 V, 9.0-8.6/4.3 amps, 60 Hz, 3 phase. Inlets: (1) 10 in. L x 10 in. W infeed. Outlets: (1) 5 ½ in. L x 5 in. W discharge (clumps), (1) 16 in. dia. discharge. Overall dimensions: 5 ft. 10 in. L x 4 ft. 3 in. W x 6 ft. 4 in. H.