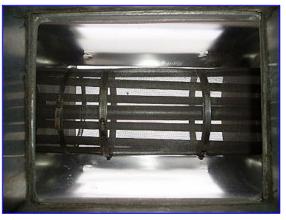

Russell - Finex Rotary Flour Sifter. Model: 144000. S/N: V692. Material of Construction: 316 stainless steel. 3-A sanitary rated. Screw auger: 8 in. dia. x 12 in. L. Sifting ribbon: 8 in. dia. x 21 in. L. Infeed hopper diameter: 16 in. Discharge hopper: 48 in. L x 47 in. W. Baldor Industrial Motor, 3 hp, 1725 rpm, 754.58 rpm (final), 208-230/460 V, 9.0-8.6/4.3 amps, 60 Hz, 3 phase. Inlets: (1) 10 in. L x 10 in. W infeed. Outlets: (1) 5 ½ in. L x 5 in. W discharge (clumps), (1) 16 in. dia. discharge. Overall dimensions: 5 ft. 10 in. L x 4 ft. 3 in. W x 6 ft. 4 in. H.