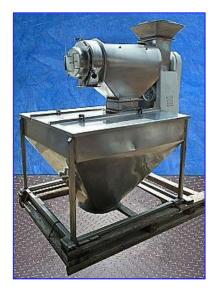

Russell - Finex Rotary Flour Sifter. Model: 144000. S/N: V692. Material of Construction: 316 stainless steel. 3-A sanitary rated. Screw auger: 8 in. dia. x 12 in. L. Sifting ribbon: 8 in. dia. x 21 in. L. Infeed hopper diameter: 16 in. Discharge hopper: 48 in. L x 47 in. W. Baldor Industrial Motor, 3 hp, 1725 rpm, 754.58 rpm (final), 208-230/460 V, 9.0-8.6/4.3 amps, 60 Hz, 3 phase. Inlets: (1) 10 in. L x 10 in. W infeed. Outlets: (1) 5 ½ in. L x 5 in. W discharge (clumps), (1) 16 in. dia. discharge. Overall dimensions: 5 ft. 10 in. L x 4 ft. 3 in. W x 6 ft. 4 in. H.