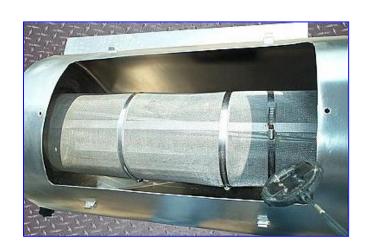

Russell - Finex Rotary Flour Sifter. Model: 144000. S/N: V692. Material of Construction: 316 stainless steel. 3-A sanitary rated. Screw auger: 8 in. dia. x 12 in. L. Sifting ribbon: 8 in. dia. x 21 in. L. Infeed hopper diameter: 16 in. Discharge hopper: 48 in. L x 47 in. W. Baldor Industrial Motor, 3 hp, 1725 rpm, 754.58 rpm (final), 208-230/460 V, 9.0-8.6/4.3 amps, 60 Hz, 3 phase. Inlets: (1) 10 in. L x 10 in. W infeed. Outlets: (1) 5 ½ in. L x 5 in. W discharge (clumps), (1) 16 in. dia. discharge. Overall dimensions: 5 ft. 10 in. L x 4 ft. 3 in. W x 6 ft. 4 in. H.