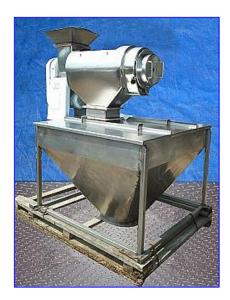

Russell - Finex Rotary Flour Sifter. Model: 144000. S/N: V692. Material of Construction: 316 stainless steel. 3-A sanitary rated. Screw auger: 8 in. dia. x 12 in. L. Sifting ribbon: 8 in. dia. x 21 in. L. Infeed hopper diameter: 16 in. Discharge hopper: 48 in. L x 47 in. W. Baldor Industrial Motor, 3 hp, 1725 rpm, 754.58 rpm (final), 208-230/460 V, 9.0-8.6/4.3 amps, 60 Hz, 3 phase. Inlets: (1) 10 in. L x 10 in. W infeed. Outlets: (1) 5 ½ in. L x 5 in. W discharge (clumps), (1) 16 in. dia. discharge. Overall dimensions: 5 ft. 10 in. L x 4 ft. 3 in. W x 6 ft. 4 in. H.