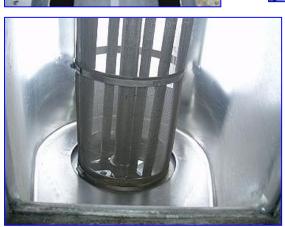

Russell - Finex Rotary Flour Sifter. Model: 144000. S/N: V692. Material of Construction: 316 stainless steel. 3-A sanitary rated. Screw auger: 8 in. dia. x 12 in. L. Sifting ribbon: 8 in. dia. x 21 in. L. Infeed hopper diameter: 16 in. Discharge hopper: 48 in. L x 47 in. W. Baldor Industrial Motor, 3 hp, 1725 rpm, 754.58 rpm (final), 208-230/460 V, 9.0-8.6/4.3 amps, 60 Hz, 3 phase. Inlets: (1) 10 in. L x 10 in. W infeed. Outlets: (1) 5 ½ in. L x 5 in. W discharge (clumps), (1) 16 in. dia. discharge. Overall dimensions: 5 ft. 10 in. L x 4 ft. 3 in. W x 6 ft. 4 in. H.