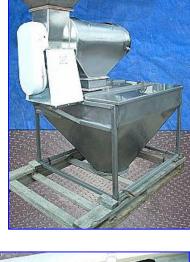

| Russel-Finex Rotary Flour Sifter |                 |
|----------------------------------|-----------------|
| Mfg: Russel-Finex                | Model: 144000   |
| Stock No. 25.L56001.2a           | Serial No. V692 |

Russell - Finex Rotary Flour Sifter. Model: 144000. S/N: V692. Material of Construction: 316 stainless steel. 3-A sanitary rated. Screw auger: 8 in. dia. x 12 in. L. Sifting ribbon: 8 in. dia. x 21 in. L. Infeed hopper diameter: 16 in. Discharge hopper: 48 in. L x 47 in. W. Baldor Industrial Motor, 3 hp, 1725 rpm, 754.58 rpm (final), 208-230/460 V, 9.0-8.6/4.3 amps, 60 Hz, 3 phase. Inlets: (1) 10 in. L x 10 in. W infeed. Outlets: (1) 5 ½ in. L x 5 in. W discharge (clumps), (1) 16 in. dia. discharge. Overall dimensions: 5 ft. 10 in. L x 4 ft. 3 in. W x 6 ft. 4 in. H.