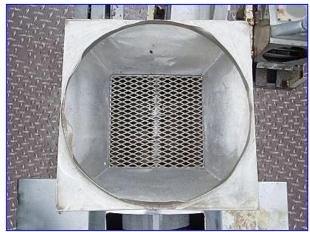

Russell - Finex Rotary Flour Sifter. Model: 144000. S/N: V692. Material of Construction: 316 stainless steel. 3-A sanitary rated. Screw auger: 8 in. dia. x 12 in. L. Sifting ribbon: 8 in. dia. x 21 in. L. Infeed hopper diameter: 16 in. Discharge hopper: 48 in. L x 47 in. W. Baldor Industrial Motor, 3 hp, 1725 rpm, 754.58 rpm (final), 208-230/460 V, 9.0-8.6/4.3 amps, 60 Hz, 3 phase. Inlets: (1) 10 in. L x 10 in. W infeed. Outlets: (1) 5 ½ in. L x 5 in. W discharge (clumps), (1) 16 in. dia. discharge. Overall dimensions: 5 ft. 10 in. L x 4 ft. 3 in. W x 6 ft. 4 in. H.