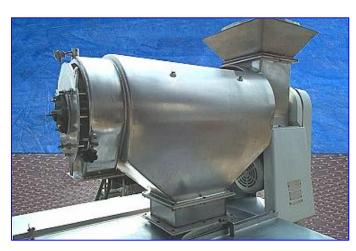

Russell - Finex Rotary Flour Sifter. Model: 144000. S/N: V692. Material of Construction: 316 stainless steel. 3-A sanitary rated. Screw auger: 8 in. dia. x 12 in. L. Sifting ribbon: 8 in. dia. x 21 in. L. Infeed hopper diameter: 16 in. Discharge hopper: 48 in. L x 47 in. W. Baldor Industrial Motor, 3 hp, 1725 rpm, 754.58 rpm (final), 208-230/460 V, 9.0-8.6/4.3 amps, 60 Hz, 3 phase. Inlets: (1) 10 in. L x 10 in. W infeed. Outlets: (1) 5 ½ in. L x 5 in. W discharge (clumps), (1) 16 in. dia. discharge. Overall dimensions: 5 ft. 10 in. L x 4 ft. 3 in. W x 6 ft. 4 in. H.