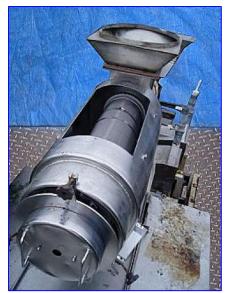

Russell - Finex Rotary Flour Sifter. Model: 144000. S/N: V692. Material of Construction: 316 stainless steel. 3-A sanitary rated. Screw auger: 8 in. dia. x 12 in. L. Sifting ribbon: 8 in. dia. x 21 in. L. Infeed hopper diameter: 16 in. Discharge hopper: 48 in. L x 47 in. W. Baldor Industrial Motor, 3 hp, 1725 rpm, 754.58 rpm (final), 208-230/460 V, 9.0-8.6/4.3 amps, 60 Hz, 3 phase. Inlets: (1) 10 in. L x 10 in. W infeed. Outlets: (1) 5 ½ in. L x 5 in. W discharge (clumps), (1) 16 in. dia. discharge. Overall dimensions: 5 ft. 10 in. L x 4 ft. 3 in. W x 6 ft. 4 in. H.