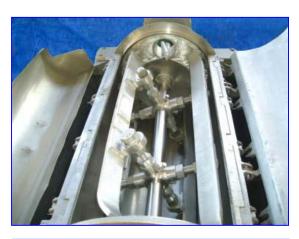

FMC 100 Paddle Pulper/Finisher. Model: 100, S/N: CM 1633. Stainless steel. Cylindrical screen chamber: 18 in. dia x 36 in. L. Tyler mesh size: 14. (4) paddles. Product intake: 4 in. dia. Liquid outlet: 2-1/2 in. Pomace outlet: 9 in. L x 5 in. H. US motor: 20 hp, 220/440 V, 52/26 amps, 60 Hz, 3 phase. Final speed: 690 rpm. The FMC 100 Paddle Pulper/Finisher reduces tomatoes, fruits and vegetables to a semi-liquid or liquid state. Pits are eliminated from stoned fruit pulp and seeds, skins, and extraneous particulate materials are separated from pureed pulp with the FMC 100 Paddle Pulper/Finisher. Overall dimensions: 97 in. L x 43 in. W x 54 in. H.