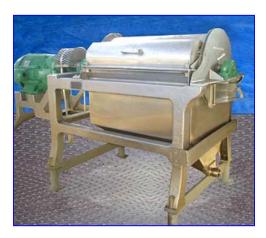

| FMC 100 Stainless Steel Paddle Pulper/Finisher |                    |
|------------------------------------------------|--------------------|
| Mfg: FMC                                       | Model: 100         |
| Stock No. 125.L63000.8a                        | Serial No. CM 1633 |

FMC 100 Paddle Pulper/Finisher. Model: 100, S/N: CM 1633. Stainless steel. Cylindrical screen chamber: 18 in. dia x 36 in. L. Tyler mesh size: 14. (4) paddles. Product intake: 4 in. dia. Liquid outlet: 2-1/2 in. Pomace outlet: 9 in. L x 5 in. H. US motor: 20 hp, 220/440 V, 52/26 amps, 60 Hz, 3 phase. Final speed: 690 rpm. The FMC 100 Paddle Pulper/Finisher reduces tomatoes, fruits and vegetables to a semi-liquid or liquid state. Pits are eliminated from stoned fruit pulp and seeds, skins, and extraneous particulate materials are separated from pureed pulp with the FMC 100 Paddle Pulper/Finisher. Overall dimensions: 97 in. L x 43 in. W x 54 in. H.