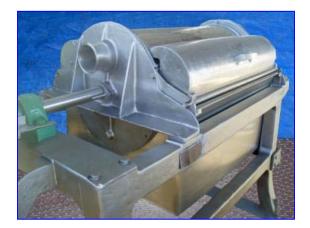

| FMC 100 Stainless Steel Paddle Pulper/Finisher |                    |
|------------------------------------------------|--------------------|
| Mfg: FMC                                       | Model: 100         |
| Stock No. 125.L63000.8a                        | Serial No. CM 1633 |

FMC 100 Paddle Pulper/Finisher. Model: 100, S/N: CM 1633. Stainless steel. Cylindrical screen chamber: 18 in. dia x 36 in. L. Tyler mesh size: 14. (4) paddles. Product intake: 4 in. dia. Liquid outlet: 2-1/2 in. Pomace outlet: 9 in. L x 5 in. H. US motor: 20 hp, 220/440 V, 52/26 amps, 60 Hz, 3 phase. Final speed: 690 rpm. The FMC 100 Paddle Pulper/Finisher reduces tomatoes, fruits and vegetables to a semi-liquid or liquid state. Pits are eliminated from stoned fruit pulp and seeds, skins, and extraneous particulate materials are separated from pureed pulp with the FMC 100 Paddle Pulper/Finisher. Overall dimensions: 97 in. L x 43 in. W x 54 in. H.