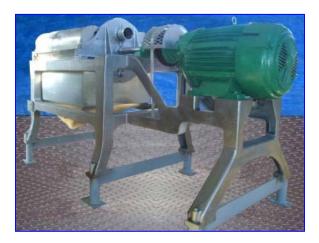

| FMC 100 Stainless Steel Paddle Pulper/Finisher |                    |
|------------------------------------------------|--------------------|
| Mfg: FMC                                       | Model: 100         |
| Stock No. 125.L63000.8a                        | Serial No. CM 1633 |

FMC 100 Paddle Pulper/Finisher. Model: 100, S/N: CM 1633. Stainless steel. Cylindrical screen chamber: 18 in. dia x 36 in. L. Tyler mesh size: 14. (4) paddles. Product intake: 4 in. dia. Liquid outlet: 2-1/2 in. Pomace outlet: 9 in. L x 5 in. H. US motor: 20 hp, 220/440 V, 52/26 amps, 60 Hz, 3 phase. Final speed: 690 rpm. The FMC 100 Paddle Pulper/Finisher reduces tomatoes, fruits and vegetables to a semi-liquid or liquid state. Pits are eliminated from stoned fruit pulp and seeds, skins, and extraneous particulate materials are separated from pureed pulp with the FMC 100 Paddle Pulper/Finisher. Overall dimensions: 97 in. L x 43 in. W x 54 in. H.