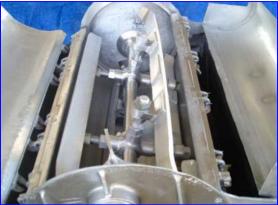

FMC 100 Paddle Pulper/Finisher. Model: 100, S/N: CM 1633. Stainless steel. Cylindrical screen chamber: 18 in. dia x 36 in. L. Tyler mesh size: 14. (4) paddles. Product intake: 4 in. dia. Liquid outlet: 2-1/2 in. Pomace outlet: 9 in. L x 5 in. H. US motor: 20 hp, 220/440 V, 52/26 amps, 60 Hz, 3 phase. Final speed: 690 rpm. The FMC 100 Paddle Pulper/Finisher reduces tomatoes, fruits and vegetables to a semi-liquid or liquid state. Pits are eliminated from stoned fruit pulp and seeds, skins, and extraneous particulate materials are separated from pureed pulp with the FMC 100 Paddle Pulper/Finisher. Overall dimensions: 97 in. L x 43 in. W x 54 in. H.