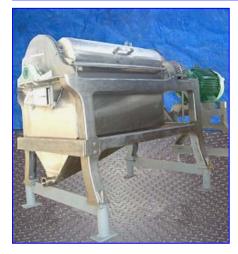

| FMC 100 Stainless Steel Paddle Pulper/Finisher |                    |
|------------------------------------------------|--------------------|
| Mfg: FMC                                       | Model: 100         |
| Stock No. 125.L63000.8a                        | Serial No. CM 1633 |

FMC 100 Paddle Pulper/Finisher. Model: 100, S/N: CM 1633. Stainless steel. Cylindrical screen chamber: 18 in. dia x 36 in. L. Tyler mesh size: 14. (4) paddles. Product intake: 4 in. dia. Liquid outlet: 2-1/2 in. Pomace outlet: 9 in. L x 5 in. H. US motor: 20 hp, 220/440 V, 52/26 amps, 60 Hz, 3 phase. Final speed: 690 rpm. The FMC 100 Paddle Pulper/Finisher reduces tomatoes, fruits and vegetables to a semi-liquid or liquid state. Pits are eliminated from stoned fruit pulp and seeds, skins, and extraneous particulate materials are separated from pureed pulp with the FMC 100 Paddle Pulper/Finisher. Overall dimensions: 97 in. L x 43 in. W x 54 in. H.