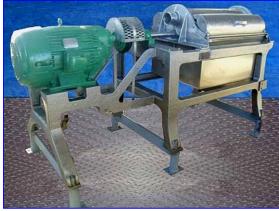

| FMC 100 Stainless Steel Paddle Pulper/Finisher |                    |
|------------------------------------------------|--------------------|
| Mfg: FMC                                       | Model: 100         |
| Stock No. 125.L63000.8a                        | Serial No. CM 1633 |

FMC 100 Paddle Pulper/Finisher. Model: 100, S/N: CM 1633. Stainless steel. Cylindrical screen chamber: 18 in. dia x 36 in. L. Tyler mesh size: 14. (4) paddles. Product intake: 4 in. dia. Liquid outlet: 2-1/2 in. Pomace outlet: 9 in. L x 5 in. H. US motor: 20 hp, 220/440 V, 52/26 amps, 60 Hz, 3 phase. Final speed: 690 rpm. The FMC 100 Paddle Pulper/Finisher reduces tomatoes, fruits and vegetables to a semi-liquid or liquid state. Pits are eliminated from stoned fruit pulp and seeds, skins, and extraneous particulate materials are separated from pureed pulp with the FMC 100 Paddle Pulper/Finisher. Overall dimensions: 97 in. L x 43 in. W x 54 in. H.