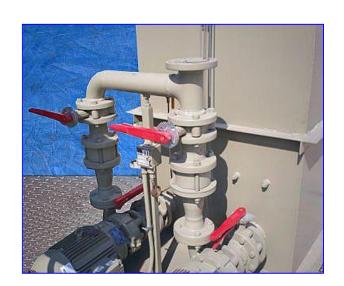

Un-Used Trane Process Cooling Chilled Water Pump Tank- 220 Gallon. Model: CTNK325. S/N: M40683-04/80. Tank dimensions: 36 in. L x 23-1/2 in. W x 60 in. H. Power supply: 460 V, 28.5 amps, 60 Hz, 3 phase. (2) Scot Pumps, Model: 54F, impeller diameter: 6 in., capacity: 192 gpm @ 120 tdh. Weg Motors: 10 hp, 3510 rpm, 208-230/460 V, 26.8-24.4 amps, 60 Hz, 3 phase. Water circulates from the pump tank to the chiller and then to the process via the recirculation pump. The standby pump is energized when there is a drop in the pressure. Inlets: (1) 1/2 in dia. FNPT water make-up ball valve, (1) 3 in. dia., 4-bolt flanged port. Outlets: (1) 3 in. dia., 4-bolt flanged port, (1) 3 in. dia. FNPT (overflow). Overall dimensions: 87-1/2 in. L x 41 in. W x 71 in. H.