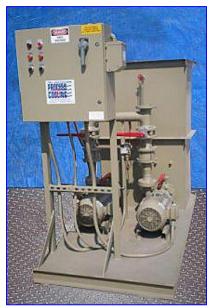

Un-Used Trane Process Cooling Chilled Water Pump Tank- 220 Gallon. Model: CTNK325. S/N: M40683-04/80. Tank dimensions: 36 in. L x 23-1/2 in. W x 60 in. H. Power supply: 460 V, 28.5 amps, 60 Hz, 3 phase. (2) Scot Pumps, Model: 54F, impeller diameter: 6 in., capacity: 192 gpm @ 120 tdh. Weg Motors: 10 hp, 3510 rpm, 208-230/460 V, 26.8-24.4 amps, 60 Hz, 3 phase. Water circulates from the pump tank to the chiller and then to the process via the recirculation pump. The standby pump is energized when there is a drop in the pressure. Inlets: (1) 1/2 in dia. FNPT water make-up ball valve, (1) 3 in. dia., 4-bolt flanged port. Outlets: (1) 3 in. dia., 4-bolt flanged port, (1) 3 in. dia. FNPT (overflow). Overall dimensions: 87-1/2 in. L x 41 in. W x 71 in. H.