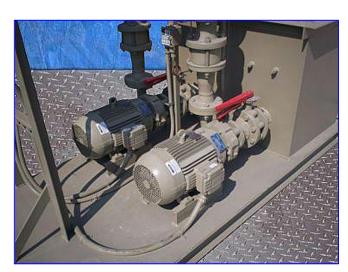

Un-Used Trane Process Cooling Chilled Water Pump Tank- 220 Gallon. Model: CTNK325. S/N: M40683-04/80. Tank dimensions: 36 in. L x 23-1/2 in. W x 60 in. H. Power supply: 460 V, 28.5 amps, 60 Hz, 3 phase. (2) Scot Pumps, Model: 54F, impeller diameter: 6 in., capacity: 192 gpm @ 120 tdh. Weg Motors: 10 hp, 3510 rpm, 208-230/460 V, 26.8-24.4 amps, 60 Hz, 3 phase. Water circulates from the pump tank to the chiller and then to the process via the recirculation pump. The standby pump is energized when there is a drop in the pressure. Inlets: (1) 1/2 in dia. FNPT water make-up ball valve, (1) 3 in. dia., 4-bolt flanged port. Outlets: (1) 3 in. dia., 4-bolt flanged port, (1) 3 in. dia. FNPT (overflow). Overall dimensions: 87-1/2 in. L x 41 in. W x 71 in. H.