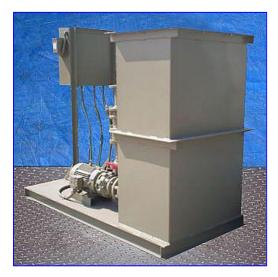

Un-Used Trane Process Cooling Chilled Water Pump Tank- 220 Gallon. Model: CTNK325. S/N: M40683-04/80. Tank dimensions: 36 in. L x 23-1/2 in. W x 60 in. H. Power supply: 460 V, 28.5 amps, 60 Hz, 3 phase. (2) Scot Pumps, Model: 54F, impeller diameter: 6 in., capacity: 192 gpm @ 120 tdh. Weg Motors: 10 hp, 3510 rpm, 208-230/460 V, 26.8-24.4 amps, 60 Hz, 3 phase. Water circulates from the pump tank to the chiller and then to the process via the recirculation pump. The standby pump is energized when there is a drop in the pressure. Inlets: (1) 1/2 in dia. FNPT water make-up ball valve, (1) 3 in. dia., 4-bolt flanged port. Outlets: (1) 3 in. dia., 4-bolt flanged port, (1) 3 in. dia. FNPT (overflow). Overall dimensions: 87-1/2 in. L x 41 in. W x 71 in. H.