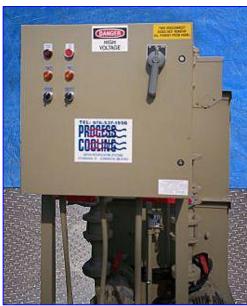

Un-Used Trane Process Cooling Chilled Water Pump Tank- 220 Gallon. Model: CTNK325. S/N: M40683-04/80. Tank dimensions: 36 in. L x 23-1/2 in. W x 60 in. H. Power supply: 460 V, 28.5 amps, 60 Hz, 3 phase. (2) Scot Pumps, Model: 54F, impeller diameter: 6 in., capacity: 192 gpm @ 120 tdh. Weg Motors: 10 hp, 3510 rpm, 208-230/460 V, 26.8-24.4 amps, 60 Hz, 3 phase. Water circulates from the pump tank to the chiller and then to the process via the recirculation pump. The standby pump is energized when there is a drop in the pressure. Inlets: (1) 1/2 in dia. FNPT water make-up ball valve, (1) 3 in. dia., 4-bolt flanged port. Outlets: (1) 3 in. dia., 4-bolt flanged port, (1) 3 in. dia. FNPT (overflow). Overall dimensions: 87-1/2 in. L x 41 in. W x 71 in. H.