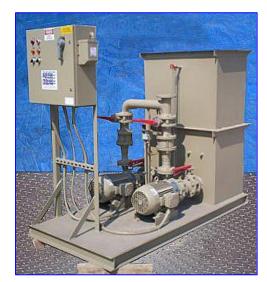

Un-Used Trane Process Cooling Chilled Water Pump Tank- 220 Gallon. Model: CTNK325. S/N: M40683-04/80. Tank dimensions: 36 in. L x 23-1/2 in. W x 60 in. H. Power supply: 460 V, 28.5 amps, 60 Hz, 3 phase. (2) Scot Pumps, Model: 54F, impeller diameter: 6 in., capacity: 192 gpm @ 120 tdh. Weg Motors: 10 hp, 3510 rpm, 208-230/460 V, 26.8-24.4 amps, 60 Hz, 3 phase. Water circulates from the pump tank to the chiller and then to the process via the recirculation pump. The standby pump is energized when there is a drop in the pressure. Inlets: (1) 1/2 in dia. FNPT water make-up ball valve, (1) 3 in. dia., 4-bolt flanged port. Outlets: (1) 3 in. dia., 4-bolt flanged port, (1) 3 in. dia. FNPT (overflow). Overall dimensions: 87-1/2 in. L x 41 in. W x 71 in. H.