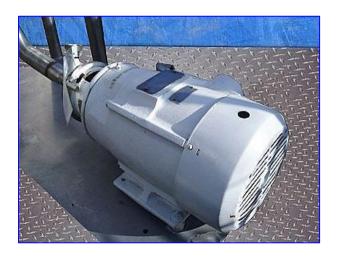

APV/Crepaco Centrifugal Pump with Stainless Steel Feed Hopper. S/N: D-9756-6V-86. Impeller diameter: 4-1/2 in. dia. Infeed hopper dimensions: 23 in. L x 23 in. W. Reliance Electric Motor, 7.5 hp, 3505 rpm, 230/460 V, 21.0/10.5 amps, 60 Hz, 3 phase. Inlets: (1) 2-1/2 in. dia. infeed. Outlets: (1) 1-1/2 in. dia. threaded fitting. Overall dimensions: 52 in. L x 29 in. W x 45 in. H.