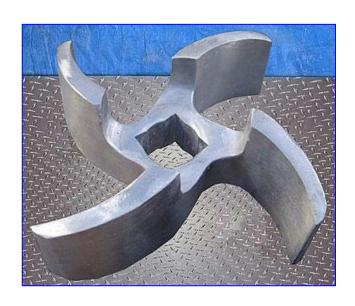

APV/Crepaco Centrifugal Pump with Stainless Steel Feed Hopper. S/N: D-9756-6V-86. Impeller diameter: 4-1/2 in. dia. Infeed hopper dimensions: 23 in. L x 23 in. W. Reliance Electric Motor, 7.5 hp, 3505 rpm, 230/460 V, 21.0/10.5 amps, 60 Hz, 3 phase. Inlets: (1) 2-1/2 in. dia. infeed. Outlets: (1) 1-1/2 in. dia. threaded fitting. Overall dimensions: 52 in. L x 29 in. W x 45 in. H.