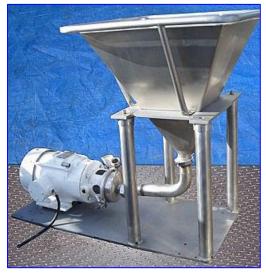

APV/Crepaco Centrifugal Pump with Stainless Steel Feed Hopper. S/N: D-9756-6V-86. Impeller diameter: 4-1/2 in. dia. Infeed hopper dimensions: 23 in. L x 23 in. W. Reliance Electric Motor, 7.5 hp, 3505 rpm, 230/460 V, 21.0/10.5 amps, 60 Hz, 3 phase. Inlets: (1) 2-1/2 in. dia. infeed. Outlets: (1) 1-1/2 in. dia. threaded fitting. Overall dimensions: 52 in. L x 29 in. W x 45 in. H.