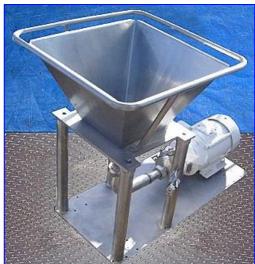

APV/Crepaco Centrifugal Pump with Stainless Steel Feed Hopper. S/N: D-9756-6V-86. Impeller diameter: 4-1/2 in. dia. Infeed hopper dimensions: 23 in. L x 23 in. W. Reliance Electric Motor, 7.5 hp, 3505 rpm, 230/460 V, 21.0/10.5 amps, 60 Hz, 3 phase. Inlets: (1) 2-1/2 in. dia. infeed. Outlets: (1) 1-1/2 in. dia. threaded fitting. Overall dimensions: 52 in. L x 29 in. W x 45 in. H.