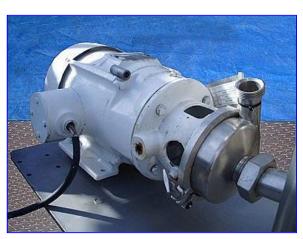

APV/Crepaco Centrifugal Pump with Stainless Steel Feed Hopper. S/N: D-9756-6V-86. Impeller diameter: 4-1/2 in. dia. Infeed hopper dimensions: 23 in. L x 23 in. W. Reliance Electric Motor, 7.5 hp, 3505 rpm, 230/460 V, 21.0/10.5 amps, 60 Hz, 3 phase. Inlets: (1) 2-1/2 in. dia. infeed. Outlets: (1) 1-1/2 in. dia. threaded fitting. Overall dimensions: 52 in. L x 29 in. W x 45 in. H.