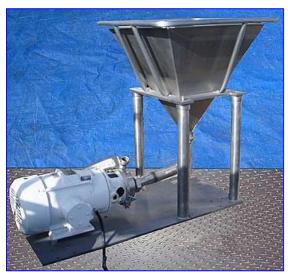

APV/Crepaco Centrifugal Pump with Stainless Steel Feed Hopper. S/N: D-9756-6V-86. Impeller diameter: 4-1/2 in. dia. Infeed hopper dimensions: 23 in. L x 23 in. W. Reliance Electric Motor, 7.5 hp, 3505 rpm, 230/460 V, 21.0/10.5 amps, 60 Hz, 3 phase. Inlets: (1) 2-1/2 in. dia. infeed. Outlets: (1) 1-1/2 in. dia. threaded fitting. Overall dimensions: 52 in. L x 29 in. W x 45 in. H.