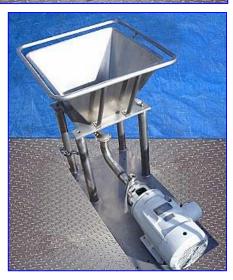

APV/Crepaco Centrifugal Pump with Stainless Steel Feed Hopper. S/N: D-9756-6V-86. Impeller diameter: 4-1/2 in. dia. Infeed hopper dimensions: 23 in. L x 23 in. W. Reliance Electric Motor, 7.5 hp, 3505 rpm, 230/460 V, 21.0/10.5 amps, 60 Hz, 3 phase. Inlets: (1) 2-1/2 in. dia. infeed. Outlets: (1) 1-1/2 in. dia. threaded fitting. Overall dimensions: 52 in. L x 29 in. W x 45 in. H.