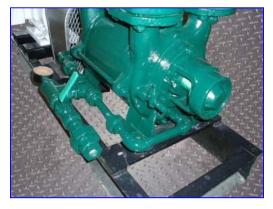

| Robuschi Liquid Ring Vacuum Pump |               |
|----------------------------------|---------------|
| Mfg: Robuschi                    | Model: RVM 16 |
| Stock No. LOL153.1a              | Serial No.    |

Robuschi Liquid Ring Vacuum Pump. Model: RVM 16. Applications include suction of gases and vapors in the following industrial sectors: chemical, pharmaceutical, food, paper, hospital, sugar, textiles and energy, concentration processes, drying, impregnation, plastic extrusion, degassing, extraction on non-condensable gas from condensers, and autoclave sterilization. Capacity: 2100 cu m/hr. Absolute inlet pressures up to 33 mbar. Maximum gas inlet temperature: 100 °C. Maximum service liquid temperature: 70 °C. Marathon Electric Motor, 10 hp, 1750 rpm, 230/460 V, 24.4/12.2 amps, 60 Hz, 3 phase. Inlets: (1) 1/2 in. dia. FPT suction, (1) 2 in. dia. FPT. Outlets: (1) 1-1/2 in. dia. FPT. Overall dimensions: 48 in. L x 19 in. W x 32 in. H.