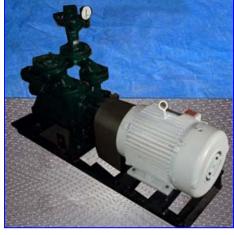

| Robuschi Liquid Ring Vacuum Pump |               |
|----------------------------------|---------------|
| Mfg: Robuschi                    | Model: RVM 16 |
| Stock No. LOL153.1a              | Serial No.    |

Robuschi Liquid Ring Vacuum Pump. Model: RVM 16. Applications include suction of gases and vapors in the following industrial sectors: chemical, pharmaceutical, food, paper, hospital, sugar, textiles and energy, concentration processes, drying, impregnation, plastic extrusion, degassing, extraction on non-condensable gas from condensers, and autoclave sterilization. Capacity: 2100 cu m/hr. Absolute inlet pressures up to 33 mbar. Maximum gas inlet temperature: 100 °C. Maximum service liquid temperature: 70 °C. Marathon Electric Motor, 10 hp, 1750 rpm, 230/460 V, 24.4/12.2 amps, 60 Hz, 3 phase. Inlets: (1) 1/2 in. dia. FPT suction, (1) 2 in. dia. FPT. Outlets: (1) 1-1/2 in. dia. FPT. Overall dimensions: 48 in. L x 19 in. W x 32 in. H.