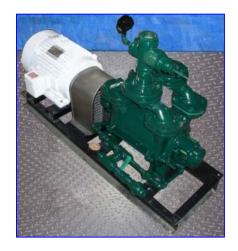

| Robuschi Liquid Ring Vacuum Pump |               |
|----------------------------------|---------------|
| Mfg: Robuschi                    | Model: RVM 16 |
| Stock No. LOL153.1a              | Serial No.    |

Robuschi Liquid Ring Vacuum Pump. Model: RVM 16. Applications include suction of gases and vapors in the following industrial sectors: chemical, pharmaceutical, food, paper, hospital, sugar, textiles and energy, concentration processes, drying, impregnation, plastic extrusion, degassing, extraction on non-condensable gas from condensers, and autoclave sterilization. Capacity: 2100 cu m/hr. Absolute inlet pressures up to 33 mbar. Maximum gas inlet temperature: 100 °C. Maximum service liquid temperature: 70 °C. Marathon Electric Motor, 10 hp, 1750 rpm, 230/460 V, 24.4/12.2 amps, 60 Hz, 3 phase. Inlets: (1) 1/2 in. dia. FPT suction, (1) 2 in. dia. FPT. Outlets: (1) 1-1/2 in. dia. FPT. Overall dimensions: 48 in. L x 19 in. W x 32 in. H.