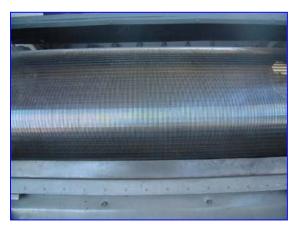

Hycor Rotostrainer Dewatering Unit. Model: RSA2548I8. S/N: 309001. Rotostrainer: 2548 X060. Externally fed, rotating drum screen-16 mesh. Capacity: 60 gpm. Rotostrainer consists of a 25 in. dia. x 48 in. L dewatering screen with a 48 in. W x 4 in. H doctor blade cleaner. The natural action of wastewater cascading through the screen creates a powerful backwash, which results in a continuously clean surface. Solids are caught on the outside of the screen surface and are removed by a tensioned doctor blade. General Electric Motor, 3/4 hp, 1725 rpm, 208-230/460 V, 3.3-3.0/1.5 amps, 60 Hz, 3 phase. Sew Eurodrive Motor Drive, 1.58 ratio, 1091 rpm (final), 3320 in-lb torque. Inlets: (1) 47 in. L x 13 in. W, (1) 8-1/2 in. dia. pipe. Outlets: (1) 3 in. dia., (1) 3 in. dia. threaded fitting. Overall dimensions: 72 in. L x 60 in. W x 54-1/2 in. H.