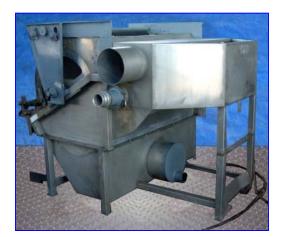

Hycor Rotostrainer Dewatering Unit. Model: RSA2548I8. S/N: 309001. Rotostrainer: 2548 X060. Externally fed, rotating drum screen-16 mesh. Capacity: 60 gpm. Rotostrainer consists of a 25 in. dia. x 48 in. L dewatering screen with a 48 in. W x 4 in. H doctor blade cleaner. The natural action of wastewater cascading through the screen creates a powerful backwash, which results in a continuously clean surface. Solids are caught on the outside of the screen surface and are removed by a tensioned doctor blade. General Electric Motor, 3/4 hp, 1725 rpm, 208-230/460 V, 3.3-3.0/1.5 amps, 60 Hz, 3 phase. Sew Eurodrive Motor Drive, 1.58 ratio, 1091 rpm (final), 3320 in-lb torque. Inlets: (1) 47 in. L x 13 in. W, (1) 8-1/2 in. dia. pipe. Outlets: (1) 3 in. dia., (1) 3 in. dia. threaded fitting. Overall dimensions: 72 in. L x 60 in. W x 54-1/2 in. H.