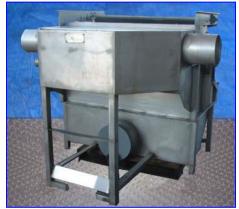

Hycor Rotostrainer Dewatering Unit. Model: RSA2548I8. S/N: 309001. Rotostrainer: 2548 X060. Externally fed, rotating drum screen-16 mesh. Capacity: 60 gpm. Rotostrainer consists of a 25 in. dia. x 48 in. L dewatering screen with a 48 in. W x 4 in. H doctor blade cleaner. The natural action of wastewater cascading through the screen creates a powerful backwash, which results in a continuously clean surface. Solids are caught on the outside of the screen surface and are removed by a tensioned doctor blade. General Electric Motor, 3/4 hp, 1725 rpm, 208-230/460 V, 3.3-3.0/1.5 amps, 60 Hz, 3 phase. Sew Eurodrive Motor Drive, 1.58 ratio, 1091 rpm (final), 3320 in-lb torque. Inlets: (1) 47 in. L x 13 in. W, (1) 8-1/2 in. dia. pipe. Outlets: (1) 3 in. dia., (1) 3 in. dia. threaded fitting. Overall dimensions: 72 in. L x 60 in. W x 54-1/2 in. H.