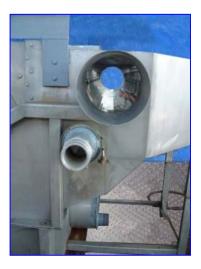

Hycor Rotostrainer Dewatering Unit. Model: RSA2548I8. S/N: 309001. Rotostrainer: 2548 X060. Externally fed, rotating drum screen-16 mesh. Capacity: 60 gpm. Rotostrainer consists of a 25 in. dia. x 48 in. L dewatering screen with a 48 in. W x 4 in. H doctor blade cleaner. The natural action of wastewater cascading through the screen creates a powerful backwash, which results in a continuously clean surface. Solids are caught on the outside of the screen surface and are removed by a tensioned doctor blade. General Electric Motor, 3/4 hp, 1725 rpm, 208-230/460 V, 3.3-3.0/1.5 amps, 60 Hz, 3 phase. Sew Eurodrive Motor Drive, 1.58 ratio, 1091 rpm (final), 3320 in-lb torque. Inlets: (1) 47 in. L x 13 in. W, (1) 8-1/2 in. dia. pipe. Outlets: (1) 3 in. dia., (1) 3 in. dia. threaded fitting. Overall dimensions: 72 in. L x 60 in. W x 54-1/2 in. H.