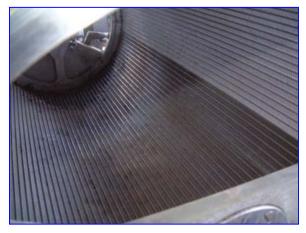

Hycor Rotostrainer Dewatering Unit. Model: RSA2548I8. S/N: 309001. Rotostrainer: 2548 X060. Externally fed, rotating drum screen-16 mesh. Capacity: 60 gpm. Rotostrainer consists of a 25 in. dia. x 48 in. L dewatering screen with a 48 in. W x 4 in. H doctor blade cleaner. The natural action of wastewater cascading through the screen creates a powerful backwash, which results in a continuously clean surface. Solids are caught on the outside of the screen surface and are removed by a tensioned doctor blade. General Electric Motor, 3/4 hp, 1725 rpm, 208-230/460 V, 3.3-3.0/1.5 amps, 60 Hz, 3 phase. Sew Eurodrive Motor Drive, 1.58 ratio, 1091 rpm (final), 3320 in-lb torque. Inlets: (1) 47 in. L x 13 in. W, (1) 8-1/2 in. dia. pipe. Outlets: (1) 3 in. dia., (1) 3 in. dia. threaded fitting. Overall dimensions: 72 in. L x 60 in. W x 54-1/2 in. H.