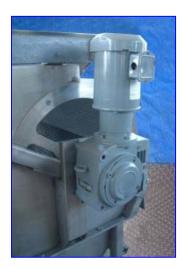

Hycor Rotostrainer Dewatering Unit. Model: RSA2548I8. S/N: 309001. Rotostrainer: 2548 X060. Externally fed, rotating drum screen-16 mesh. Capacity: 60 gpm. Rotostrainer consists of a 25 in. dia. x 48 in. L dewatering screen with a 48 in. W x 4 in. H doctor blade cleaner. The natural action of wastewater cascading through the screen creates a powerful backwash, which results in a continuously clean surface. Solids are caught on the outside of the screen surface and are removed by a tensioned doctor blade. General Electric Motor, 3/4 hp, 1725 rpm, 208-230/460 V, 3.3-3.0/1.5 amps, 60 Hz, 3 phase. Sew Eurodrive Motor Drive, 1.58 ratio, 1091 rpm (final), 3320 in-lb torque. Inlets: (1) 47 in. L x 13 in. W, (1) 8-1/2 in. dia. pipe. Outlets: (1) 3 in. dia., (1) 3 in. dia. threaded fitting. Overall dimensions: 72 in. L x 60 in. W x 54-1/2 in. H.