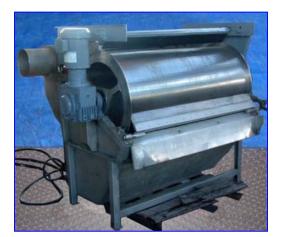

| Hycor Rotostrainer Dewatering Unit |                   |
|------------------------------------|-------------------|
| Mfg: Hycor                         | Model: RSA2548I8  |
| Stock No. LPI001.                  | Serial No. 309001 |

Hycor Rotostrainer Dewatering Unit. Model: RSA2548I8. S/N: 309001. Rotostrainer: 2548 X060. Externally fed, rotating drum screen-16 mesh. Capacity: 60 gpm. Rotostrainer consists of a 25 in. dia. x 48 in. L dewatering screen with a 48 in. W x 4 in. H doctor blade cleaner. The natural action of wastewater cascading through the screen creates a powerful backwash, which results in a continuously clean surface. Solids are caught on the outside of the screen surface and are removed by a tensioned doctor blade. General Electric Motor, 3/4 hp, 1725 rpm, 208-230/460 V, 3.3-3.0/1.5 amps, 60 Hz, 3 phase. Sew Eurodrive Motor Drive, 1.58 ratio, 1091 rpm (final), 3320 in-lb torque. Inlets: (1) 47 in. L x 13 in. W, (1) 8-1/2 in. dia. pipe. Outlets: (1) 3 in. dia., (1) 3 in. dia. threaded fitting. Overall dimensions: 72 in. L x 60 in. W x 54-1/2 in. H.