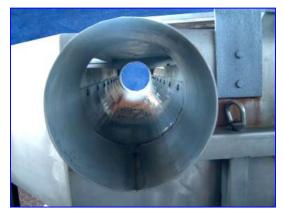

Hycor Rotostrainer Dewatering Unit. Model: RSA2548I8. S/N: 309001. Rotostrainer: 2548 X060. Externally fed, rotating drum screen-16 mesh. Capacity: 60 gpm. Rotostrainer consists of a 25 in. dia. x 48 in. L dewatering screen with a 48 in. W x 4 in. H doctor blade cleaner. The natural action of wastewater cascading through the screen creates a powerful backwash, which results in a continuously clean surface. Solids are caught on the outside of the screen surface and are removed by a tensioned doctor blade. General Electric Motor, 3/4 hp, 1725 rpm, 208-230/460 V, 3.3-3.0/1.5 amps, 60 Hz, 3 phase. Sew Eurodrive Motor Drive, 1.58 ratio, 1091 rpm (final), 3320 in-lb torque. Inlets: (1) 47 in. L x 13 in. W, (1) 8-1/2 in. dia. pipe. Outlets: (1) 3 in. dia., (1) 3 in. dia. threaded fitting. Overall dimensions: 72 in. L x 60 in. W x 54-1/2 in. H.