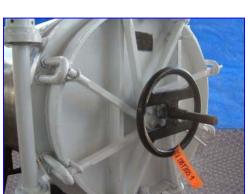

Hercules Rotating Pressure Filter. Model: 200, S/N: 24678. Filtration system: 111 sq. ft. filtration area. Cake capacity: 23 cu. ft. Purpose of rotation is to sluice/spray the leaves, allowing the entire area of the leaf to receive the full force of the sluice jet. Reliance Electric Motor, 1/2 hp, 1725 rpm, 230/460 V, 2.2/1.1 amps, 60 Hz, 3 phase. Master Motor Drive, 280 ratio, 6.16 rpm (final). Inlets: (1) 1 in. dia. male ferrule, (1) 2 in. dia. Q-line fitting. Outlets: (1) 2 in. dia. male ferrule, (1) 2 in. dia. threaded fitting, (1) 3 in. dia. Q-line fitting. Overall dimensions: 9 ft. 6 in. L x 64 in. W x 84 in. H.