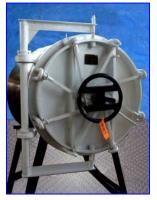

| Hercules Rotating Pressure Filter |                  |
|-----------------------------------|------------------|
| Mfg: Hercules                     | Model: 200       |
| Stock No. LPI002.20               | Serial No. 24678 |

Hercules Rotating Pressure Filter. Model: 200, S/N: 24678. Filtration system: 111 sq. ft. filtration area. Cake capacity: 23 cu. ft. Purpose of rotation is to sluice/spray the leaves, allowing the entire area of the leaf to receive the full force of the sluice jet. Reliance Electric Motor, 1/2 hp, 1725 rpm, 230/460 V, 2.2/1.1 amps, 60 Hz, 3 phase. Master Motor Drive, 280 ratio, 6.16 rpm (final). Inlets: (1) 1 in. dia. male ferrule, (1) 2 in. dia. Q-line fitting. Outlets: (1) 2 in. dia. male ferrule, (1) 2 in. dia. threaded fitting, (1) 3 in. dia. Q-line fitting. Overall dimensions: 9 ft. 6 in. L x 64 in. W x 84 in. H.