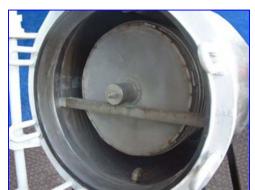

Hercules Rotating Pressure Filter. Model: 200, S/N: 24678. Filtration system: 111 sq. ft. filtration area. Cake capacity: 23 cu. ft. Purpose of rotation is to sluice/spray the leaves, allowing the entire area of the leaf to receive the full force of the sluice jet. Reliance Electric Motor, 1/2 hp, 1725 rpm, 230/460 V, 2.2/1.1 amps, 60 Hz, 3 phase. Master Motor Drive, 280 ratio, 6.16 rpm (final). Inlets: (1) 1 in. dia. male ferrule, (1) 2 in. dia. Q-line fitting. Outlets: (1) 2 in. dia. male ferrule, (1) 2 in. dia. threaded fitting, (1) 3 in. dia. Q-line fitting. Overall dimensions: 9 ft. 6 in. L x 64 in. W x 84 in. H.