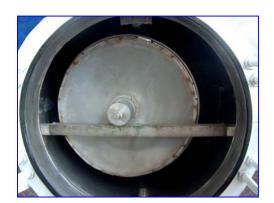

Hercules Rotating Pressure Filter. Model: 200, S/N: 24678. Filtration system: 111 sq. ft. filtration area. Cake capacity: 23 cu. ft. Purpose of rotation is to sluice/spray the leaves, allowing the entire area of the leaf to receive the full force of the sluice jet. Reliance Electric Motor, 1/2 hp, 1725 rpm, 230/460 V, 2.2/1.1 amps, 60 Hz, 3 phase. Master Motor Drive, 280 ratio, 6.16 rpm (final). Inlets: (1) 1 in. dia. male ferrule, (1) 2 in. dia. Q-line fitting. Outlets: (1) 2 in. dia. male ferrule, (1) 2 in. dia. threaded fitting, (1) 3 in. dia. Q-line fitting. Overall dimensions: 9 ft. 6 in. L x 64 in. W x 84 in. H.