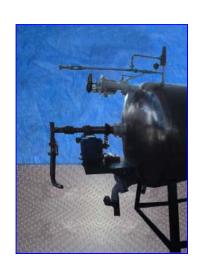

Hercules Rotating Pressure Filter. Model: 200, S/N: 24678. Filtration system: 111 sq. ft. filtration area. Cake capacity: 23 cu. ft. Purpose of rotation is to sluice/spray the leaves, allowing the entire area of the leaf to receive the full force of the sluice jet. Reliance Electric Motor, 1/2 hp, 1725 rpm, 230/460 V, 2.2/1.1 amps, 60 Hz, 3 phase. Master Motor Drive, 280 ratio, 6.16 rpm (final). Inlets: (1) 1 in. dia. male ferrule, (1) 2 in. dia. Q-line fitting. Outlets: (1) 2 in. dia. male ferrule, (1) 2 in. dia. threaded fitting, (1) 3 in. dia. Q-line fitting. Overall dimensions: 9 ft. 6 in. L x 64 in. W x 84 in. H.