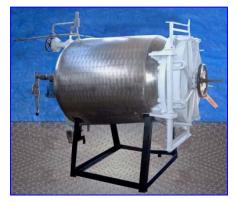

| Hercules Rotating Pressure Filter |                  |
|-----------------------------------|------------------|
| Mfg: Hercules                     | Model: 200       |
| Stock No. LPI002.20               | Serial No. 24678 |

Hercules Rotating Pressure Filter. Model: 200, S/N: 24678. Filtration system: 111 sq. ft. filtration area. Cake capacity: 23 cu. ft. Purpose of rotation is to sluice/spray the leaves, allowing the entire area of the leaf to receive the full force of the sluice jet. Reliance Electric Motor, 1/2 hp, 1725 rpm, 230/460 V, 2.2/1.1 amps, 60 Hz, 3 phase. Master Motor Drive, 280 ratio, 6.16 rpm (final). Inlets: (1) 1 in. dia. male ferrule, (1) 2 in. dia. Q-line fitting. Outlets: (1) 2 in. dia. male ferrule, (1) 2 in. dia. threaded fitting, (1) 3 in. dia. Q-line fitting. Overall dimensions: 9 ft. 6 in. L x 64 in. W x 84 in. H.