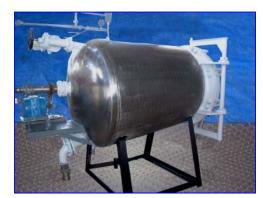

| Hercules Rotating Pressure Filter |                  |
|-----------------------------------|------------------|
| Mfg: Hercules                     | Model: 200       |
| Stock No. LPI002.20               | Serial No. 24678 |

Hercules Rotating Pressure Filter. Model: 200, S/N: 24678. Filtration system: 111 sq. ft. filtration area. Cake capacity: 23 cu. ft. Purpose of rotation is to sluice/spray the leaves, allowing the entire area of the leaf to receive the full force of the sluice jet. Reliance Electric Motor, 1/2 hp, 1725 rpm, 230/460 V, 2.2/1.1 amps, 60 Hz, 3 phase. Master Motor Drive, 280 ratio, 6.16 rpm (final). Inlets: (1) 1 in. dia. male ferrule, (1) 2 in. dia. Q-line fitting. Outlets: (1) 2 in. dia. male ferrule, (1) 2 in. dia. threaded fitting, (1) 3 in. dia. Q-line fitting. Overall dimensions: 9 ft. 6 in. L x 64 in. W x 84 in. H.