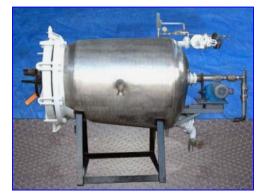

| Hercules Rotating Pressure Filter |                  |
|-----------------------------------|------------------|
| Mfg: Hercules                     | Model: 200       |
| Stock No. LPI002.20               | Serial No. 24678 |

Hercules Rotating Pressure Filter. Model: 200, S/N: 24678. Filtration system: 111 sq. ft. filtration area. Cake capacity: 23 cu. ft. Purpose of rotation is to sluice/spray the leaves, allowing the entire area of the leaf to receive the full force of the sluice jet. Reliance Electric Motor, 1/2 hp, 1725 rpm, 230/460 V, 2.2/1.1 amps, 60 Hz, 3 phase. Master Motor Drive, 280 ratio, 6.16 rpm (final). Inlets: (1) 1 in. dia. male ferrule, (1) 2 in. dia. Q-line fitting. Outlets: (1) 2 in. dia. male ferrule, (1) 2 in. dia. threaded fitting, (1) 3 in. dia. Q-line fitting. Overall dimensions: 9 ft. 6 in. L x 64 in. W x 84 in. H.