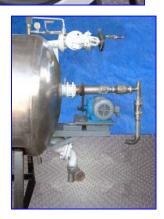

Hercules Rotating Pressure Filter. Model: 200, S/N: 24678. Filtration system: 111 sq. ft. filtration area. Cake capacity: 23 cu. ft. Purpose of rotation is to sluice/spray the leaves, allowing the entire area of the leaf to receive the full force of the sluice jet. Reliance Electric Motor, 1/2 hp, 1725 rpm, 230/460 V, 2.2/1.1 amps, 60 Hz, 3 phase. Master Motor Drive, 280 ratio, 6.16 rpm (final). Inlets: (1) 1 in. dia. male ferrule, (1) 2 in. dia. Q-line fitting. Outlets: (1) 2 in. dia. male ferrule, (1) 2 in. dia. threaded fitting, (1) 3 in. dia. Q-line fitting. Overall dimensions: 9 ft. 6 in. L x 64 in. W x 84 in. H.