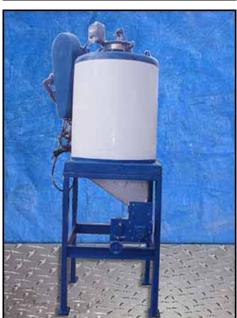

North Star Ice M10 Flake Ice Maker. Model: M1080S4. S/N: 4941. Nat'l Bd: 2665. Stainless steel construction. Capacity: 4.0 tons/day at -25 °F evaporator temperature and 60 °F water supply temperature. Refrigerant: Freon. MAWP @ 300 °F: 150 psi. Head thickness: 0.625 in. Dayton Motor, 1/3 hp, 1140/950 rpm, 208-230/460 V, 1.7-1.8/0.8 amps, 60/50 Hz, 3 phase. Electra Dresser Motor Drive, 50 ratio, 22.8/19 rpm (final). Makes ice from fresh water, seawater or other liquids. Stainless steel water path components make the unit approved for use in USDA-inspected meat and poultry plants and for other food processing applications. Inlets: (1) 1/2 in. dia. pipe (water), (1) 1 in. dia. pipe (media). Outlets: (1) 1/2 in. dia. pipe (media), (1) 2-1/2 in. dia. pipe (waste water), (1) 18 in. dia. discharge. Overall dimensions: 48 in. L x 38 in. W x 48 in. H.