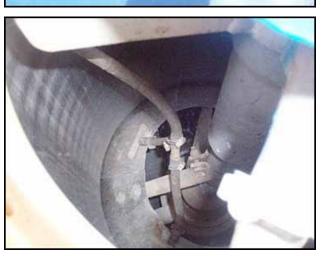

North Star Ice M10 Flake Ice Maker. Model: M1080S4. S/N: 4941. Nat'l Bd: 2665. Stainless steel construction. Capacity: 4.0 tons/day at -25 °F evaporator temperature and 60 °F water supply temperature. Refrigerant: Freon. MAWP @ 300 °F: 150 psi. Head thickness: 0.625 in. Dayton Motor, 1/3 hp, 1140/950 rpm, 208-230/460 V, 1.7-1.8/0.8 amps, 60/50 Hz, 3 phase. Electra Dresser Motor Drive, 50 ratio, 22.8/19 rpm (final). Makes ice from fresh water, seawater or other liquids. Stainless steel water path components make the unit approved for use in USDA-inspected meat and poultry plants and for other food processing applications. Inlets: (1) 1/2 in. dia. pipe (water), (1) 1 in. dia. pipe (media). Outlets: (1) 1/2 in. dia. pipe (media), (1) 2-1/2 in. dia. pipe (waste water), (1) 18 in. dia. discharge. Overall dimensions: 48 in. L x 38 in. W x 48 in. H.