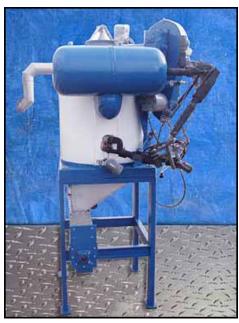

North Star Ice M10 Flake Ice Maker. Model: M1080S4. S/N: 4941. Nat'l Bd: 2665. Stainless steel construction. Capacity: 4.0 tons/day at -25 °F evaporator temperature and 60 °F water supply temperature. Refrigerant: Freon. MAWP @ 300 °F: 150 psi. Head thickness: 0.625 in. Dayton Motor, 1/3 hp, 1140/950 rpm, 208-230/460 V, 1.7-1.8/0.8 amps, 60/50 Hz, 3 phase. Electra Dresser Motor Drive, 50 ratio, 22.8/19 rpm (final). Makes ice from fresh water, seawater or other liquids. Stainless steel water path components make the unit approved for use in USDA-inspected meat and poultry plants and for other food processing applications. Inlets: (1) 1/2 in. dia. pipe (water), (1) 1 in. dia. pipe (media). Outlets: (1) 1/2 in. dia. pipe (media), (1) 2-1/2 in. dia. pipe (waste water), (1) 18 in. dia. discharge. Overall dimensions: 48 in. L x 38 in. W x 48 in. H.