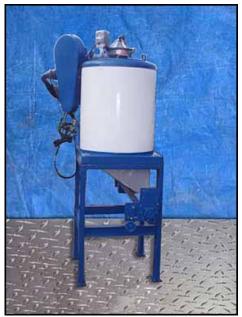

North Star Ice M10 Flake Ice Maker. Model: M1080S4. S/N: 4941. Nat'l Bd: 2665. Stainless steel construction. Capacity: 4.0 tons/day at -25 °F evaporator temperature and 60 °F water supply temperature. Refrigerant: Freon. MAWP @ 300 °F: 150 psi. Head thickness: 0.625 in. Dayton Motor, 1/3 hp, 1140/950 rpm, 208-230/460 V, 1.7-1.8/0.8 amps, 60/50 Hz, 3 phase. Electra Dresser Motor Drive, 50 ratio, 22.8/19 rpm (final). Makes ice from fresh water, seawater or other liquids. Stainless steel water path components make the unit approved for use in USDA-inspected meat and poultry plants and for other food processing applications. Inlets: (1) 1/2 in. dia. pipe (water), (1) 1 in. dia. pipe (media). Outlets: (1) 1/2 in. dia. pipe (media), (1) 2-1/2 in. dia. pipe (waste water), (1) 18 in. dia. discharge. Overall dimensions: 48 in. L x 38 in. W x 48 in. H.