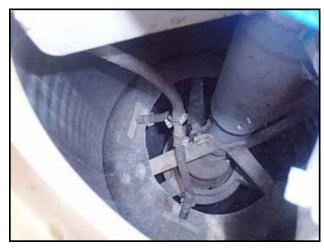

North Star Ice M10 Flake Ice Maker. Model: M1080S4. S/N: 4941. Nat'l Bd: 2665. Stainless steel construction. Capacity: 4.0 tons/day at -25 °F evaporator temperature and 60 °F water supply temperature. Refrigerant: Freon. MAWP @ 300 °F: 150 psi. Head thickness: 0.625 in. Dayton Motor, 1/3 hp, 1140/950 rpm, 208-230/460 V, 1.7-1.8/0.8 amps, 60/50 Hz, 3 phase. Electra Dresser Motor Drive, 50 ratio, 22.8/19 rpm (final). Makes ice from fresh water, seawater or other liquids. Stainless steel water path components make the unit approved for use in USDA-inspected meat and poultry plants and for other food processing applications. Inlets: (1) 1/2 in. dia. pipe (water), (1) 1 in. dia. pipe (media). Outlets: (1) 1/2 in. dia. pipe (media), (1) 2-1/2 in. dia. pipe (waste water), (1) 18 in. dia. discharge. Overall dimensions: 48 in. L x 38 in. W x 48 in. H.