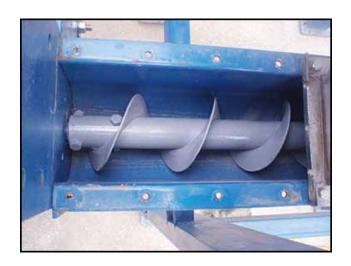

North Star Ice M10 Flake Ice Maker. Model: M1080S4. S/N: 4941. Nat'l Bd: 2665. Stainless steel construction. Capacity: 4.0 tons/day at -25 °F evaporator temperature and 60 °F water supply temperature. Refrigerant: Freon. MAWP @ 300 °F: 150 psi. Head thickness: 0.625 in. Dayton Motor, 1/3 hp, 1140/950 rpm, 208-230/460 V, 1.7-1.8/0.8 amps, 60/50 Hz, 3 phase. Electra Dresser Motor Drive, 50 ratio, 22.8/19 rpm (final). Makes ice from fresh water, seawater or other liquids. Stainless steel water path components make the unit approved for use in USDA-inspected meat and poultry plants and for other food processing applications. Inlets: (1) 1/2 in. dia. pipe (water), (1) 1 in. dia. pipe (media). Outlets: (1) 1/2 in. dia. pipe (media), (1) 2-1/2 in. dia. pipe (waste water), (1) 18 in. dia. discharge. Overall dimensions: 48 in. L x 38 in. W x 48 in. H.