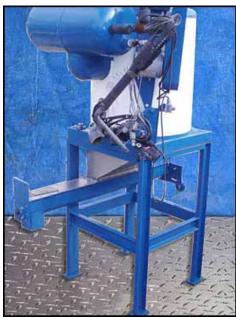

North Star Ice M10 Flake Ice Maker. Model: M1080S4. S/N: 4941. Nat'l Bd: 2665. Stainless steel construction. Capacity: 4.0 tons/day at -25 °F evaporator temperature and 60 °F water supply temperature. Refrigerant: Freon. MAWP @ 300 °F: 150 psi. Head thickness: 0.625 in. Dayton Motor, 1/3 hp, 1140/950 rpm, 208-230/460 V, 1.7-1.8/0.8 amps, 60/50 Hz, 3 phase. Electra Dresser Motor Drive, 50 ratio, 22.8/19 rpm (final). Makes ice from fresh water, seawater or other liquids. Stainless steel water path components make the unit approved for use in USDA-inspected meat and poultry plants and for other food processing applications. Inlets: (1) 1/2 in. dia. pipe (water), (1) 1 in. dia. pipe (media). Outlets: (1) 1/2 in. dia. pipe (media), (1) 2-1/2 in. dia. pipe (waste water), (1) 18 in. dia. discharge. Overall dimensions: 48 in. L x 38 in. W x 48 in. H.