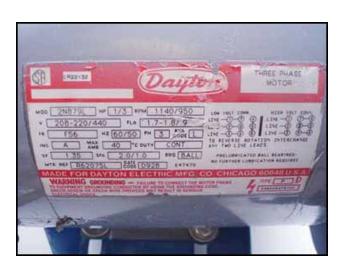

North Star Ice M10 Flake Ice Maker. Model: M1080S4. S/N: 4941. Nat'l Bd: 2665. Stainless steel construction. Capacity: 4.0 tons/day at -25 °F evaporator temperature and 60 °F water supply temperature. Refrigerant: Freon. MAWP @ 300 °F: 150 psi. Head thickness: 0.625 in. Dayton Motor, 1/3 hp, 1140/950 rpm, 208-230/460 V, 1.7-1.8/0.8 amps, 60/50 Hz, 3 phase. Electra Dresser Motor Drive, 50 ratio, 22.8/19 rpm (final). Makes ice from fresh water, seawater or other liquids. Stainless steel water path components make the unit approved for use in USDA-inspected meat and poultry plants and for other food processing applications. Inlets: (1) 1/2 in. dia. pipe (water), (1) 1 in. dia. pipe (media). Outlets: (1) 1/2 in. dia. pipe (media), (1) 2-1/2 in. dia. pipe (waste water), (1) 18 in. dia. discharge. Overall dimensions: 48 in. L x 38 in. W x 48 in. H.