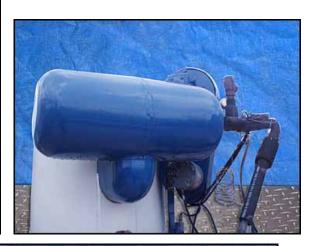

North Star Ice M10 Flake Ice Maker. Model: M1080S4. S/N: 4941. Nat'l Bd: 2665. Stainless steel construction. Capacity: 4.0 tons/day at -25 °F evaporator temperature and 60 °F water supply temperature. Refrigerant: Freon. MAWP @ 300 °F: 150 psi. Head thickness: 0.625 in. Dayton Motor, 1/3 hp, 1140/950 rpm, 208-230/460 V, 1.7-1.8/0.8 amps, 60/50 Hz, 3 phase. Electra Dresser Motor Drive, 50 ratio, 22.8/19 rpm (final). Makes ice from fresh water, seawater or other liquids. Stainless steel water path components make the unit approved for use in USDA-inspected meat and poultry plants and for other food processing applications. Inlets: (1) 1/2 in. dia. pipe (water), (1) 1 in. dia. pipe (media). Outlets: (1) 1/2 in. dia. pipe (media), (1) 2-1/2 in. dia. pipe (waste water), (1) 18 in. dia. discharge. Overall dimensions: 48 in. L x 38 in. W x 48 in. H.