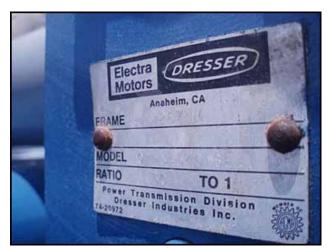

North Star Ice M10 Flake Ice Maker. Model: M1080S4. S/N: 4941. Nat'l Bd: 2665. Stainless steel construction. Capacity: 4.0 tons/day at -25 °F evaporator temperature and 60 °F water supply temperature. Refrigerant: Freon. MAWP @ 300 °F: 150 psi. Head thickness: 0.625 in. Dayton Motor, 1/3 hp, 1140/950 rpm, 208-230/460 V, 1.7-1.8/0.8 amps, 60/50 Hz, 3 phase. Electra Dresser Motor Drive, 50 ratio, 22.8/19 rpm (final). Makes ice from fresh water, seawater or other liquids. Stainless steel water path components make the unit approved for use in USDA-inspected meat and poultry plants and for other food processing applications. Inlets: (1) 1/2 in. dia. pipe (water), (1) 1 in. dia. pipe (media). Outlets: (1) 1/2 in. dia. pipe (media), (1) 2-1/2 in. dia. pipe (waste water), (1) 18 in. dia. discharge. Overall dimensions: 48 in. L x 38 in. W x 48 in. H.