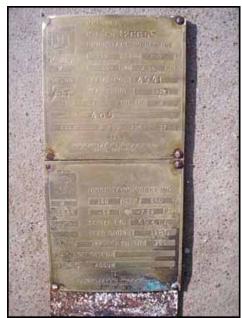

North Star Ice M10 Flake Ice Maker. Model: M1080S4. S/N: 4941. Nat'l Bd: 2665. Stainless steel construction. Capacity: 4.0 tons/day at -25 °F evaporator temperature and 60 °F water supply temperature. Refrigerant: Freon. MAWP @ 300 °F: 150 psi. Head thickness: 0.625 in. Dayton Motor, 1/3 hp, 1140/950 rpm, 208-230/460 V, 1.7-1.8/0.8 amps, 60/50 Hz, 3 phase. Electra Dresser Motor Drive, 50 ratio, 22.8/19 rpm (final). Makes ice from fresh water, seawater or other liquids. Stainless steel water path components make the unit approved for use in USDA-inspected meat and poultry plants and for other food processing applications. Inlets: (1) 1/2 in. dia. pipe (water), (1) 1 in. dia. pipe (media). Outlets: (1) 1/2 in. dia. pipe (media), (1) 2-1/2 in. dia. pipe (waste water), (1) 18 in. dia. discharge. Overall dimensions: 48 in. L x 38 in. W x 48 in. H.