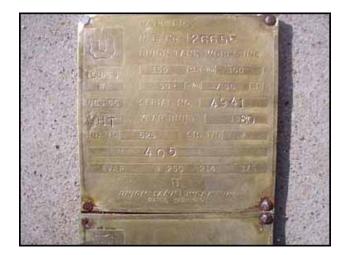

North Star Ice M10 Flake Ice Maker. Model: M1080S4. S/N: 4941. Nat'l Bd: 2665. Stainless steel construction. Capacity: 4.0 tons/day at -25 °F evaporator temperature and 60 °F water supply temperature. Refrigerant: Freon. MAWP @ 300 °F: 150 psi. Head thickness: 0.625 in. Dayton Motor, 1/3 hp, 1140/950 rpm, 208-230/460 V, 1.7-1.8/0.8 amps, 60/50 Hz, 3 phase. Electra Dresser Motor Drive, 50 ratio, 22.8/19 rpm (final). Makes ice from fresh water, seawater or other liquids. Stainless steel water path components make the unit approved for use in USDA-inspected meat and poultry plants and for other food processing applications. Inlets: (1) 1/2 in. dia. pipe (water), (1) 1 in. dia. pipe (media). Outlets: (1) 1/2 in. dia. pipe (media), (1) 2-1/2 in. dia. pipe (waste water), (1) 18 in. dia. discharge. Overall dimensions: 48 in. L x 38 in. W x 48 in. H.