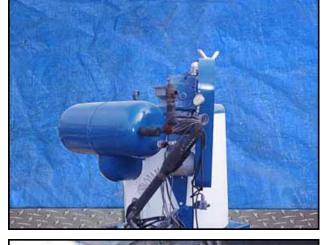

North Star Ice M10 Flake Ice Maker. Model: M1080S4. S/N: 4941. Nat'l Bd: 2665. Stainless steel construction. Capacity: 4.0 tons/day at -25 °F evaporator temperature and 60 °F water supply temperature. Refrigerant: Freon. MAWP @ 300 °F: 150 psi. Head thickness: 0.625 in. Dayton Motor, 1/3 hp, 1140/950 rpm, 208-230/460 V, 1.7-1.8/0.8 amps, 60/50 Hz, 3 phase. Electra Dresser Motor Drive, 50 ratio, 22.8/19 rpm (final). Makes ice from fresh water, seawater or other liquids. Stainless steel water path components make the unit approved for use in USDA-inspected meat and poultry plants and for other food processing applications. Inlets: (1) 1/2 in. dia. pipe (water), (1) 1 in. dia. pipe (media). Outlets: (1) 1/2 in. dia. pipe (media), (1) 2-1/2 in. dia. pipe (waste water), (1) 18 in. dia. discharge. Overall dimensions: 48 in. L x 38 in. W x 48 in. H.