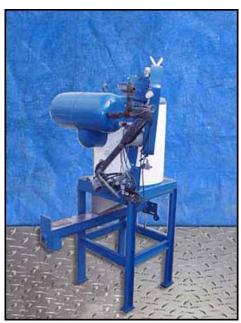

North Star Ice M10 Flake Ice Maker. Model: M1080S4. S/N: 4941. Nat'l Bd: 2665. Stainless steel construction. Capacity: 4.0 tons/day at -25 °F evaporator temperature and 60 °F water supply temperature. Refrigerant: Freon. MAWP @ 300 °F: 150 psi. Head thickness: 0.625 in. Dayton Motor, 1/3 hp, 1140/950 rpm, 208-230/460 V, 1.7-1.8/0.8 amps, 60/50 Hz, 3 phase. Electra Dresser Motor Drive, 50 ratio, 22.8/19 rpm (final). Makes ice from fresh water, seawater or other liquids. Stainless steel water path components make the unit approved for use in USDA-inspected meat and poultry plants and for other food processing applications. Inlets: (1) 1/2 in. dia. pipe (water), (1) 1 in. dia. pipe (media). Outlets: (1) 1/2 in. dia. pipe (media), (1) 2-1/2 in. dia. pipe (waste water), (1) 18 in. dia. discharge. Overall dimensions: 48 in. L x 38 in. W x 48 in. H.