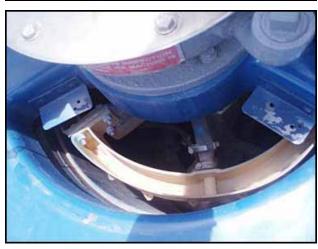

North Star Ice M10 Flake Ice Maker. Model: M1080S4. S/N: 4941. Nat'l Bd: 2665. Stainless steel construction. Capacity: 4.0 tons/day at -25 °F evaporator temperature and 60 °F water supply temperature. Refrigerant: Freon. MAWP @ 300 °F: 150 psi. Head thickness: 0.625 in. Dayton Motor, 1/3 hp, 1140/950 rpm, 208-230/460 V, 1.7-1.8/0.8 amps, 60/50 Hz, 3 phase. Electra Dresser Motor Drive, 50 ratio, 22.8/19 rpm (final). Makes ice from fresh water, seawater or other liquids. Stainless steel water path components make the unit approved for use in USDA-inspected meat and poultry plants and for other food processing applications. Inlets: (1) 1/2 in. dia. pipe (water), (1) 1 in. dia. pipe (media). Outlets: (1) 1/2 in. dia. pipe (media), (1) 2-1/2 in. dia. pipe (waste water), (1) 18 in. dia. discharge. Overall dimensions: 48 in. L x 38 in. W x 48 in. H.