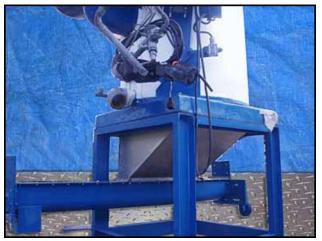

North Star Ice M10 Flake Ice Maker. Model: M1080S4. S/N: 4941. Nat'l Bd: 2665. Stainless steel construction. Capacity: 4.0 tons/day at -25 °F evaporator temperature and 60 °F water supply temperature. Refrigerant: Freon. MAWP @ 300 °F: 150 psi. Head thickness: 0.625 in. Dayton Motor, 1/3 hp, 1140/950 rpm, 208-230/460 V, 1.7-1.8/0.8 amps, 60/50 Hz, 3 phase. Electra Dresser Motor Drive, 50 ratio, 22.8/19 rpm (final). Makes ice from fresh water, seawater or other liquids. Stainless steel water path components make the unit approved for use in USDA-inspected meat and poultry plants and for other food processing applications. Inlets: (1) 1/2 in. dia. pipe (water), (1) 1 in. dia. pipe (media). Outlets: (1) 1/2 in. dia. pipe (media), (1) 2-1/2 in. dia. pipe (waste water), (1) 18 in. dia. discharge. Overall dimensions: 48 in. L x 38 in. W x 48 in. H.