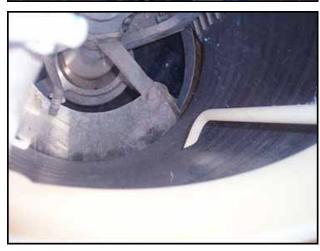

North Star Ice M10 Flake Ice Maker. Model: M1080S4. S/N: 4941. Nat'l Bd: 2665. Stainless steel construction. Capacity: 4.0 tons/day at -25 °F evaporator temperature and 60 °F water supply temperature. Refrigerant: Freon. MAWP @ 300 °F: 150 psi. Head thickness: 0.625 in. Dayton Motor, 1/3 hp, 1140/950 rpm, 208-230/460 V, 1.7-1.8/0.8 amps, 60/50 Hz, 3 phase. Electra Dresser Motor Drive, 50 ratio, 22.8/19 rpm (final). Makes ice from fresh water, seawater or other liquids. Stainless steel water path components make the unit approved for use in USDA-inspected meat and poultry plants and for other food processing applications. Inlets: (1) 1/2 in. dia. pipe (water), (1) 1 in. dia. pipe (media). Outlets: (1) 1/2 in. dia. pipe (media), (1) 2-1/2 in. dia. pipe (waste water), (1) 18 in. dia. discharge. Overall dimensions: 48 in. L x 38 in. W x 48 in. H.