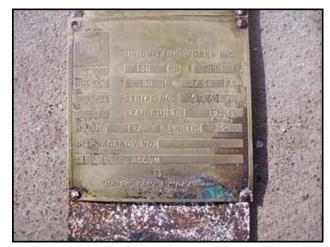

| North Star Ice M10 Flaked Ice Maker |                 |
|-------------------------------------|-----------------|
| Mfg: North Star Ice Equipment       | Model: M1080S4  |
| Stock No: LYNT002                   | Serial No: 4941 |

North Star Ice M10 Flake Ice Maker. Model: M1080S4. S/N: 4941. Nat'l Bd: 2665. Stainless steel construction. Capacity: 4.0 tons/day at -25 °F evaporator temperature and 60 °F water supply temperature. Refrigerant: Freon. MAWP @ 300 °F: 150 psi. Head thickness: 0.625 in. Dayton Motor, 1/3 hp, 1140/950 rpm, 208-230/460 V, 1.7-1.8/0.8 amps, 60/50 Hz, 3 phase. Electra Dresser Motor Drive, 50 ratio, 22.8/19 rpm (final). Makes ice from fresh water, seawater or other liquids. Stainless steel water path components make the unit approved for use in USDA-inspected meat and poultry plants and for other food processing applications. Inlets: (1) 1/2 in. dia. pipe (water), (1) 1 in. dia. pipe (media). Outlets: (1) 1/2 in. dia. pipe (media), (1) 2-1/2 in. dia. pipe (waste water), (1) 18 in. dia. discharge. Overall dimensions: 48 in. L x 38 in. W x 48 in. H.