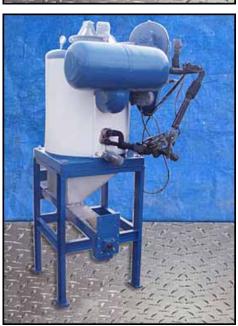

North Star Ice M10 Flake Ice Maker. Model: M1080S4. S/N: 4941. Nat'l Bd: 2665. Stainless steel construction. Capacity: 4.0 tons/day at -25 °F evaporator temperature and 60 °F water supply temperature. Refrigerant: Freon. MAWP @ 300 °F: 150 psi. Head thickness: 0.625 in. Dayton Motor, 1/3 hp, 1140/950 rpm, 208-230/460 V, 1.7-1.8/0.8 amps, 60/50 Hz, 3 phase. Electra Dresser Motor Drive, 50 ratio, 22.8/19 rpm (final). Makes ice from fresh water, seawater or other liquids. Stainless steel water path components make the unit approved for use in USDA-inspected meat and poultry plants and for other food processing applications. Inlets: (1) 1/2 in. dia. pipe (water), (1) 1 in. dia. pipe (media). Outlets: (1) 1/2 in. dia. pipe (media), (1) 2-1/2 in. dia. pipe (waste water), (1) 18 in. dia. discharge. Overall dimensions: 48 in. L x 38 in. W x 48 in. H.