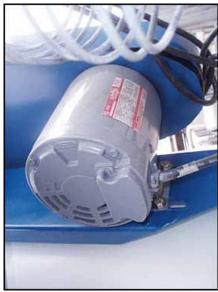

North Star Ice M10 Flake Ice Maker. Model: M1080S4. S/N: 4941. Nat'l Bd: 2665. Stainless steel construction. Capacity: 4.0 tons/day at -25 °F evaporator temperature and 60 °F water supply temperature. Refrigerant: Freon. MAWP @ 300 °F: 150 psi. Head thickness: 0.625 in. Dayton Motor, 1/3 hp, 1140/950 rpm, 208-230/460 V, 1.7-1.8/0.8 amps, 60/50 Hz, 3 phase. Electra Dresser Motor Drive, 50 ratio, 22.8/19 rpm (final). Makes ice from fresh water, seawater or other liquids. Stainless steel water path components make the unit approved for use in USDA-inspected meat and poultry plants and for other food processing applications. Inlets: (1) 1/2 in. dia. pipe (water), (1) 1 in. dia. pipe (media). Outlets: (1) 1/2 in. dia. pipe (media), (1) 2-1/2 in. dia. pipe (waste water), (1) 18 in. dia. discharge. Overall dimensions: 48 in. L x 38 in. W x 48 in. H.