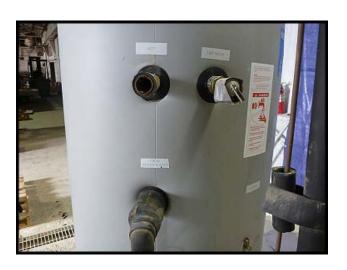

| Mega-Stor Indirect Water Heater - SS |               |
|--------------------------------------|---------------|
| Mfg: Mega-Stor                       | Model: MS-119 |
| Stock No: LYNT2001D                  | Serial No:    |

Mega-Stor Vertical Indirect Water Heater. Model # MS-119. The Mega-Stor is a stainless-steel indirect water heater which provides abundant domestic hot water utilizing energy provided by your boiler. With a stainless steel, smooth surface coil that transfers heat throughout the tank, the Mega-Stor is capable of recovery rates well in excess of a typical gas, electric or oil water heater. The two inch thick layer of polystyrene foam insulation keeps the water in your Mega-Stor hot for hours during stand-by periods. The Mega-Stor is also equipped with a removable cover for ease of inspection. First Hour Rating: 472 GPH. Continuous Draw Rating: 384 GPH. Min. Boiler Output (Btu/Hr): 225,000. Boiler Water Flow Rate: 12.7 GPM. Head Loss: 7.9 FT W.C. Coil Surface: 24.3 Sq. Ft. Volume: 112 Gallons. NOTE: Ratings based on the following conditions: 180 F Boiler Supply, 58 F Cold Water, 135 F Domestic Water Out.