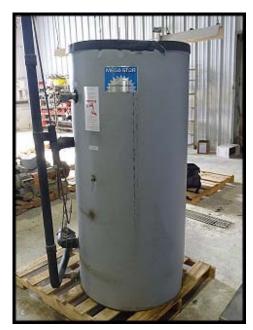

| Mega-Stor Indirect Water Heater - SS |               |
|--------------------------------------|---------------|
| Mfg: Mega-Stor                       | Model: MS-119 |
| Stock No: LYNT2001D                  | Serial No:    |

Mega-Stor Vertical Indirect Water Heater. Model # MS-119. The Mega-Stor is a stainless-steel indirect water heater which provides abundant domestic hot water utilizing energy provided by your boiler. With a stainless steel, smooth surface coil that transfers heat throughout the tank, the Mega-Stor is capable of recovery rates well in excess of a typical gas, electric or oil water heater. The two inch thick layer of polystyrene foam insulation keeps the water in your Mega-Stor hot for hours during stand-by periods. The Mega-Stor is also equipped with a removable cover for ease of inspection. First Hour Rating: 472 GPH. Continuous Draw Rating: 384 GPH. Min. Boiler Output (Btu/Hr): 225,000. Boiler Water Flow Rate: 12.7 GPM. Head Loss: 7.9 FT W.C. Coil Surface: 24.3 Sq. Ft. Volume: 112 Gallons. NOTE: Ratings based on the following conditions: 180 F Boiler Supply, 58 F Cold Water, 135 F Domestic Water Out.