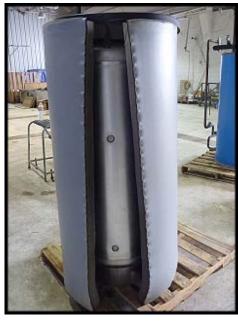

| Mega-Stor Indirect Water Heater - SS |               |
|--------------------------------------|---------------|
| Mfg: Mega-Stor                       | Model: MS-119 |
| Stock No: LYNT2001D                  | Serial No:    |

Mega-Stor Vertical Indirect Water Heater. Model # MS-119. The Mega-Stor is a stainless-steel indirect water heater which provides abundant domestic hot water utilizing energy provided by your boiler. With a stainless steel, smooth surface coil that transfers heat throughout the tank, the Mega-Stor is capable of recovery rates well in excess of a typical gas, electric or oil water heater. The two inch thick layer of polystyrene foam insulation keeps the water in your Mega-Stor hot for hours during stand-by periods. The Mega-Stor is also equipped with a removable cover for ease of inspection. First Hour Rating: 472 GPH. Continuous Draw Rating: 384 GPH. Min. Boiler Output (Btu/Hr): 225,000. Boiler Water Flow Rate: 12.7 GPM. Head Loss: 7.9 FT W.C. Coil Surface: 24.3 Sq. Ft. Volume: 112 Gallons. NOTE: Ratings based on the following conditions: 180 F Boiler Supply, 58 F Cold Water, 135 F Domestic Water Out.