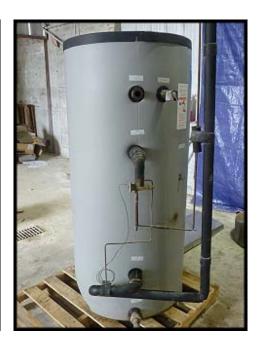

| Mega-Stor Indirect Water Heater - SS |               |
|--------------------------------------|---------------|
| Mfg: Mega-Stor                       | Model: MS-119 |
| Stock No: LYNT2001D                  | Serial No:    |

Mega-Stor Vertical Indirect Water Heater. Model # MS-119. The Mega-Stor is a stainless-steel indirect water heater which provides abundant domestic hot water utilizing energy provided by your boiler. With a stainless steel, smooth surface coil that transfers heat throughout the tank, the Mega-Stor is capable of recovery rates well in excess of a typical gas, electric or oil water heater. The two inch thick layer of polystyrene foam insulation keeps the water in your Mega-Stor hot for hours during stand-by periods. The Mega-Stor is also equipped with a removable cover for ease of inspection. First Hour Rating: 472 GPH. Continuous Draw Rating: 384 GPH. Min. Boiler Output (Btu/Hr): 225,000. Boiler Water Flow Rate: 12.7 GPM. Head Loss: 7.9 FT W.C. Coil Surface: 24.3 Sq. Ft. Volume: 112 Gallons. NOTE: Ratings based on the following conditions: 180 F Boiler Supply, 58 F Cold Water, 135 F Domestic Water Out.