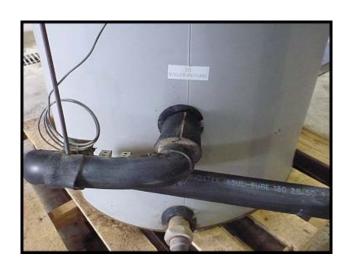

| Mega-Stor Indirect Water Heater - SS |               |
|--------------------------------------|---------------|
| Mfg: Mega-Stor                       | Model: MS-119 |
| Stock No: LYNT2001D                  | Serial No:    |

Mega-Stor Vertical Indirect Water Heater. Model # MS-119. The Mega-Stor is a stainless-steel indirect water heater which provides abundant domestic hot water utilizing energy provided by your boiler. With a stainless steel, smooth surface coil that transfers heat throughout the tank, the Mega-Stor is capable of recovery rates well in excess of a typical gas, electric or oil water heater. The two inch thick layer of polystyrene foam insulation keeps the water in your Mega-Stor hot for hours during stand-by periods. The Mega-Stor is also equipped with a removable cover for ease of inspection. First Hour Rating: 472 GPH. Continuous Draw Rating: 384 GPH. Min. Boiler Output (Btu/Hr): 225,000. Boiler Water Flow Rate: 12.7 GPM. Head Loss: 7.9 FT W.C. Coil Surface: 24.3 Sq. Ft. Volume: 112 Gallons. NOTE: Ratings based on the following conditions: 180 F Boiler Supply, 58 F Cold Water, 135 F Domestic Water Out.